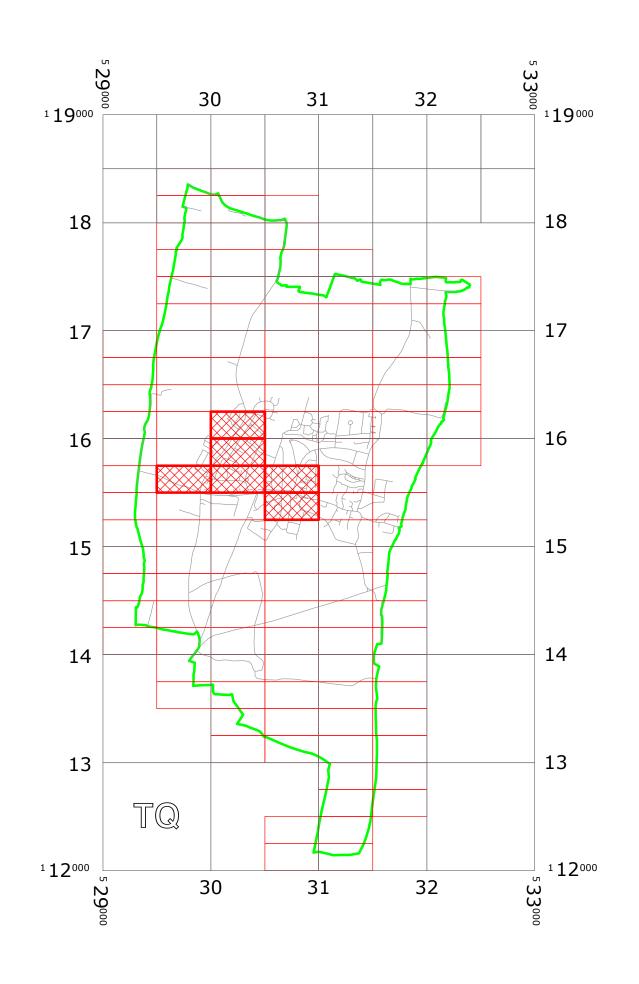

# HASSOCKS: LOCATION OF WAITING RESTRICTIONS

| KEY: |              |  |
|------|--------------|--|
|      | OS.TILE GRID |  |

|                                     |                                                                                                                           | PARKING TILE GRID   Image: Description of the second seco | RESTRICTIONS                       |
|-------------------------------------|---------------------------------------------------------------------------------------------------------------------------|------------------------------------------------------------------------------------------------------------------------------------------------------------------------------------------------------------------------------------------------------------------------------------------------------------------------------------------------------------------------------------------------------------------------------------------------------------------------------------------------------------------------------------------------------------------------------------------------------------------------------------------------------------------------------------------------------------------------------------------------------------------------------------------------------------------------------------------------------------------------------------------------------------------------------------------------------------------------------------------------------------------------------------------------------------------------------------------------------------------------------------------------------------------------------------------------------------------------------------------------------------------------------------------------------------------------------------------------------------------------------------------------------------------------------------------------------------------------------------------------------------------------------------------------------------------------------------------------------------------------------------------------------------------------------------------------------------------------------------------------------------------------------------------------------------------------------------------------------------------------------------------------------------------------------------------------------------------------------------------------------------------------------------------------------------------------------|------------------------------------|
| west<br>sussex<br>county<br>council | West Sussex County Council<br>Highways & Transport<br>The Grange<br>Tower Street<br>Chichester<br>West Sussex<br>PO19 1RH | WEST SUSSEX COUNTY COUNCIL ((MID SUSSEX DISTRICT)<br>(PARKING PLACES AND TRAFFIC REGULATION)<br>(CONSOLIDATION NO. 2) ORDER 2006)<br>(HASSOCKS: VARIOUS ROADS AMENDMENT) ORDER 2018<br>LOCATION OF WAITING RESTRICTIONS                                                                                                                                                                                                                                                                                                                                                                                                                                                                                                                                                                                                                                                                                                                                                                                                                                                                                                                                                                                                                                                                                                                                                                                                                                                                                                                                                                                                                                                                                                                                                                                                                                                                                                                                                                                                                                                      |                                    |
|                                     |                                                                                                                           | Survey mapping with permission of the Controller of HMSO (c) Crown Copyright reserved.<br>ight and may lead to prosecution or civil proceedings<br>447                                                                                                                                                                                                                                                                                                                                                                                                                                                                                                                                                                                                                                                                                                                                                                                                                                                                                                                                                                                                                                                                                                                                                                                                                                                                                                                                                                                                                                                                                                                                                                                                                                                                                                                                                                                                                                                                                                                       | SCALE: 1:35000<br>DATE: 26/11/2018 |

## **Key for Waiting Restrictions**

All areas over which the provision of the orders apply are defined by the shaded areas as shown on the following plans plus a contiguous area not indicated on the plans of verge and/or footway between the carriageway edge and the highway boundary. The plans in this schedule are based upon grid references of the Ordnance Survey National Grid defined by the OSGB 36 triangulation.