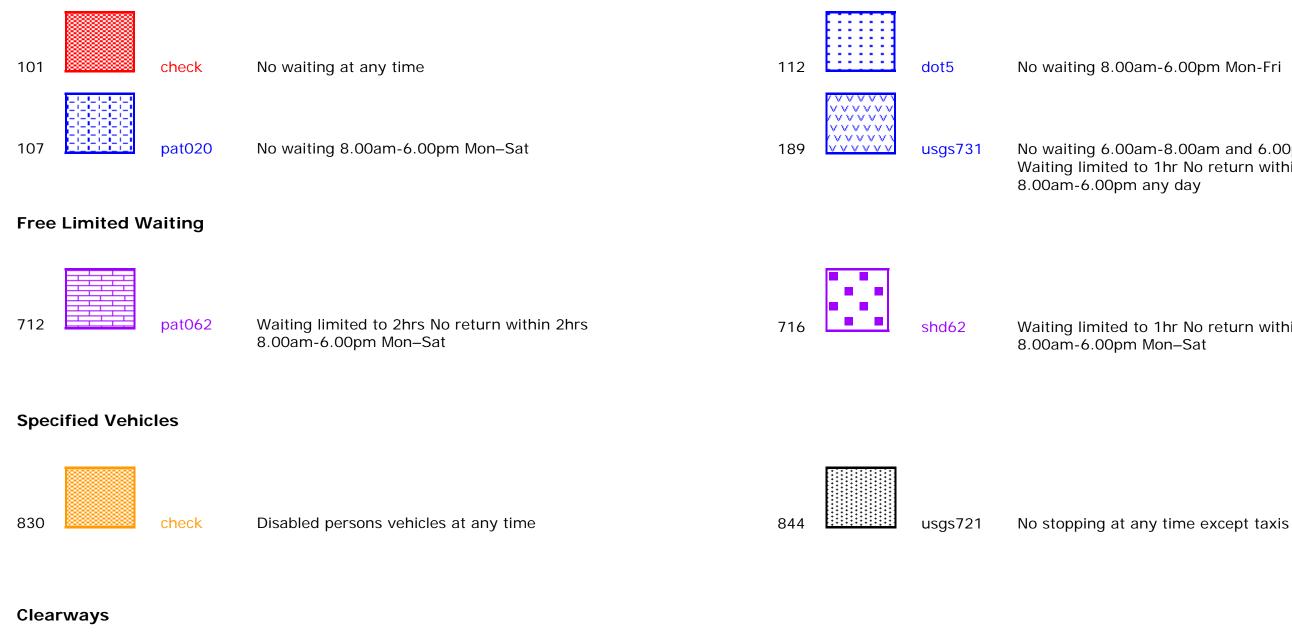

## **Key for Waiting Restrictions**

All areas over which the provision of the orders apply are defined by the shaded areas as shown on the following plans plus a contiguous area not indicated on the plans of verge and/or footway between the carriageway edge and the highway boundary. The plans in this schedule are based upon grid references of the Ordnance Survey National Grid defined by the OSGB 36 triangulation.

## Prohibition of waiting at any time

usgs677 School Keep Clear No stopping 8.00am-5.00pm Mon-Fri

1115

usgs702

## 26 November 2018

No waiting 6.00am-8.00am and 6.00pm-8.00pm any day and Waiting limited to 1hr No return within 1hr

Waiting limited to 1hr No return within 1hr

Bus stand No stopping except local buses 8.00am-9.00am and 3.00pm-4.00pm Mon-Fri