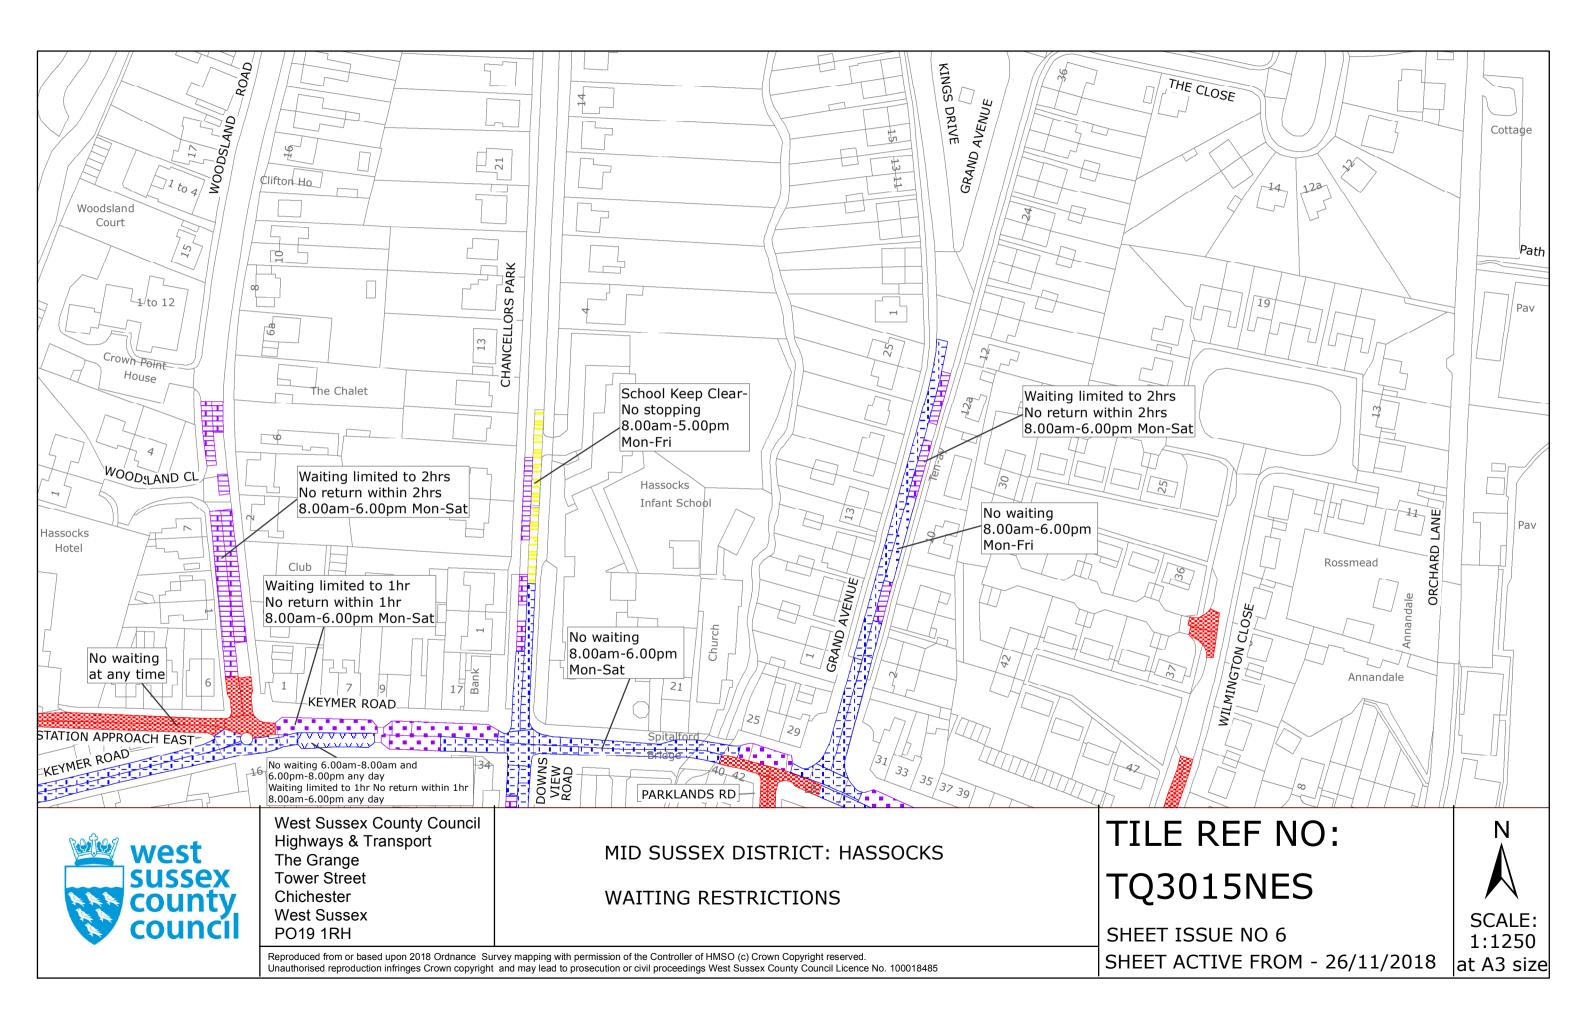

#### **FIRST SCHEDULE** Plans to be Replaced

TQ2915NES (Issue Number 2) TQ3015NES (Issue Number 5) TQ3015NWN (Issue Number 2) TQ3015NWS (Issue Number 4) TQ3015SEN (Issue Number 5) TQ3016SWS (Issue Number 3)

### SECOND SCHEDULE **Replacement Plan**

TQ2915NES (Issue Number 3) TQ3015NES (Issue Number 6) TQ3015NWN (Issue Number 3) TQ3015NWS (Issue Number 5) TQ3015SEN (Issue Number 6) TO3016SWS (Issue Number 4)