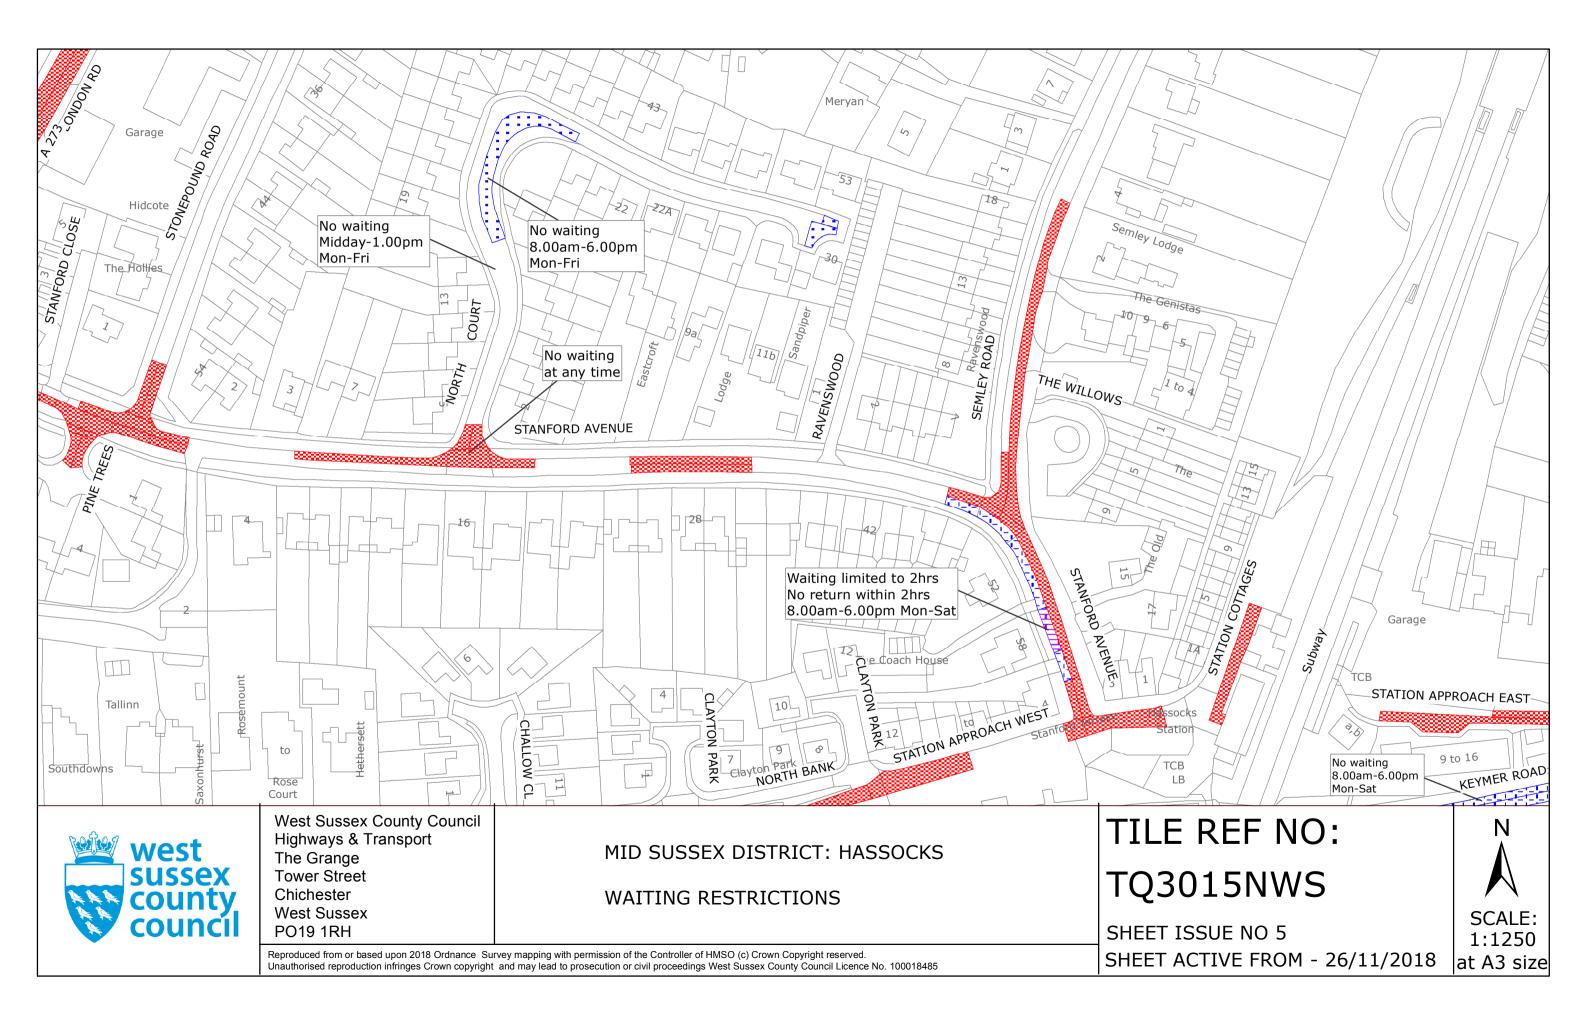

#### **FIRST SCHEDULE** Plans to be Replaced

TQ2915NES (Issue Number 2) TQ3015NES (Issue Number 5) TQ3015NWN (Issue Number 2) TQ3015NWS (Issue Number 4) TQ3015SEN (Issue Number 5) TQ3016SWS (Issue Number 3)

### SECOND SCHEDULE **Replacement Plan**

TQ2915NES (Issue Number 3) TQ3015NES (Issue Number 6) TQ3015NWN (Issue Number 3) TQ3015NWS (Issue Number 5) TQ3015SEN (Issue Number 6) TO3016SWS (Issue Number 4)