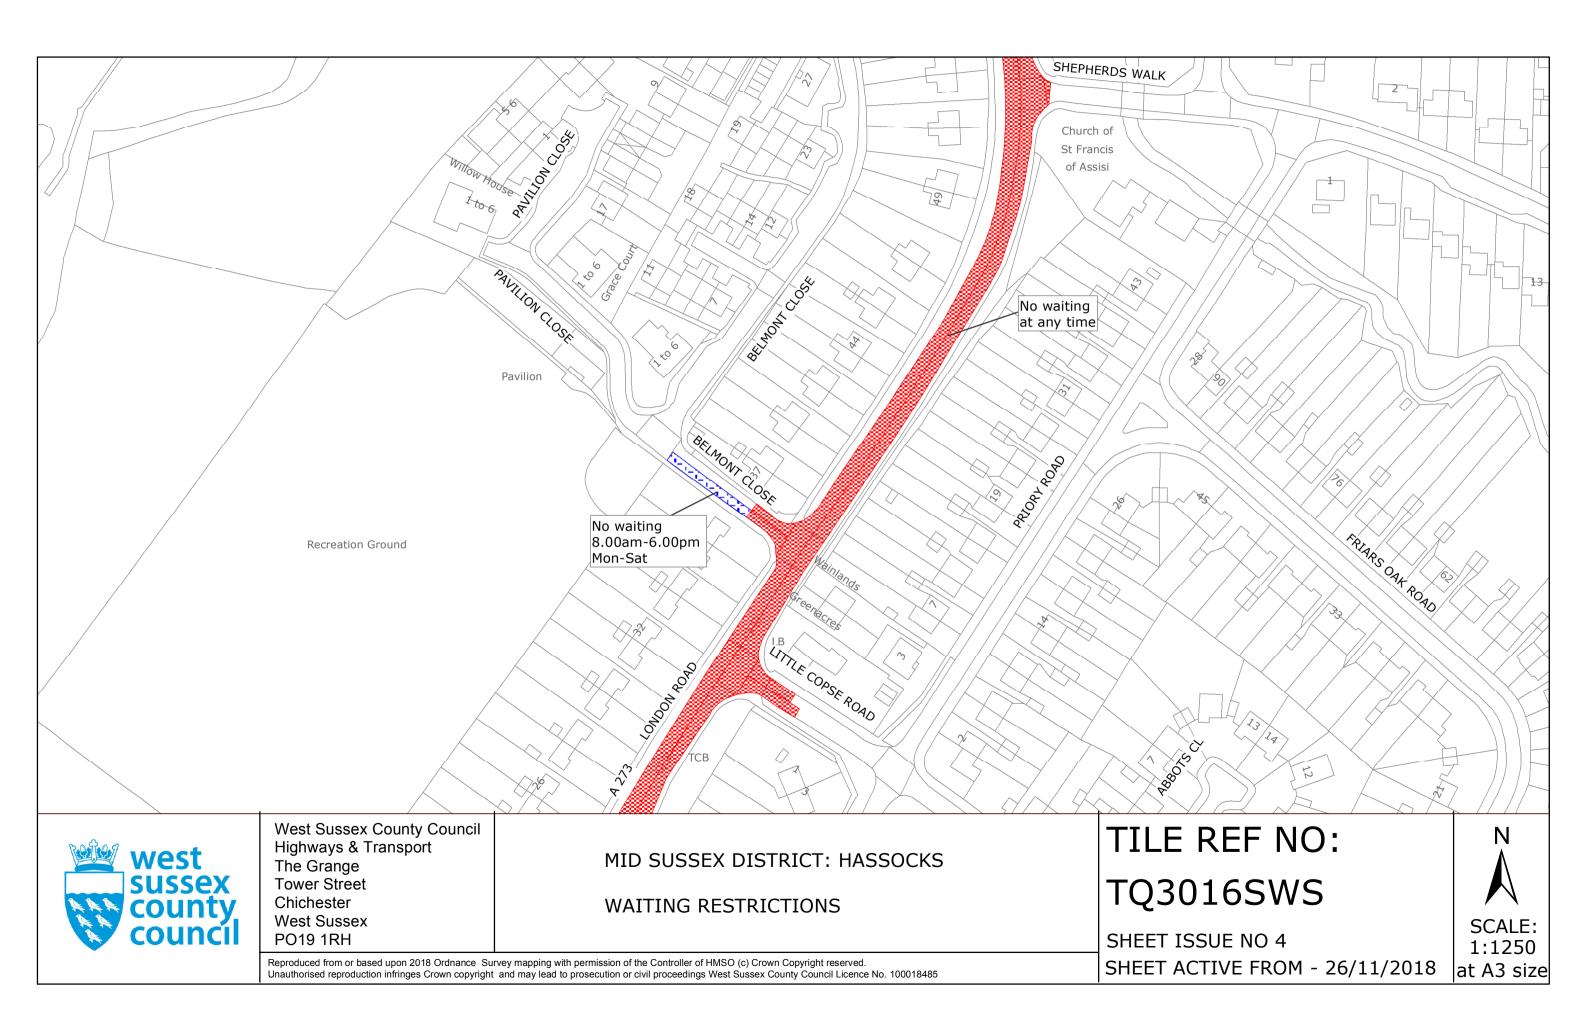

## **Key for Waiting Restrictions**

All areas over which the provision of the orders apply are defined by the shaded areas as shown on the following plans plus a contiguous area not indicated on the plans of verge and/or footway between the carriageway edge and the highway boundary. The plans in this schedule are based upon grid references of the Ordnance Survey National Grid defined by the OSGB 36 triangulation.

#### **FIRST SCHEDULE** Plans to be Replaced

TQ2915NES (Issue Number 2) TQ3015NES (Issue Number 5) TQ3015NWN (Issue Number 2) TQ3015NWS (Issue Number 4) TQ3015SEN (Issue Number 5) TQ3016SWS (Issue Number 3)

### SECOND SCHEDULE **Replacement Plan**

TQ2915NES (Issue Number 3) TQ3015NES (Issue Number 6) TQ3015NWN (Issue Number 3) TQ3015NWS (Issue Number 5) TQ3015SEN (Issue Number 6) TO3016SWS (Issue Number 4)