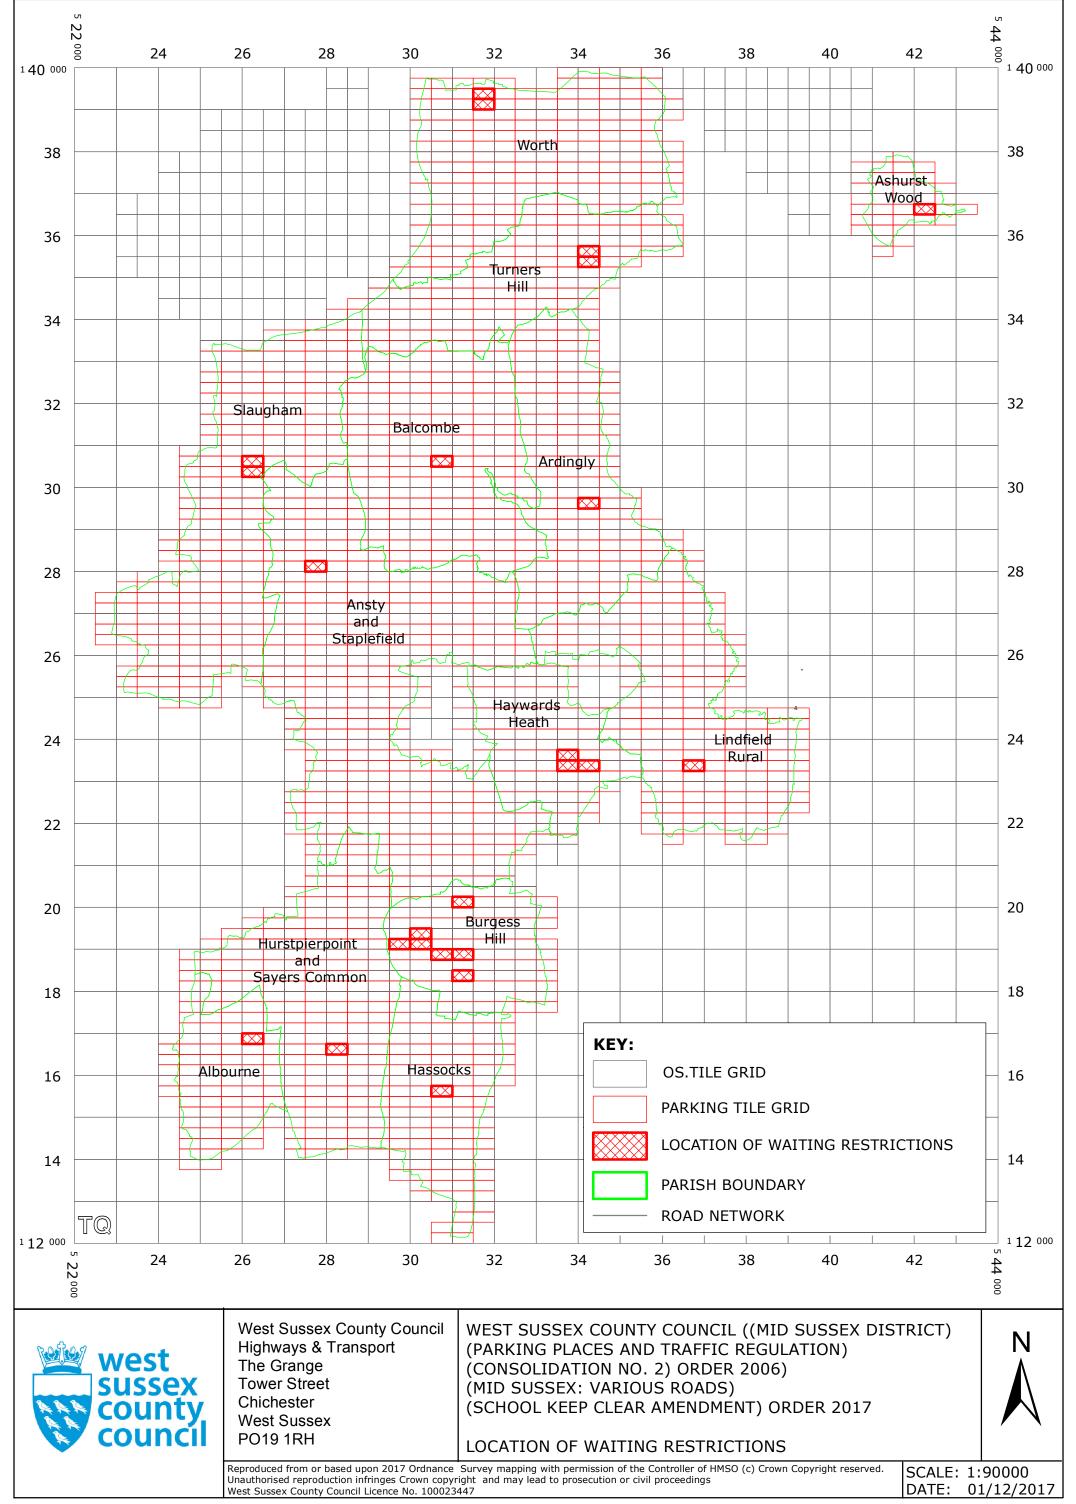

# VARIOUS PARISHES: LOCATION OF WAITING RESTRICTIONS

## **Key for Waiting Restrictions**

All areas over which the provision of the orders apply are defined by the shaded areas as shown on the following plans plus a contiguous area not indicated on the plans of verge and/or footway between the carriageway edge and the highway boundary. The plans in this schedule are based upon grid references of the Ordnance Survey National Grid defined by the OSGB 36 triangulation.