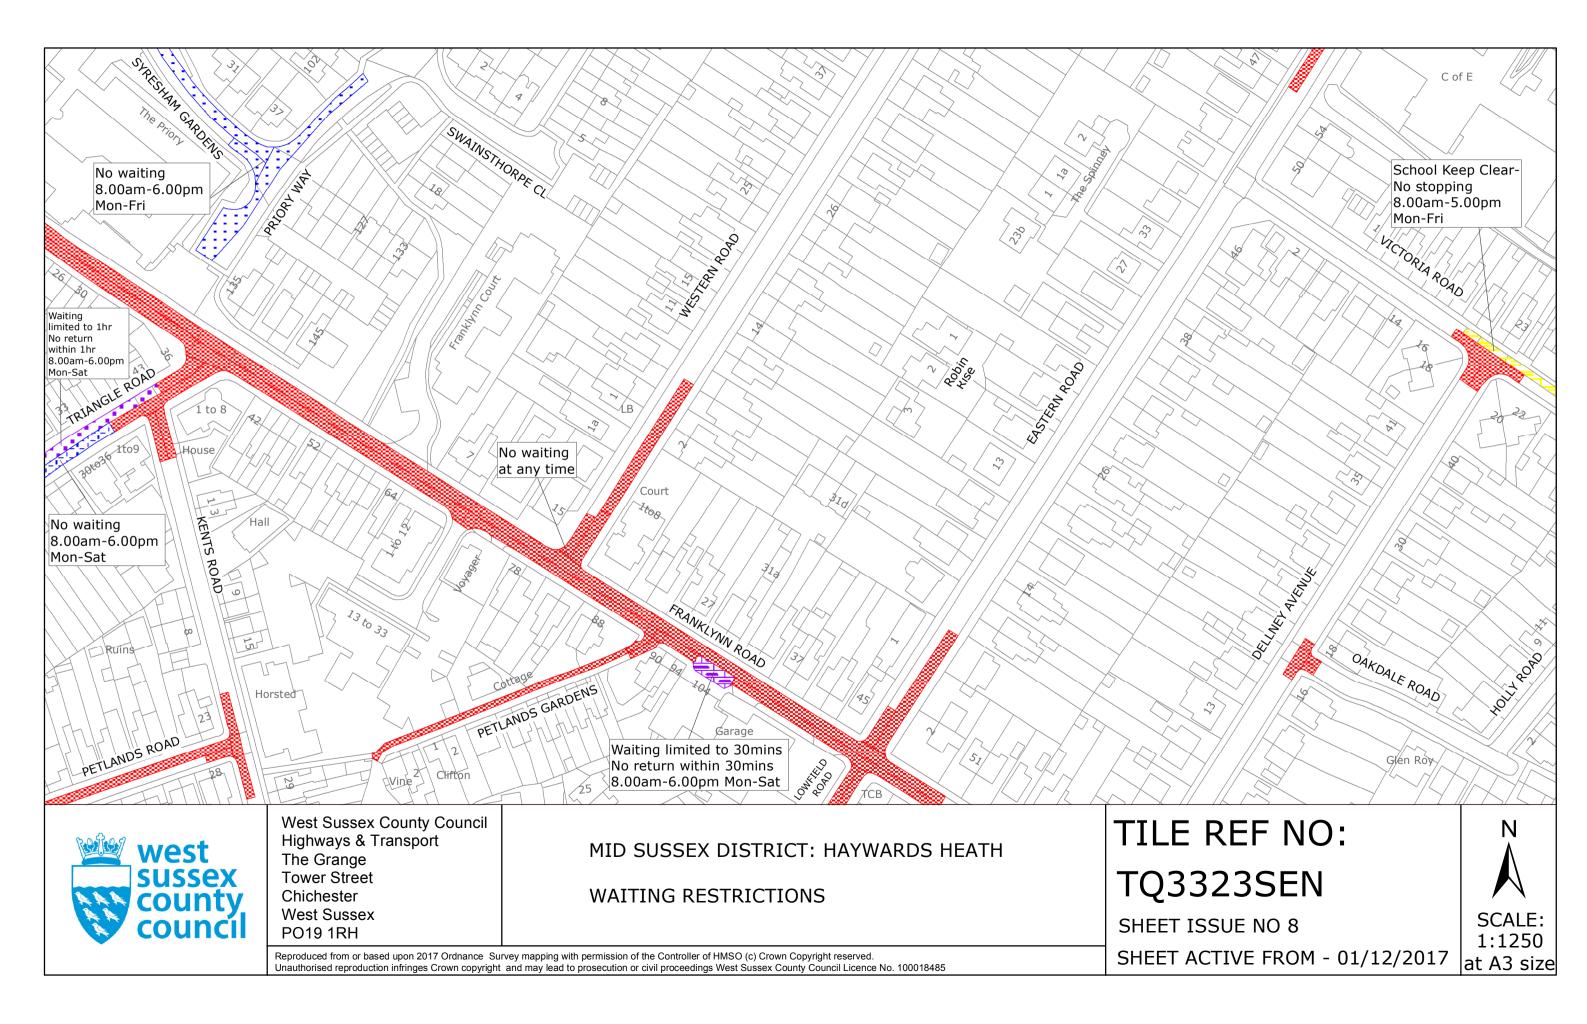

#### FIRST SCHEDULE Plans to be Replaced

TQ2816NWS (Issue Number 4) TO3015NES (Issue Number 4) TQ3018NEN (Issue Number 3) TQ3019SWN (Issue Number 4) TQ3019SWS (Issue Number 3) TQ3118NWN (Issue Number 4) TQ3118SWN (Issue Number 2) TO3120SWS (Issue Number 1) TQ3139SEN (Issue Number 1) TQ3139SES (Issue Number 1) TQ3323NES (Issue Number 3) TQ3323SEN (Issue Number 7) TQ3423SWN (Issue Number 4) TQ3435SWN (Issue Number 2) TQ3623SEN (Issue Number 1) TO4236NWS (Issue Number 1)

#### SECOND SCHEDULE **Replacement Plans**

TQ2816NWS (Issue Number 5) TQ3015NES (Issue Number 5) TQ3018NEN (Issue Number 4) TQ3019SWN (Issue Number 5) TQ3019SWS (Issue Number 4) TQ3118NWN (Issue Number 5) TQ3118SWN (Issue Number 3) TQ3120SWS (Issue Number 2) TQ3139SEN (Issue Number 2) TQ3139SES (Issue Number 2) TQ3323NES (Issue Number 4) TQ3323SEN (Issue Number 8) TQ3423SWN (Issue Number 5) TQ3435SWN (Issue Number 3) TQ3623SEN (Issue Number 2) TQ4236NWS (Issue Number 2)