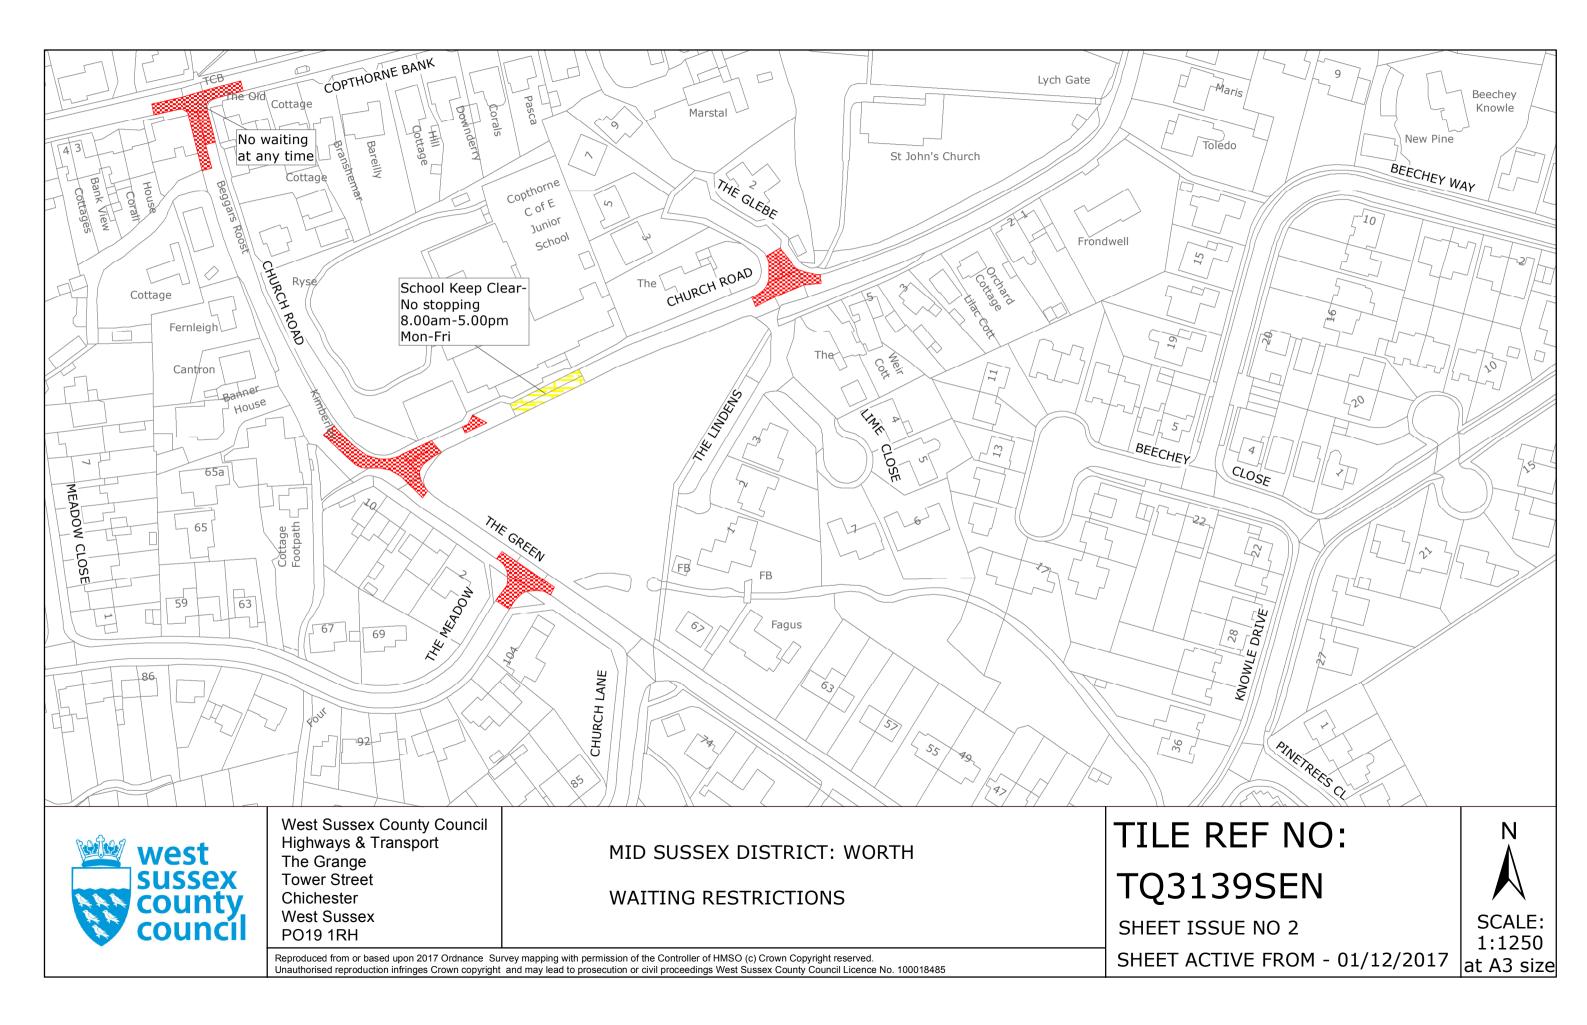

#### FIRST SCHEDULE Plans to be Replaced

TQ2816NWS (Issue Number 4) TO3015NES (Issue Number 4) TQ3018NEN (Issue Number 3) TQ3019SWN (Issue Number 4) TQ3019SWS (Issue Number 3) TQ3118NWN (Issue Number 4) TQ3118SWN (Issue Number 2) TO3120SWS (Issue Number 1) TQ3139SEN (Issue Number 1) TQ3139SES (Issue Number 1) TQ3323NES (Issue Number 3) TQ3323SEN (Issue Number 7) TQ3423SWN (Issue Number 4) TQ3435SWN (Issue Number 2) TQ3623SEN (Issue Number 1) TO4236NWS (Issue Number 1)

#### SECOND SCHEDULE **Replacement Plans**

TQ2816NWS (Issue Number 5) TQ3015NES (Issue Number 5) TQ3018NEN (Issue Number 4) TQ3019SWN (Issue Number 5) TQ3019SWS (Issue Number 4) TQ3118NWN (Issue Number 5) TQ3118SWN (Issue Number 3) TQ3120SWS (Issue Number 2) TQ3139SEN (Issue Number 2) TQ3139SES (Issue Number 2) TQ3323NES (Issue Number 4) TQ3323SEN (Issue Number 8) TQ3423SWN (Issue Number 5) TQ3435SWN (Issue Number 3) TQ3623SEN (Issue Number 2) TQ4236NWS (Issue Number 2)