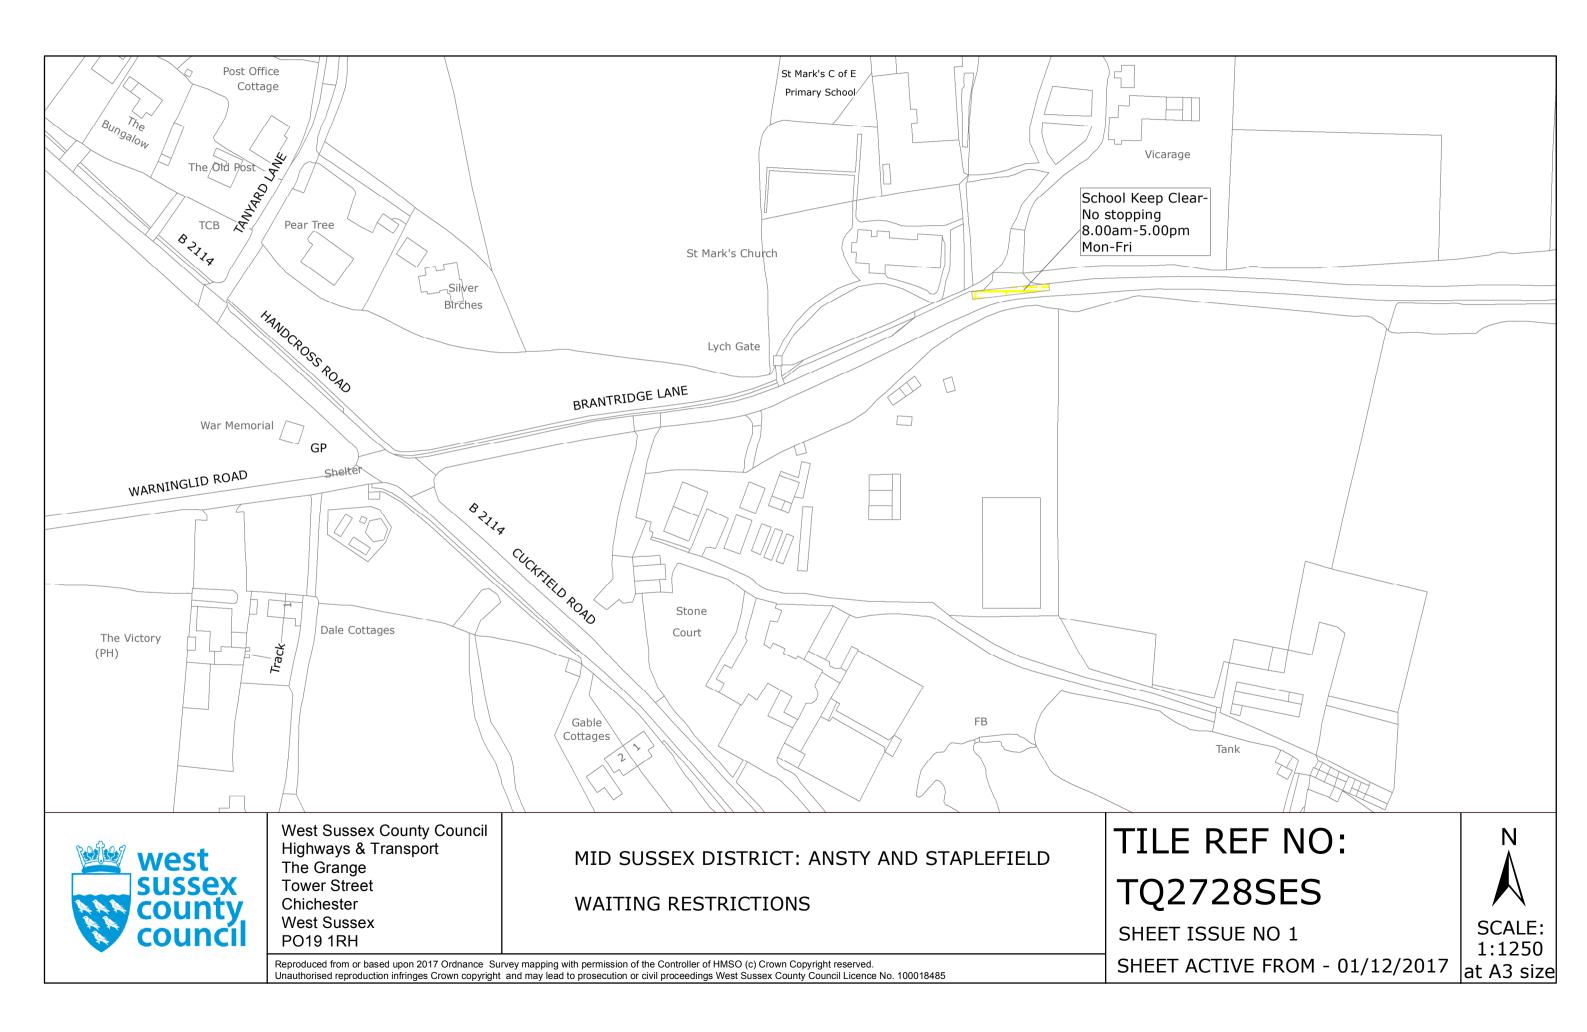

#### THIRD SCHEDULE **Plans to be Inserted**

TQ2616NWN (Issue Number 1) TQ2630NWS (Issue Number 1) TQ2630SWN (Issue Number 1) TQ2728SES (Issue Number 1) TQ2919SES (Issue Number 1) TQ3030NES (Issue Number 1) TQ3429NWS (Issue Number 1) TQ3435NWS (Issue Number 1)

### Clearways

School Keep Clear No stopping 8.00am-5.00pm Mon-Fri usgs677

Page 1 of 1