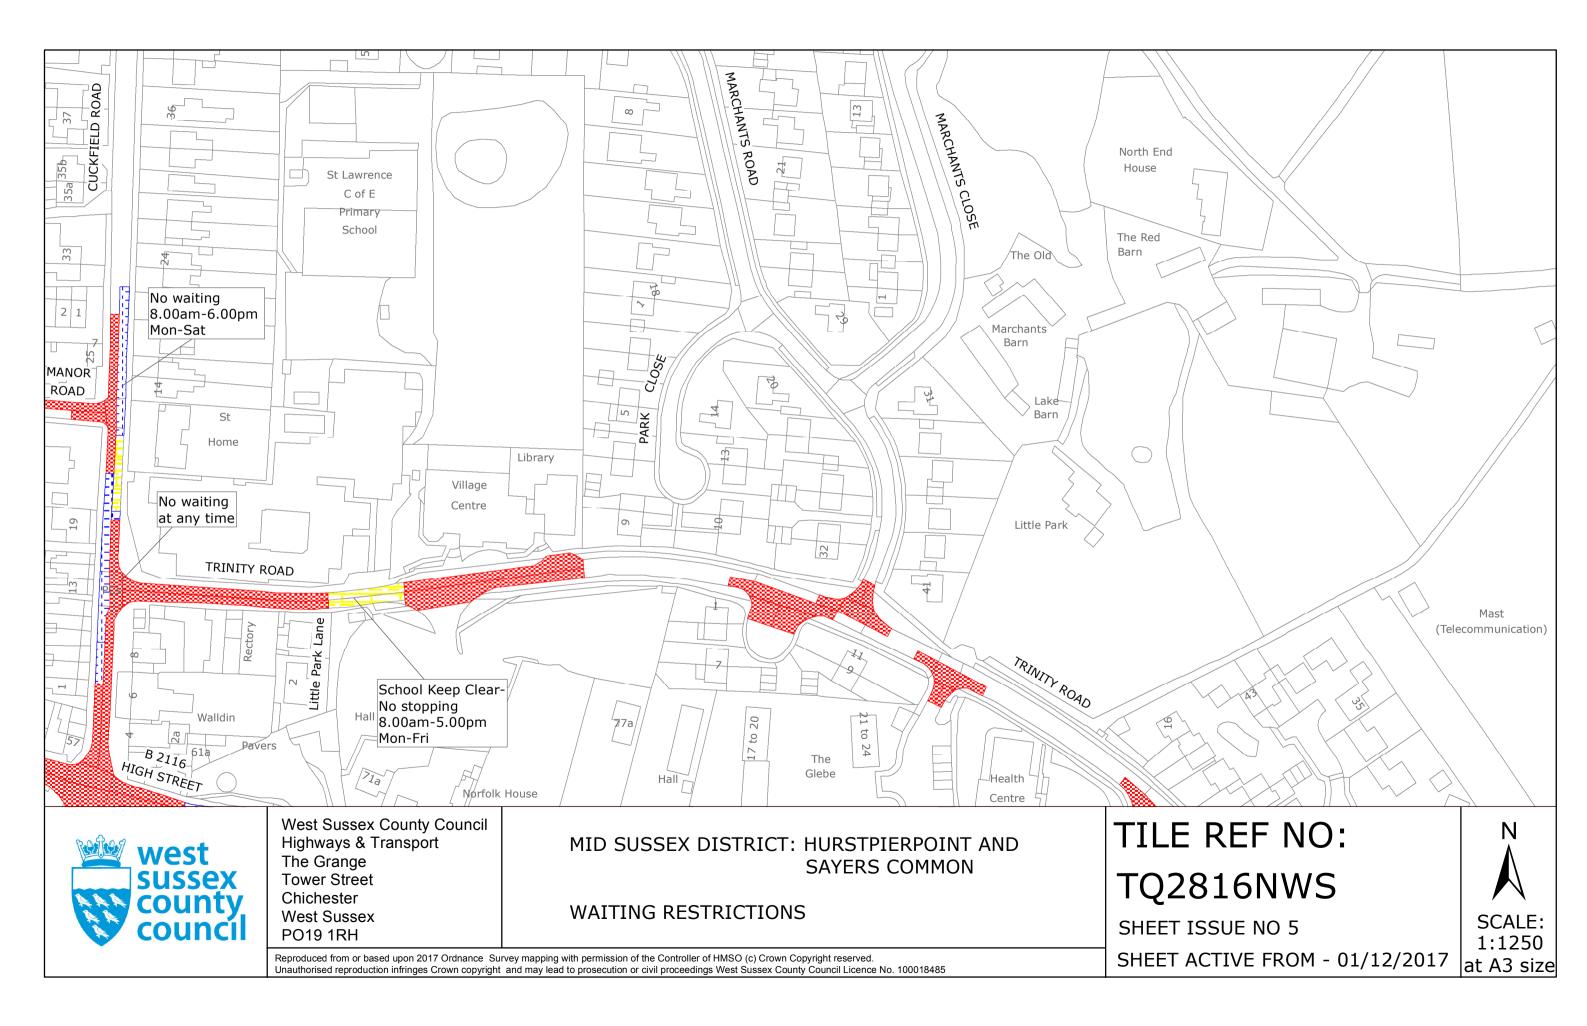

#### FIRST SCHEDULE Plans to be Replaced

TQ2816NWS (Issue Number 4) TO3015NES (Issue Number 4) TQ3018NEN (Issue Number 3) TQ3019SWN (Issue Number 4) TQ3019SWS (Issue Number 3) TQ3118NWN (Issue Number 4) TQ3118SWN (Issue Number 2) TO3120SWS (Issue Number 1) TQ3139SEN (Issue Number 1) TQ3139SES (Issue Number 1) TQ3323NES (Issue Number 3) TQ3323SEN (Issue Number 7) TQ3423SWN (Issue Number 4) TQ3435SWN (Issue Number 2) TQ3623SEN (Issue Number 1) TO4236NWS (Issue Number 1)

#### SECOND SCHEDULE **Replacement Plans**

TQ2816NWS (Issue Number 5) TQ3015NES (Issue Number 5) TQ3018NEN (Issue Number 4) TQ3019SWN (Issue Number 5) TQ3019SWS (Issue Number 4) TQ3118NWN (Issue Number 5) TQ3118SWN (Issue Number 3) TQ3120SWS (Issue Number 2) TQ3139SEN (Issue Number 2) TQ3139SES (Issue Number 2) TQ3323NES (Issue Number 4) TQ3323SEN (Issue Number 8) TQ3423SWN (Issue Number 5) TQ3435SWN (Issue Number 3) TQ3623SEN (Issue Number 2) TQ4236NWS (Issue Number 2)

## Prohibition of waiting at any time

### Clearways

School Keep Clear No stopping 8.00am-5.00pm Mon-Fri usgs677

Page 1 of 1