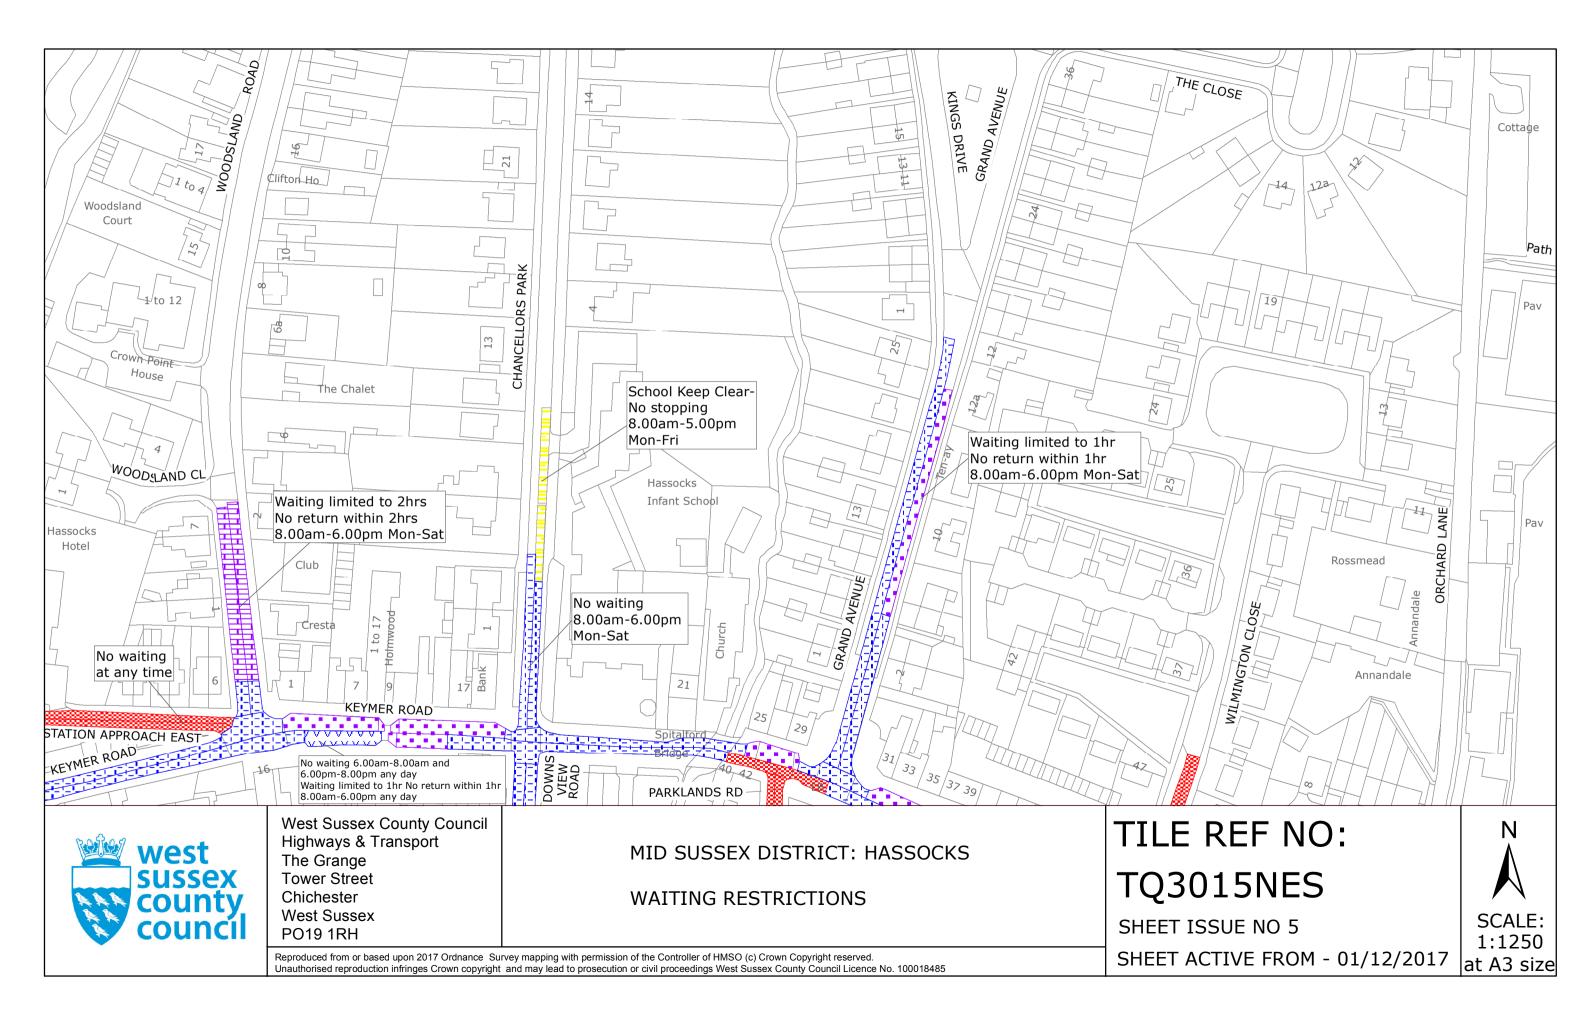

#### FIRST SCHEDULE Plans to be Replaced

TQ2816NWS (Issue Number 4) TO3015NES (Issue Number 4) TQ3018NEN (Issue Number 3) TQ3019SWN (Issue Number 4) TQ3019SWS (Issue Number 3) TQ3118NWN (Issue Number 4) TQ3118SWN (Issue Number 2) TO3120SWS (Issue Number 1) TQ3139SEN (Issue Number 1) TQ3139SES (Issue Number 1) TQ3323NES (Issue Number 3) TQ3323SEN (Issue Number 7) TQ3423SWN (Issue Number 4) TQ3435SWN (Issue Number 2) TQ3623SEN (Issue Number 1) TO4236NWS (Issue Number 1)

#### SECOND SCHEDULE **Replacement Plans**

TQ2816NWS (Issue Number 5) TQ3015NES (Issue Number 5) TQ3018NEN (Issue Number 4) TQ3019SWN (Issue Number 5) TQ3019SWS (Issue Number 4) TQ3118NWN (Issue Number 5) TQ3118SWN (Issue Number 3) TQ3120SWS (Issue Number 2) TQ3139SEN (Issue Number 2) TQ3139SES (Issue Number 2) TQ3323NES (Issue Number 4) TQ3323SEN (Issue Number 8) TQ3423SWN (Issue Number 5) TQ3435SWN (Issue Number 3) TQ3623SEN (Issue Number 2) TQ4236NWS (Issue Number 2)