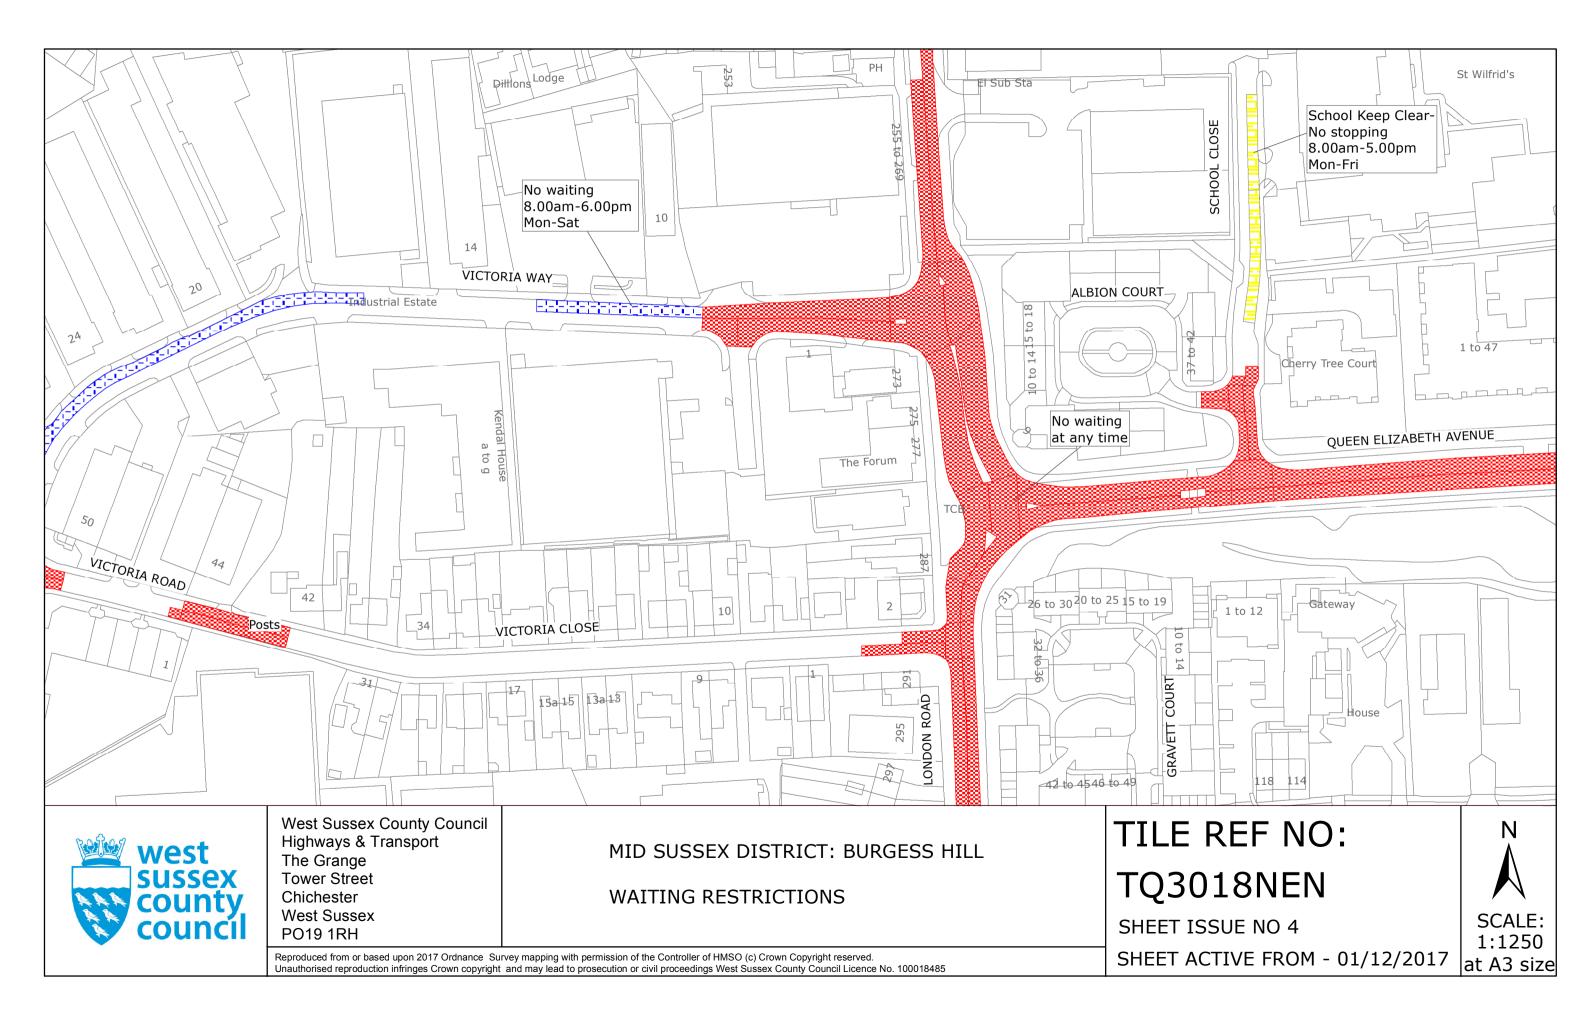

#### FIRST SCHEDULE Plans to be Replaced

TQ2816NWS (Issue Number 4) TO3015NES (Issue Number 4) TQ3018NEN (Issue Number 3) TQ3019SWN (Issue Number 4) TQ3019SWS (Issue Number 3) TQ3118NWN (Issue Number 4) TQ3118SWN (Issue Number 2) TO3120SWS (Issue Number 1) TQ3139SEN (Issue Number 1) TQ3139SES (Issue Number 1) TQ3323NES (Issue Number 3) TQ3323SEN (Issue Number 7) TQ3423SWN (Issue Number 4) TQ3435SWN (Issue Number 2) TQ3623SEN (Issue Number 1) TO4236NWS (Issue Number 1)

#### SECOND SCHEDULE **Replacement Plans**

TQ2816NWS (Issue Number 5) TQ3015NES (Issue Number 5) TQ3018NEN (Issue Number 4) TQ3019SWN (Issue Number 5) TQ3019SWS (Issue Number 4) TQ3118NWN (Issue Number 5) TQ3118SWN (Issue Number 3) TQ3120SWS (Issue Number 2) TQ3139SEN (Issue Number 2) TQ3139SES (Issue Number 2) TQ3323NES (Issue Number 4) TQ3323SEN (Issue Number 8) TQ3423SWN (Issue Number 5) TQ3435SWN (Issue Number 3) TQ3623SEN (Issue Number 2) TQ4236NWS (Issue Number 2)