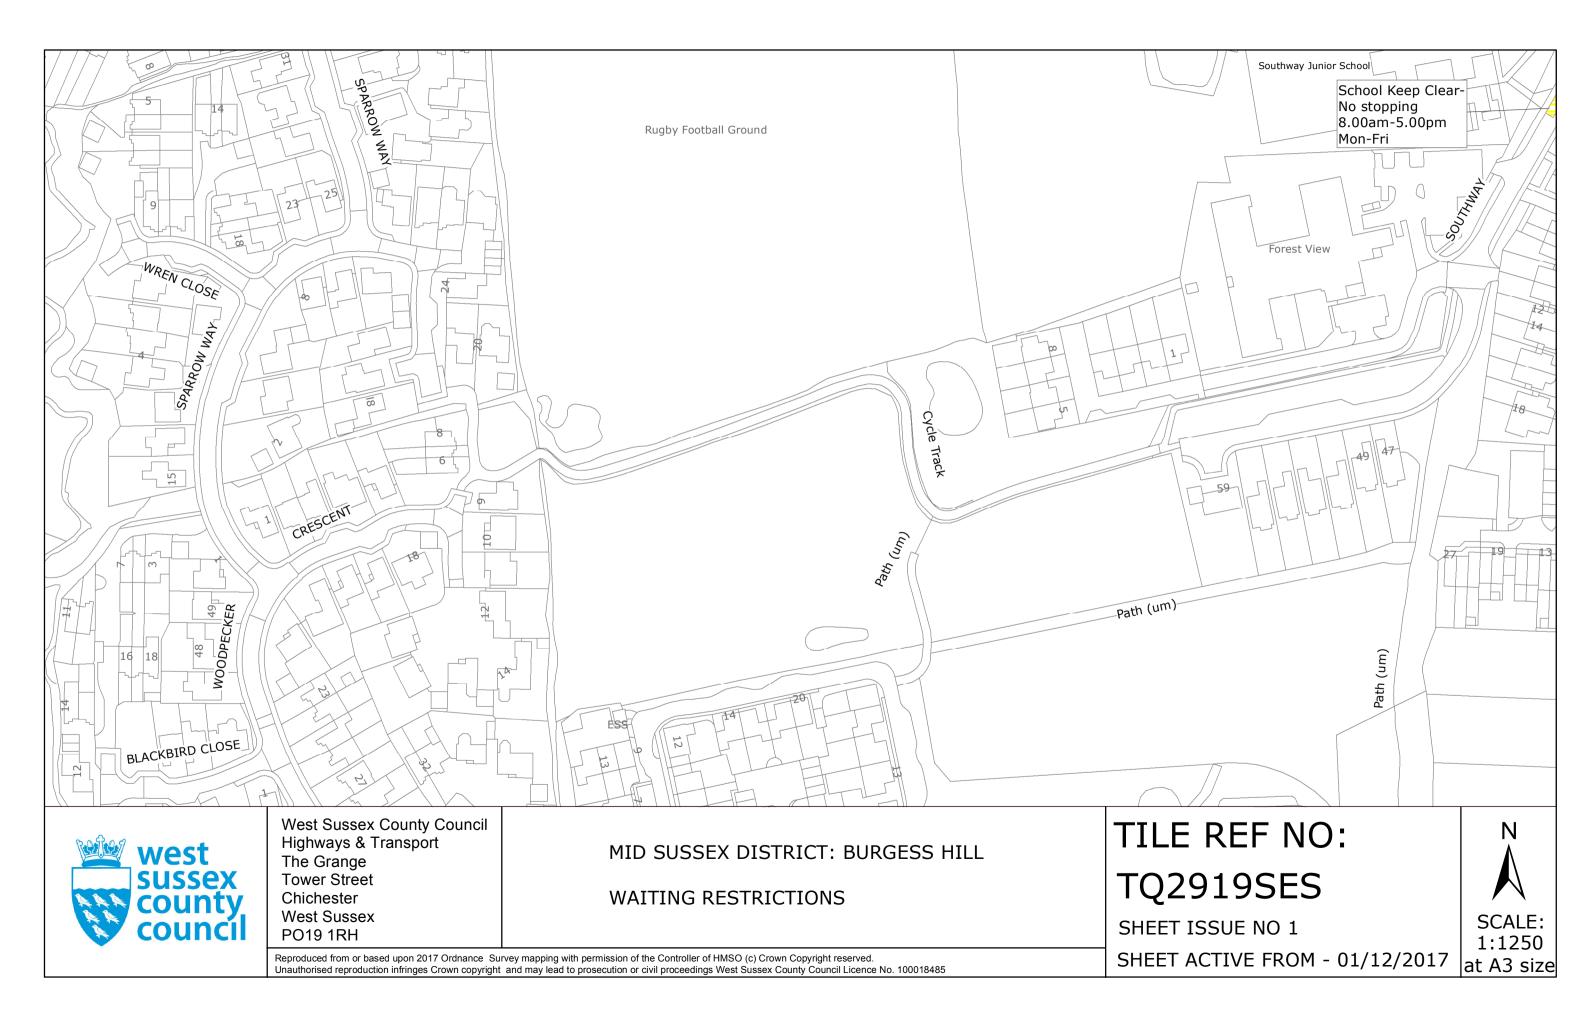

#### THIRD SCHEDULE **Plans to be Inserted**

TQ2616NWN (Issue Number 1) TQ2630NWS (Issue Number 1) TQ2630SWN (Issue Number 1) TQ2728SES (Issue Number 1) TQ2919SES (Issue Number 1) TQ3030NES (Issue Number 1) TQ3429NWS (Issue Number 1) TQ3435NWS (Issue Number 1)

### Clearways

School Keep Clear No stopping 8.00am-5.00pm Mon-Fri usgs677

Page 1 of 1