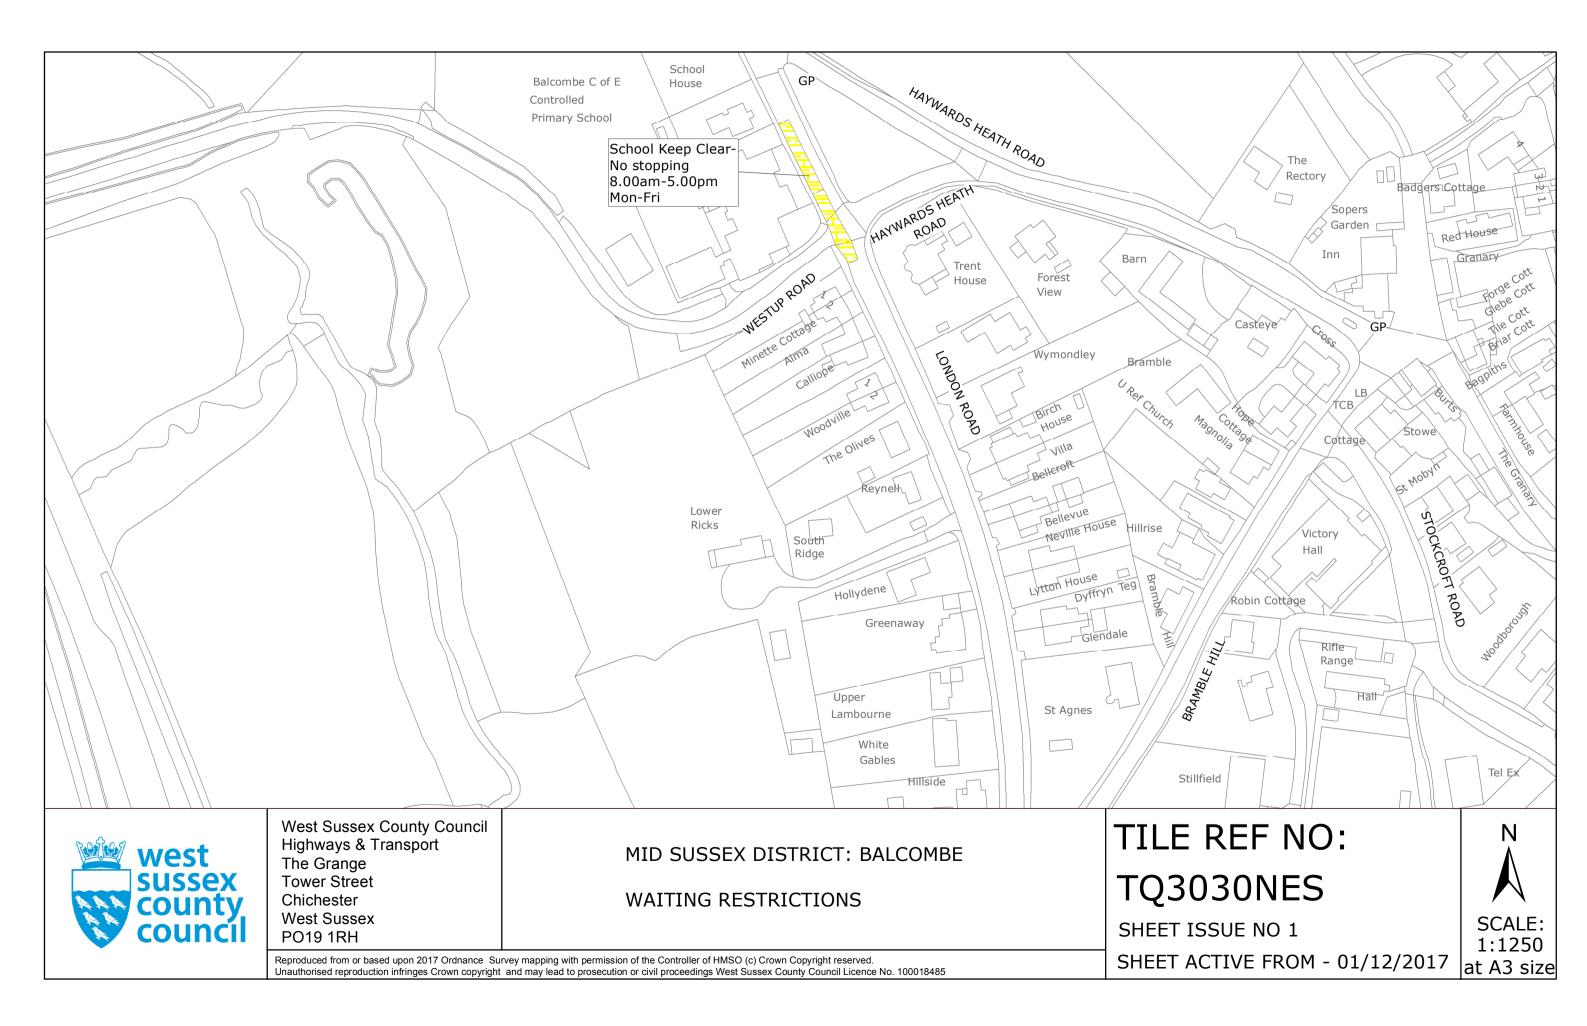

#### THIRD SCHEDULE **Plans to be Inserted**

TQ2616NWN (Issue Number 1) TQ2630NWS (Issue Number 1) TQ2630SWN (Issue Number 1) TQ2728SES (Issue Number 1) TQ2919SES (Issue Number 1) TQ3030NES (Issue Number 1) TQ3429NWS (Issue Number 1) TQ3435NWS (Issue Number 1)

### Clearways

School Keep Clear No stopping 8.00am-5.00pm Mon-Fri usgs677

Page 1 of 1

## Prohibition of waiting at any time