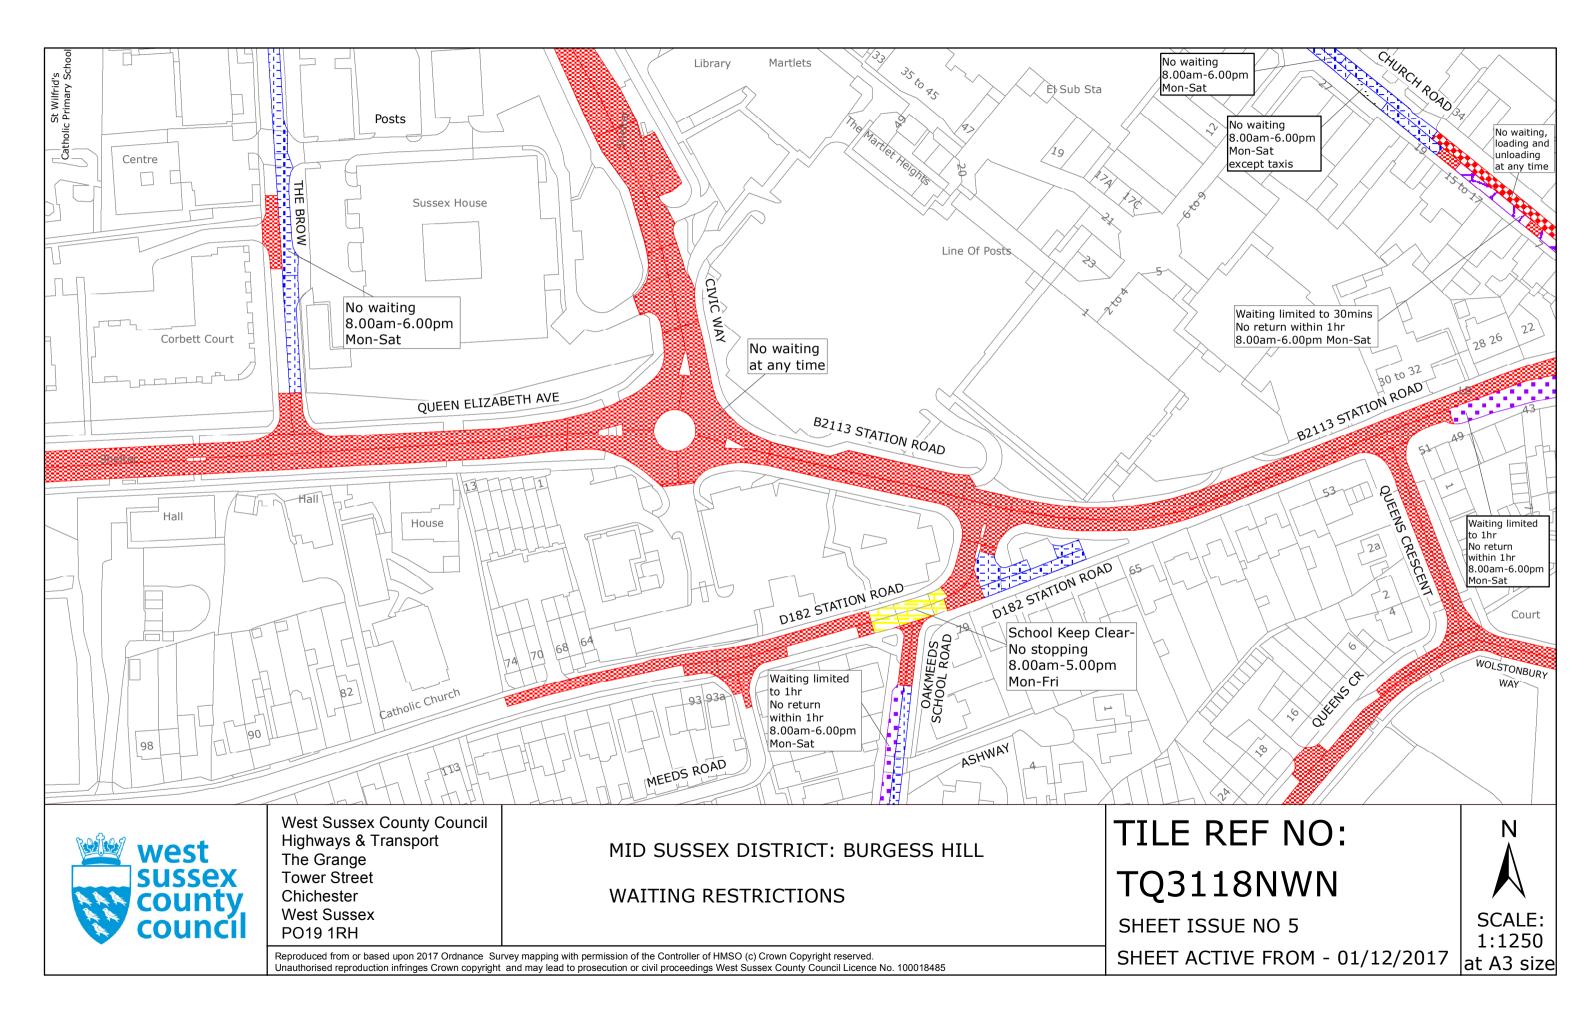

#### SECOND SCHEDULE **Replacement Plans**

TQ2816NWS (Issue Number 5) TQ3015NES (Issue Number 5) TQ3018NEN (Issue Number 4) TQ3019SWN (Issue Number 5) TQ3019SWS (Issue Number 4) TQ3118NWN (Issue Number 5) TQ3118SWN (Issue Number 3) TQ3120SWS (Issue Number 2) TQ3139SEN (Issue Number 2) TQ3139SES (Issue Number 2) TQ3323NES (Issue Number 4) TQ3323SEN (Issue Number 8) TQ3423SWN (Issue Number 5) TQ3435SWN (Issue Number 3) TQ3623SEN (Issue Number 2) TQ4236NWS (Issue Number 2)

### Clearways

School Keep Clear No stopping 8.00am-5.00pm Mon-Fri usgs677

Page 1 of 1

## Prohibition of waiting at any time