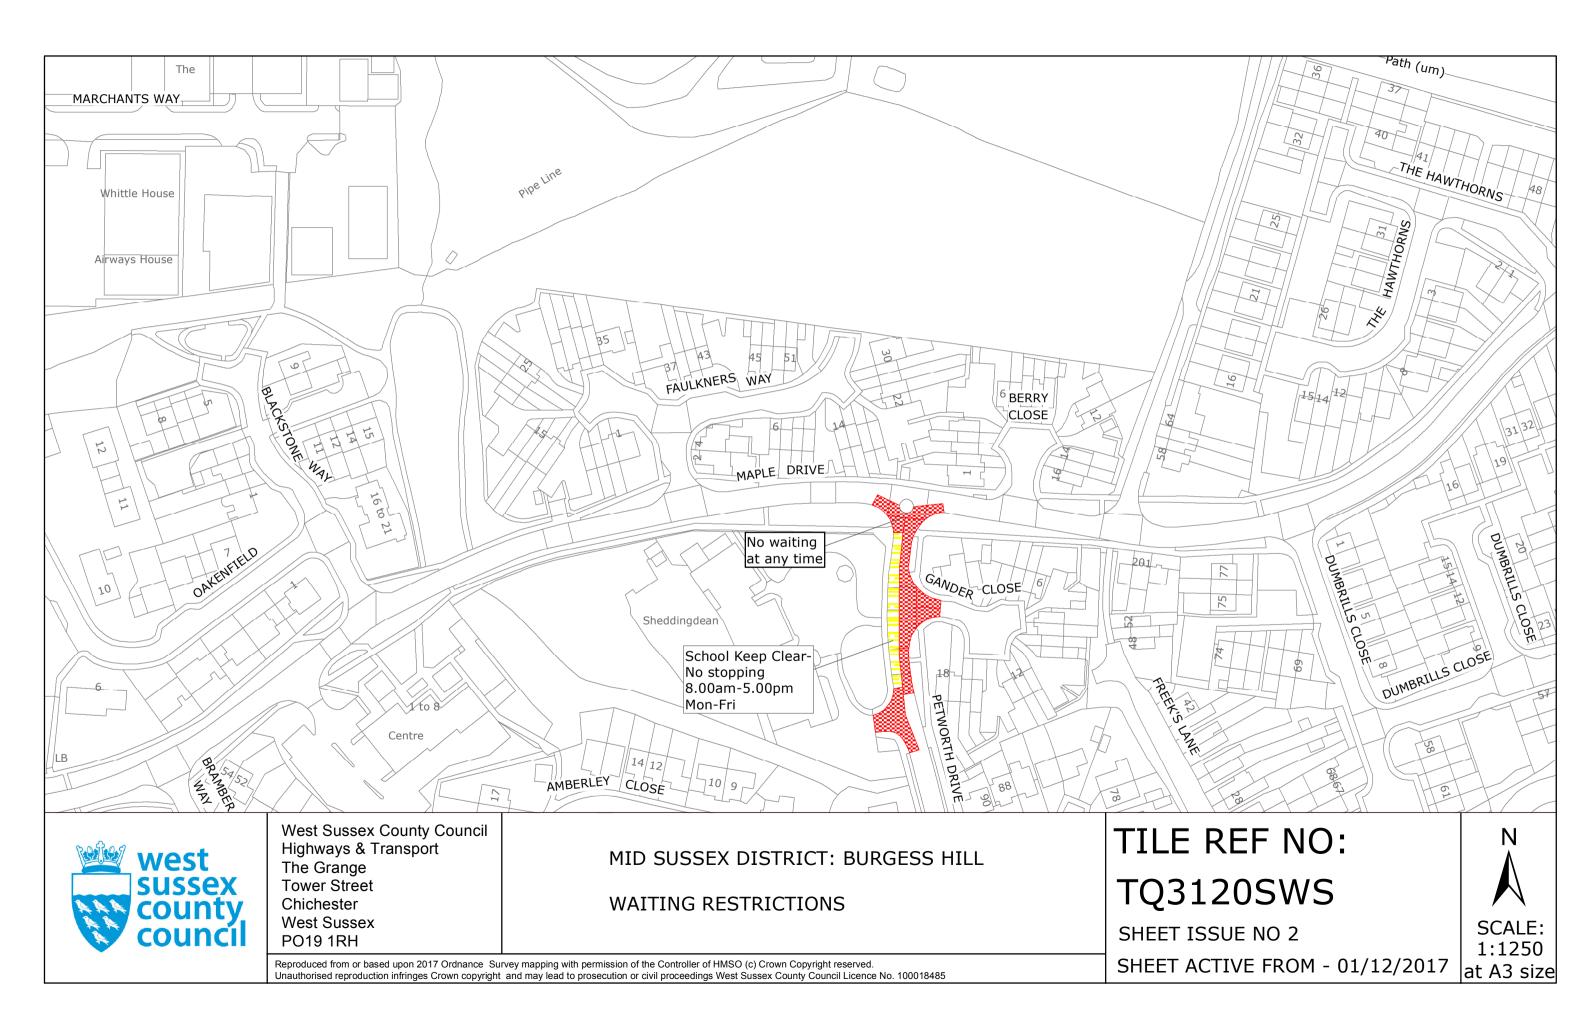

#### SECOND SCHEDULE **Replacement Plans**

TQ2816NWS (Issue Number 5) TQ3015NES (Issue Number 5) TQ3018NEN (Issue Number 4) TQ3019SWN (Issue Number 5) TQ3019SWS (Issue Number 4) TQ3118NWN (Issue Number 5) TQ3118SWN (Issue Number 3) TQ3120SWS (Issue Number 2) TQ3139SEN (Issue Number 2) TQ3139SES (Issue Number 2) TQ3323NES (Issue Number 4) TQ3323SEN (Issue Number 8) TQ3423SWN (Issue Number 5) TQ3435SWN (Issue Number 3) TQ3623SEN (Issue Number 2) TQ4236NWS (Issue Number 2)

### Clearways

School Keep Clear No stopping 8.00am-5.00pm Mon-Fri usgs677

Page 1 of 1

## Prohibition of waiting at any time