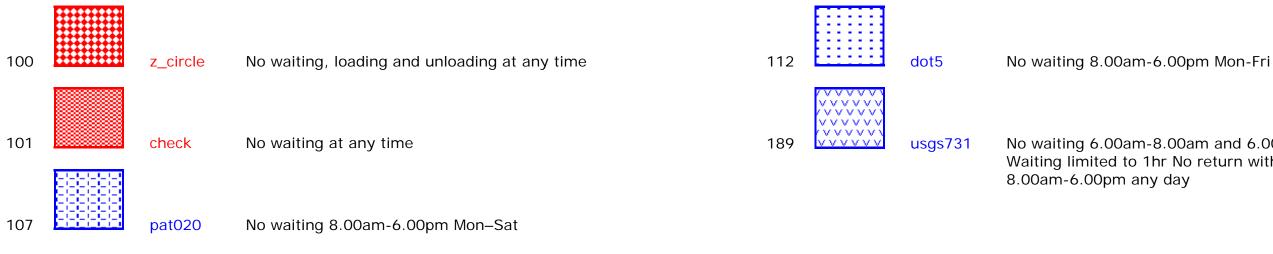

## Prohibition of waiting at any time

## **Free Limited Waiting**

Waiting limited to 2hrs No return within 2hrs 8.00am-6.00pm Mon-Sat

Waiting limited to 1hr No return within 1hr 8.00am-6.00pm Mon-Sat

ChertyLimestoneWaiting limited to 30mins No return within 30mins 8.00am-6.00pm Mon-Sat

usgs505

Waiting limited to 30mins No return within 1hr 8.00am-6.00pm Mon-Sat

## **Specified Vehicles**

No waiting 8.00am-6.00pm Mon-Sat except taxis

### Clearways

School Keep Clear No stopping 8.00am-5.00pm Mon-Fri usgs677

Page 1 of 1

## 01 December 2017

No waiting 6.00am-8.00am and 6.00pm-8.00pm any day Waiting limited to 1hr No return within 1hr