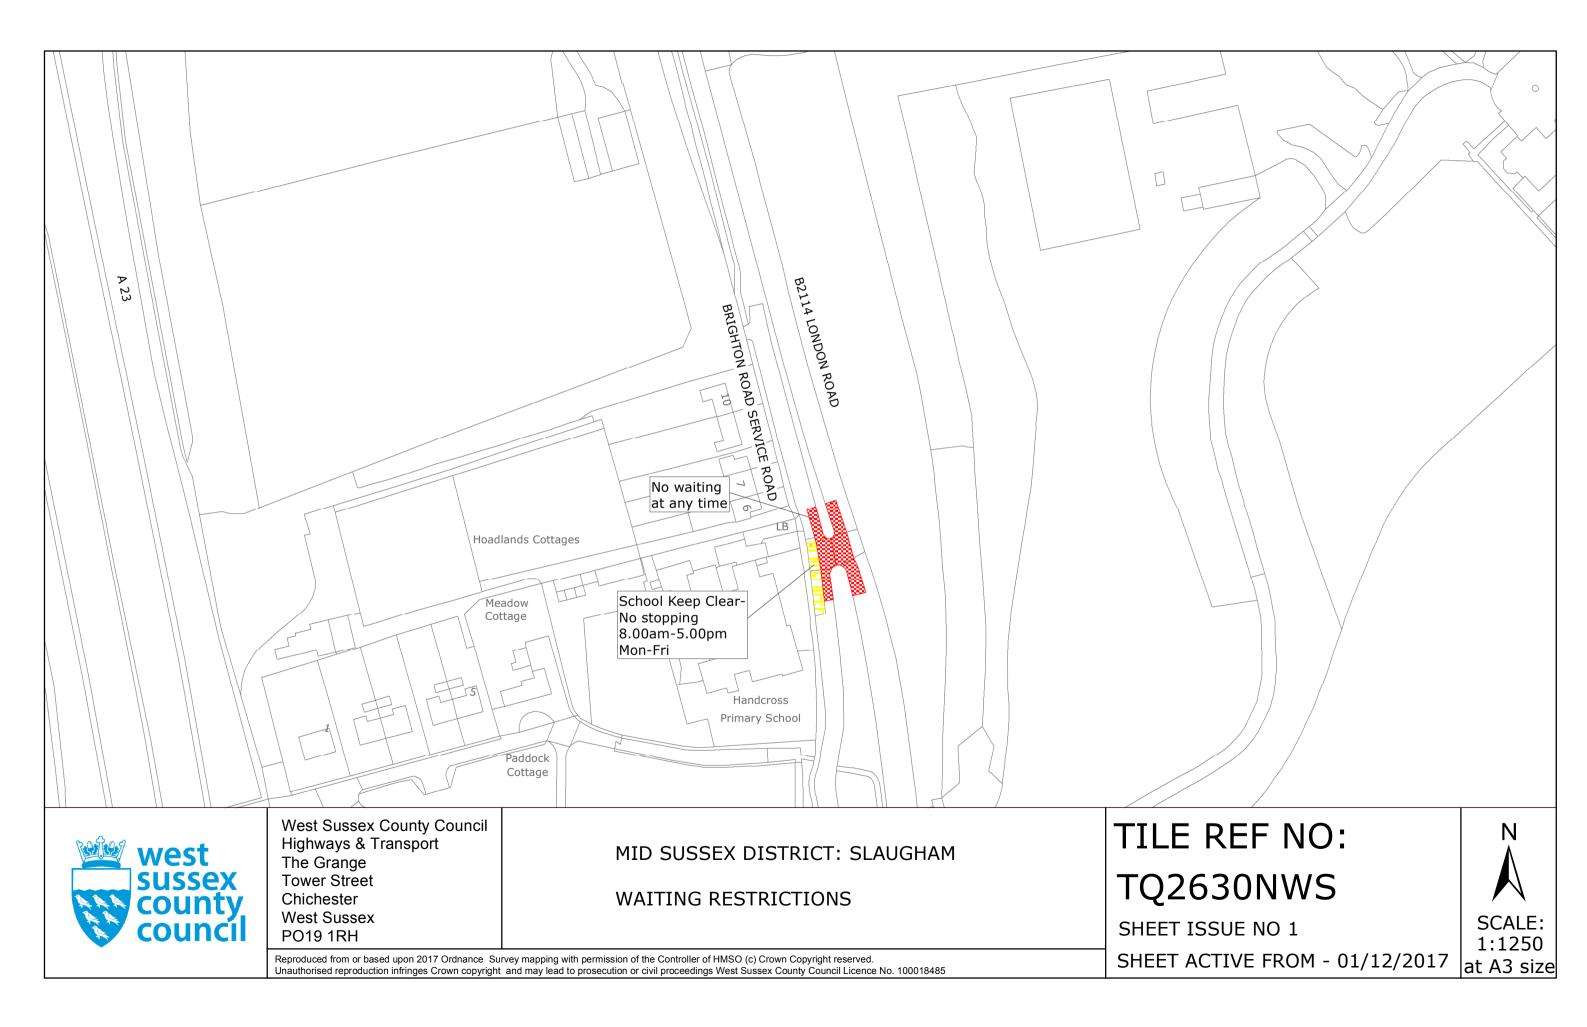

#### THIRD SCHEDULE **Plans to be Inserted**

TQ2616NWN (Issue Number 1) TQ2630NWS (Issue Number 1) TQ2630SWN (Issue Number 1) TQ2728SES (Issue Number 1) TQ2919SES (Issue Number 1) TQ3030NES (Issue Number 1) TQ3429NWS (Issue Number 1) TQ3435NWS (Issue Number 1)

### Clearways

School Keep Clear No stopping 8.00am-5.00pm Mon-Fri usgs677

Page 1 of 1