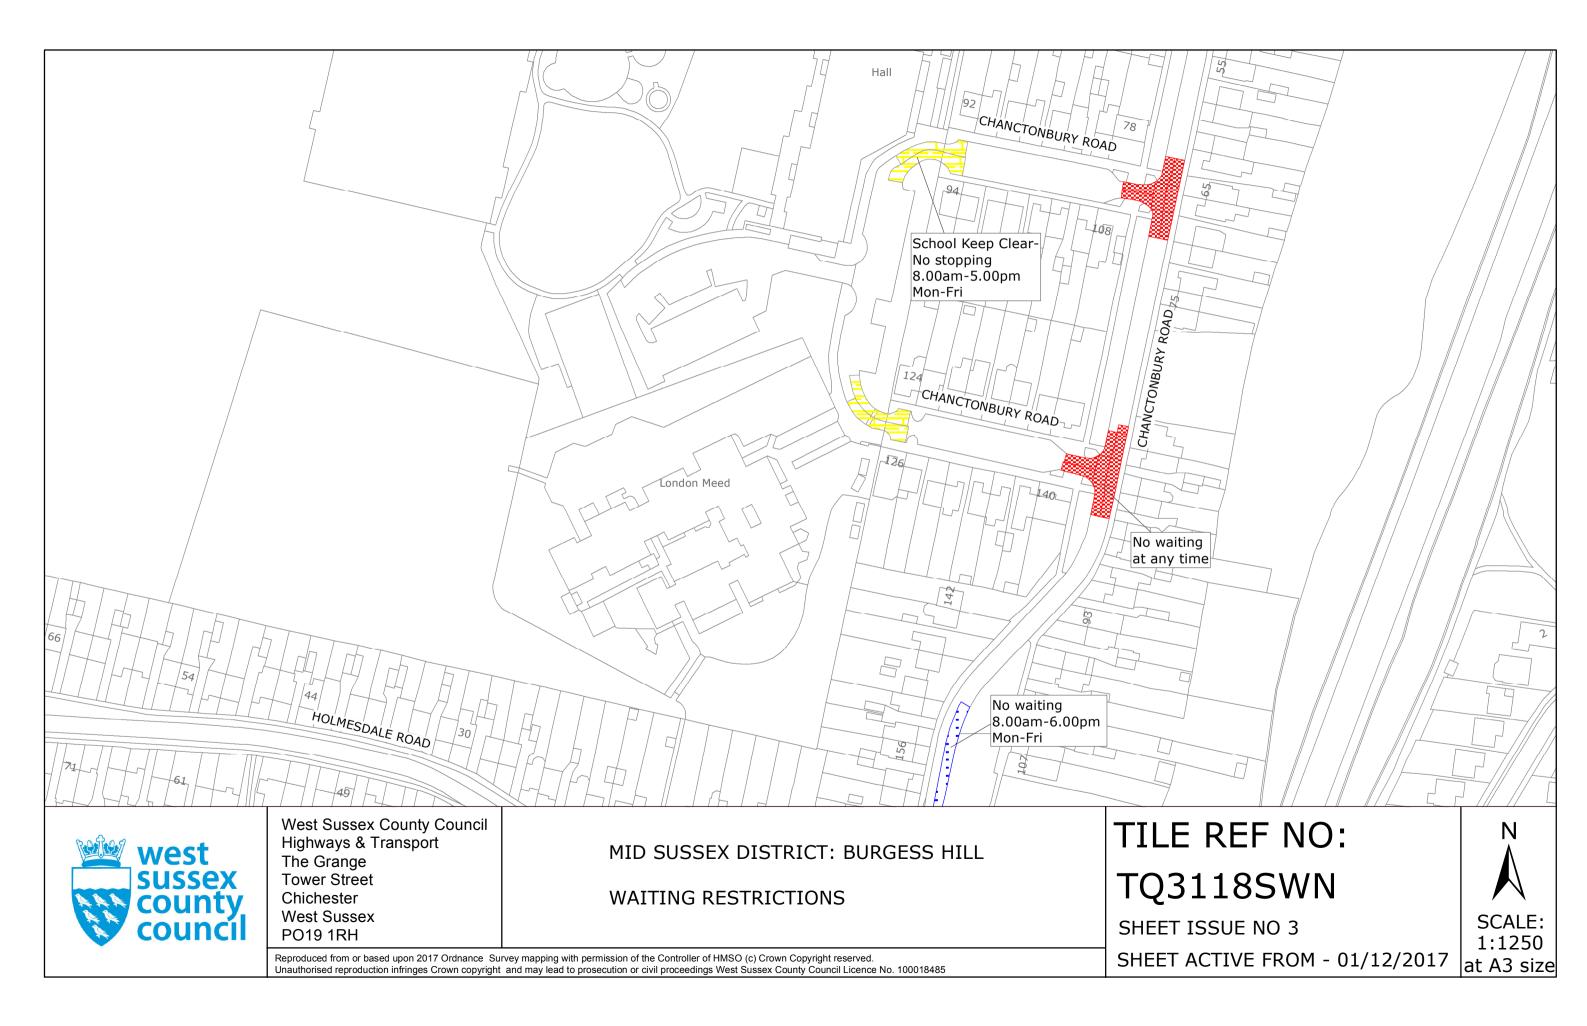

#### SECOND SCHEDULE **Replacement Plans**

TQ2816NWS (Issue Number 5) TQ3015NES (Issue Number 5) TQ3018NEN (Issue Number 4) TQ3019SWN (Issue Number 5) TQ3019SWS (Issue Number 4) TQ3118NWN (Issue Number 5) TQ3118SWN (Issue Number 3) TQ3120SWS (Issue Number 2) TQ3139SEN (Issue Number 2) TQ3139SES (Issue Number 2) TQ3323NES (Issue Number 4) TQ3323SEN (Issue Number 8) TQ3423SWN (Issue Number 5) TQ3435SWN (Issue Number 3) TQ3623SEN (Issue Number 2) TQ4236NWS (Issue Number 2)

### Clearways

School Keep Clear No stopping 8.00am-5.00pm Mon-Fri usgs677

Page 1 of 1

## Prohibition of waiting at any time