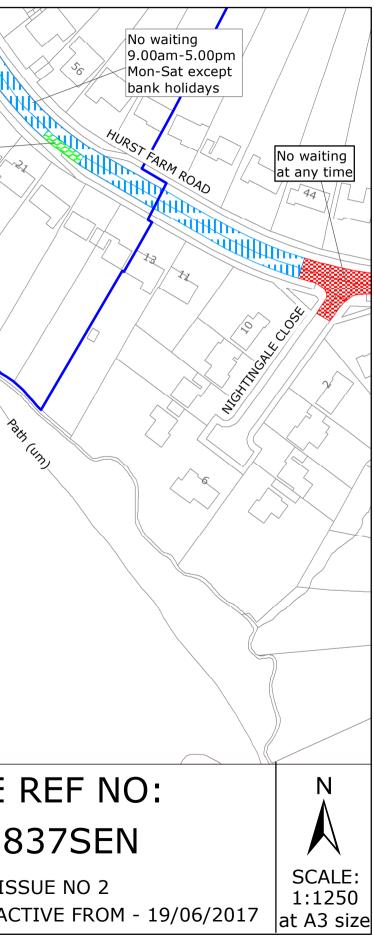

## **Key for Waiting Restrictions**

All areas over which the provision of the orders apply are defined by the shaded areas as shown on the following plans plus a contiguous area not indicated on the plans of verge and/or footway between the carriageway edge and the highway boundary. The plans in this schedule are based upon grid references of the Ordnance Survey National Grid defined by the OSGB 36 triangulation.

### Prohibition of waiting at any time

|     | z_circle | No waiting, loading and unloading at any time                  | 135                                                                                                                                                                                                                                                                                                                                                                     |                                                                                                                                                                                                                                                                                                                                                                                                                                               | usgs721                                                                                                                                                                                                                                                                             | No waiting 10.00am-                                                                                                                                                                                                                                                                                                            |
|-----|----------|----------------------------------------------------------------|-------------------------------------------------------------------------------------------------------------------------------------------------------------------------------------------------------------------------------------------------------------------------------------------------------------------------------------------------------------------------|-----------------------------------------------------------------------------------------------------------------------------------------------------------------------------------------------------------------------------------------------------------------------------------------------------------------------------------------------------------------------------------------------------------------------------------------------|-------------------------------------------------------------------------------------------------------------------------------------------------------------------------------------------------------------------------------------------------------------------------------------|--------------------------------------------------------------------------------------------------------------------------------------------------------------------------------------------------------------------------------------------------------------------------------------------------------------------------------|
|     | check    | No waiting at any time                                         | 154                                                                                                                                                                                                                                                                                                                                                                     |                                                                                                                                                                                                                                                                                                                                                                                                                                               | pat020                                                                                                                                                                                                                                                                              | No waiting 8.00am-6                                                                                                                                                                                                                                                                                                            |
|     | nat020   | No waiting 8 00am-6 00pm Mon-Sat                               | 158                                                                                                                                                                                                                                                                                                                                                                     |                                                                                                                                                                                                                                                                                                                                                                                                                                               | pat 046                                                                                                                                                                                                                                                                             | No waiting 9.00am-5                                                                                                                                                                                                                                                                                                            |
|     | pat020   | No waiting 0.00am-0.00pm won-5at                               | 150                                                                                                                                                                                                                                                                                                                                                                     |                                                                                                                                                                                                                                                                                                                                                                                                                                               | pat 040                                                                                                                                                                                                                                                                             | except bank holidays                                                                                                                                                                                                                                                                                                           |
|     | pat 046  | No waiting 9.00am-5.00pm Mon–Sat                               | 162                                                                                                                                                                                                                                                                                                                                                                     |                                                                                                                                                                                                                                                                                                                                                                                                                                               | dot6                                                                                                                                                                                                                                                                                | No waiting 10.00am-                                                                                                                                                                                                                                                                                                            |
|     | dot5     | No waiting 8.00am-6.00pm Mon-Fri                               |                                                                                                                                                                                                                                                                                                                                                                         | 88888                                                                                                                                                                                                                                                                                                                                                                                                                                         |                                                                                                                                                                                                                                                                                     | except bank holidays                                                                                                                                                                                                                                                                                                           |
| EEE |          |                                                                | 163                                                                                                                                                                                                                                                                                                                                                                     |                                                                                                                                                                                                                                                                                                                                                                                                                                               | pat064                                                                                                                                                                                                                                                                              | No waiting 10.00am-                                                                                                                                                                                                                                                                                                            |
|     | pat063   | No waiting 9:00am-5:00pm Mon-Fri                               |                                                                                                                                                                                                                                                                                                                                                                         |                                                                                                                                                                                                                                                                                                                                                                                                                                               |                                                                                                                                                                                                                                                                                     | except bank holidays                                                                                                                                                                                                                                                                                                           |
|     |          |                                                                | 181                                                                                                                                                                                                                                                                                                                                                                     |                                                                                                                                                                                                                                                                                                                                                                                                                                               | usas721                                                                                                                                                                                                                                                                             | No waiting 10.00am-                                                                                                                                                                                                                                                                                                            |
|     | dot6     | No waiting 10.00am-11.00am Mon–Sat                             |                                                                                                                                                                                                                                                                                                                                                                         |                                                                                                                                                                                                                                                                                                                                                                                                                                               |                                                                                                                                                                                                                                                                                     | bank holidays                                                                                                                                                                                                                                                                                                                  |
|     | shd102   | No waiting 10.00am-11.00am Mon-Fri                             |                                                                                                                                                                                                                                                                                                                                                                         |                                                                                                                                                                                                                                                                                                                                                                                                                                               |                                                                                                                                                                                                                                                                                     |                                                                                                                                                                                                                                                                                                                                |
|     | circle4  | No waiting 8.00am-9.00am, 3.00pm-4.00pm Mon-Fri                |                                                                                                                                                                                                                                                                                                                                                                         |                                                                                                                                                                                                                                                                                                                                                                                                                                               |                                                                                                                                                                                                                                                                                     |                                                                                                                                                                                                                                                                                                                                |
|     |          | check<br>pat020<br>pat 046<br>dot5<br>pat063<br>dot6<br>shd102 | check       No waiting at any time         pat020       No waiting 8.00am-6.00pm Mon–Sat         pat 046       No waiting 9.00am-5.00pm Mon–Sat         dot5       No waiting 8.00am-6.00pm Mon–Fri         pat063       No waiting 9:00am-5:00pm Mon–Fri         dot6       No waiting 10.00am-11.00am Mon–Sat         shd102       No waiting 10.00am-11.00am Mon–Fri | check       No waiting at any time       154         pat020       No waiting 8.00am-6.00pm Mon–Sat       158         pat 046       No waiting 9.00am-5.00pm Mon–Sat       162         dot5       No waiting 8.00am-6.00pm Mon–Fri       163         pat063       No waiting 9:00am-5:00pm Mon–Fri       163         dot6       No waiting 10.00am-11.00am Mon–Sat       181         shd102       No waiting 10.00am-11.00am Mon–Fri       181 | checkNo waiting at any time154pat020No waiting 8.00am-6.00pm Mon–Sat158pat 046No waiting 9.00am-5.00pm Mon–Sat162dot5No waiting 8.00am-6.00pm Mon–Fri163pat063No waiting 9:00am-5:00pm Mon–Fri163dot6No waiting 9:00am-5:00pm Mon–Fri181shd102No waiting 10.00am-11.00am Mon–Fri181 | checkNo waiting at any time154pat020pat020No waiting 8.00am-6.00pm Mon–Sat158pat 046pat 046No waiting 9.00am-5.00pm Mon–Sat162dot6dot5No waiting 8.00am-6.00pm Mon–Fri163pat064pat063No waiting 9:00am-5:00pm Mon–Fri163pat064dot6No waiting 9:00am-5:00pm Mon–Fri181usgs721shd102No waiting 10.00am-11.00am Mon–Fri181usgs721 |