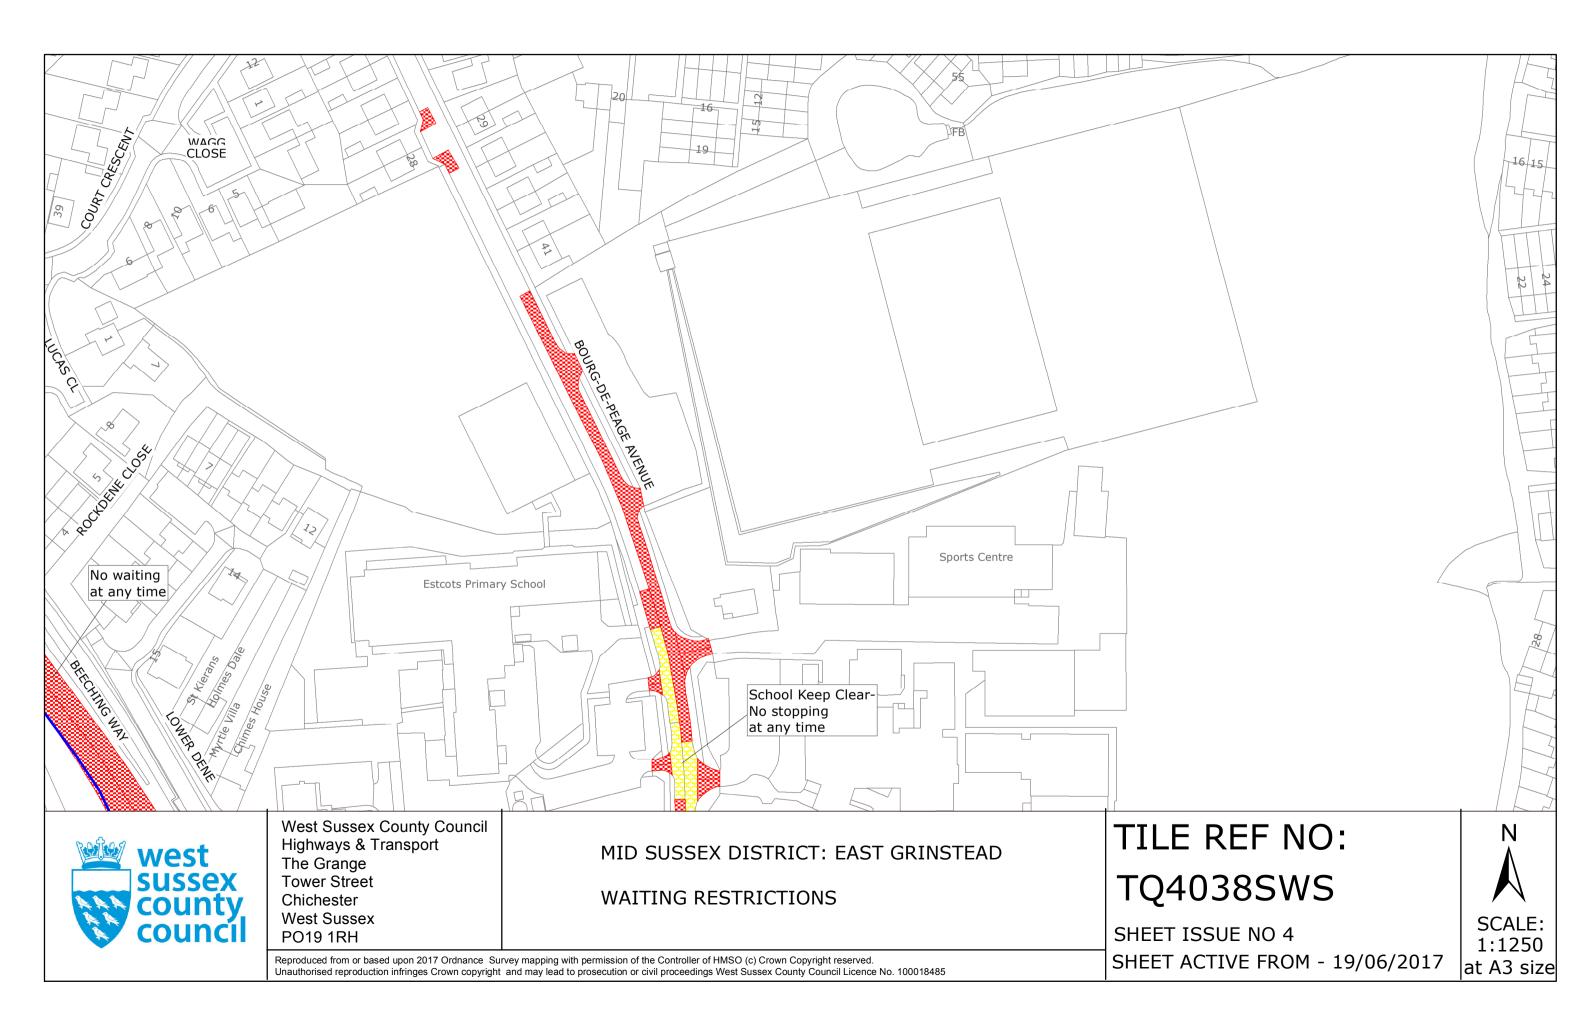

## **Key for Waiting Restrictions**

All areas over which the provision of the orders apply are defined by the shaded areas as shown on the following plans plus a contiguous area not indicated on the plans of verge and/or footway between the carriageway edge and the highway boundary. The plans in this schedule are based upon grid references of the Ordnance Survey National Grid defined by the OSGB 36 triangulation.

### Prohibition of waiting at any time

|     | z_circle | No waiting, loading and unloading at any time                  | 135                                                                                                                                                                                                                                                                                                                                                                     |                                                                                                                                                                                                                                                                                                                                                                                                                                               | usgs721                                                                                                                                                                                                                                                                             | No waiting 10.00am-                                                                                                                                                                                                                                                                                                            |
|-----|----------|----------------------------------------------------------------|-------------------------------------------------------------------------------------------------------------------------------------------------------------------------------------------------------------------------------------------------------------------------------------------------------------------------------------------------------------------------|-----------------------------------------------------------------------------------------------------------------------------------------------------------------------------------------------------------------------------------------------------------------------------------------------------------------------------------------------------------------------------------------------------------------------------------------------|-------------------------------------------------------------------------------------------------------------------------------------------------------------------------------------------------------------------------------------------------------------------------------------|--------------------------------------------------------------------------------------------------------------------------------------------------------------------------------------------------------------------------------------------------------------------------------------------------------------------------------|
|     | check    | No waiting at any time                                         | 154                                                                                                                                                                                                                                                                                                                                                                     |                                                                                                                                                                                                                                                                                                                                                                                                                                               | pat020                                                                                                                                                                                                                                                                              | No waiting 8.00am-6                                                                                                                                                                                                                                                                                                            |
|     | nat020   | No waiting 8 00am-6 00pm Mon-Sat                               | 158                                                                                                                                                                                                                                                                                                                                                                     |                                                                                                                                                                                                                                                                                                                                                                                                                                               | pat 046                                                                                                                                                                                                                                                                             | No waiting 9.00am-5                                                                                                                                                                                                                                                                                                            |
|     | pat020   | No waiting 0.00am-0.00pm won-5at                               | 150                                                                                                                                                                                                                                                                                                                                                                     |                                                                                                                                                                                                                                                                                                                                                                                                                                               | pat 040                                                                                                                                                                                                                                                                             | except bank holidays                                                                                                                                                                                                                                                                                                           |
|     | pat 046  | No waiting 9.00am-5.00pm Mon–Sat                               | 162                                                                                                                                                                                                                                                                                                                                                                     |                                                                                                                                                                                                                                                                                                                                                                                                                                               | dot6                                                                                                                                                                                                                                                                                | No waiting 10.00am-                                                                                                                                                                                                                                                                                                            |
|     | dot5     | No waiting 8.00am-6.00pm Mon-Fri                               |                                                                                                                                                                                                                                                                                                                                                                         | 88888                                                                                                                                                                                                                                                                                                                                                                                                                                         |                                                                                                                                                                                                                                                                                     | except bank holidays                                                                                                                                                                                                                                                                                                           |
| EEE |          |                                                                | 163                                                                                                                                                                                                                                                                                                                                                                     |                                                                                                                                                                                                                                                                                                                                                                                                                                               | pat064                                                                                                                                                                                                                                                                              | No waiting 10.00am-                                                                                                                                                                                                                                                                                                            |
|     | pat063   | No waiting 9:00am-5:00pm Mon-Fri                               |                                                                                                                                                                                                                                                                                                                                                                         |                                                                                                                                                                                                                                                                                                                                                                                                                                               |                                                                                                                                                                                                                                                                                     | except bank holidays                                                                                                                                                                                                                                                                                                           |
|     |          |                                                                | 181                                                                                                                                                                                                                                                                                                                                                                     |                                                                                                                                                                                                                                                                                                                                                                                                                                               | usas721                                                                                                                                                                                                                                                                             | No waiting 10.00am-                                                                                                                                                                                                                                                                                                            |
|     | dot6     | No waiting 10.00am-11.00am Mon–Sat                             |                                                                                                                                                                                                                                                                                                                                                                         |                                                                                                                                                                                                                                                                                                                                                                                                                                               |                                                                                                                                                                                                                                                                                     | bank holidays                                                                                                                                                                                                                                                                                                                  |
|     | shd102   | No waiting 10.00am-11.00am Mon-Fri                             |                                                                                                                                                                                                                                                                                                                                                                         |                                                                                                                                                                                                                                                                                                                                                                                                                                               |                                                                                                                                                                                                                                                                                     |                                                                                                                                                                                                                                                                                                                                |
|     | circle4  | No waiting 8.00am-9.00am, 3.00pm-4.00pm Mon-Fri                |                                                                                                                                                                                                                                                                                                                                                                         |                                                                                                                                                                                                                                                                                                                                                                                                                                               |                                                                                                                                                                                                                                                                                     |                                                                                                                                                                                                                                                                                                                                |
|     |          | check<br>pat020<br>pat 046<br>dot5<br>pat063<br>dot6<br>shd102 | check       No waiting at any time         pat020       No waiting 8.00am-6.00pm Mon–Sat         pat 046       No waiting 9.00am-5.00pm Mon–Sat         dot5       No waiting 8.00am-6.00pm Mon–Fri         pat063       No waiting 9:00am-5:00pm Mon–Fri         dot6       No waiting 10.00am-11.00am Mon–Sat         shd102       No waiting 10.00am-11.00am Mon–Fri | check       No waiting at any time       154         pat020       No waiting 8.00am-6.00pm Mon–Sat       158         pat 046       No waiting 9.00am-5.00pm Mon–Sat       162         dot5       No waiting 8.00am-6.00pm Mon–Fri       163         pat063       No waiting 9:00am-5:00pm Mon–Fri       163         dot6       No waiting 10.00am-11.00am Mon–Sat       181         shd102       No waiting 10.00am-11.00am Mon–Fri       181 | checkNo waiting at any time154pat020No waiting 8.00am-6.00pm Mon–Sat158pat 046No waiting 9.00am-5.00pm Mon–Sat162dot5No waiting 8.00am-6.00pm Mon–Fri163pat063No waiting 9:00am-5:00pm Mon–Fri163dot6No waiting 9:00am-5:00pm Mon–Fri181shd102No waiting 10.00am-11.00am Mon–Fri181 | checkNo waiting at any time154pat020pat020No waiting 8.00am-6.00pm Mon–Sat158pat 046pat 046No waiting 9.00am-5.00pm Mon–Sat162dot6dot5No waiting 8.00am-6.00pm Mon–Fri163pat064pat063No waiting 9:00am-5:00pm Mon–Fri163pat064dot6No waiting 9:00am-5:00pm Mon–Fri181usgs721shd102No waiting 10.00am-11.00am Mon–Fri181usgs721 |

### Shared Residents Parking & Free Limited Waiting

Residents' and Visitors' permit holders and Limited waiting for 2hrs No return within 2hrs for non-permit holders 9.00am-5.00pm Mon-Sat except bank holidays

### **Free Limited Waiting**

usgs702

Waiting limited to 1hr No return within 1hr 9.00am-5.00pm Mon-Sat except bank holidays 9.00am- 5.00pm Mon-Sat except bank holidays

Residents' and Visitors' permit holders only 9.00am-5.00pm Mon-Sat except bank holidays