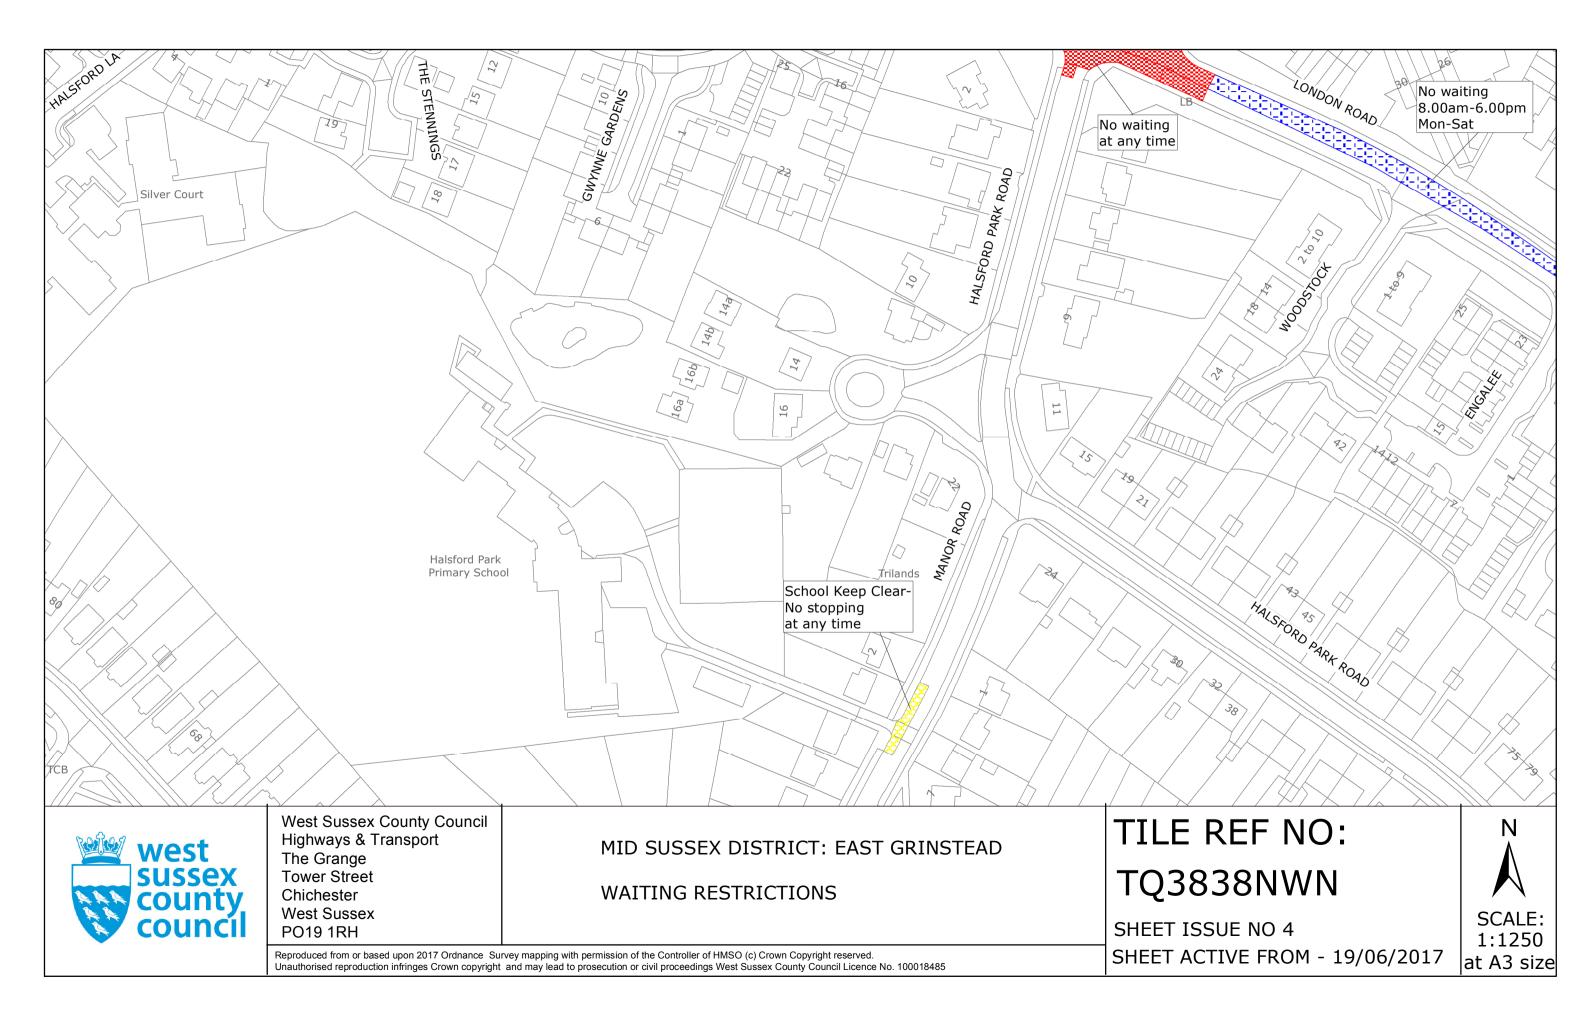

## **Key for Waiting Restrictions**

All areas over which the provision of the orders apply are defined by the shaded areas as shown on the following plans plus a contiguous area not indicated on the plans of verge and/or footway between the carriageway edge and the highway boundary. The plans in this schedule are based upon grid references of the Ordnance Survey National Grid defined by the OSGB 36 triangulation.

### Prohibition of waiting at any time

|     | z_circle | No waiting, loading and unloading at any time                  | 135                                                                                                                                                                                                                                                                                                                                                                     |                                                                                                                                                                                                                                                                                                                                                                                                                                               | usgs721                                                                                                                                                                                                                                                                             | No waiting 10.00am-                                                                                                                                                                                                                                                                                                            |
|-----|----------|----------------------------------------------------------------|-------------------------------------------------------------------------------------------------------------------------------------------------------------------------------------------------------------------------------------------------------------------------------------------------------------------------------------------------------------------------|-----------------------------------------------------------------------------------------------------------------------------------------------------------------------------------------------------------------------------------------------------------------------------------------------------------------------------------------------------------------------------------------------------------------------------------------------|-------------------------------------------------------------------------------------------------------------------------------------------------------------------------------------------------------------------------------------------------------------------------------------|--------------------------------------------------------------------------------------------------------------------------------------------------------------------------------------------------------------------------------------------------------------------------------------------------------------------------------|
|     | check    | No waiting at any time                                         | 154                                                                                                                                                                                                                                                                                                                                                                     |                                                                                                                                                                                                                                                                                                                                                                                                                                               | pat020                                                                                                                                                                                                                                                                              | No waiting 8.00am-6                                                                                                                                                                                                                                                                                                            |
|     | nat020   | No waiting 8 00am-6 00pm Mon-Sat                               | 158                                                                                                                                                                                                                                                                                                                                                                     |                                                                                                                                                                                                                                                                                                                                                                                                                                               | pat 046                                                                                                                                                                                                                                                                             | No waiting 9.00am-5                                                                                                                                                                                                                                                                                                            |
|     | pat020   | No waiting 0.00am-0.00pm won-5at                               | 150                                                                                                                                                                                                                                                                                                                                                                     |                                                                                                                                                                                                                                                                                                                                                                                                                                               | pat 040                                                                                                                                                                                                                                                                             | except bank holidays                                                                                                                                                                                                                                                                                                           |
|     | pat 046  | No waiting 9.00am-5.00pm Mon–Sat                               | 162                                                                                                                                                                                                                                                                                                                                                                     |                                                                                                                                                                                                                                                                                                                                                                                                                                               | dot6                                                                                                                                                                                                                                                                                | No waiting 10.00am-                                                                                                                                                                                                                                                                                                            |
|     | dot5     | No waiting 8.00am-6.00pm Mon-Fri                               |                                                                                                                                                                                                                                                                                                                                                                         | 88888                                                                                                                                                                                                                                                                                                                                                                                                                                         |                                                                                                                                                                                                                                                                                     | except bank holidays                                                                                                                                                                                                                                                                                                           |
| EEE |          |                                                                | 163                                                                                                                                                                                                                                                                                                                                                                     |                                                                                                                                                                                                                                                                                                                                                                                                                                               | pat064                                                                                                                                                                                                                                                                              | No waiting 10.00am-                                                                                                                                                                                                                                                                                                            |
|     | pat063   | No waiting 9:00am-5:00pm Mon-Fri                               |                                                                                                                                                                                                                                                                                                                                                                         |                                                                                                                                                                                                                                                                                                                                                                                                                                               |                                                                                                                                                                                                                                                                                     | except bank holidays                                                                                                                                                                                                                                                                                                           |
|     |          |                                                                | 181                                                                                                                                                                                                                                                                                                                                                                     |                                                                                                                                                                                                                                                                                                                                                                                                                                               | usas721                                                                                                                                                                                                                                                                             | No waiting 10.00am-                                                                                                                                                                                                                                                                                                            |
|     | dot6     | No waiting 10.00am-11.00am Mon–Sat                             |                                                                                                                                                                                                                                                                                                                                                                         |                                                                                                                                                                                                                                                                                                                                                                                                                                               |                                                                                                                                                                                                                                                                                     | bank holidays                                                                                                                                                                                                                                                                                                                  |
|     | shd102   | No waiting 10.00am-11.00am Mon-Fri                             |                                                                                                                                                                                                                                                                                                                                                                         |                                                                                                                                                                                                                                                                                                                                                                                                                                               |                                                                                                                                                                                                                                                                                     |                                                                                                                                                                                                                                                                                                                                |
|     | circle4  | No waiting 8.00am-9.00am, 3.00pm-4.00pm Mon-Fri                |                                                                                                                                                                                                                                                                                                                                                                         |                                                                                                                                                                                                                                                                                                                                                                                                                                               |                                                                                                                                                                                                                                                                                     |                                                                                                                                                                                                                                                                                                                                |
|     |          | check<br>pat020<br>pat 046<br>dot5<br>pat063<br>dot6<br>shd102 | check       No waiting at any time         pat020       No waiting 8.00am-6.00pm Mon–Sat         pat 046       No waiting 9.00am-5.00pm Mon–Sat         dot5       No waiting 8.00am-6.00pm Mon–Fri         pat063       No waiting 9:00am-5:00pm Mon–Fri         dot6       No waiting 10.00am-11.00am Mon–Sat         shd102       No waiting 10.00am-11.00am Mon–Fri | check       No waiting at any time       154         pat020       No waiting 8.00am-6.00pm Mon–Sat       158         pat 046       No waiting 9.00am-5.00pm Mon–Sat       162         dot5       No waiting 8.00am-6.00pm Mon–Fri       163         pat063       No waiting 9:00am-5:00pm Mon–Fri       163         dot6       No waiting 10.00am-11.00am Mon–Sat       181         shd102       No waiting 10.00am-11.00am Mon–Fri       181 | checkNo waiting at any time154pat020No waiting 8.00am-6.00pm Mon–Sat158pat 046No waiting 9.00am-5.00pm Mon–Sat162dot5No waiting 8.00am-6.00pm Mon–Fri163pat063No waiting 9:00am-5:00pm Mon–Fri163dot6No waiting 9:00am-5:00pm Mon–Fri181shd102No waiting 10.00am-11.00am Mon–Fri181 | checkNo waiting at any time154pat020pat020No waiting 8.00am-6.00pm Mon–Sat158pat 046pat 046No waiting 9.00am-5.00pm Mon–Sat162dot6dot5No waiting 8.00am-6.00pm Mon–Fri163pat064pat063No waiting 9:00am-5:00pm Mon–Fri163pat064dot6No waiting 9:00am-5:00pm Mon–Fri181usgs721shd102No waiting 10.00am-11.00am Mon–Fri181usgs721 |