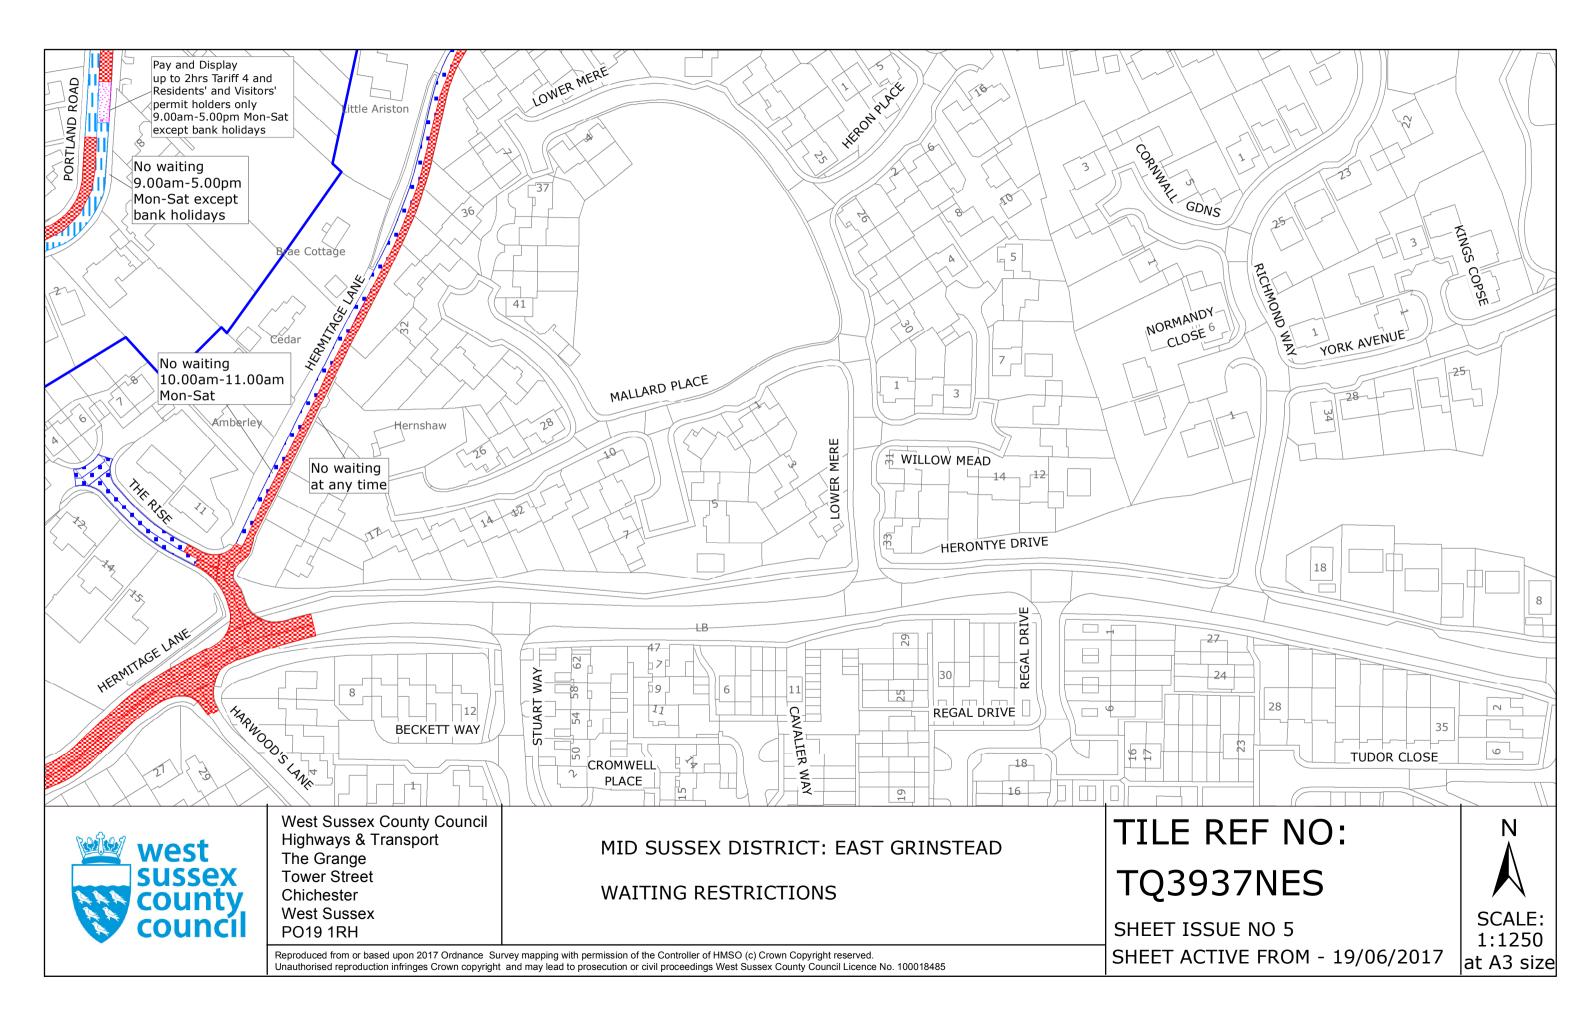

# EAST GRINSTEAD: LOCATION OF WAITING RESTRICTIONS

| KEY: |              |  |
|------|--------------|--|
|      | OS.TILE GRID |  |

|                                     |                                                                                                                                                 | OSTILL GRID         PARKING TILE GRID         Image: Control of the second secon | G RESTRICTIONS                     |  |
|-------------------------------------|-------------------------------------------------------------------------------------------------------------------------------------------------|---------------------------------------------------------------------------------------------------------------------------------------------------------------------------------------------------------------------------------------------------------------------------------------------------------------------------------------------------------------------------------------------------------------------------------------------------------------------------------------------------------------------------------------------------------------------------------------------------------------------------------------------------------------------------------------------------------------------------------------------------------------------------------------------------------------------------------------------------------------------------------------------------------------------------------------------------------------------------------------------------------------------------------------------------------------------------------------------------------------------------------------------------------------------------------------------------------------------------------------------------------------------------------------------------------------------------------------------------------------------------------------------------------------------------------------------------------------------------------------------------------------------------------------------------------------------------------------------------------------------------------------------------------------------------------------------------------------------------------------------------------------------------------------------------------------------------------------------------------------------------------------------------------------------------------------------------------------------------------------------------------------------------------------------|------------------------------------|--|
| west<br>sussex<br>county<br>council | West Sussex County Council<br>Highways & Transport<br>The Grange<br>Tower Street<br>Chichester<br>West Sussex<br>PO19 1RH                       | (PARKING PLACES AND TRAFFIC REGULATION)       N         (CONSOLIDATION NO. 2) ORDER 2006)       (EAST GRINSTEAD: PARKING REVIEW AMENDMENT)         ORDER 2017       N         LOCATION OF WAITING RESTRICTIONS       N                                                                                                                                                                                                                                                                                                                                                                                                                                                                                                                                                                                                                                                                                                                                                                                                                                                                                                                                                                                                                                                                                                                                                                                                                                                                                                                                                                                                                                                                                                                                                                                                                                                                                                                                                                                                                      |                                    |  |
|                                     | Reproduced from or based upon 2017 Ordnance<br>Unauthorised reproduction infringes Crown copyr<br>West Sussex County Council Licence No. 100023 | Survey mapping with permission of the Controller of HMSO (c) Crown Copyright reserved.<br>ight and may lead to prosecution or civil proceedings<br>447                                                                                                                                                                                                                                                                                                                                                                                                                                                                                                                                                                                                                                                                                                                                                                                                                                                                                                                                                                                                                                                                                                                                                                                                                                                                                                                                                                                                                                                                                                                                                                                                                                                                                                                                                                                                                                                                                      | SCALE: 1:35000<br>DATE: 19/06/2017 |  |

## **Key for Waiting Restrictions**

All areas over which the provision of the orders apply are defined by the shaded areas as shown on the following plans plus a contiguous area not indicated on the plans of verge and/or footway between the carriageway edge and the highway boundary. The plans in this schedule are based upon grid references of the Ordnance Survey National Grid defined by the OSGB 36 triangulation.

### Prohibition of waiting at any time

|     | z_circle | No waiting, loading and unloading at any time                  | 135                                                                                                                                                                                                                                                                                                                                                                     |                                                                                                                                                                                                                                                                                                                                                                                                                                               | usgs721                                                                                                                                                                                                                                                                             | No waiting 10.00am-                                                                                                                                                                                                                                                                                                            |
|-----|----------|----------------------------------------------------------------|-------------------------------------------------------------------------------------------------------------------------------------------------------------------------------------------------------------------------------------------------------------------------------------------------------------------------------------------------------------------------|-----------------------------------------------------------------------------------------------------------------------------------------------------------------------------------------------------------------------------------------------------------------------------------------------------------------------------------------------------------------------------------------------------------------------------------------------|-------------------------------------------------------------------------------------------------------------------------------------------------------------------------------------------------------------------------------------------------------------------------------------|--------------------------------------------------------------------------------------------------------------------------------------------------------------------------------------------------------------------------------------------------------------------------------------------------------------------------------|
|     | check    | No waiting at any time                                         | 154                                                                                                                                                                                                                                                                                                                                                                     |                                                                                                                                                                                                                                                                                                                                                                                                                                               | pat020                                                                                                                                                                                                                                                                              | No waiting 8.00am-6                                                                                                                                                                                                                                                                                                            |
|     | nat020   | No waiting 8 00am-6 00pm Mon-Sat                               | 158                                                                                                                                                                                                                                                                                                                                                                     |                                                                                                                                                                                                                                                                                                                                                                                                                                               | pat 046                                                                                                                                                                                                                                                                             | No waiting 9.00am-5                                                                                                                                                                                                                                                                                                            |
|     | pat020   | No waiting 0.00am-0.00pm won-5at                               | 150                                                                                                                                                                                                                                                                                                                                                                     |                                                                                                                                                                                                                                                                                                                                                                                                                                               | pat 040                                                                                                                                                                                                                                                                             | except bank holidays                                                                                                                                                                                                                                                                                                           |
|     | pat 046  | No waiting 9.00am-5.00pm Mon–Sat                               | 162                                                                                                                                                                                                                                                                                                                                                                     |                                                                                                                                                                                                                                                                                                                                                                                                                                               | dot6                                                                                                                                                                                                                                                                                | No waiting 10.00am-                                                                                                                                                                                                                                                                                                            |
|     | dot5     | No waiting 8.00am-6.00pm Mon-Fri                               |                                                                                                                                                                                                                                                                                                                                                                         | 88888                                                                                                                                                                                                                                                                                                                                                                                                                                         |                                                                                                                                                                                                                                                                                     | except bank holidays                                                                                                                                                                                                                                                                                                           |
| EEE |          |                                                                | 163                                                                                                                                                                                                                                                                                                                                                                     |                                                                                                                                                                                                                                                                                                                                                                                                                                               | pat064                                                                                                                                                                                                                                                                              | No waiting 10.00am-                                                                                                                                                                                                                                                                                                            |
|     | pat063   | No waiting 9:00am-5:00pm Mon-Fri                               |                                                                                                                                                                                                                                                                                                                                                                         |                                                                                                                                                                                                                                                                                                                                                                                                                                               |                                                                                                                                                                                                                                                                                     | except bank holidays                                                                                                                                                                                                                                                                                                           |
|     |          |                                                                | 181                                                                                                                                                                                                                                                                                                                                                                     |                                                                                                                                                                                                                                                                                                                                                                                                                                               | usas721                                                                                                                                                                                                                                                                             | No waiting 10.00am-                                                                                                                                                                                                                                                                                                            |
|     | dot6     | No waiting 10.00am-11.00am Mon–Sat                             |                                                                                                                                                                                                                                                                                                                                                                         |                                                                                                                                                                                                                                                                                                                                                                                                                                               |                                                                                                                                                                                                                                                                                     | bank holidays                                                                                                                                                                                                                                                                                                                  |
|     | shd102   | No waiting 10.00am-11.00am Mon-Fri                             |                                                                                                                                                                                                                                                                                                                                                                         |                                                                                                                                                                                                                                                                                                                                                                                                                                               |                                                                                                                                                                                                                                                                                     |                                                                                                                                                                                                                                                                                                                                |
|     | circle4  | No waiting 8.00am-9.00am, 3.00pm-4.00pm Mon-Fri                |                                                                                                                                                                                                                                                                                                                                                                         |                                                                                                                                                                                                                                                                                                                                                                                                                                               |                                                                                                                                                                                                                                                                                     |                                                                                                                                                                                                                                                                                                                                |
|     |          | check<br>pat020<br>pat 046<br>dot5<br>pat063<br>dot6<br>shd102 | check       No waiting at any time         pat020       No waiting 8.00am-6.00pm Mon–Sat         pat 046       No waiting 9.00am-5.00pm Mon–Sat         dot5       No waiting 8.00am-6.00pm Mon–Fri         pat063       No waiting 9:00am-5:00pm Mon–Fri         dot6       No waiting 10.00am-11.00am Mon–Sat         shd102       No waiting 10.00am-11.00am Mon–Fri | check       No waiting at any time       154         pat020       No waiting 8.00am-6.00pm Mon–Sat       158         pat 046       No waiting 9.00am-5.00pm Mon–Sat       162         dot5       No waiting 8.00am-6.00pm Mon–Fri       163         pat063       No waiting 9:00am-5:00pm Mon–Fri       163         dot6       No waiting 10.00am-11.00am Mon–Sat       181         shd102       No waiting 10.00am-11.00am Mon–Fri       181 | checkNo waiting at any time154pat020No waiting 8.00am-6.00pm Mon–Sat158pat 046No waiting 9.00am-5.00pm Mon–Sat162dot5No waiting 8.00am-6.00pm Mon–Fri163pat063No waiting 9:00am-5:00pm Mon–Fri163dot6No waiting 9:00am-5:00pm Mon–Fri181shd102No waiting 10.00am-11.00am Mon–Fri181 | checkNo waiting at any time154pat020pat020No waiting 8.00am-6.00pm Mon–Sat158pat 046pat 046No waiting 9.00am-5.00pm Mon–Sat162dot6dot5No waiting 8.00am-6.00pm Mon–Fri163pat064pat063No waiting 9:00am-5:00pm Mon–Fri163pat064dot6No waiting 9:00am-5:00pm Mon–Fri181usgs721shd102No waiting 10.00am-11.00am Mon–Fri181usgs721 |

### Shared Residents Parking & Free Limited Waiting

Residents' and Visitors' permit holders and Limited waiting for 2hrs No return within 2hrs for non-permit holders 9.00am-5.00pm Mon-Sat except bank holidays

### **Free Limited Waiting**

usgs702

Waiting limited to 1hr No return within 1hr 9.00am-5.00pm Mon-Sat except bank holidays 9.00am- 5.00pm Mon-Sat except bank holidays

Residents' and Visitors' permit holders only 9.00am-5.00pm Mon-Sat except bank holidays