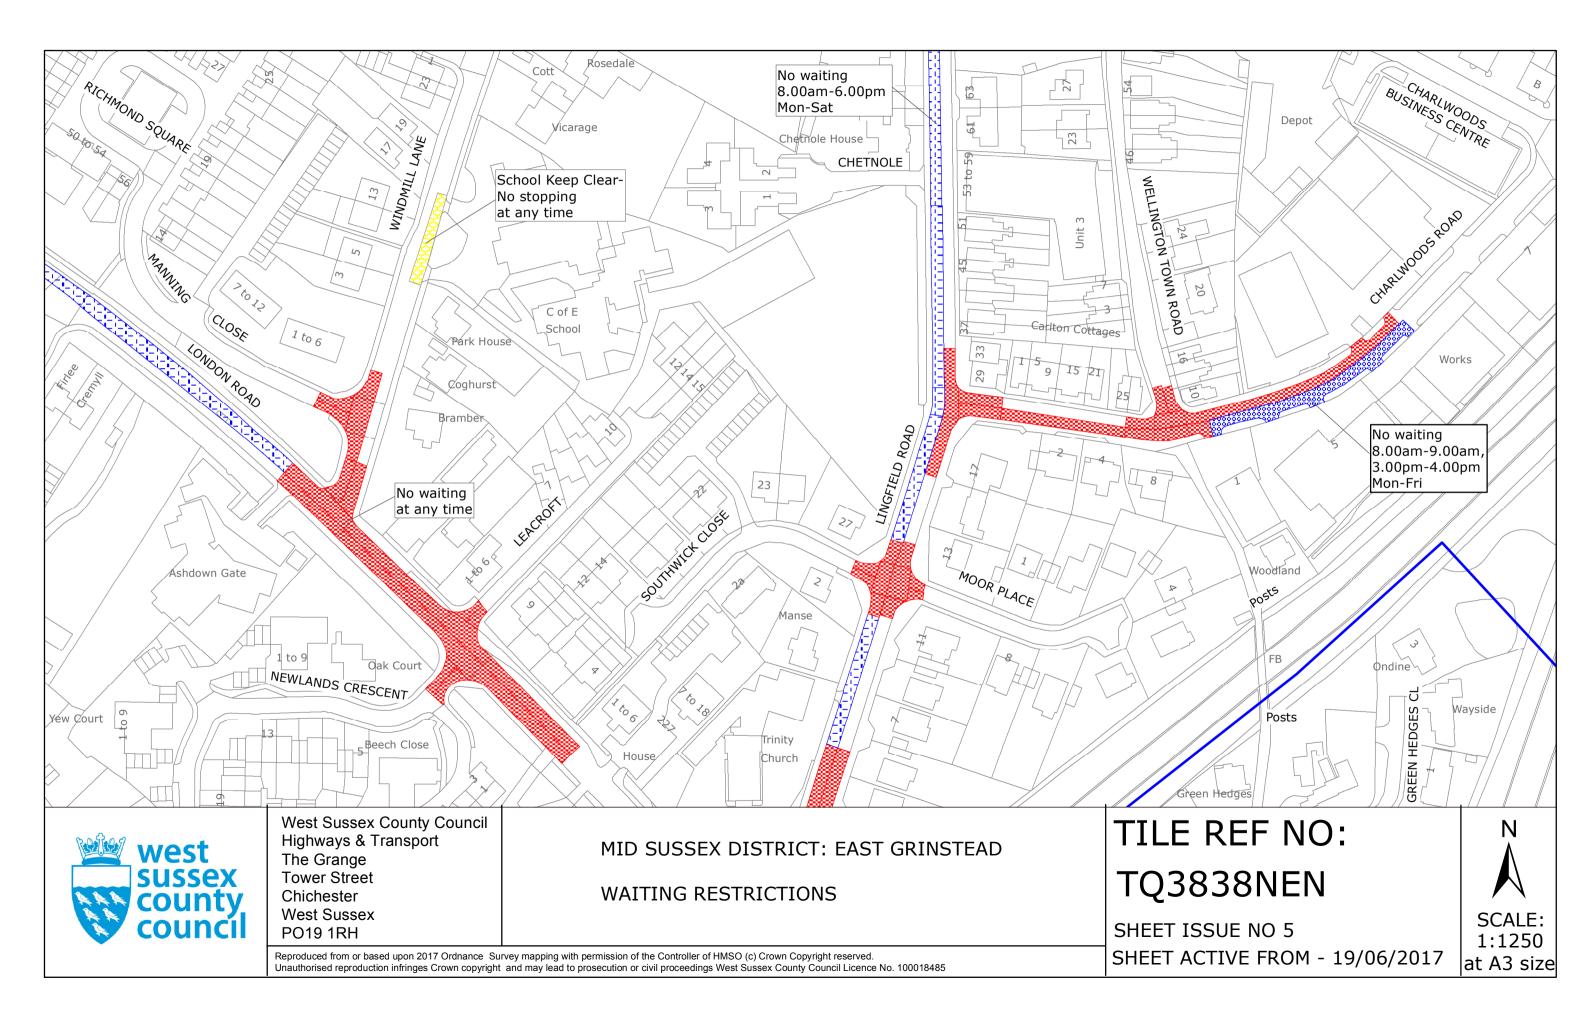

## **Key for Waiting Restrictions**

All areas over which the provision of the orders apply are defined by the shaded areas as shown on the following plans plus a contiguous area not indicated on the plans of verge and/or footway between the carriageway edge and the highway boundary. The plans in this schedule are based upon grid references of the Ordnance Survey National Grid defined by the OSGB 36 triangulation.

### Prohibition of waiting at any time

|     | z_circle | No waiting, loading and unloading at any time                  | 135                                                                                                                                                                                                                                                                                                                                                                     |                                                                                                                                                                                                                                                                                                                                                                                                                                               | usgs721                                                                                                                                                                                                                                                                             | No waiting 10.00am-                                                                                                                                                                                                                                                                                                            |
|-----|----------|----------------------------------------------------------------|-------------------------------------------------------------------------------------------------------------------------------------------------------------------------------------------------------------------------------------------------------------------------------------------------------------------------------------------------------------------------|-----------------------------------------------------------------------------------------------------------------------------------------------------------------------------------------------------------------------------------------------------------------------------------------------------------------------------------------------------------------------------------------------------------------------------------------------|-------------------------------------------------------------------------------------------------------------------------------------------------------------------------------------------------------------------------------------------------------------------------------------|--------------------------------------------------------------------------------------------------------------------------------------------------------------------------------------------------------------------------------------------------------------------------------------------------------------------------------|
|     | check    | No waiting at any time                                         | 154                                                                                                                                                                                                                                                                                                                                                                     |                                                                                                                                                                                                                                                                                                                                                                                                                                               | pat020                                                                                                                                                                                                                                                                              | No waiting 8.00am-6                                                                                                                                                                                                                                                                                                            |
|     | nat020   | No waiting 8 00am-6 00pm Mon-Sat                               | 158                                                                                                                                                                                                                                                                                                                                                                     |                                                                                                                                                                                                                                                                                                                                                                                                                                               | pat 046                                                                                                                                                                                                                                                                             | No waiting 9.00am-5                                                                                                                                                                                                                                                                                                            |
|     | pat020   | No waiting 0.00am-0.00pm won-5at                               | 150                                                                                                                                                                                                                                                                                                                                                                     |                                                                                                                                                                                                                                                                                                                                                                                                                                               | pat 040                                                                                                                                                                                                                                                                             | except bank holidays                                                                                                                                                                                                                                                                                                           |
|     | pat 046  | No waiting 9.00am-5.00pm Mon–Sat                               | 162                                                                                                                                                                                                                                                                                                                                                                     |                                                                                                                                                                                                                                                                                                                                                                                                                                               | dot6                                                                                                                                                                                                                                                                                | No waiting 10.00am-                                                                                                                                                                                                                                                                                                            |
|     | dot5     | No waiting 8.00am-6.00pm Mon-Fri                               |                                                                                                                                                                                                                                                                                                                                                                         | 88888                                                                                                                                                                                                                                                                                                                                                                                                                                         |                                                                                                                                                                                                                                                                                     | except bank holidays                                                                                                                                                                                                                                                                                                           |
| EEE |          |                                                                | 163                                                                                                                                                                                                                                                                                                                                                                     |                                                                                                                                                                                                                                                                                                                                                                                                                                               | pat064                                                                                                                                                                                                                                                                              | No waiting 10.00am-                                                                                                                                                                                                                                                                                                            |
|     | pat063   | No waiting 9:00am-5:00pm Mon-Fri                               |                                                                                                                                                                                                                                                                                                                                                                         |                                                                                                                                                                                                                                                                                                                                                                                                                                               |                                                                                                                                                                                                                                                                                     | except bank holidays                                                                                                                                                                                                                                                                                                           |
|     |          |                                                                | 181                                                                                                                                                                                                                                                                                                                                                                     |                                                                                                                                                                                                                                                                                                                                                                                                                                               | usas721                                                                                                                                                                                                                                                                             | No waiting 10.00am-                                                                                                                                                                                                                                                                                                            |
|     | dot6     | No waiting 10.00am-11.00am Mon–Sat                             |                                                                                                                                                                                                                                                                                                                                                                         |                                                                                                                                                                                                                                                                                                                                                                                                                                               |                                                                                                                                                                                                                                                                                     | bank holidays                                                                                                                                                                                                                                                                                                                  |
|     | shd102   | No waiting 10.00am-11.00am Mon-Fri                             |                                                                                                                                                                                                                                                                                                                                                                         |                                                                                                                                                                                                                                                                                                                                                                                                                                               |                                                                                                                                                                                                                                                                                     |                                                                                                                                                                                                                                                                                                                                |
|     | circle4  | No waiting 8.00am-9.00am, 3.00pm-4.00pm Mon-Fri                |                                                                                                                                                                                                                                                                                                                                                                         |                                                                                                                                                                                                                                                                                                                                                                                                                                               |                                                                                                                                                                                                                                                                                     |                                                                                                                                                                                                                                                                                                                                |
|     |          | check<br>pat020<br>pat 046<br>dot5<br>pat063<br>dot6<br>shd102 | check       No waiting at any time         pat020       No waiting 8.00am-6.00pm Mon–Sat         pat 046       No waiting 9.00am-5.00pm Mon–Sat         dot5       No waiting 8.00am-6.00pm Mon–Fri         pat063       No waiting 9:00am-5:00pm Mon–Fri         dot6       No waiting 10.00am-11.00am Mon–Sat         shd102       No waiting 10.00am-11.00am Mon–Fri | check       No waiting at any time       154         pat020       No waiting 8.00am-6.00pm Mon–Sat       158         pat 046       No waiting 9.00am-5.00pm Mon–Sat       162         dot5       No waiting 8.00am-6.00pm Mon–Fri       163         pat063       No waiting 9:00am-5:00pm Mon–Fri       163         dot6       No waiting 10.00am-11.00am Mon–Sat       181         shd102       No waiting 10.00am-11.00am Mon–Fri       181 | checkNo waiting at any time154pat020No waiting 8.00am-6.00pm Mon–Sat158pat 046No waiting 9.00am-5.00pm Mon–Sat162dot5No waiting 8.00am-6.00pm Mon–Fri163pat063No waiting 9:00am-5:00pm Mon–Fri163dot6No waiting 9:00am-5:00pm Mon–Fri181shd102No waiting 10.00am-11.00am Mon–Fri181 | checkNo waiting at any time154pat020pat020No waiting 8.00am-6.00pm Mon–Sat158pat 046pat 046No waiting 9.00am-5.00pm Mon–Sat162dot6dot5No waiting 8.00am-6.00pm Mon–Fri163pat064pat063No waiting 9:00am-5:00pm Mon–Fri163pat064dot6No waiting 9:00am-5:00pm Mon–Fri181usgs721shd102No waiting 10.00am-11.00am Mon–Fri181usgs721 |