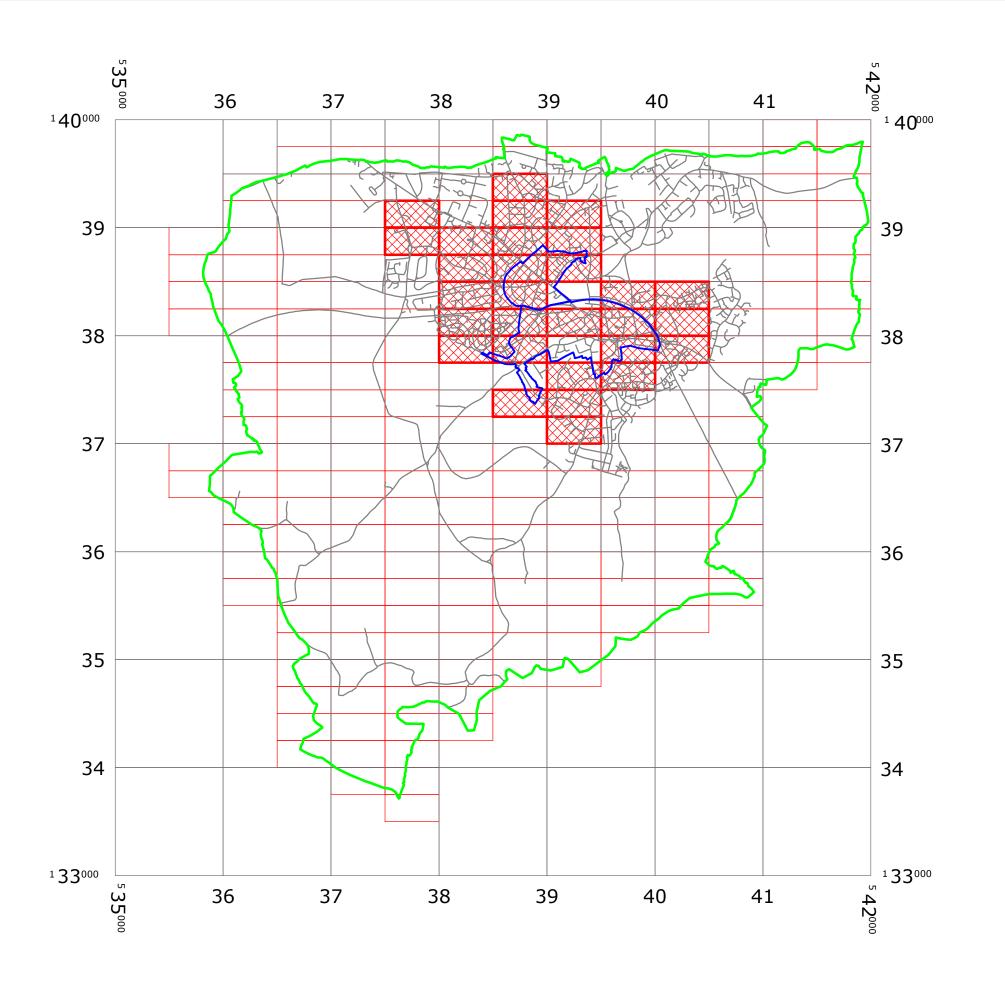

# EAST GRINSTEAD: LOCATION OF WAITING RESTRICTIONS

| KEY: |              |  |
|------|--------------|--|
|      | OS.TILE GRID |  |

|                                     |                                                                                                                                                 | OSTILL GRID         PARKING TILE GRID         Image: Control of the second secon | G RESTRICTIONS                     |  |
|-------------------------------------|-------------------------------------------------------------------------------------------------------------------------------------------------|---------------------------------------------------------------------------------------------------------------------------------------------------------------------------------------------------------------------------------------------------------------------------------------------------------------------------------------------------------------------------------------------------------------------------------------------------------------------------------------------------------------------------------------------------------------------------------------------------------------------------------------------------------------------------------------------------------------------------------------------------------------------------------------------------------------------------------------------------------------------------------------------------------------------------------------------------------------------------------------------------------------------------------------------------------------------------------------------------------------------------------------------------------------------------------------------------------------------------------------------------------------------------------------------------------------------------------------------------------------------------------------------------------------------------------------------------------------------------------------------------------------------------------------------------------------------------------------------------------------------------------------------------------------------------------------------------------------------------------------------------------------------------------------------------------------------------------------------------------------------------------------------------------------------------------------------------------------------------------------------------------------------------------------------|------------------------------------|--|
| west<br>sussex<br>county<br>council | West Sussex County Council<br>Highways & Transport<br>The Grange<br>Tower Street<br>Chichester<br>West Sussex<br>PO19 1RH                       | (PARKING PLACES AND TRAFFIC REGULATION)       N         (CONSOLIDATION NO. 2) ORDER 2006)       (EAST GRINSTEAD: PARKING REVIEW AMENDMENT)         ORDER 2017       N         LOCATION OF WAITING RESTRICTIONS       N                                                                                                                                                                                                                                                                                                                                                                                                                                                                                                                                                                                                                                                                                                                                                                                                                                                                                                                                                                                                                                                                                                                                                                                                                                                                                                                                                                                                                                                                                                                                                                                                                                                                                                                                                                                                                      |                                    |  |
|                                     | Reproduced from or based upon 2017 Ordnance<br>Unauthorised reproduction infringes Crown copyr<br>West Sussex County Council Licence No. 100023 | Survey mapping with permission of the Controller of HMSO (c) Crown Copyright reserved.<br>ight and may lead to prosecution or civil proceedings<br>447                                                                                                                                                                                                                                                                                                                                                                                                                                                                                                                                                                                                                                                                                                                                                                                                                                                                                                                                                                                                                                                                                                                                                                                                                                                                                                                                                                                                                                                                                                                                                                                                                                                                                                                                                                                                                                                                                      | SCALE: 1:35000<br>DATE: 19/06/2017 |  |

## **Key for Waiting Restrictions**

All areas over which the provision of the orders apply are defined by the shaded areas as shown on the following plans plus a contiguous area not indicated on the plans of verge and/or footway between the carriageway edge and the highway boundary. The plans in this schedule are based upon grid references of the Ordnance Survey National Grid defined by the OSGB 36 triangulation.