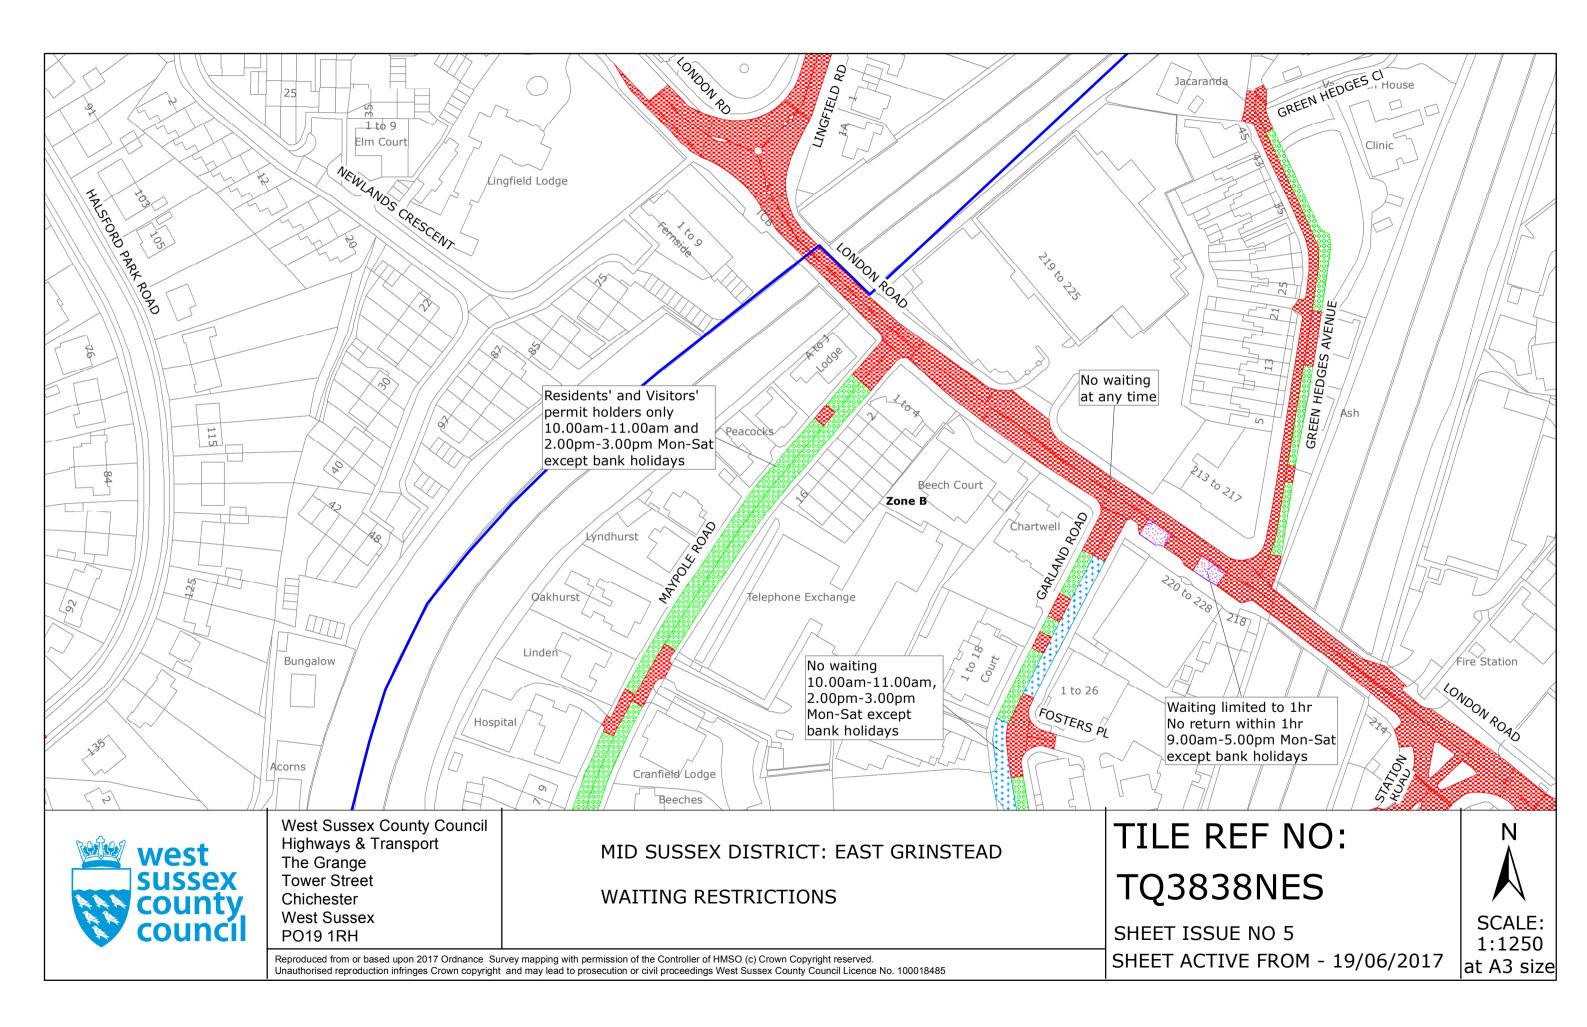

## **Key for Waiting Restrictions**

All areas over which the provision of the orders apply are defined by the shaded areas as shown on the following plans plus a contiguous area not indicated on the plans of verge and/or footway between the carriageway edge and the highway boundary. The plans in this schedule are based upon grid references of the Ordnance Survey National Grid defined by the OSGB 36 triangulation.

### Prohibition of waiting at any time

|     | z_circle | No waiting, loading and unloading at any time                  | 135                                                                                                                                                                                                                                                                                                                                                                     |                                                                                                                                                                                                                                                                                                                                                                                                                                               | usgs721                                                                                                                                                                                                                                                                             | No waiting 10.00am-                                                                                                                                                                                                                                                                                                            |
|-----|----------|----------------------------------------------------------------|-------------------------------------------------------------------------------------------------------------------------------------------------------------------------------------------------------------------------------------------------------------------------------------------------------------------------------------------------------------------------|-----------------------------------------------------------------------------------------------------------------------------------------------------------------------------------------------------------------------------------------------------------------------------------------------------------------------------------------------------------------------------------------------------------------------------------------------|-------------------------------------------------------------------------------------------------------------------------------------------------------------------------------------------------------------------------------------------------------------------------------------|--------------------------------------------------------------------------------------------------------------------------------------------------------------------------------------------------------------------------------------------------------------------------------------------------------------------------------|
|     | check    | No waiting at any time                                         | 154                                                                                                                                                                                                                                                                                                                                                                     |                                                                                                                                                                                                                                                                                                                                                                                                                                               | pat020                                                                                                                                                                                                                                                                              | No waiting 8.00am-6                                                                                                                                                                                                                                                                                                            |
|     | nat020   | No waiting 8 00am-6 00pm Mon-Sat                               | 158                                                                                                                                                                                                                                                                                                                                                                     |                                                                                                                                                                                                                                                                                                                                                                                                                                               | pat 046                                                                                                                                                                                                                                                                             | No waiting 9.00am-5                                                                                                                                                                                                                                                                                                            |
|     | pat020   | No waiting 0.00am-0.00pm won-5at                               | 150                                                                                                                                                                                                                                                                                                                                                                     |                                                                                                                                                                                                                                                                                                                                                                                                                                               | pat 040                                                                                                                                                                                                                                                                             | except bank holidays                                                                                                                                                                                                                                                                                                           |
|     | pat 046  | No waiting 9.00am-5.00pm Mon–Sat                               | 162                                                                                                                                                                                                                                                                                                                                                                     |                                                                                                                                                                                                                                                                                                                                                                                                                                               | dot6                                                                                                                                                                                                                                                                                | No waiting 10.00am-                                                                                                                                                                                                                                                                                                            |
|     | dot5     | No waiting 8.00am-6.00pm Mon-Fri                               |                                                                                                                                                                                                                                                                                                                                                                         | 88888                                                                                                                                                                                                                                                                                                                                                                                                                                         |                                                                                                                                                                                                                                                                                     | except bank holidays                                                                                                                                                                                                                                                                                                           |
| EEE |          |                                                                | 163                                                                                                                                                                                                                                                                                                                                                                     |                                                                                                                                                                                                                                                                                                                                                                                                                                               | pat064                                                                                                                                                                                                                                                                              | No waiting 10.00am-                                                                                                                                                                                                                                                                                                            |
|     | pat063   | No waiting 9:00am-5:00pm Mon-Fri                               |                                                                                                                                                                                                                                                                                                                                                                         |                                                                                                                                                                                                                                                                                                                                                                                                                                               |                                                                                                                                                                                                                                                                                     | except bank holidays                                                                                                                                                                                                                                                                                                           |
|     |          |                                                                | 181                                                                                                                                                                                                                                                                                                                                                                     |                                                                                                                                                                                                                                                                                                                                                                                                                                               | usas721                                                                                                                                                                                                                                                                             | No waiting 10.00am-                                                                                                                                                                                                                                                                                                            |
|     | dot6     | No waiting 10.00am-11.00am Mon–Sat                             |                                                                                                                                                                                                                                                                                                                                                                         |                                                                                                                                                                                                                                                                                                                                                                                                                                               |                                                                                                                                                                                                                                                                                     | bank holidays                                                                                                                                                                                                                                                                                                                  |
|     | shd102   | No waiting 10.00am-11.00am Mon-Fri                             |                                                                                                                                                                                                                                                                                                                                                                         |                                                                                                                                                                                                                                                                                                                                                                                                                                               |                                                                                                                                                                                                                                                                                     |                                                                                                                                                                                                                                                                                                                                |
|     | circle4  | No waiting 8.00am-9.00am, 3.00pm-4.00pm Mon-Fri                |                                                                                                                                                                                                                                                                                                                                                                         |                                                                                                                                                                                                                                                                                                                                                                                                                                               |                                                                                                                                                                                                                                                                                     |                                                                                                                                                                                                                                                                                                                                |
|     |          | check<br>pat020<br>pat 046<br>dot5<br>pat063<br>dot6<br>shd102 | check       No waiting at any time         pat020       No waiting 8.00am-6.00pm Mon–Sat         pat 046       No waiting 9.00am-5.00pm Mon–Sat         dot5       No waiting 8.00am-6.00pm Mon–Fri         pat063       No waiting 9:00am-5:00pm Mon–Fri         dot6       No waiting 10.00am-11.00am Mon–Sat         shd102       No waiting 10.00am-11.00am Mon–Fri | check       No waiting at any time       154         pat020       No waiting 8.00am-6.00pm Mon–Sat       158         pat 046       No waiting 9.00am-5.00pm Mon–Sat       162         dot5       No waiting 8.00am-6.00pm Mon–Fri       163         pat063       No waiting 9:00am-5:00pm Mon–Fri       163         dot6       No waiting 10.00am-11.00am Mon–Sat       181         shd102       No waiting 10.00am-11.00am Mon–Fri       181 | checkNo waiting at any time154pat020No waiting 8.00am-6.00pm Mon–Sat158pat 046No waiting 9.00am-5.00pm Mon–Sat162dot5No waiting 8.00am-6.00pm Mon–Fri163pat063No waiting 9:00am-5:00pm Mon–Fri163dot6No waiting 9:00am-5:00pm Mon–Fri181shd102No waiting 10.00am-11.00am Mon–Fri181 | checkNo waiting at any time154pat020pat020No waiting 8.00am-6.00pm Mon–Sat158pat 046pat 046No waiting 9.00am-5.00pm Mon–Sat162dot6dot5No waiting 8.00am-6.00pm Mon–Fri163pat064pat063No waiting 9:00am-5:00pm Mon–Fri163pat064dot6No waiting 9:00am-5:00pm Mon–Fri181usgs721shd102No waiting 10.00am-11.00am Mon–Fri181usgs721 |