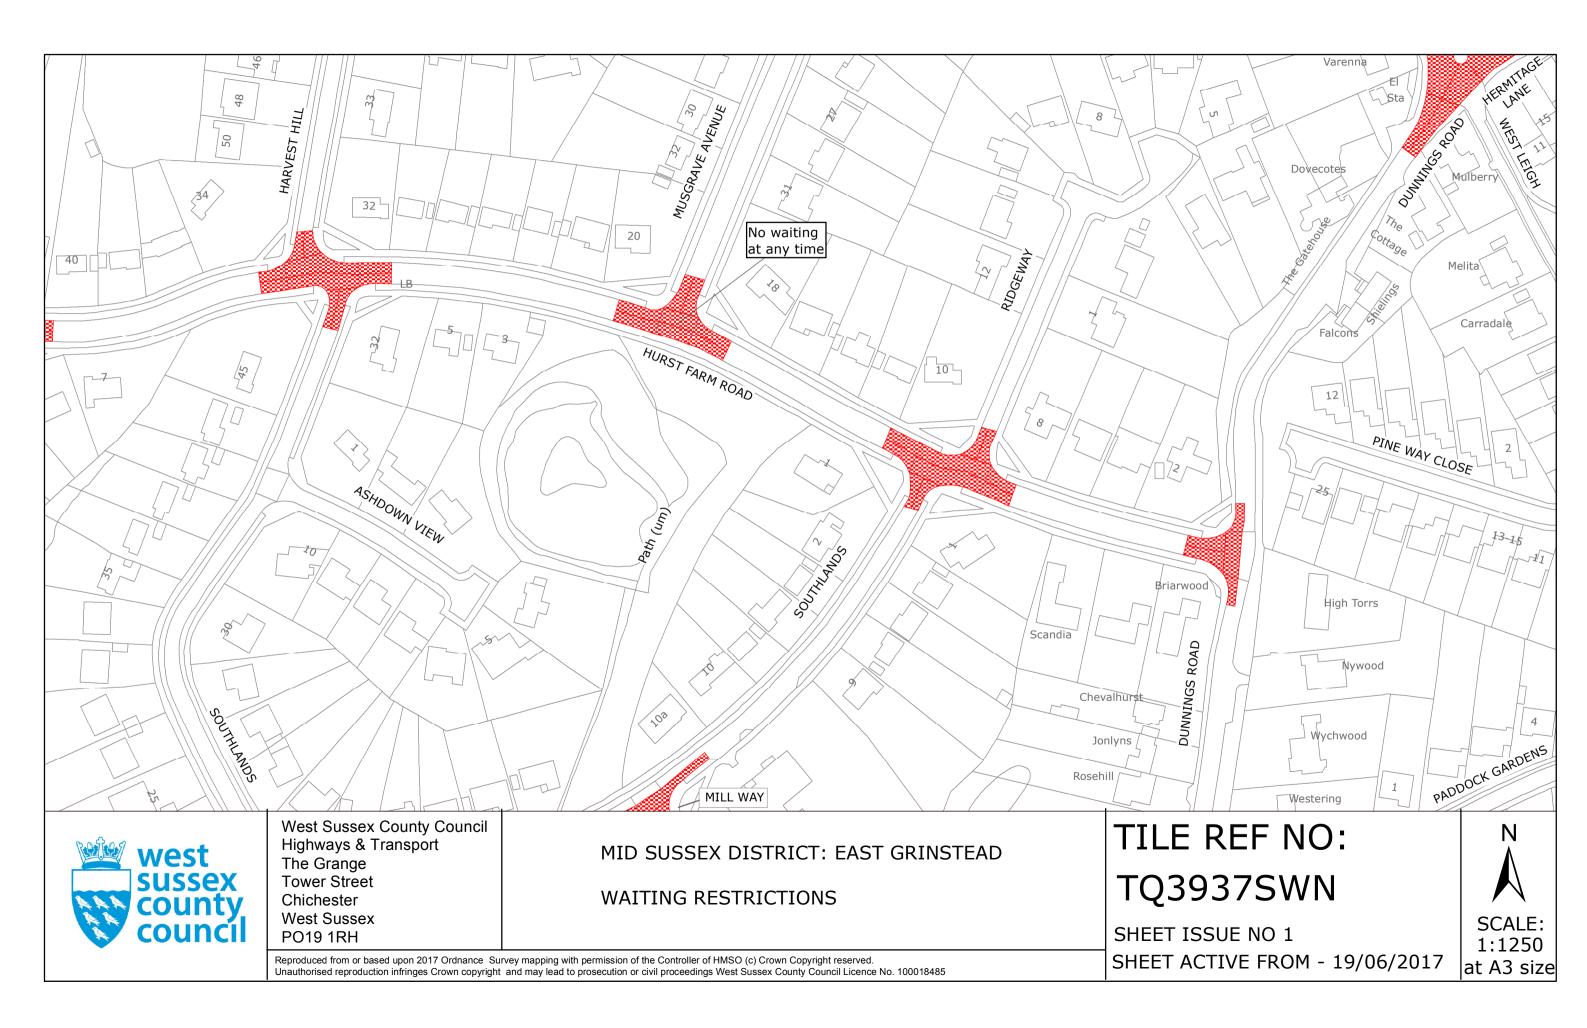

# EAST GRINSTEAD: LOCATION OF WAITING RESTRICTIONS

| KEY: |              |  |
|------|--------------|--|
|      | OS.TILE GRID |  |

|                                     |                                                                                                                                                 | OSTILL GRID         PARKING TILE GRID         Image: Control of the second secon | G RESTRICTIONS                     |  |
|-------------------------------------|-------------------------------------------------------------------------------------------------------------------------------------------------|---------------------------------------------------------------------------------------------------------------------------------------------------------------------------------------------------------------------------------------------------------------------------------------------------------------------------------------------------------------------------------------------------------------------------------------------------------------------------------------------------------------------------------------------------------------------------------------------------------------------------------------------------------------------------------------------------------------------------------------------------------------------------------------------------------------------------------------------------------------------------------------------------------------------------------------------------------------------------------------------------------------------------------------------------------------------------------------------------------------------------------------------------------------------------------------------------------------------------------------------------------------------------------------------------------------------------------------------------------------------------------------------------------------------------------------------------------------------------------------------------------------------------------------------------------------------------------------------------------------------------------------------------------------------------------------------------------------------------------------------------------------------------------------------------------------------------------------------------------------------------------------------------------------------------------------------------------------------------------------------------------------------------------------------|------------------------------------|--|
| west<br>sussex<br>county<br>council | West Sussex County Council<br>Highways & Transport<br>The Grange<br>Tower Street<br>Chichester<br>West Sussex<br>PO19 1RH                       | (PARKING PLACES AND TRAFFIC REGULATION)       N         (CONSOLIDATION NO. 2) ORDER 2006)       (EAST GRINSTEAD: PARKING REVIEW AMENDMENT)         ORDER 2017       N         LOCATION OF WAITING RESTRICTIONS       N                                                                                                                                                                                                                                                                                                                                                                                                                                                                                                                                                                                                                                                                                                                                                                                                                                                                                                                                                                                                                                                                                                                                                                                                                                                                                                                                                                                                                                                                                                                                                                                                                                                                                                                                                                                                                      |                                    |  |
|                                     | Reproduced from or based upon 2017 Ordnance<br>Unauthorised reproduction infringes Crown copyr<br>West Sussex County Council Licence No. 100023 | Survey mapping with permission of the Controller of HMSO (c) Crown Copyright reserved.<br>ight and may lead to prosecution or civil proceedings<br>447                                                                                                                                                                                                                                                                                                                                                                                                                                                                                                                                                                                                                                                                                                                                                                                                                                                                                                                                                                                                                                                                                                                                                                                                                                                                                                                                                                                                                                                                                                                                                                                                                                                                                                                                                                                                                                                                                      | SCALE: 1:35000<br>DATE: 19/06/2017 |  |

## **Key for Waiting Restrictions**

All areas over which the provision of the orders apply are defined by the shaded areas as shown on the following plans plus a contiguous area not indicated on the plans of verge and/or footway between the carriageway edge and the highway boundary. The plans in this schedule are based upon grid references of the Ordnance Survey National Grid defined by the OSGB 36 triangulation.

### Prohibition of waiting at any time

|     | z_circle | No waiting, loading and unloading at any time                  | 135                                                                                                                                                                                                                                                                                                                                                                     |                                                                                                                                                                                                                                                                                                                                                                                                                                               | usgs721                                                                                                                                                                                                                                                                             | No waiting 10.00am-                                                                                                                                                                                                                                                                                                            |
|-----|----------|----------------------------------------------------------------|-------------------------------------------------------------------------------------------------------------------------------------------------------------------------------------------------------------------------------------------------------------------------------------------------------------------------------------------------------------------------|-----------------------------------------------------------------------------------------------------------------------------------------------------------------------------------------------------------------------------------------------------------------------------------------------------------------------------------------------------------------------------------------------------------------------------------------------|-------------------------------------------------------------------------------------------------------------------------------------------------------------------------------------------------------------------------------------------------------------------------------------|--------------------------------------------------------------------------------------------------------------------------------------------------------------------------------------------------------------------------------------------------------------------------------------------------------------------------------|
|     | check    | No waiting at any time                                         | 154                                                                                                                                                                                                                                                                                                                                                                     |                                                                                                                                                                                                                                                                                                                                                                                                                                               | pat020                                                                                                                                                                                                                                                                              | No waiting 8.00am-6                                                                                                                                                                                                                                                                                                            |
|     | nat020   | No waiting 8 00am-6 00pm Mon-Sat                               | 158                                                                                                                                                                                                                                                                                                                                                                     |                                                                                                                                                                                                                                                                                                                                                                                                                                               | pat 046                                                                                                                                                                                                                                                                             | No waiting 9.00am-5                                                                                                                                                                                                                                                                                                            |
|     | pat020   | No waiting 0.00am-0.00pm won-5at                               | 150                                                                                                                                                                                                                                                                                                                                                                     |                                                                                                                                                                                                                                                                                                                                                                                                                                               | pat 040                                                                                                                                                                                                                                                                             | except bank holidays                                                                                                                                                                                                                                                                                                           |
|     | pat 046  | No waiting 9.00am-5.00pm Mon–Sat                               | 162                                                                                                                                                                                                                                                                                                                                                                     |                                                                                                                                                                                                                                                                                                                                                                                                                                               | dot6                                                                                                                                                                                                                                                                                | No waiting 10.00am-                                                                                                                                                                                                                                                                                                            |
|     | dot5     | No waiting 8.00am-6.00pm Mon-Fri                               |                                                                                                                                                                                                                                                                                                                                                                         | 88888                                                                                                                                                                                                                                                                                                                                                                                                                                         |                                                                                                                                                                                                                                                                                     | except bank holidays                                                                                                                                                                                                                                                                                                           |
| EEE |          |                                                                | 163                                                                                                                                                                                                                                                                                                                                                                     |                                                                                                                                                                                                                                                                                                                                                                                                                                               | pat064                                                                                                                                                                                                                                                                              | No waiting 10.00am-                                                                                                                                                                                                                                                                                                            |
|     | pat063   | No waiting 9:00am-5:00pm Mon-Fri                               |                                                                                                                                                                                                                                                                                                                                                                         |                                                                                                                                                                                                                                                                                                                                                                                                                                               |                                                                                                                                                                                                                                                                                     | except bank holidays                                                                                                                                                                                                                                                                                                           |
|     |          |                                                                | 181                                                                                                                                                                                                                                                                                                                                                                     |                                                                                                                                                                                                                                                                                                                                                                                                                                               | usas721                                                                                                                                                                                                                                                                             | No waiting 10.00am-                                                                                                                                                                                                                                                                                                            |
|     | dot6     | No waiting 10.00am-11.00am Mon–Sat                             |                                                                                                                                                                                                                                                                                                                                                                         |                                                                                                                                                                                                                                                                                                                                                                                                                                               |                                                                                                                                                                                                                                                                                     | bank holidays                                                                                                                                                                                                                                                                                                                  |
|     | shd102   | No waiting 10.00am-11.00am Mon-Fri                             |                                                                                                                                                                                                                                                                                                                                                                         |                                                                                                                                                                                                                                                                                                                                                                                                                                               |                                                                                                                                                                                                                                                                                     |                                                                                                                                                                                                                                                                                                                                |
|     | circle4  | No waiting 8.00am-9.00am, 3.00pm-4.00pm Mon-Fri                |                                                                                                                                                                                                                                                                                                                                                                         |                                                                                                                                                                                                                                                                                                                                                                                                                                               |                                                                                                                                                                                                                                                                                     |                                                                                                                                                                                                                                                                                                                                |
|     |          | check<br>pat020<br>pat 046<br>dot5<br>pat063<br>dot6<br>shd102 | check       No waiting at any time         pat020       No waiting 8.00am-6.00pm Mon–Sat         pat 046       No waiting 9.00am-5.00pm Mon–Sat         dot5       No waiting 8.00am-6.00pm Mon–Fri         pat063       No waiting 9:00am-5:00pm Mon–Fri         dot6       No waiting 10.00am-11.00am Mon–Sat         shd102       No waiting 10.00am-11.00am Mon–Fri | check       No waiting at any time       154         pat020       No waiting 8.00am-6.00pm Mon–Sat       158         pat 046       No waiting 9.00am-5.00pm Mon–Sat       162         dot5       No waiting 8.00am-6.00pm Mon–Fri       163         pat063       No waiting 9:00am-5:00pm Mon–Fri       163         dot6       No waiting 10.00am-11.00am Mon–Sat       181         shd102       No waiting 10.00am-11.00am Mon–Fri       181 | checkNo waiting at any time154pat020No waiting 8.00am-6.00pm Mon–Sat158pat 046No waiting 9.00am-5.00pm Mon–Sat162dot5No waiting 8.00am-6.00pm Mon–Fri163pat063No waiting 9:00am-5:00pm Mon–Fri163dot6No waiting 9:00am-5:00pm Mon–Fri181shd102No waiting 10.00am-11.00am Mon–Fri181 | checkNo waiting at any time154pat020pat020No waiting 8.00am-6.00pm Mon–Sat158pat 046pat 046No waiting 9.00am-5.00pm Mon–Sat162dot6dot5No waiting 8.00am-6.00pm Mon–Fri163pat064pat063No waiting 9:00am-5:00pm Mon–Fri163pat064dot6No waiting 9:00am-5:00pm Mon–Fri181usgs721shd102No waiting 10.00am-11.00am Mon–Fri181usgs721 |