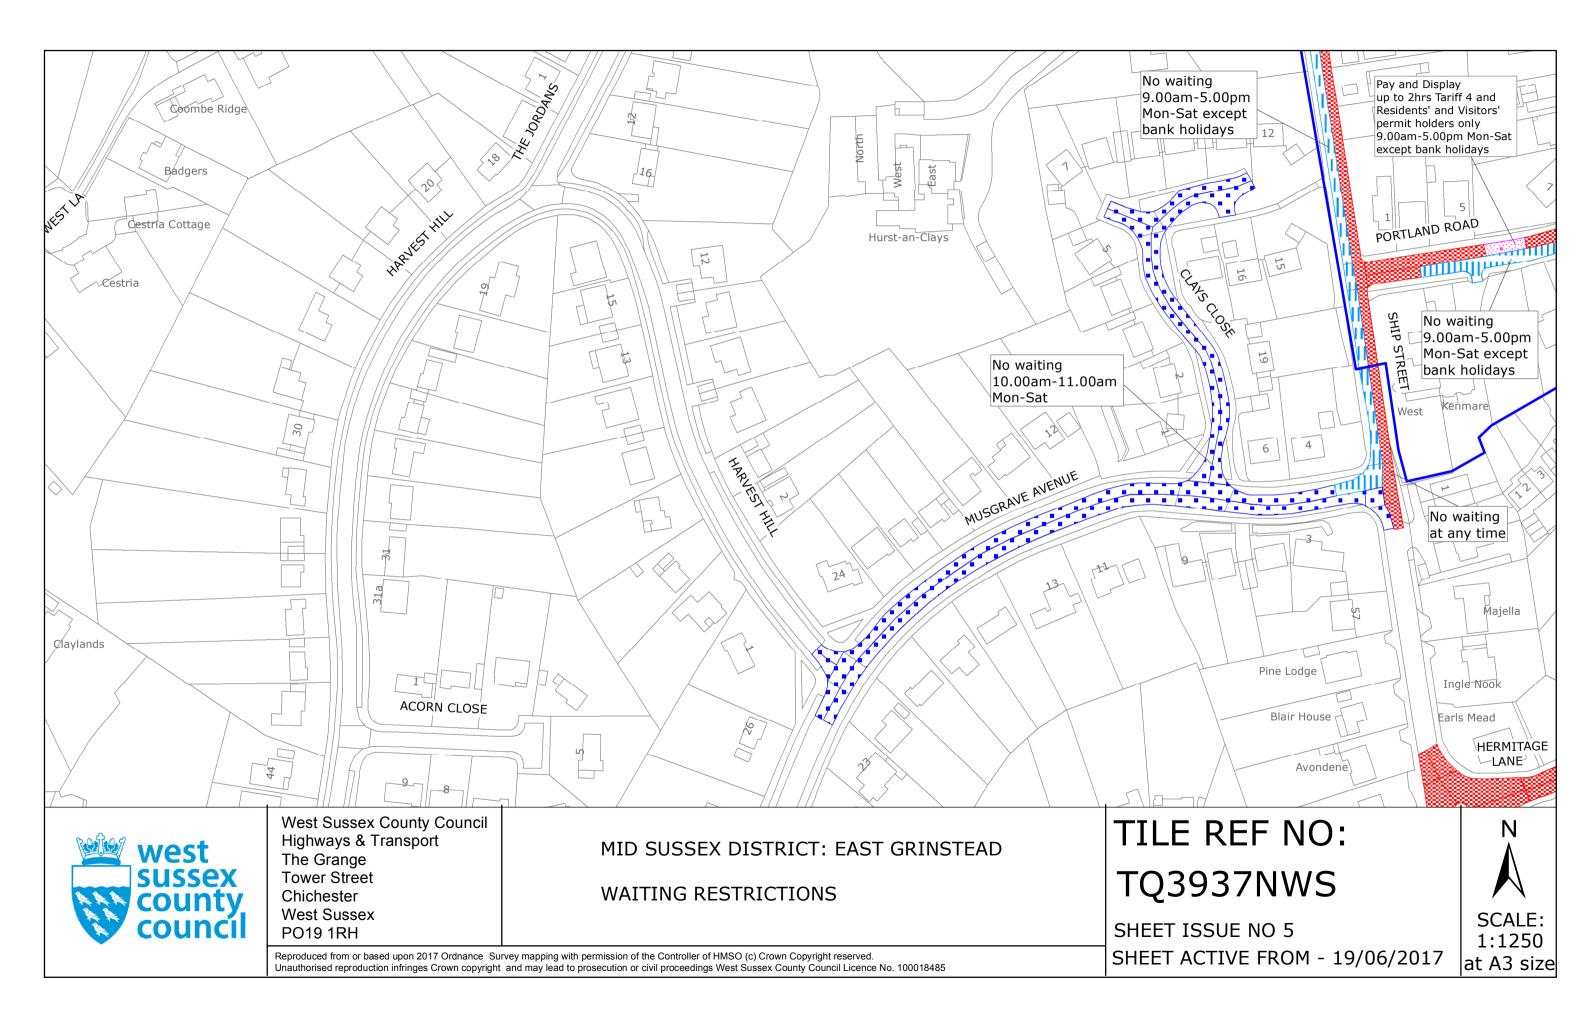

# EAST GRINSTEAD: LOCATION OF WAITING RESTRICTIONS

| KEY: |              |  |
|------|--------------|--|
|      | OS.TILE GRID |  |

|                                     |                                                                                                                                                 | OSTILL GRID         PARKING TILE GRID         Image: Control of the second secon | G RESTRICTIONS                     |  |
|-------------------------------------|-------------------------------------------------------------------------------------------------------------------------------------------------|---------------------------------------------------------------------------------------------------------------------------------------------------------------------------------------------------------------------------------------------------------------------------------------------------------------------------------------------------------------------------------------------------------------------------------------------------------------------------------------------------------------------------------------------------------------------------------------------------------------------------------------------------------------------------------------------------------------------------------------------------------------------------------------------------------------------------------------------------------------------------------------------------------------------------------------------------------------------------------------------------------------------------------------------------------------------------------------------------------------------------------------------------------------------------------------------------------------------------------------------------------------------------------------------------------------------------------------------------------------------------------------------------------------------------------------------------------------------------------------------------------------------------------------------------------------------------------------------------------------------------------------------------------------------------------------------------------------------------------------------------------------------------------------------------------------------------------------------------------------------------------------------------------------------------------------------------------------------------------------------------------------------------------------------|------------------------------------|--|
| west<br>sussex<br>county<br>council | West Sussex County Council<br>Highways & Transport<br>The Grange<br>Tower Street<br>Chichester<br>West Sussex<br>PO19 1RH                       | (PARKING PLACES AND TRAFFIC REGULATION)       N         (CONSOLIDATION NO. 2) ORDER 2006)       (EAST GRINSTEAD: PARKING REVIEW AMENDMENT)         ORDER 2017       N         LOCATION OF WAITING RESTRICTIONS       N                                                                                                                                                                                                                                                                                                                                                                                                                                                                                                                                                                                                                                                                                                                                                                                                                                                                                                                                                                                                                                                                                                                                                                                                                                                                                                                                                                                                                                                                                                                                                                                                                                                                                                                                                                                                                      |                                    |  |
|                                     | Reproduced from or based upon 2017 Ordnance<br>Unauthorised reproduction infringes Crown copyr<br>West Sussex County Council Licence No. 100023 | Survey mapping with permission of the Controller of HMSO (c) Crown Copyright reserved.<br>ight and may lead to prosecution or civil proceedings<br>447                                                                                                                                                                                                                                                                                                                                                                                                                                                                                                                                                                                                                                                                                                                                                                                                                                                                                                                                                                                                                                                                                                                                                                                                                                                                                                                                                                                                                                                                                                                                                                                                                                                                                                                                                                                                                                                                                      | SCALE: 1:35000<br>DATE: 19/06/2017 |  |

## **Key for Waiting Restrictions**

All areas over which the provision of the orders apply are defined by the shaded areas as shown on the following plans plus a contiguous area not indicated on the plans of verge and/or footway between the carriageway edge and the highway boundary. The plans in this schedule are based upon grid references of the Ordnance Survey National Grid defined by the OSGB 36 triangulation.

### Prohibition of waiting at any time

|     | z_circle | No waiting, loading and unloading at any time                  | 135                                                                                                                                                                                                                                                                                                                                                                     |                                                                                                                                                                                                                                                                                                                                                                                                                                               | usgs721                                                                                                                                                                                                                                                                             | No waiting 10.00am-                                                                                                                                                                                                                                                                                                            |
|-----|----------|----------------------------------------------------------------|-------------------------------------------------------------------------------------------------------------------------------------------------------------------------------------------------------------------------------------------------------------------------------------------------------------------------------------------------------------------------|-----------------------------------------------------------------------------------------------------------------------------------------------------------------------------------------------------------------------------------------------------------------------------------------------------------------------------------------------------------------------------------------------------------------------------------------------|-------------------------------------------------------------------------------------------------------------------------------------------------------------------------------------------------------------------------------------------------------------------------------------|--------------------------------------------------------------------------------------------------------------------------------------------------------------------------------------------------------------------------------------------------------------------------------------------------------------------------------|
|     | check    | No waiting at any time                                         | 154                                                                                                                                                                                                                                                                                                                                                                     |                                                                                                                                                                                                                                                                                                                                                                                                                                               | pat020                                                                                                                                                                                                                                                                              | No waiting 8.00am-6                                                                                                                                                                                                                                                                                                            |
|     | nat020   | No waiting 8 00am-6 00pm Mon-Sat                               | 158                                                                                                                                                                                                                                                                                                                                                                     |                                                                                                                                                                                                                                                                                                                                                                                                                                               | pat 046                                                                                                                                                                                                                                                                             | No waiting 9.00am-5                                                                                                                                                                                                                                                                                                            |
|     | pat020   | No waiting 0.00am-0.00pm won-5at                               | 150                                                                                                                                                                                                                                                                                                                                                                     |                                                                                                                                                                                                                                                                                                                                                                                                                                               | pat 040                                                                                                                                                                                                                                                                             | except bank holidays                                                                                                                                                                                                                                                                                                           |
|     | pat 046  | No waiting 9.00am-5.00pm Mon–Sat                               | 162                                                                                                                                                                                                                                                                                                                                                                     |                                                                                                                                                                                                                                                                                                                                                                                                                                               | dot6                                                                                                                                                                                                                                                                                | No waiting 10.00am-                                                                                                                                                                                                                                                                                                            |
|     | dot5     | No waiting 8.00am-6.00pm Mon-Fri                               |                                                                                                                                                                                                                                                                                                                                                                         | 88888                                                                                                                                                                                                                                                                                                                                                                                                                                         |                                                                                                                                                                                                                                                                                     | except bank holidays                                                                                                                                                                                                                                                                                                           |
| EEE |          |                                                                | 163                                                                                                                                                                                                                                                                                                                                                                     |                                                                                                                                                                                                                                                                                                                                                                                                                                               | pat064                                                                                                                                                                                                                                                                              | No waiting 10.00am-                                                                                                                                                                                                                                                                                                            |
|     | pat063   | No waiting 9:00am-5:00pm Mon-Fri                               |                                                                                                                                                                                                                                                                                                                                                                         |                                                                                                                                                                                                                                                                                                                                                                                                                                               |                                                                                                                                                                                                                                                                                     | except bank holidays                                                                                                                                                                                                                                                                                                           |
|     |          |                                                                | 181                                                                                                                                                                                                                                                                                                                                                                     |                                                                                                                                                                                                                                                                                                                                                                                                                                               | usas721                                                                                                                                                                                                                                                                             | No waiting 10.00am-                                                                                                                                                                                                                                                                                                            |
|     | dot6     | No waiting 10.00am-11.00am Mon–Sat                             |                                                                                                                                                                                                                                                                                                                                                                         |                                                                                                                                                                                                                                                                                                                                                                                                                                               |                                                                                                                                                                                                                                                                                     | bank holidays                                                                                                                                                                                                                                                                                                                  |
|     | shd102   | No waiting 10.00am-11.00am Mon-Fri                             |                                                                                                                                                                                                                                                                                                                                                                         |                                                                                                                                                                                                                                                                                                                                                                                                                                               |                                                                                                                                                                                                                                                                                     |                                                                                                                                                                                                                                                                                                                                |
|     | circle4  | No waiting 8.00am-9.00am, 3.00pm-4.00pm Mon-Fri                |                                                                                                                                                                                                                                                                                                                                                                         |                                                                                                                                                                                                                                                                                                                                                                                                                                               |                                                                                                                                                                                                                                                                                     |                                                                                                                                                                                                                                                                                                                                |
|     |          | check<br>pat020<br>pat 046<br>dot5<br>pat063<br>dot6<br>shd102 | check       No waiting at any time         pat020       No waiting 8.00am-6.00pm Mon–Sat         pat 046       No waiting 9.00am-5.00pm Mon–Sat         dot5       No waiting 8.00am-6.00pm Mon–Fri         pat063       No waiting 9:00am-5:00pm Mon–Fri         dot6       No waiting 10.00am-11.00am Mon–Sat         shd102       No waiting 10.00am-11.00am Mon–Fri | check       No waiting at any time       154         pat020       No waiting 8.00am-6.00pm Mon–Sat       158         pat 046       No waiting 9.00am-5.00pm Mon–Sat       162         dot5       No waiting 8.00am-6.00pm Mon–Fri       163         pat063       No waiting 9:00am-5:00pm Mon–Fri       163         dot6       No waiting 10.00am-11.00am Mon–Sat       181         shd102       No waiting 10.00am-11.00am Mon–Fri       181 | checkNo waiting at any time154pat020No waiting 8.00am-6.00pm Mon–Sat158pat 046No waiting 9.00am-5.00pm Mon–Sat162dot5No waiting 8.00am-6.00pm Mon–Fri163pat063No waiting 9:00am-5:00pm Mon–Fri163dot6No waiting 9:00am-5:00pm Mon–Fri181shd102No waiting 10.00am-11.00am Mon–Fri181 | checkNo waiting at any time154pat020pat020No waiting 8.00am-6.00pm Mon–Sat158pat 046pat 046No waiting 9.00am-5.00pm Mon–Sat162dot6dot5No waiting 8.00am-6.00pm Mon–Fri163pat064pat063No waiting 9:00am-5:00pm Mon–Fri163pat064dot6No waiting 9:00am-5:00pm Mon–Fri181usgs721shd102No waiting 10.00am-11.00am Mon–Fri181usgs721 |

### Shared Residents Parking & Free Limited Waiting

Residents' and Visitors' permit holders and Limited waiting for 2hrs No return within 2hrs for non-permit holders 9.00am-5.00pm Mon-Sat except bank holidays

### **Free Limited Waiting**

usgs702

Waiting limited to 1hr No return within 1hr 9.00am-5.00pm Mon-Sat except bank holidays 9.00am- 5.00pm Mon-Sat except bank holidays

Residents' and Visitors' permit holders only 9.00am-5.00pm Mon-Sat except bank holidays