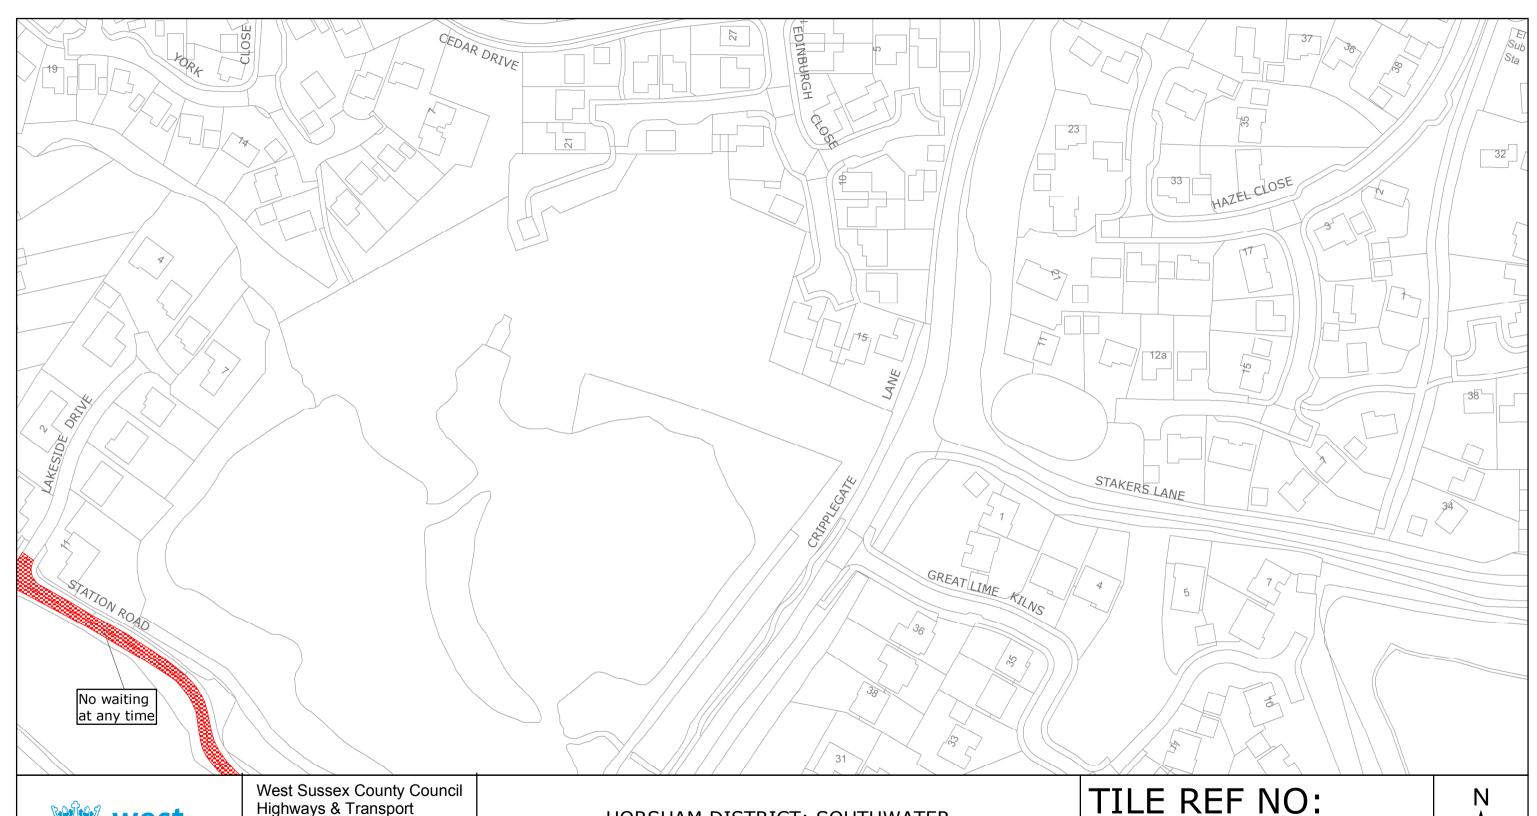

Authorised Officer
WEST SUSSEX COUNTY COUNCIL

Subj.

offes DevegATED AUTHORITE

West Sussex County Council Highways & Transport The Grange Tower Street Chichester West Sussex PO19 1RH

HORSHAM DISTRICT: SOUTHWATER

WAITING RESTRICTIONS

TQ1526SES

SHEET ISSUE NO 3 SHEET ACTIVE FROM - 15/02/2016

SCALE: 1:1250 at A3 size

Reproduced from or based upon 2013 Ordnance Survey material with permission of the Controller of HMSO (c) Crown Copyright reserved.