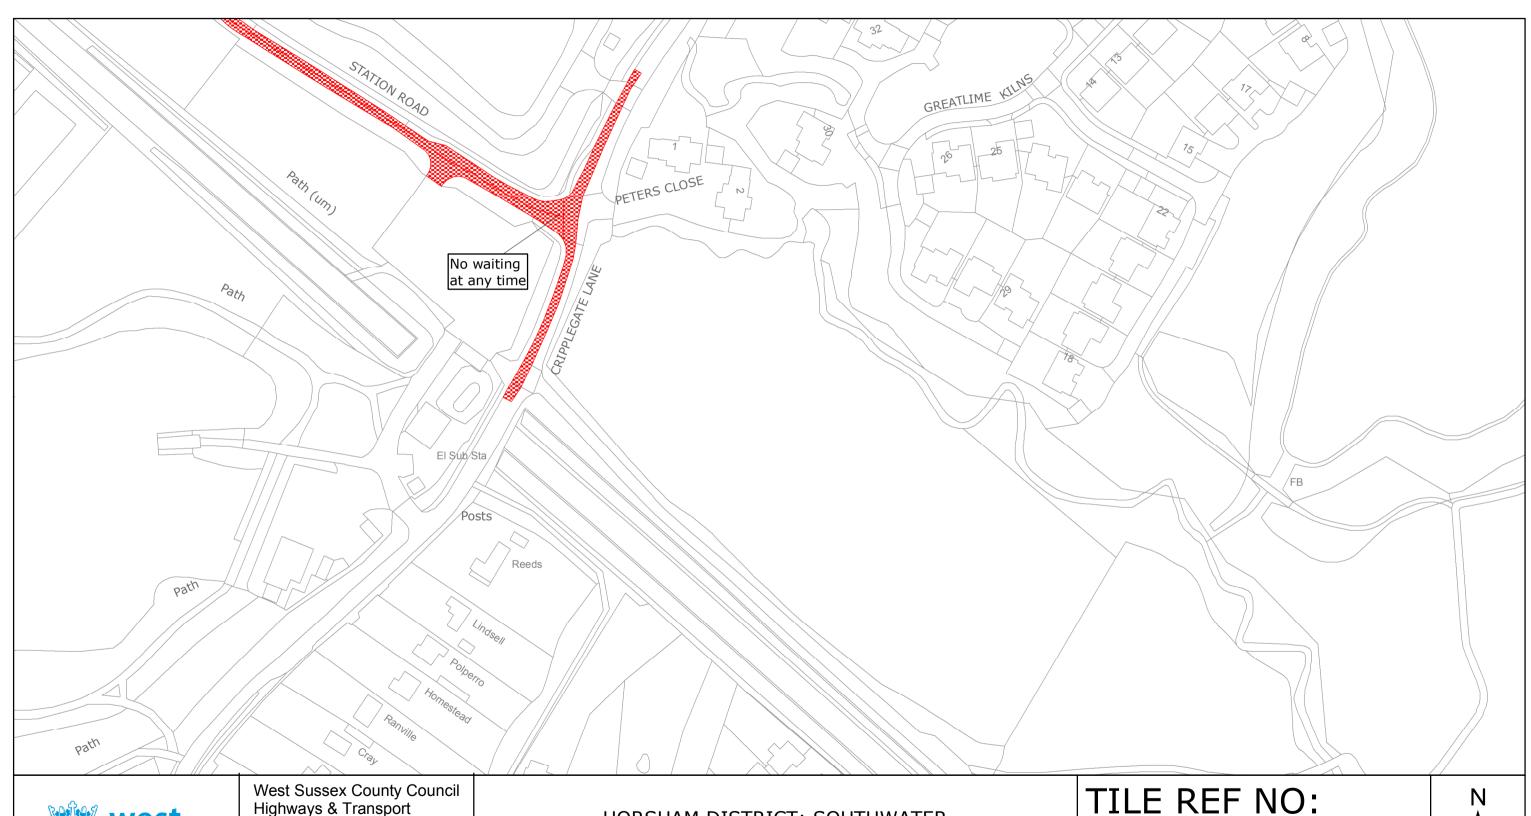

HORSHAM DISTRICT: SOUTHWATER

WAITING RESTRICTIONS

SHEET ISSUE NO 1 SHEET ACTIVE FROM - 15/02/2016

**TQ1625NWN** 

SCALE: 1:1250 at A3 size

Reproduced from or based upon 2013 Ordnance Survey material with permission of the Controller of HMSO (c) Crown Copyright reserved.

Unauthorised reproduction infringes Crown copyright and may lead to prosecution or civil proceedings West Sussex County Council Licence No. 100023447

West Sussex County Council Highways & Transport The Grange Tower Street Chichester West Sussex PO19 1RH