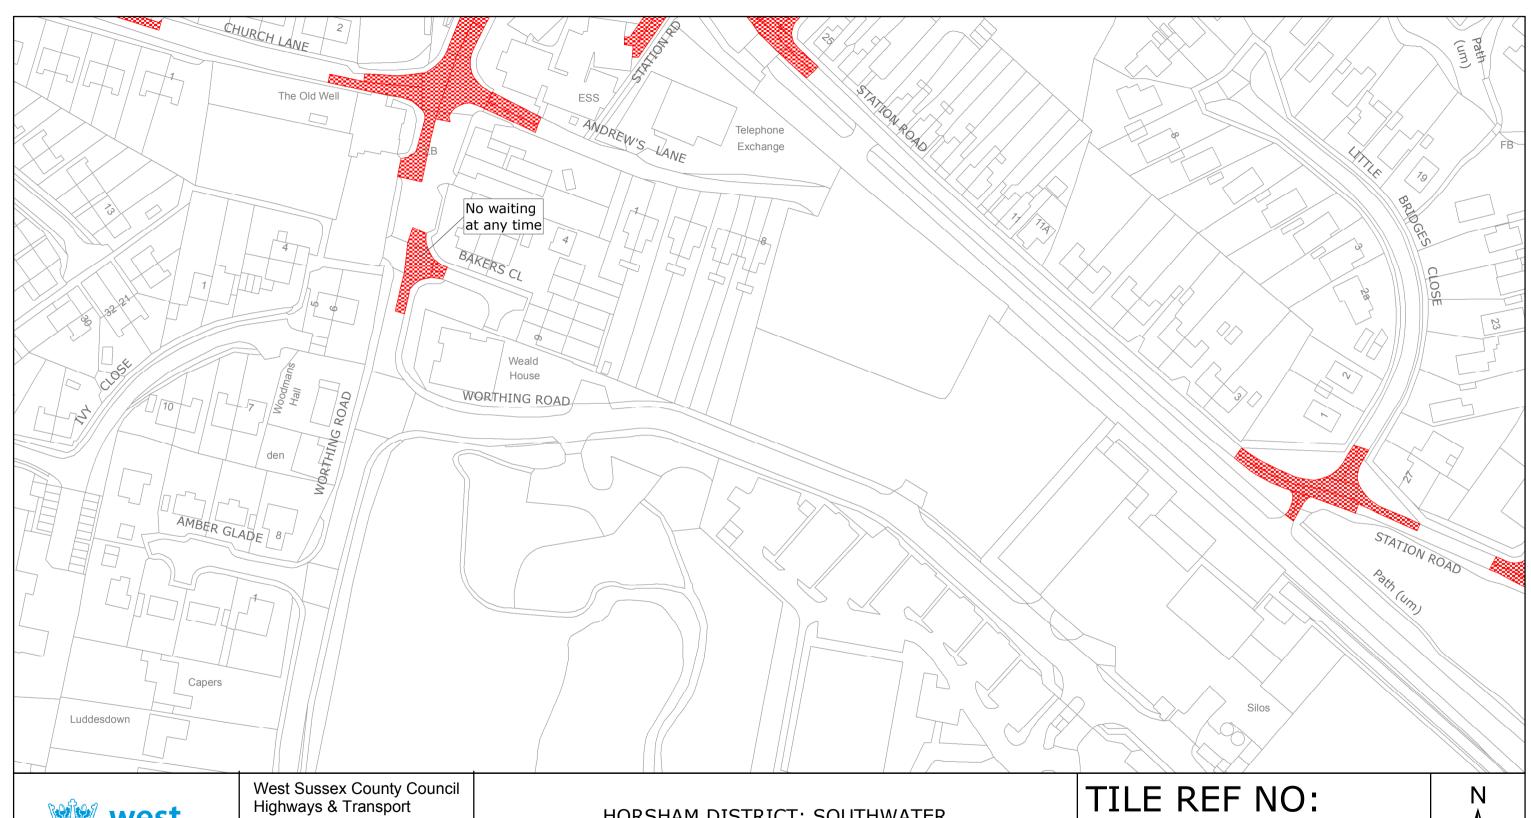

Authorised Officer
WEST SUSSEX COUNTY COUNCIL

Subj.

offes DevegATED AUTHORITE

West Sussex County Council Highways & Transport The Grange Tower Street Chichester West Sussex PO19 1RH

HORSHAM DISTRICT: SOUTHWATER

WAITING RESTRICTIONS

TQ1526SES

SHEET ISSUE NO 3 SHEET ACTIVE FROM - 15/02/2016

SCALE: 1:1250 at A3 size

Reproduced from or based upon 2013 Ordnance Survey material with permission of the Controller of HMSO (c) Crown Copyright reserved.

Unauthorised reproduction infringes Crown copyright and may lead to prosecution or civil proceedings West Sussex County Council Licence No. 100023447

West Sussex County Council Highways & Transport The Grange Tower Street Chichester West Sussex PO19 1RH