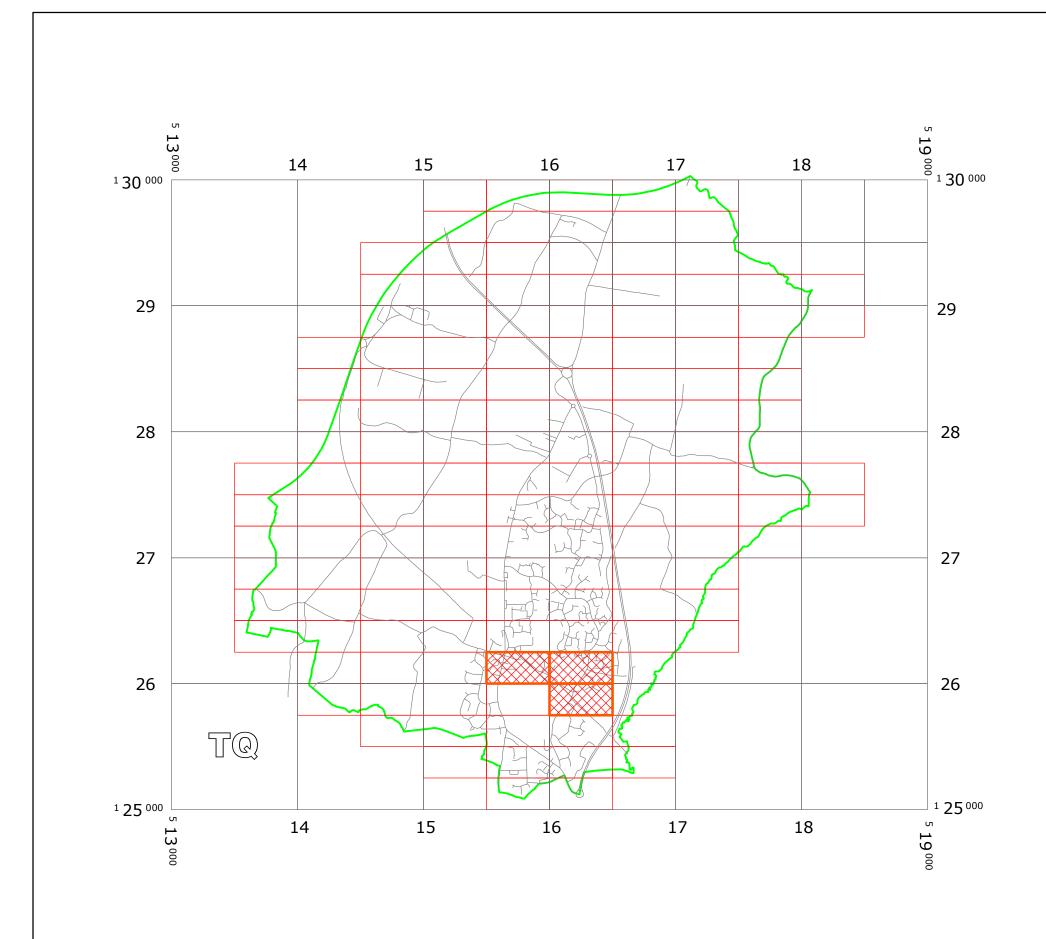

## **SOUTHWATER: LOCATION OF WAITING RESTRICTIONS**

West Sussex County Council Communities & Infrastructure The Grange Tower Street Chichester West Sussex PO19 1RH WEST SUSSEX COUNTY COUNCIL

((HORSHAM DISTRICT) (PARKING PLACES AND TRAFFIC REGULATION) (CONSOLIDATION No. 2) ORDER 2006)

(SOUTHWATER COUNTRY PARK AMENDMENT) ORDER 2016

LOCATION OF WAITING RESTRICTIONS

SCALE: 1:30,000 DATE: 15/02/2016

## FIRST SCHEDULE Plan number to be revoked

TQ1526SES (Issue No. 2)

SECOND SCHEDULE
Plan to be substituted
(as attached)

TQ1526SES (Issue No. 3)

THIRD SCHEDULE
Plans to be inserted
(as attached)

TQ1625NWN (Issue No. 1) TQ1626SWS (Issue No. 1)