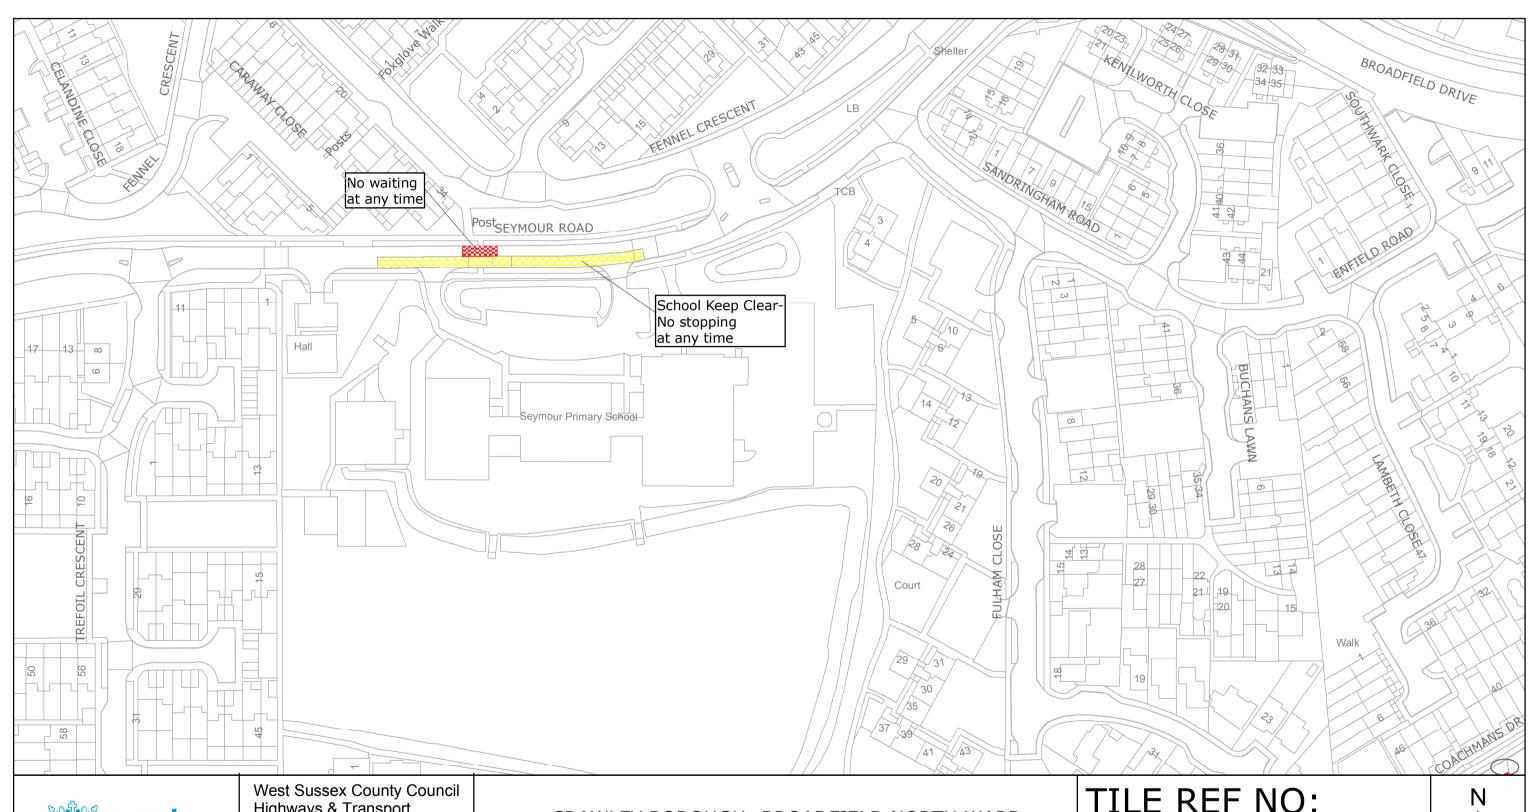

CRAWLEY BOROUGH: BROADFIELD NORTH WARD

WAITING RESTRICTIONS

Reproduced from or based upon 2013 Ordnance Survey material with permission of the Controller of HMSO (c) Crown Copyright reserved.

Unauthorised reproduction infringes Crown copyright and may lead to prosecution or civil proceedings West Sussex County Council Licence No. 100023447

### TILE REF NO: TQ2534NEN

SHEET ISSUE NO 1 1:1250 SHEET ACTIVE FROM - 16/05/2016 at A3 size

SCALE: 1:1250 at A3 size

PO19 1RH

CRAWLEY BOROUGH: IFIELD AND

WEST GREEN WARDS

WAITING RESTRICTIONS

Reproduced from or based upon 2013 Ordnance Survey material with permission of the Controller of HMSO (c) Crown Copyright reserved.