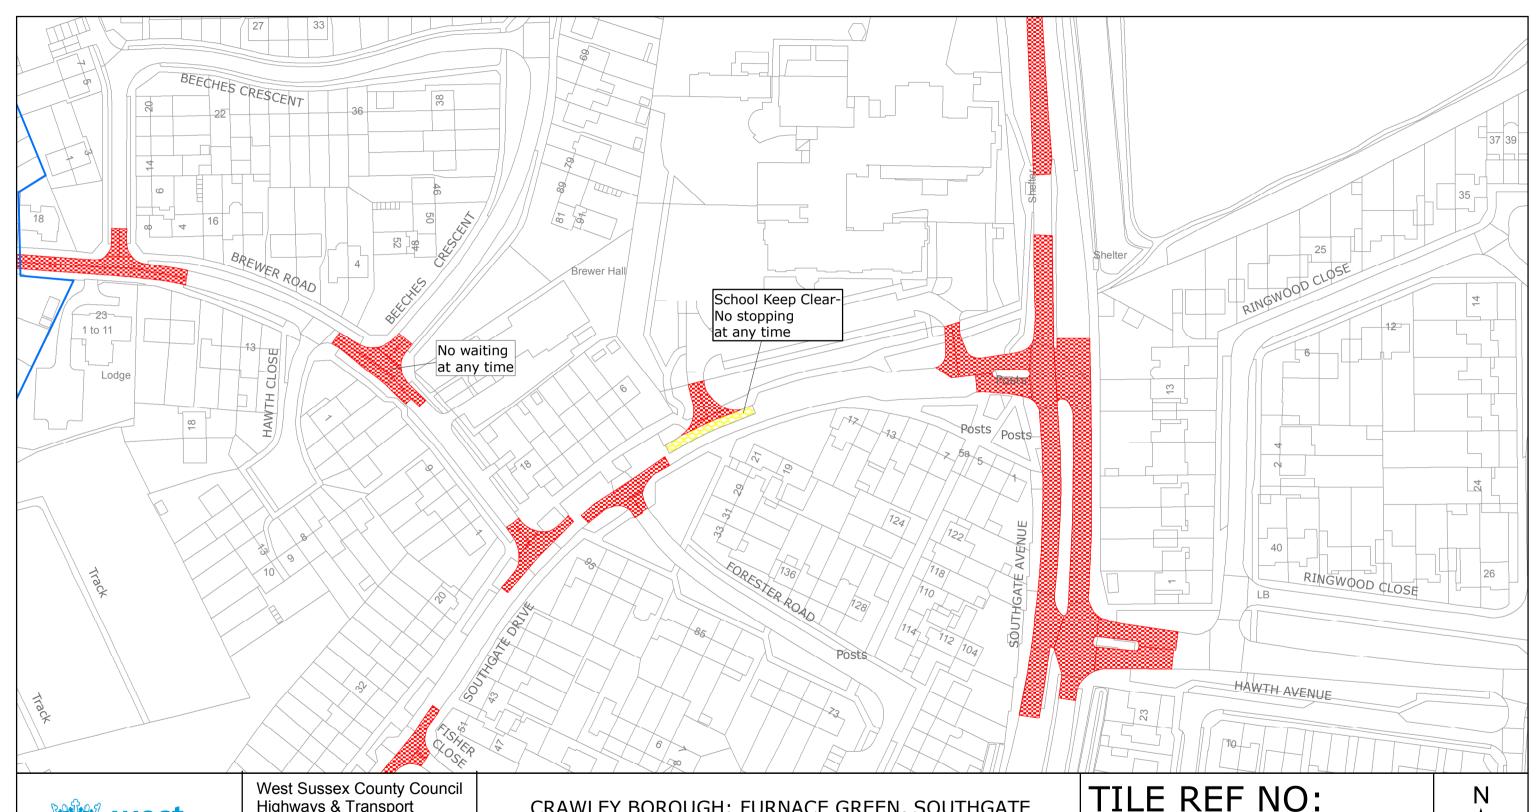

CRAWLEY BOROUGH: FURNACE GREEN, SOUTHGATE AND TILGATE WARDS

WAITING RESTRICTIONS

Reproduced from or based upon 2013 Ordnance Survey material with permission of the Controller of HMSO (c) Crown Copyright reserved.

Unauthorised reproduction infringes Crown copyright and may lead to prosecution or civil proceedings West Sussex County Council Licence No. 100023447

TILE REF NO: TQ2735NWN

SHEET ISSUE NO 2 1:1250 SHEET ACTIVE FROM - 16/05/2016 at A3 size