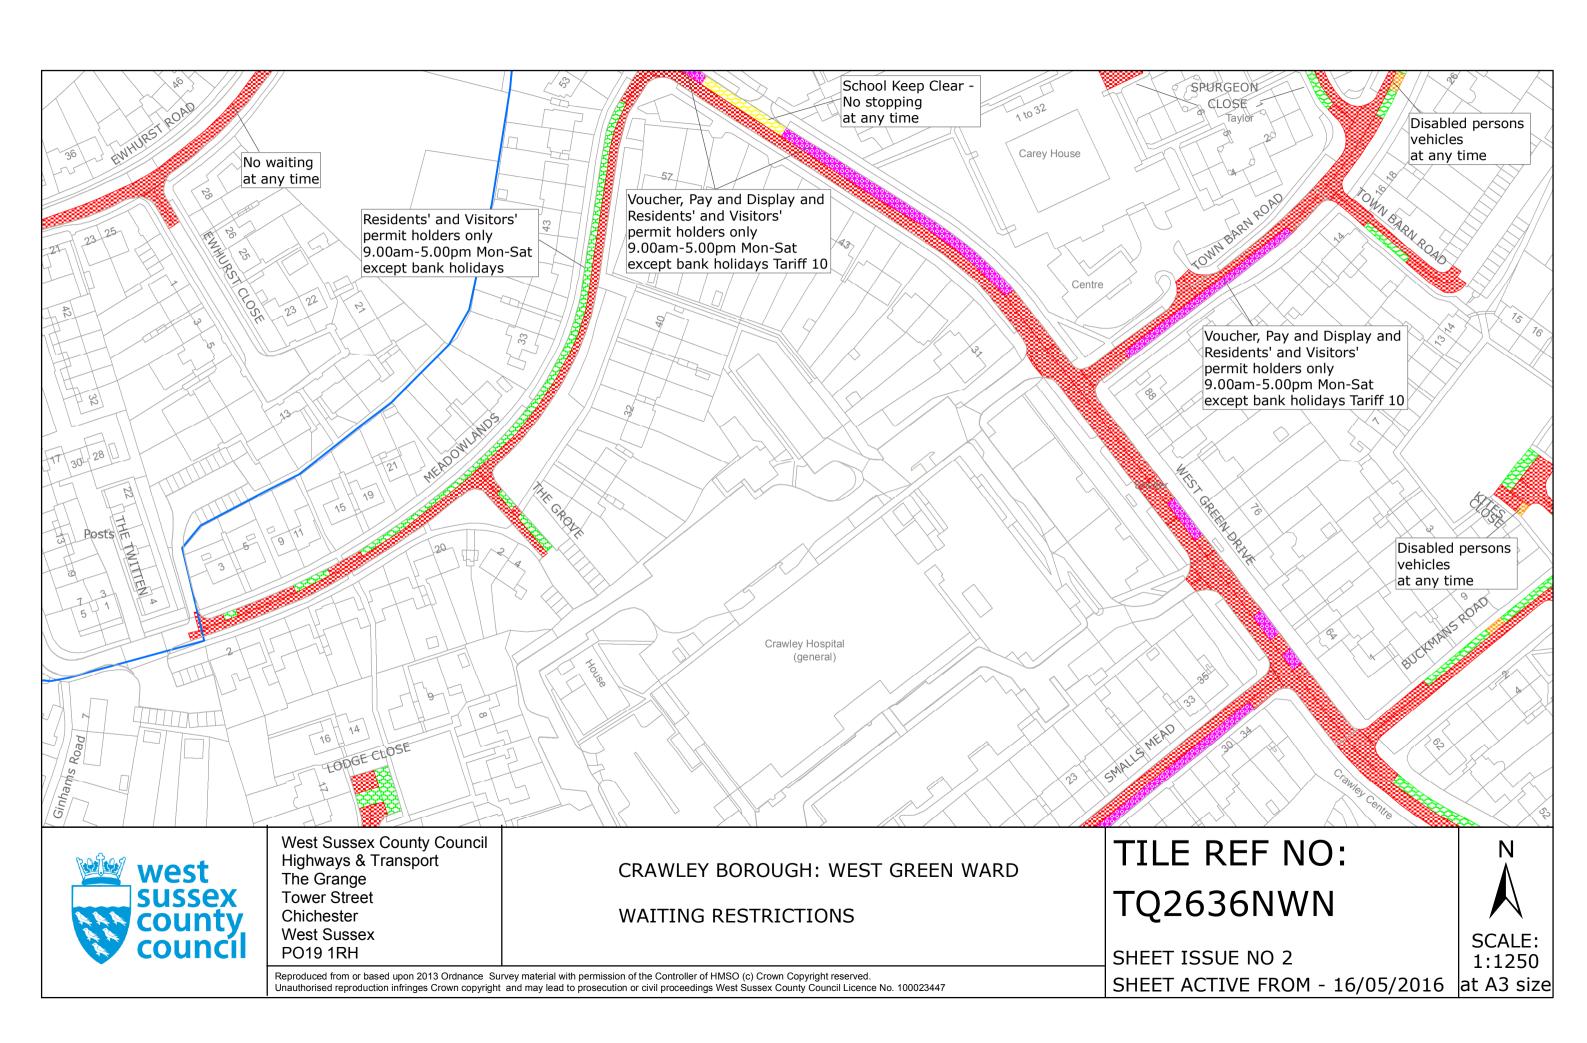

## TILE REF NO: TQ2536NWN

SHEET ISSUE NO 3 1:1250 SHEET ACTIVE FROM - 16/05/2016 at A3 size

SCALE: 1:1250 at A3 size

Highways & Transport The Grange **Tower Street** Chichester West Sussex

PO19 1RH

CRAWLEY BOROUGH: IFIELD AND

WEST GREEN WARDS

WAITING RESTRICTIONS

Reproduced from or based upon 2013 Ordnance Survey material with permission of the Controller of HMSO (c) Crown Copyright reserved. Unauthorised reproduction infringes Crown copyright and may lead to prosecution or civil proceedings West Sussex County Council Licence No. 100023447 TILE REF NO: **TQ2537SEN** 