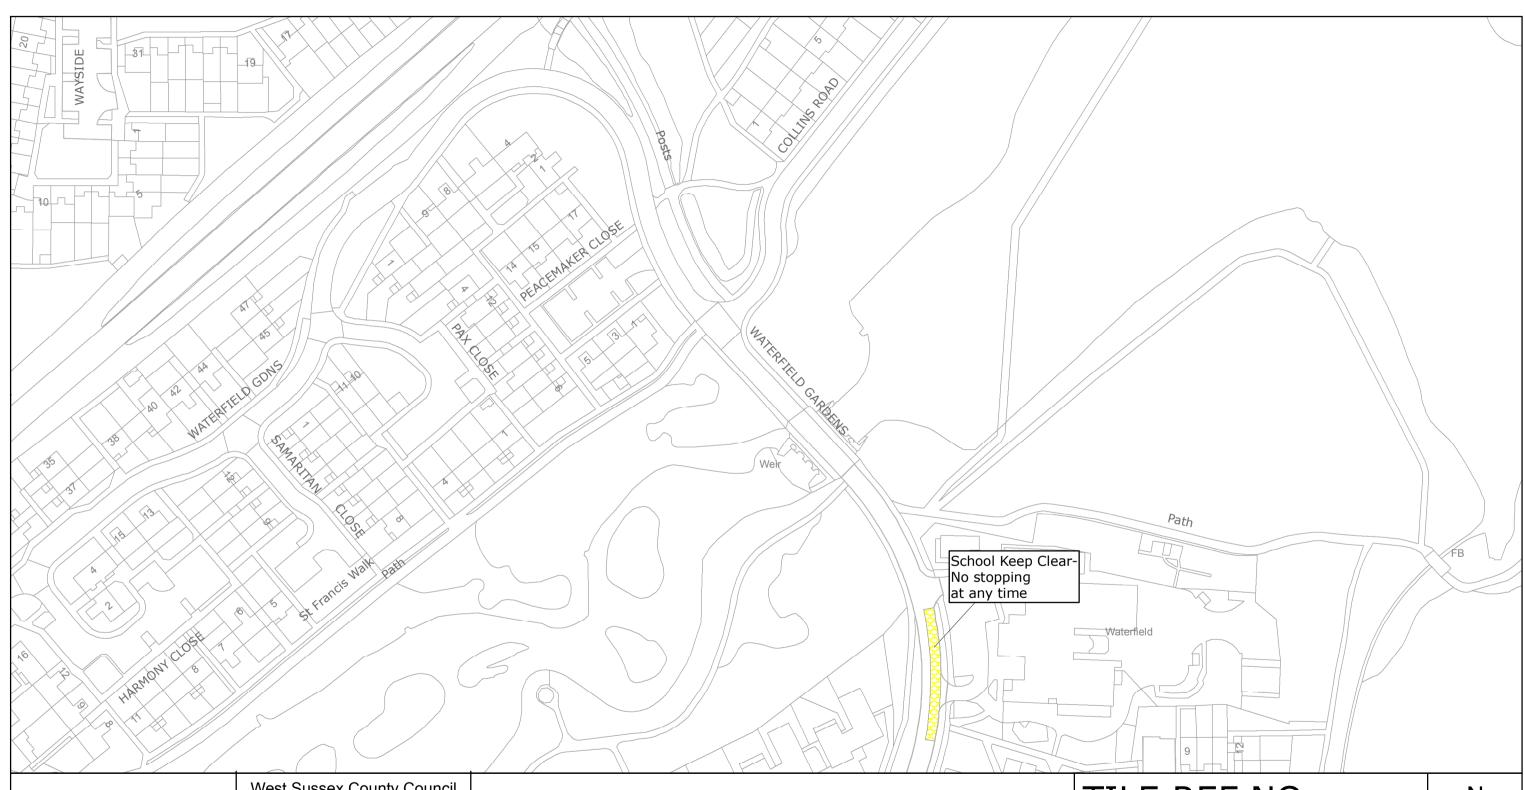

### **Clearways**

usgs503

School Keep Clear-No stopping at any time

1102

pat062

24hr Rural Clearway

Boundary of Controlled Parking Zone

## TILE REF NO: TQ2536NWN

SHEET ISSUE NO 3 1:1250 SHEET ACTIVE FROM - 16/05/2016 at A3 size

SCALE: 1:1250 at A3 size

Highways & Transport The Grange **Tower Street** Chichester West Sussex

PO19 1RH

CRAWLEY BOROUGH: IFIELD AND

WEST GREEN WARDS

WAITING RESTRICTIONS

Reproduced from or based upon 2013 Ordnance Survey material with permission of the Controller of HMSO (c) Crown Copyright reserved. Unauthorised reproduction infringes Crown copyright and may lead to prosecution or civil proceedings West Sussex County Council Licence No. 100023447 TILE REF NO: **TQ2537SEN** 