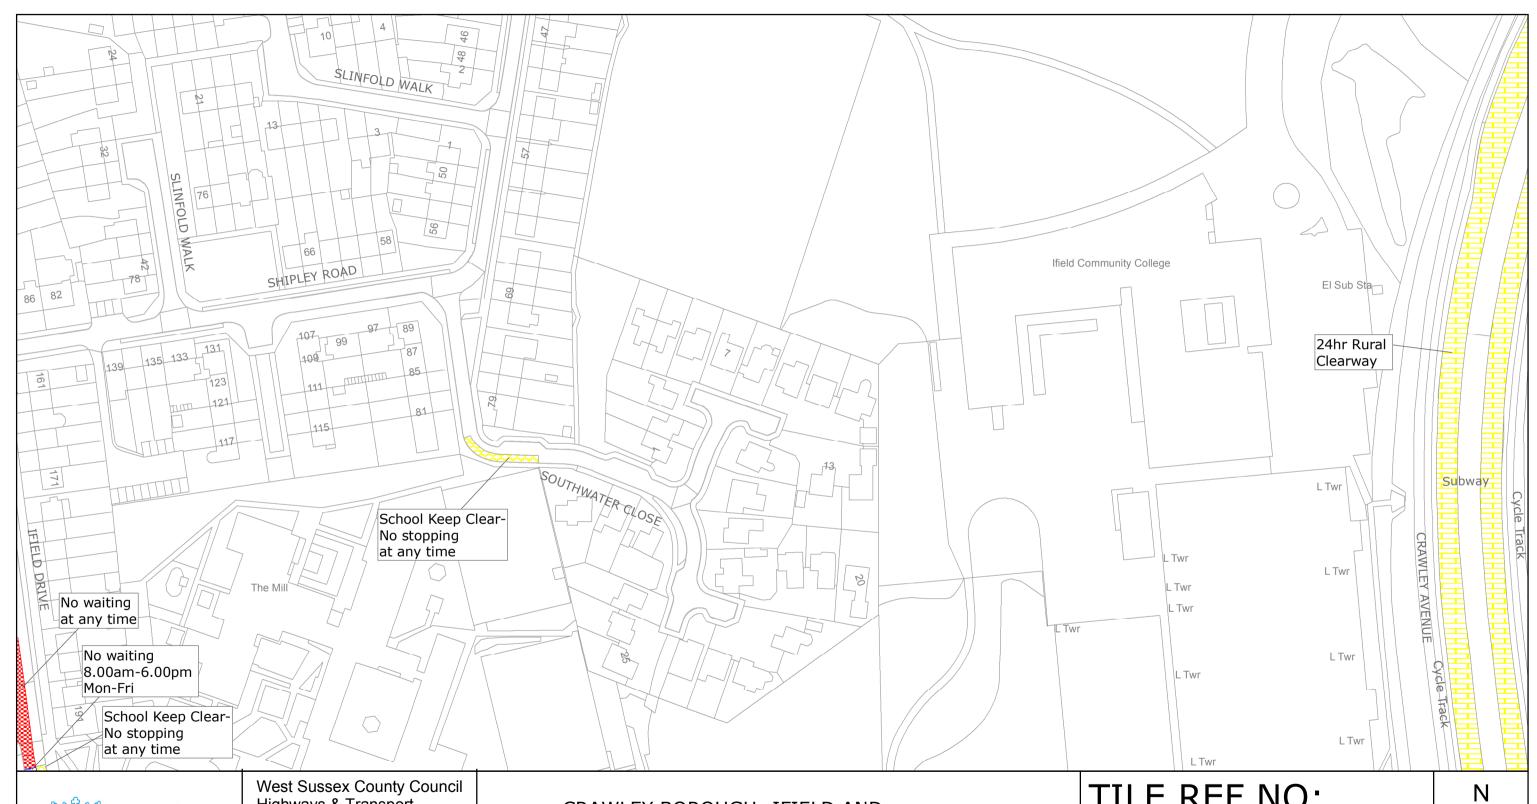

### TILE REF NO: TQ2534NEN

SHEET ISSUE NO 1 1:1250 SHEET ACTIVE FROM - 16/05/2016 at A3 size

SCALE: 1:1250 at A3 size

PO19 1RH

CRAWLEY BOROUGH: IFIELD AND

WEST GREEN WARDS

WAITING RESTRICTIONS

Reproduced from or based upon 2013 Ordnance Survey material with permission of the Controller of HMSO (c) Crown Copyright reserved.

Unauthorised reproduction infringes Crown copyright and may lead to prosecution or civil proceedings West Sussex County Council Licence No. 100023447

## TILE REF NO: TQ2536NWN

SHEET ISSUE NO 3 1:1250 SHEET ACTIVE FROM - 16/05/2016 at A3 size

SCALE: 1:1250 at A3 size

Highways & Transport The Grange **Tower Street** Chichester West Sussex

PO19 1RH

CRAWLEY BOROUGH: IFIELD AND