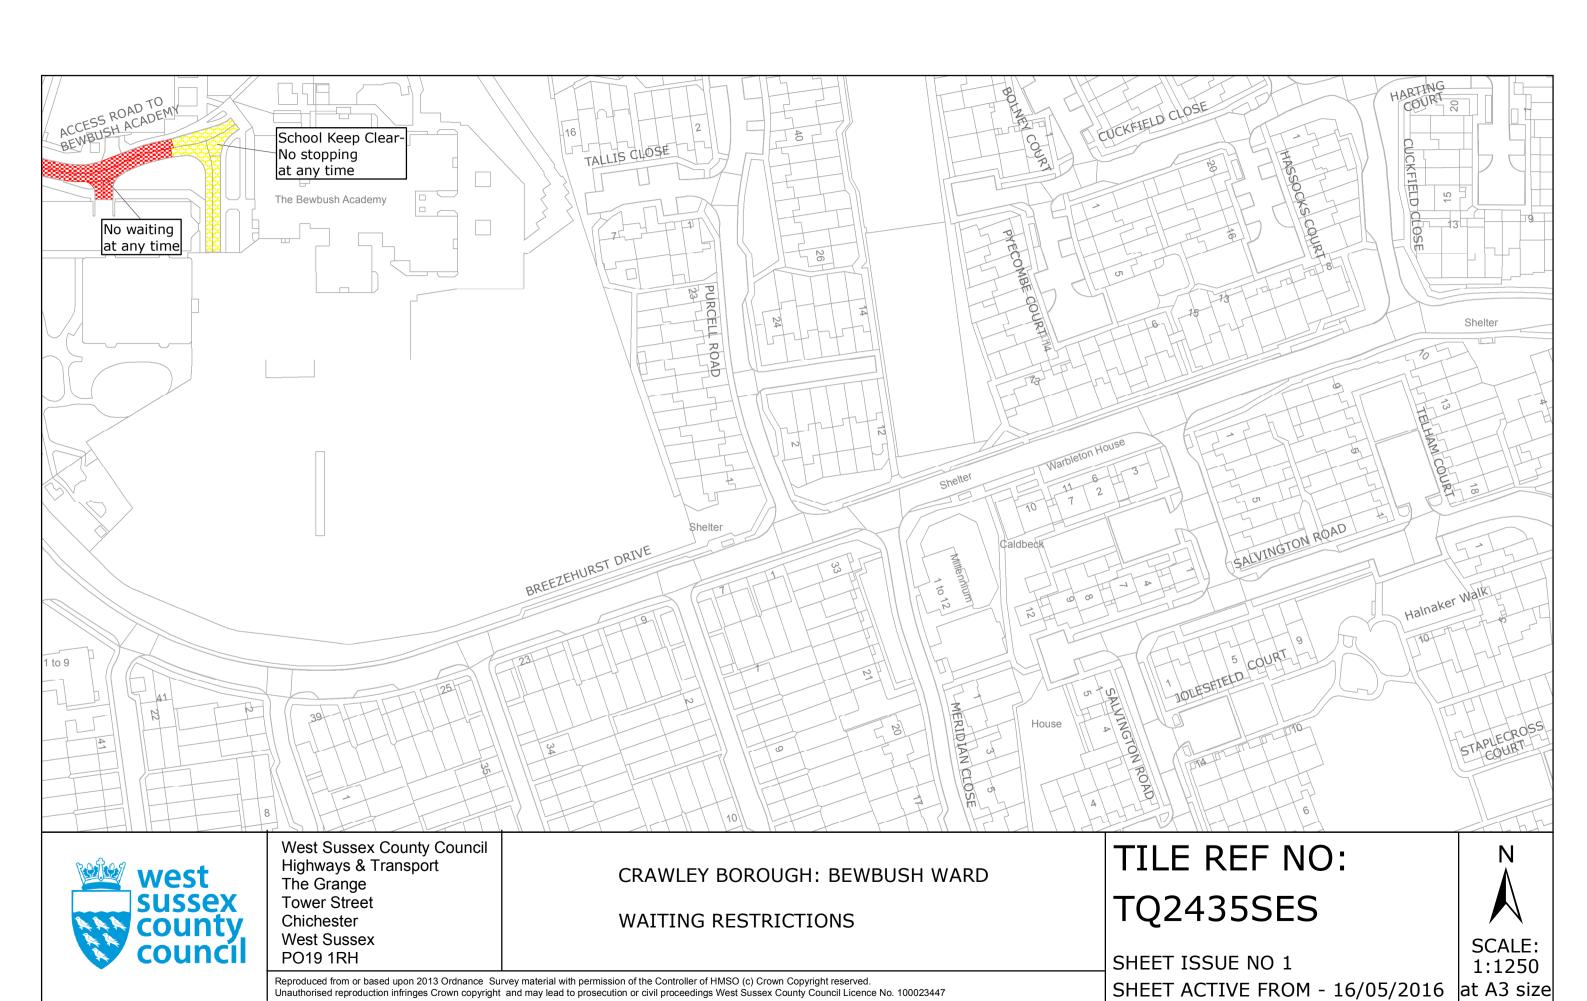

1817=1811b

offor DELEGATED AUTHORITY

CRAWLEY BOROUGH: BEWBUSH AND IFIELD WARDS

WAITING RESTRICTIONS

Reproduced from or based upon 2013 Ordnance Survey material with permission of the Controller of HMSO (c) Crown Copyright reserved.

Unauthorised reproduction infringes Crown copyright and may lead to prosecution or civil proceedings West Sussex County Council Licence No. 100023447

# TILE REF NO: TQ2435NWN

SHEET ISSUE NO 1 1:1250 SHEET ACTIVE FROM - 16/05/2016 at A3 size

CRAWLEY BOROUGH: BEWBUSH WARD

WAITING RESTRICTIONS

**TQ2435SWS** 

SHEET ISSUE NO 1

SCALE: 1:1250 SHEET ACTIVE FROM - 16/05/2016 at A3 size