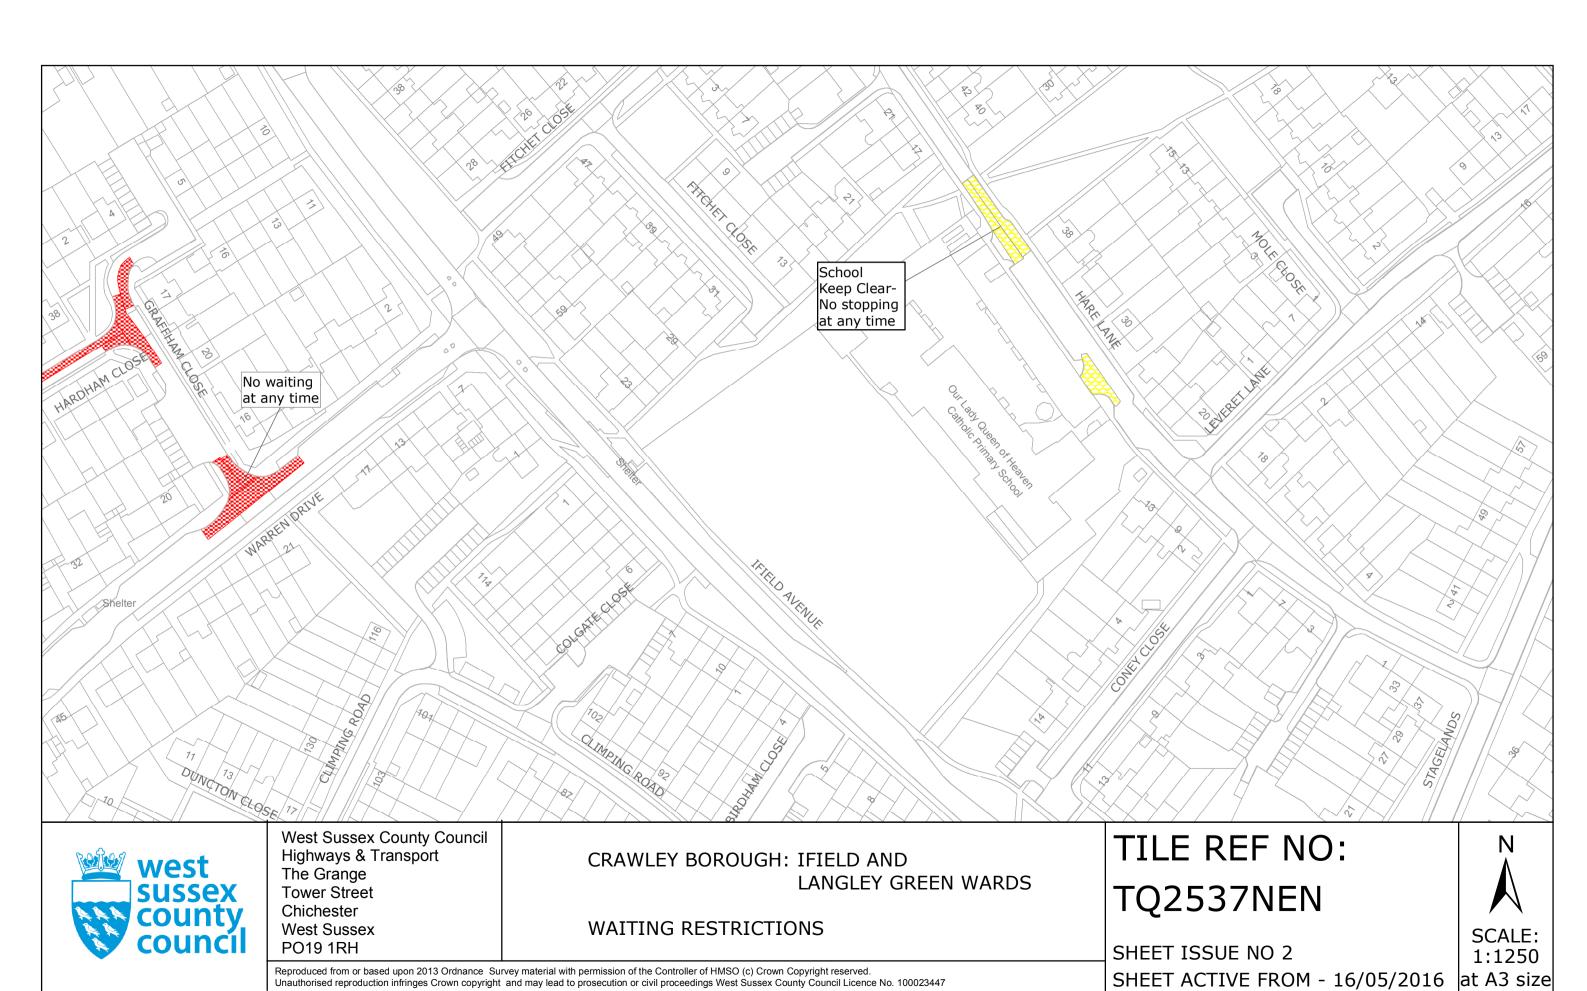

## TILE REF NO: TQ2536NWN

SHEET ISSUE NO 3 1:1250 SHEET ACTIVE FROM - 16/05/2016 at A3 size

SCALE: 1:1250 at A3 size

Highways & Transport The Grange **Tower Street** Chichester West Sussex

PO19 1RH

CRAWLEY BOROUGH: IFIELD AND

WEST GREEN WARDS

WAITING RESTRICTIONS

Reproduced from or based upon 2013 Ordnance Survey material with permission of the Controller of HMSO (c) Crown Copyright reserved. Unauthorised reproduction infringes Crown copyright and may lead to prosecution or civil proceedings West Sussex County Council Licence No. 100023447 TILE REF NO: **TQ2537SEN** 