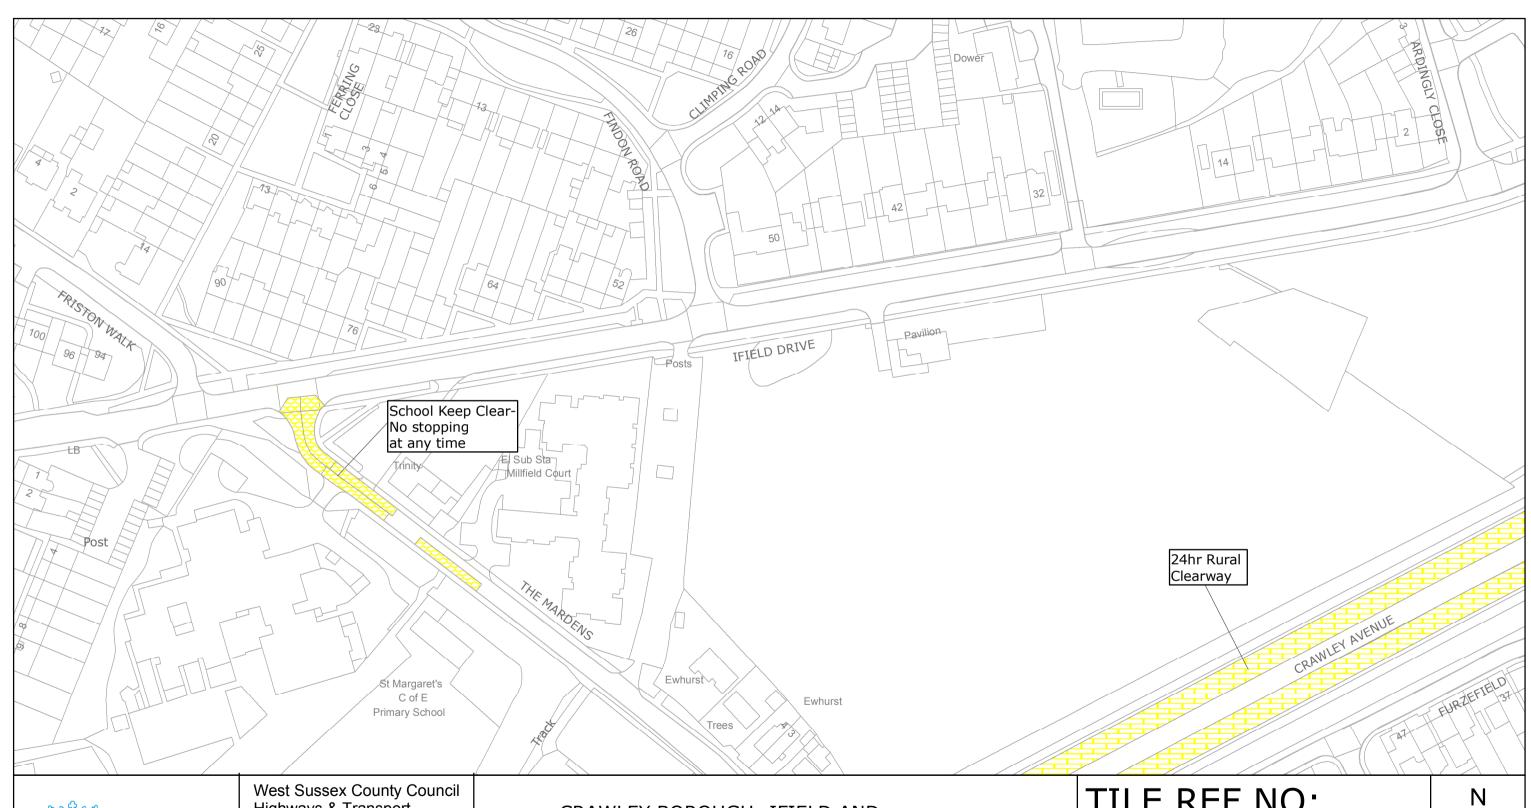

SHEET ISSUE NO 2

SHEET ACTIVE FROM - 16/05/2016 at A3 size

CRAWLEY BOROUGH: SOUTHGATE WARD

WAITING RESTRICTIONS

TQ2635NES

SHEET ISSUE NO 2 1:1250 SHEET ACTIVE FROM - 16/05/2016 at A3 size

SCALE: 1:1250 at A3 size

Reproduced from or based upon 2013 Ordnance Survey material with permission of the Controller of HMSO (c) Crown Copyright reserved.

Unauthorised reproduction infringes Crown copyright and may lead to prosecution or civil proceedings West Sussex County Council Licence No. 100023447