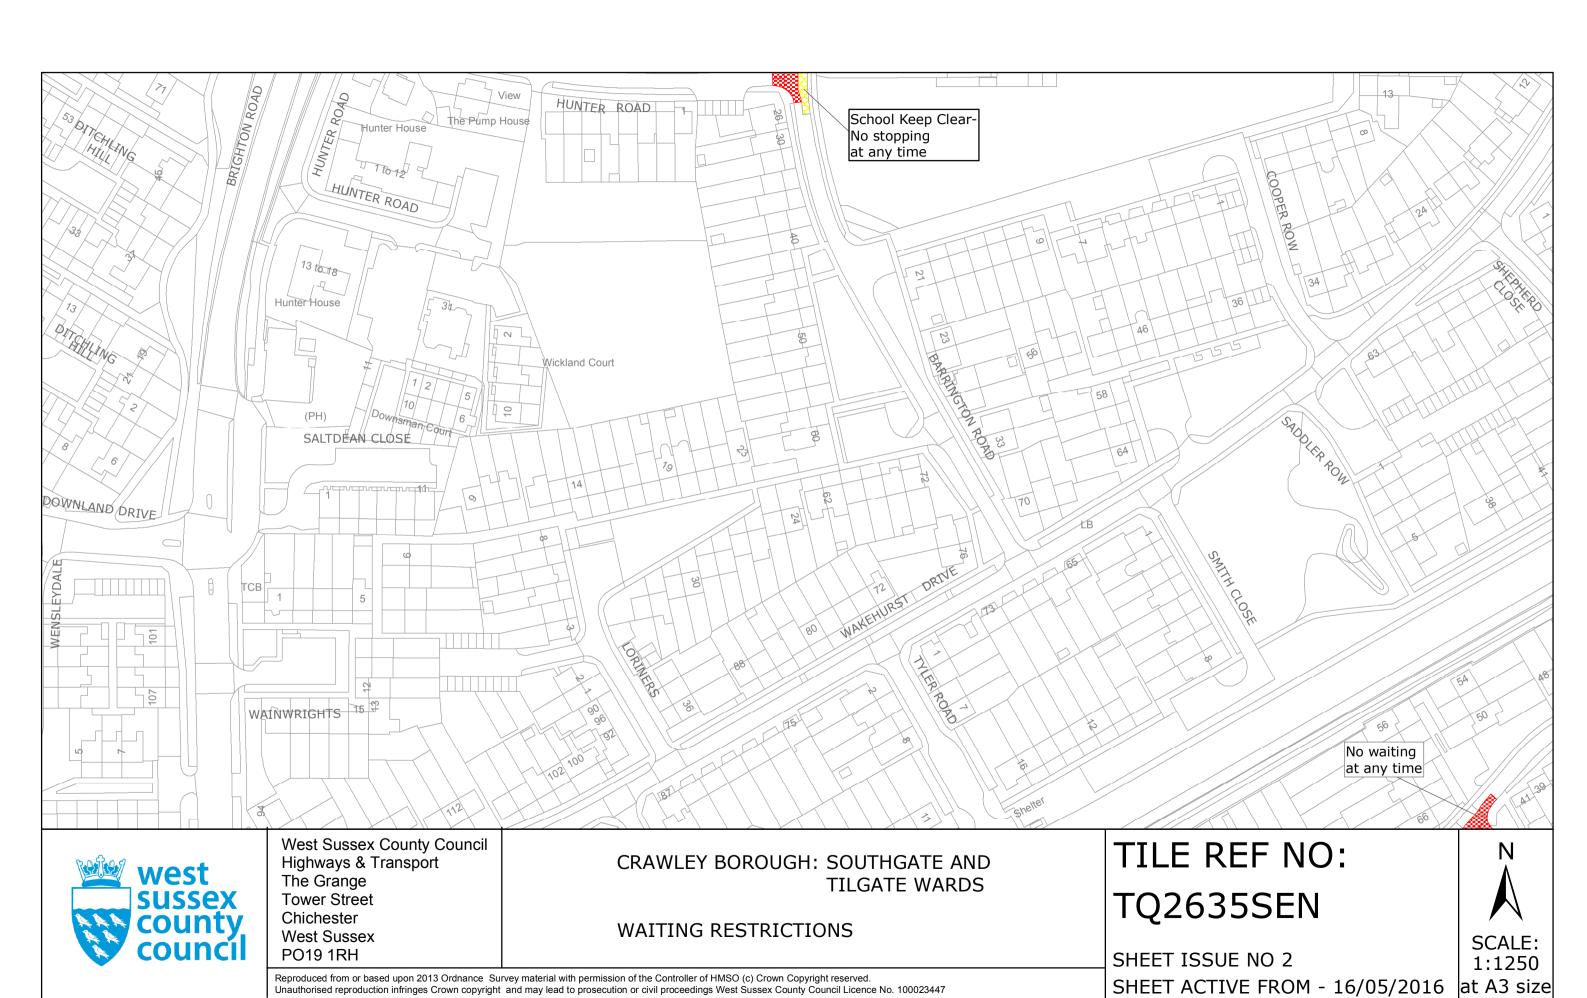

SHEET ISSUE NO 2

SHEET ACTIVE FROM - 16/05/2016 at A3 size

CRAWLEY BOROUGH: SOUTHGATE WARD

WAITING RESTRICTIONS

TQ2635NES

SHEET ISSUE NO 2 1:1250 SHEET ACTIVE FROM - 16/05/2016 at A3 size

SCALE: 1:1250 at A3 size

Reproduced from or based upon 2013 Ordnance Survey material with permission of the Controller of HMSO (c) Crown Copyright reserved.

Unauthorised reproduction infringes Crown copyright and may lead to prosecution or civil proceedings West Sussex County Council Licence No. 100023447