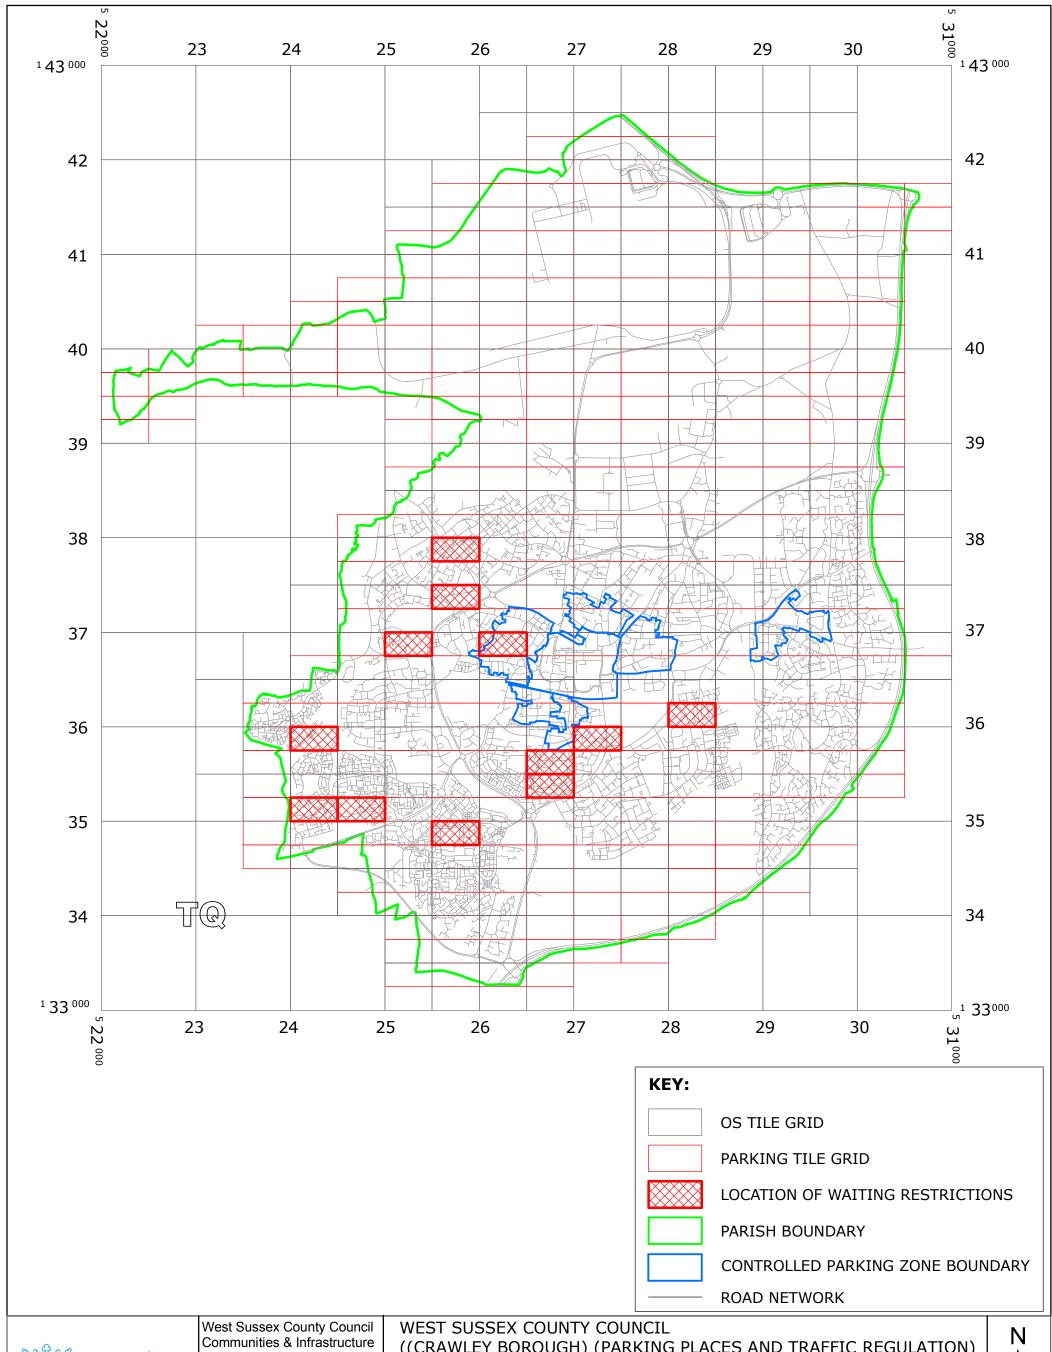

### **CRAWLEY: LOCATION OF WAITING RESTRICTIONS**

West Sussex County Council Communities & Infrastructure The Grange Tower Street Chichester West Sussex PO19 1RH

((CRAWLEY BOROUGH) (PARKING PLACES AND TRAFFIC REGULATION) (CONSOLIDATION) ORDER 2010)
(WEST CRAWLEY SCHOOL KEEP CLEAR AMENDMENT) ORDER 2016

LOCATION OF WAITING RESTRICTIONS

Reproduced from or based upon 2013 Ordnance Survey material with permission of the Controller of HMSO (c) Crown Copyright reserved. Unauthorised reproduction infringes Crown copyright and may lead to prosecution or civil proceedings West Sussex County Council Licence No. 100023447

N

SCALE: 1:40,000

DATE: 16/05/2016

### **Key for Waiting Restrictions**

All areas over which the provision of the orders apply are defined by the shaded areas as shown on the following plans plus a contiguous area not indicated on the plans of verge and/or footway between the carriageway edge and the highway boundary. The plans in this schedule are based upon grid references of the Ordnance Survey National Grid defined by the OSGB 36 triangulation.