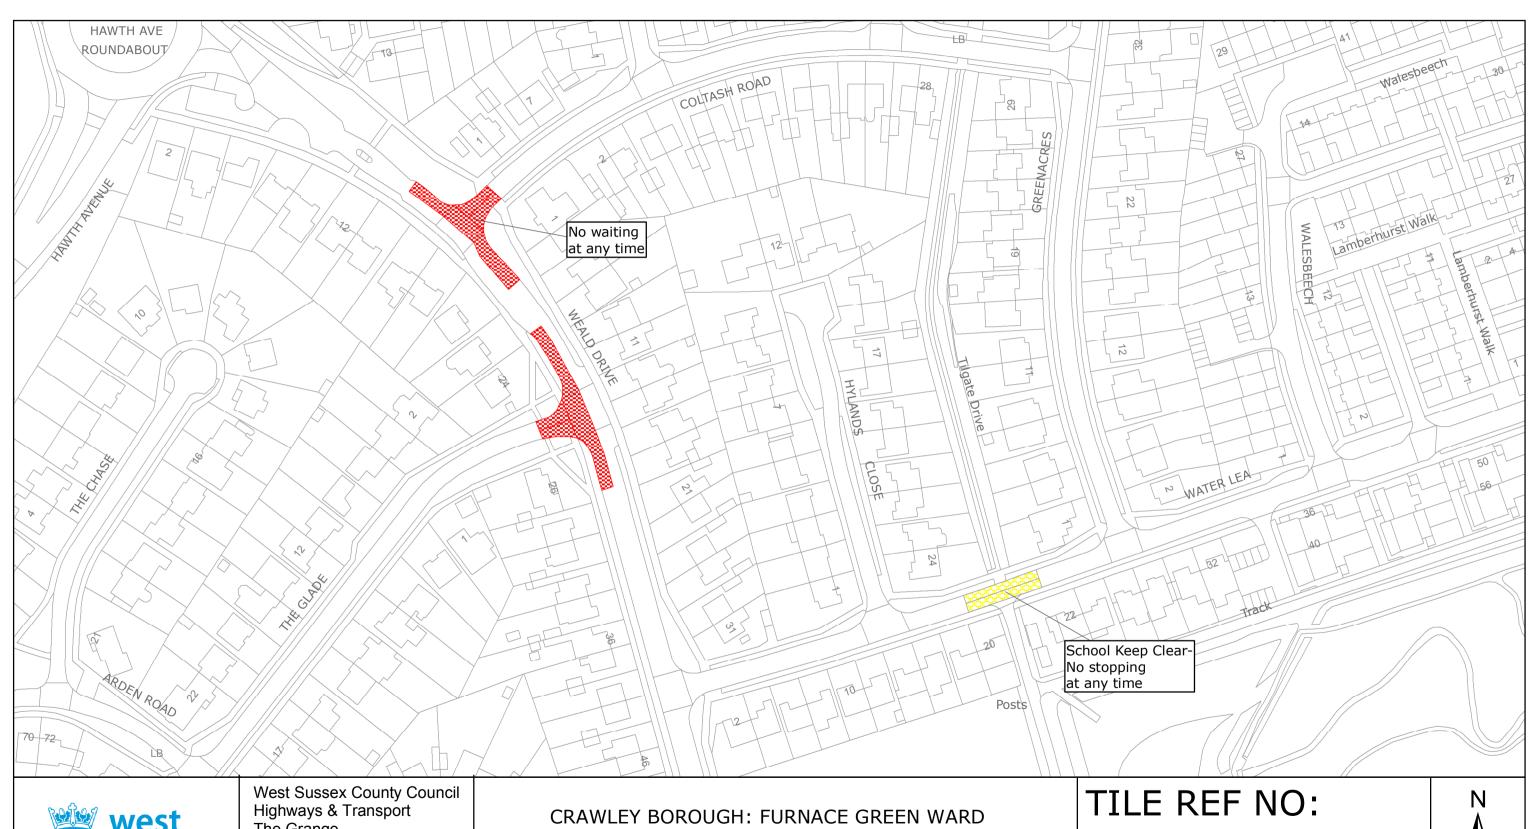

CRAWLEY BOROUGH: FURNACE GREEN, SOUTHGATE AND TILGATE WARDS

WAITING RESTRICTIONS

Reproduced from or based upon 2013 Ordnance Survey material with permission of the Controller of HMSO (c) Crown Copyright reserved.

Unauthorised reproduction infringes Crown copyright and may lead to prosecution or civil proceedings West Sussex County Council Licence No. 100023447

TILE REF NO: TQ2735NWN

SHEET ISSUE NO 2 1:1250 SHEET ACTIVE FROM - 16/05/2016 at A3 size