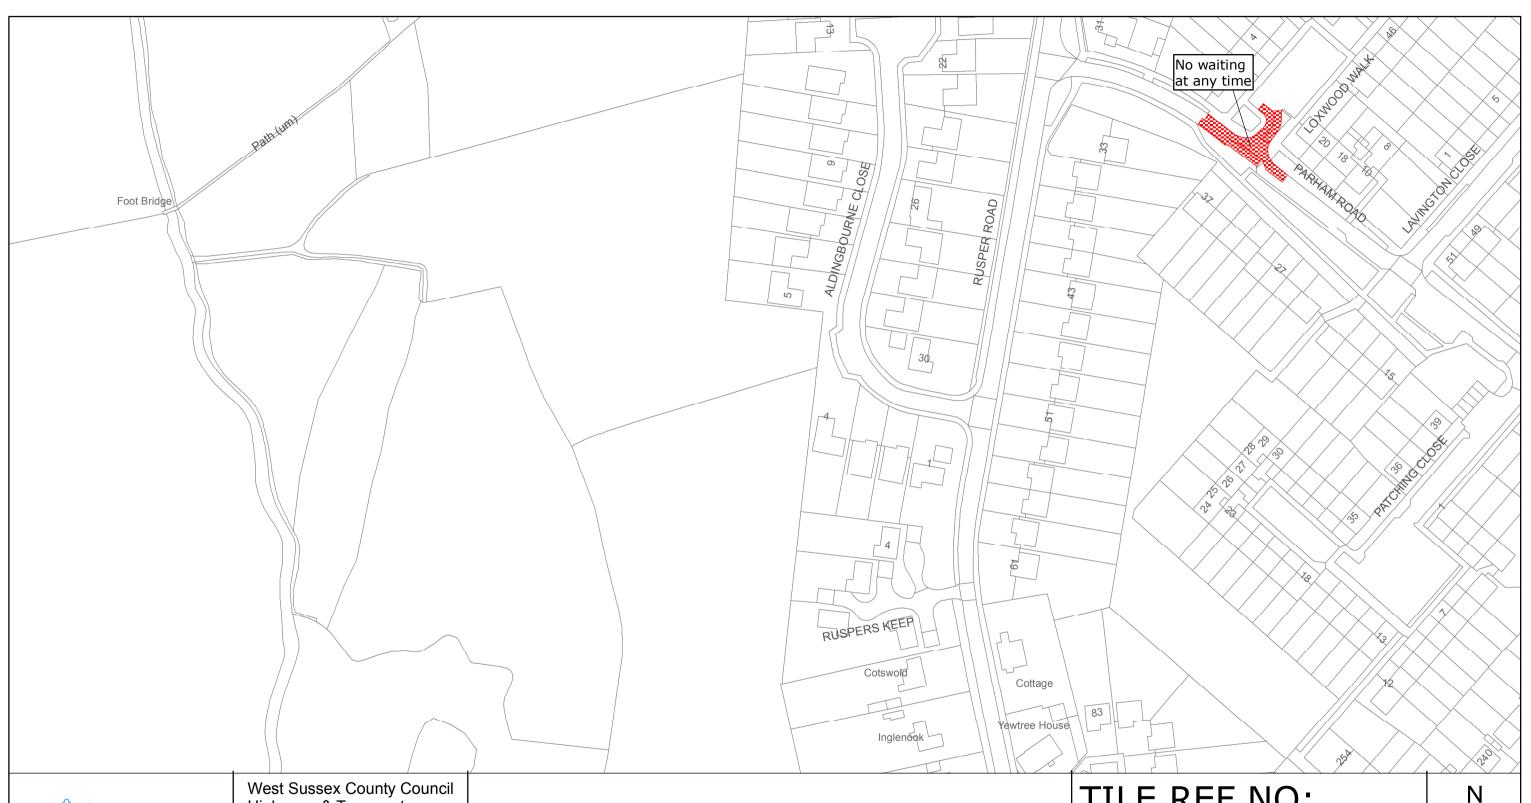

## FIRST SCHEDULE Plan to be inserted (as attached)

TQ2437SEN (Sheet Issue No. 1)

| THE COMMON SEAL of V                   |                      | )                     |
|----------------------------------------|----------------------|-----------------------|
| the SEVENTEENTH<br>in the presence of: | day of FEBRUARY 2015 | )<br>)<br>)(L.S)<br>) |
| m winsto                               |                      | )                     |
| Authorised Signatory                   |                      | )                     |

CRAWLEY BOROUGH: IFIELD WARD

WAITING RESTRICTIONS

TILE REF NO: TQ2437SEN

SHEET ISSUE NO 1 SHEET ACTIVE FROM - 23/02/2015 SCALE: 1:1250 at A3 size

Reproduced from or based upon 2013 Ordnance Survey material with permission of the Controller of HMSO (c) Crown Copyright reserved.