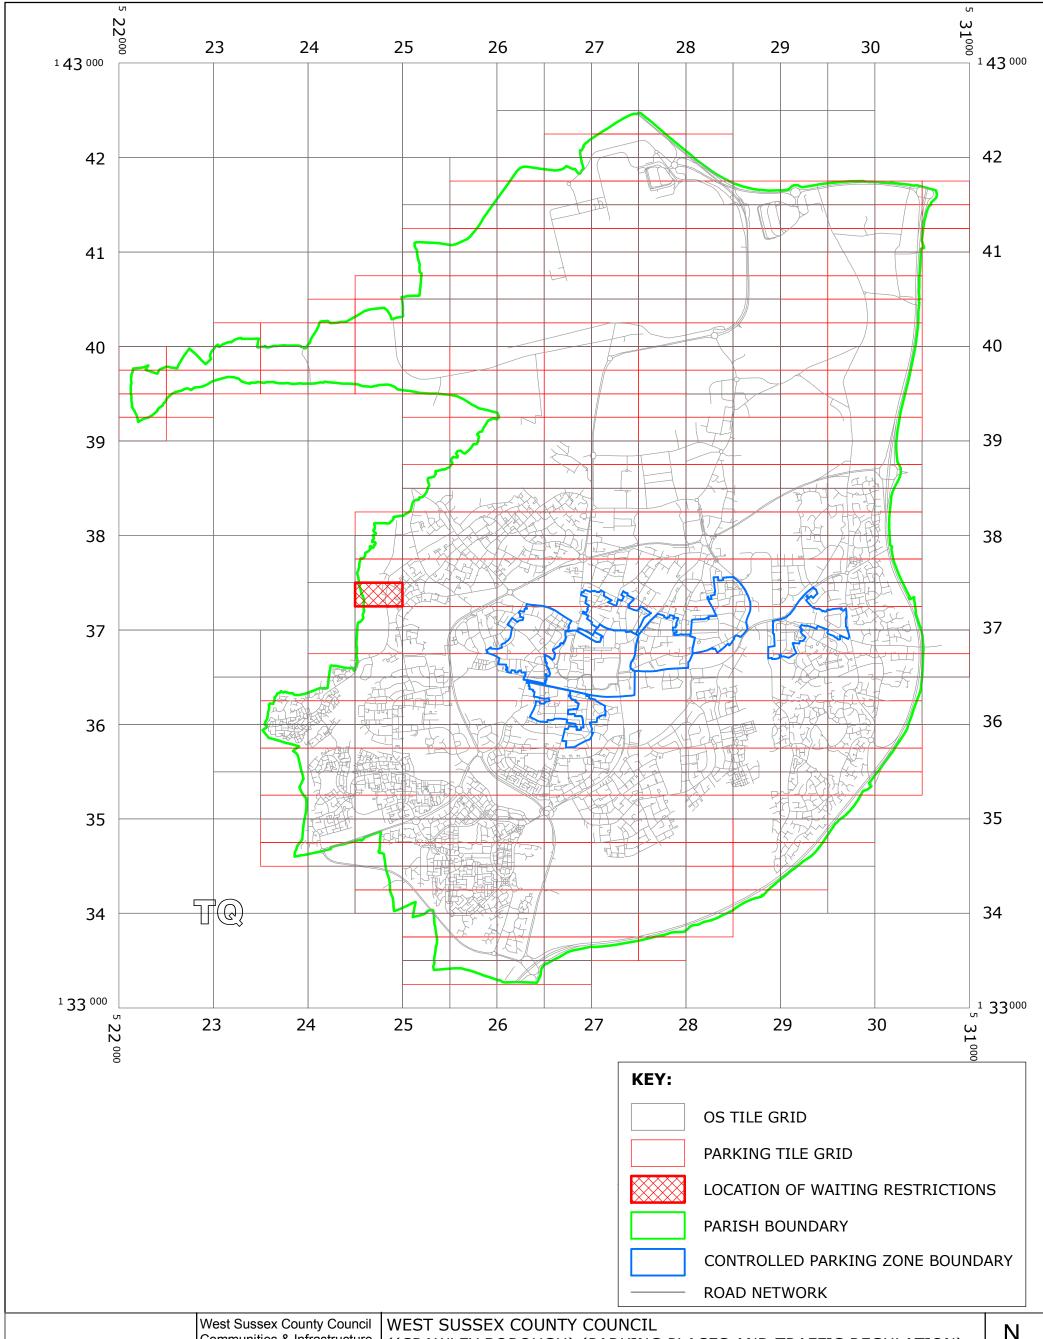

## **CRAWLEY: LOCATION OF WAITING RESTRICTIONS**

West Sussex County Council Communities & Infrastructure The Grange Tower Street Chichester West Sussex PO19 1RH

((CRAWLEY BOROUGH) (PARKING PLACES AND TRAFFIC REGULATION) (CONSOLIDATION) ORDER 2010)

(PARHAM ROAD AMENDMENT) ORDER 2015

LOCATION OF WAITING RESTRICTIONS

SCALE: 1:40,000 DATE: 23/02/2015