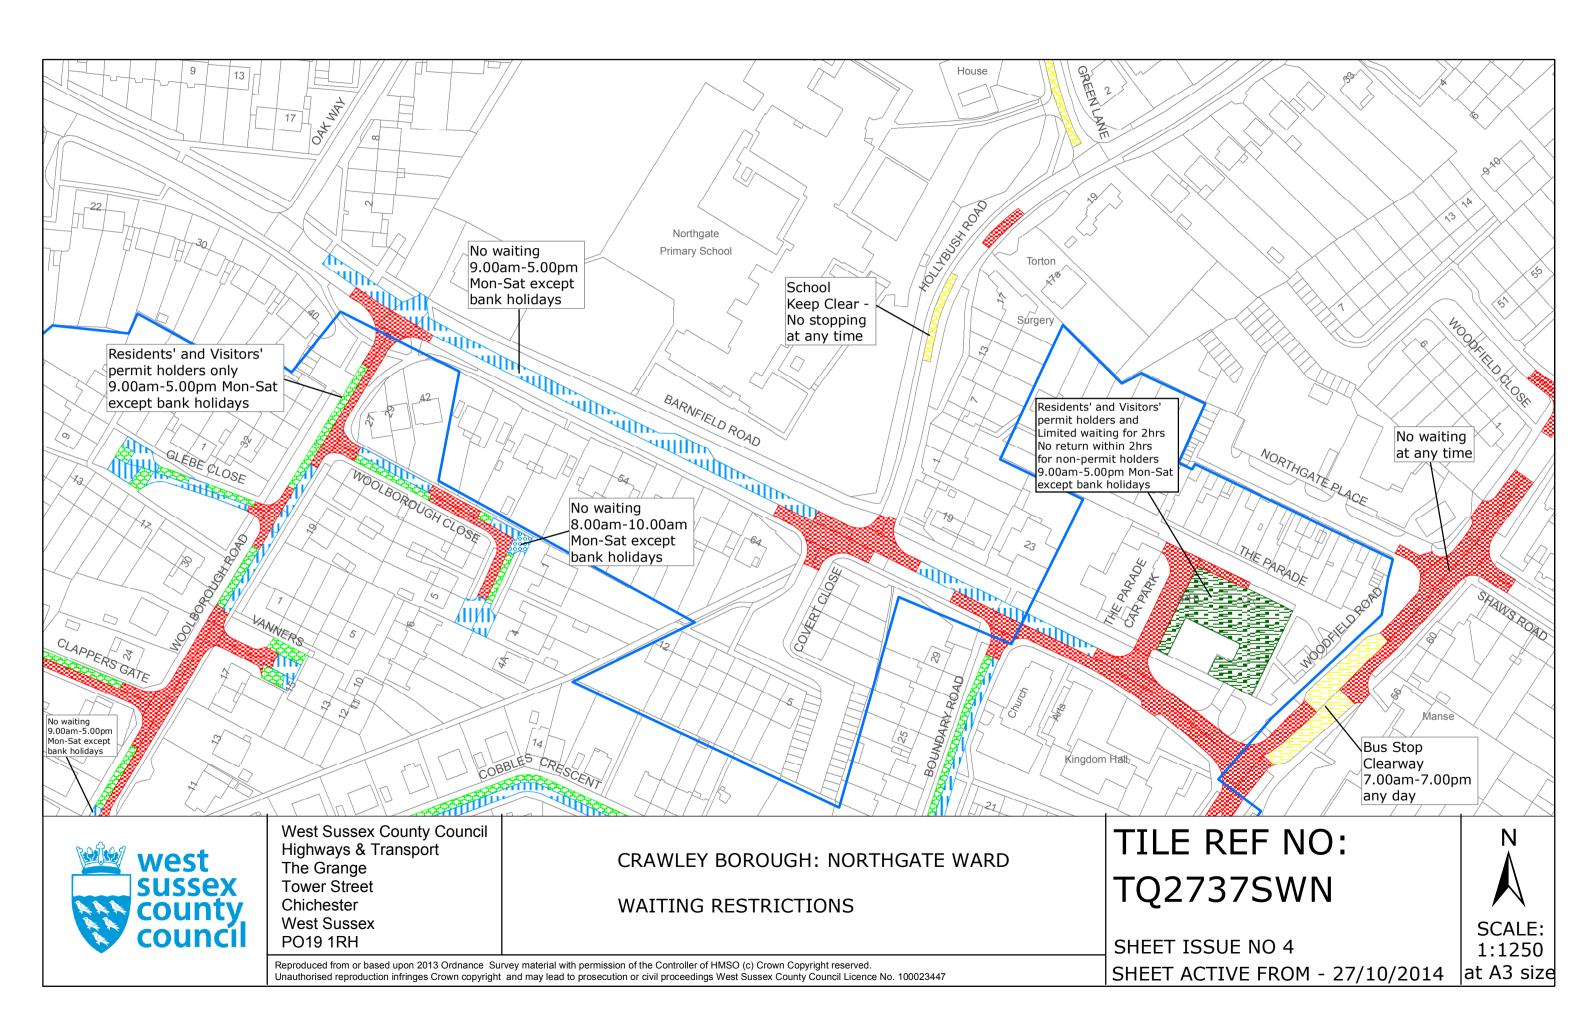

FIRST SCHEDULE
Plan to be inserted
(as attached)

TQ2737SEN (Sheet Issue No.1)

SECOND SCHEDULE
Plan to be deleted

TQ2737SWN (Sheet Issue No. 3)

THIRD SCHEDULE
Plan to be substituted
(as attached)

TQ2737SWN (Sheet Issue No. 4)