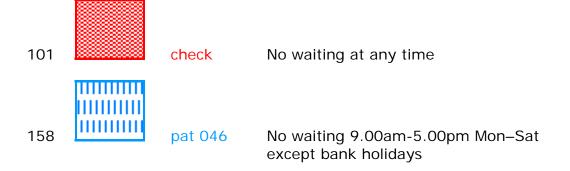

### **Key for Waiting Restrictions**

171

circle4

No waiting 8.00am-10.00am Mon-Sat

except bank holidays

All areas over which the provision of the orders apply are defined by the shaded areas as shown on the following plans plus a contiguous area not indicated on the plans of verge and/or footway between the carriageway edge and the highway boundary. The plans in this schedule are based upon grid references of the Ordnance Survey National Grid defined by the OSGB 36 triangulation.

## Prohibition of waiting at any time