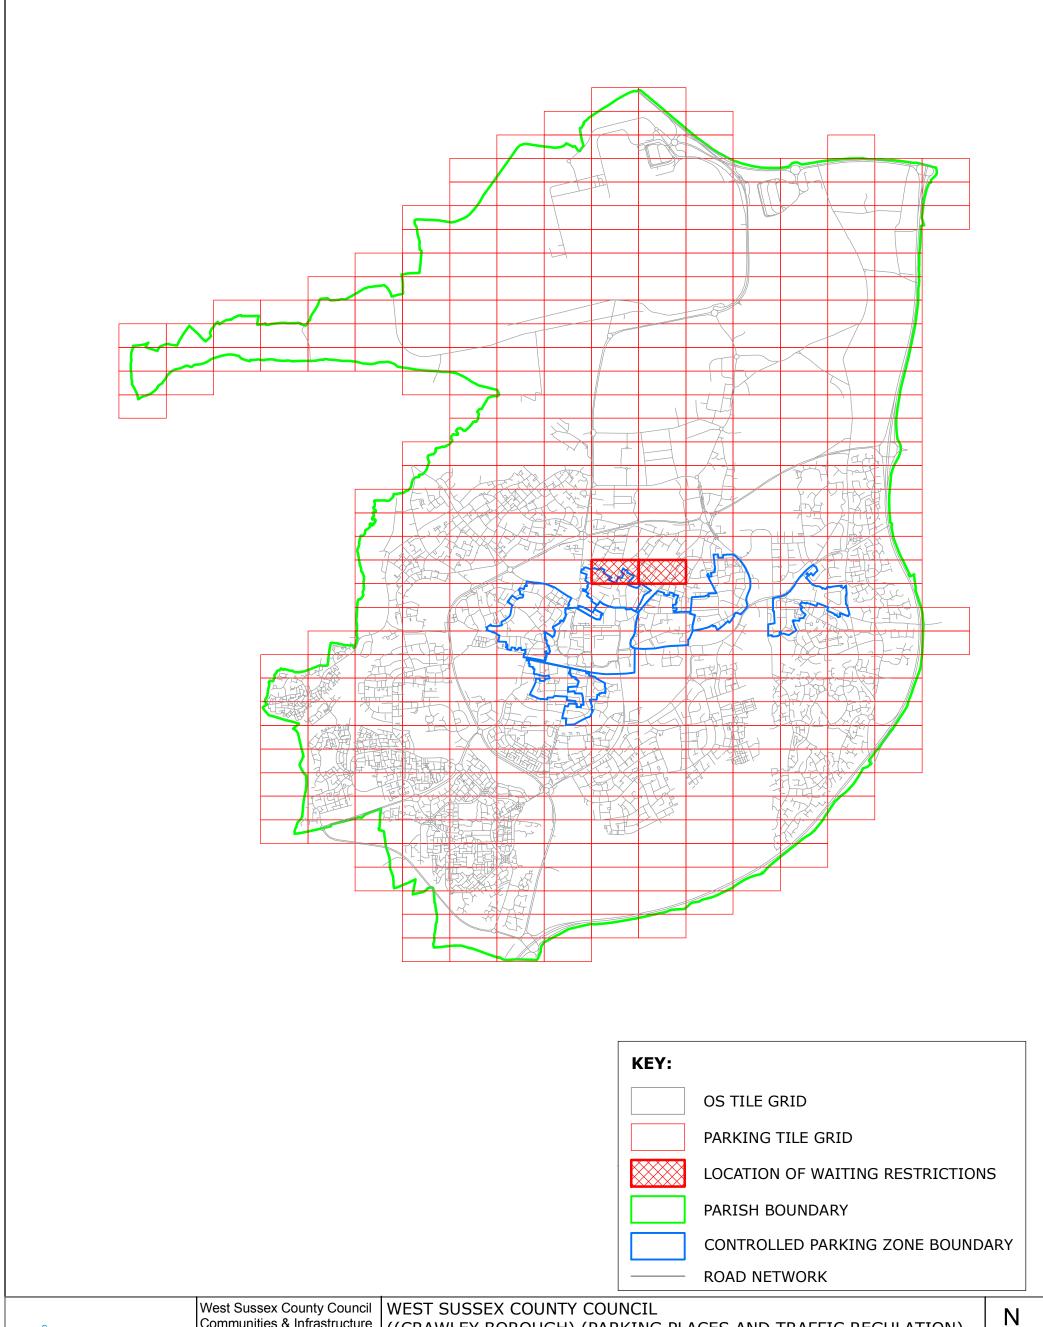

# **CRAWLEY: LOCATION OF WAITING RESTRICTIONS**

West Sussex County Council Communities & Infrastructure The Grange Tower Street Chichester West Sussex

PO19 1RH

((CRAWLEY BOROUGH) (PARKING PLACES AND TRAFFIC REGULATION) (CONSOLIDATION) ORDER 2010)

(WOODFIELD CLOSE AMENDMENT) ORDER 2014

LOCATION OF WAITING RESTRICTIONS

SCALE: 1:40,000 DATE: 27/10/2014

### **Key for Waiting Restrictions**

171

circle4

No waiting 8.00am-10.00am Mon-Sat

except bank holidays

All areas over which the provision of the orders apply are defined by the shaded areas as shown on the following plans plus a contiguous area not indicated on the plans of verge and/or footway between the carriageway edge and the highway boundary. The plans in this schedule are based upon grid references of the Ordnance Survey National Grid defined by the OSGB 36 triangulation.