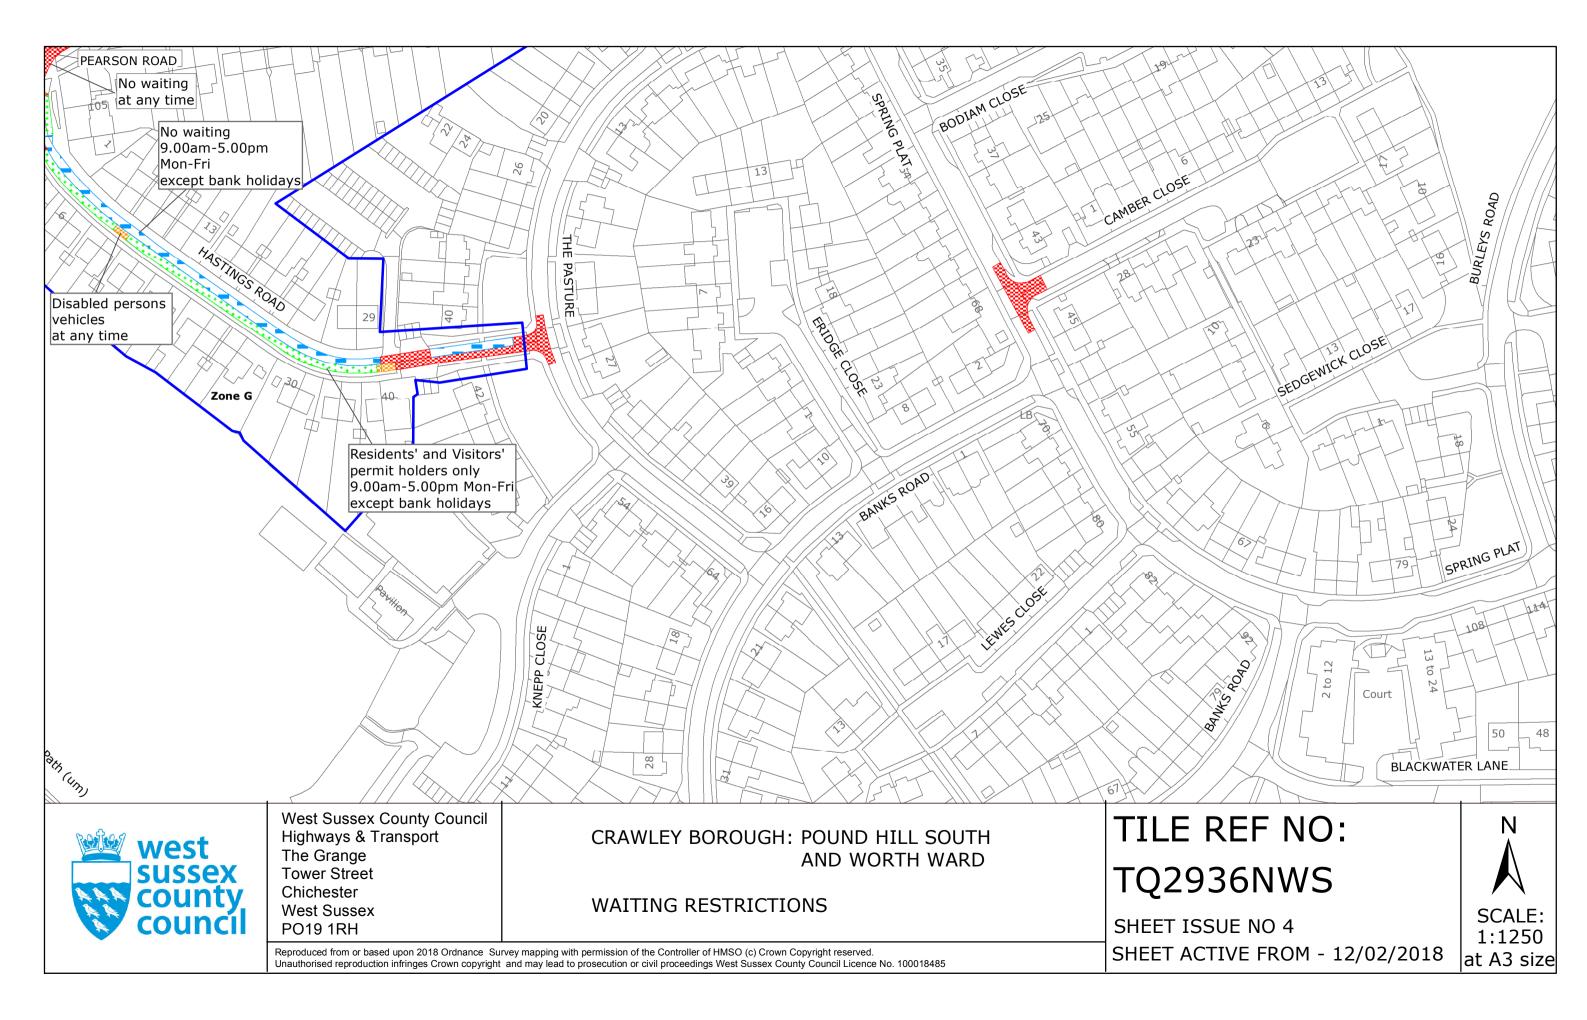

#### FIRST SCHEDULE Plan to be deleted

TQ2936NWS (Sheet Issue No. 3)

## SECOND SCHEDULE Plan to be substituted (as attached)

)(L.S)

TQ2936NWS (Sheet Issue No. 4)

THE COMMON SEAL of WEST SUSSEX COUNTY COUNCIL was hereto affixed

the Sixth in the presence of:

day of TEBRUARY 2018