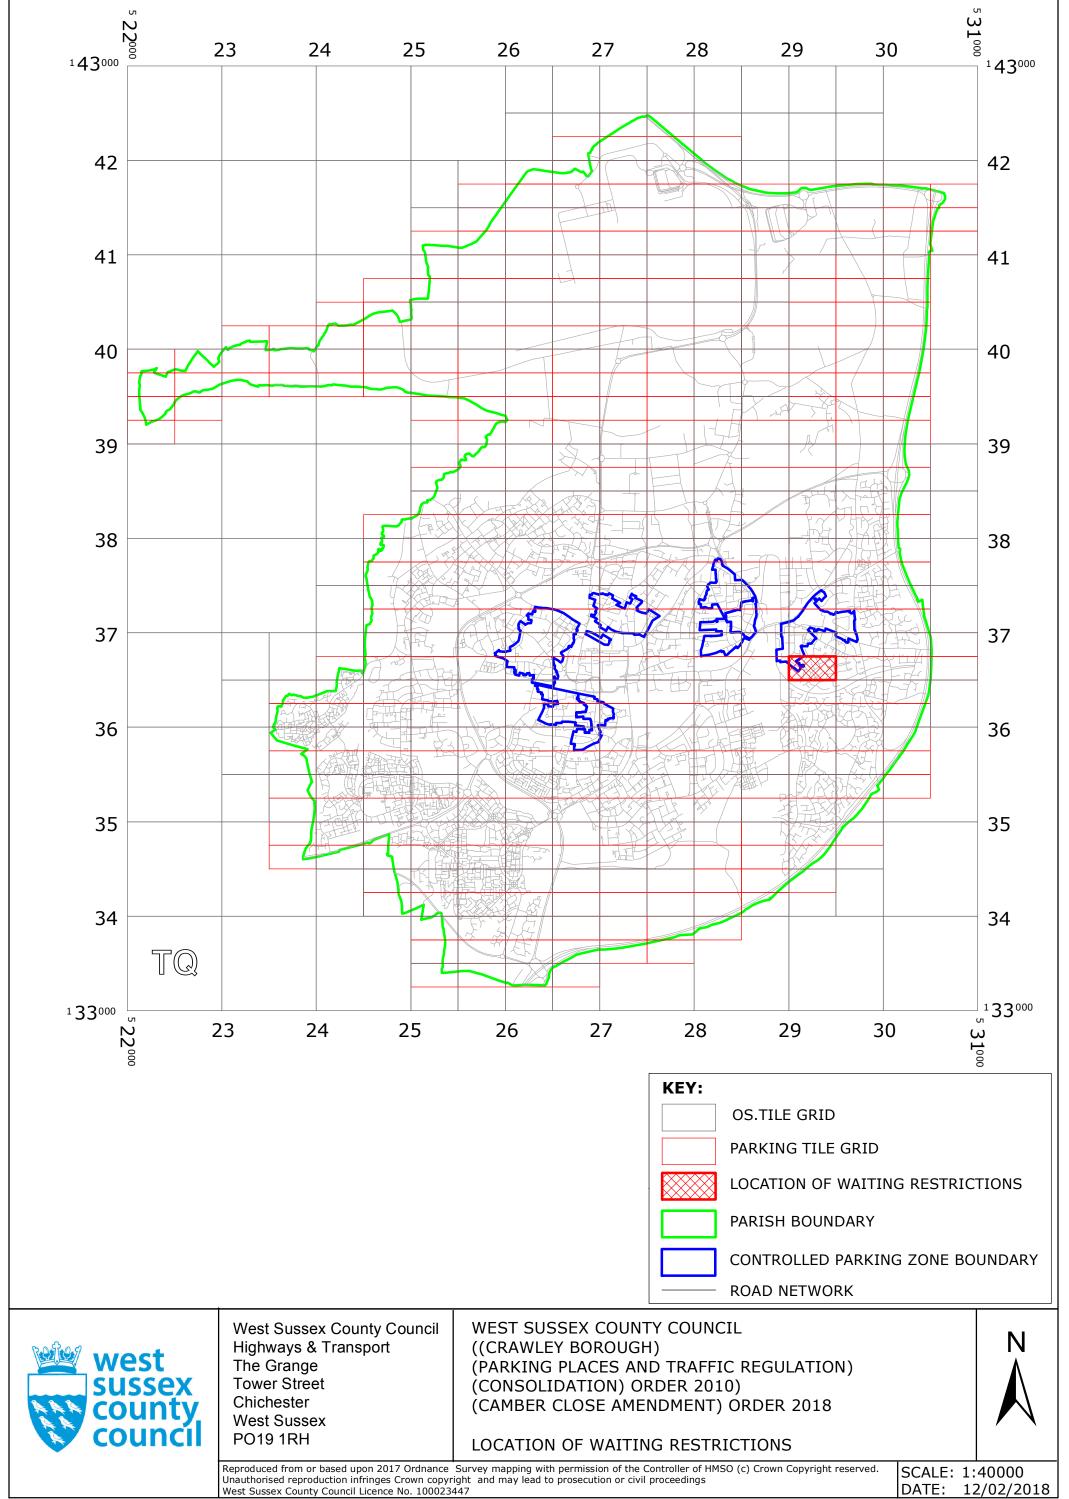

# WEST SUSSEX COUNTY COUNCIL ((CRAWLEY BOROUGH) (PARKING PLACES AND TRAFFIC REGULATION) (CONSOLIDATION) ORDER 2010) (CAMBER CLOSE AMENDMENT) ORDER 2018

**CRAWLEY: LOCATION OF WAITING RESTRICTIONS** 

# **Key for Waiting Restrictions**

All areas over which the provision of the orders apply are defined by the shaded areas as shown on the following plans plus a contiguous area not indicated on the plans of verge and/or footway between the carriageway edge and the highway boundary. The plans in this schedule are based upon grid references of the Ordnance Survey National Grid defined by the OSGB 36 triangulation.