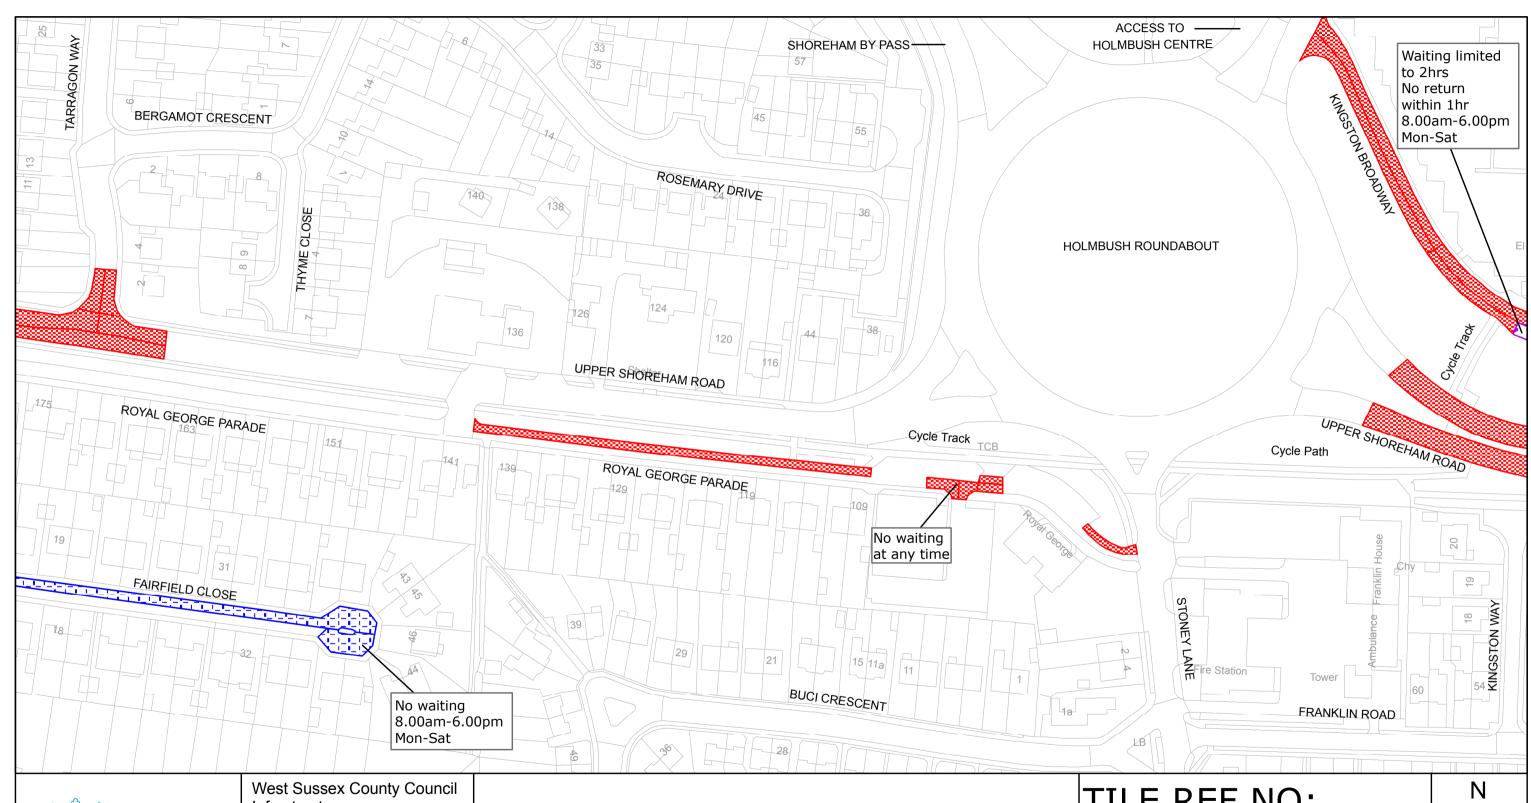

#### **Key for Waiting Restrictions**

All areas over which the provision of the orders apply are defined by the shaded areas as shown on the following plans plus a contiguous area not indicated on the plans of verge and/or footway between the carriageway edge and the highway boundary. The plans in this schedule are based upon grid references of the Ordnance Survey National Grid defined by the OSGB 36 triangulation.

### **Prohibition of waiting**

### Free Limited Waiting

pat040

Waiting limited to 2hrs No return within 1hr 8.00am-6.00pm Mon-Sat

West Sussex County Council
Infrastructure
The Grange
Tower Street
Chichester
West Sussex
PO19 1RH

ADUR DISTRICT: SHOREHAM/SOUTHWICK

WAITING RESTRICTIONS

Reproduced from or based upon 2010 Ordnance Survey mapping with permission of the Controller of HMSO (c) Crown Copyright reserved.

Unauthorised reproduction infringes Crown copyright and may lead to prosecution or civil proceedings West Sussex County Council Licence No. 100023447

# TILE REF NO: TQ2306SWS

SHEET ISSUE NO 2

SHEET ACTIVE FROM - 08/07/2011