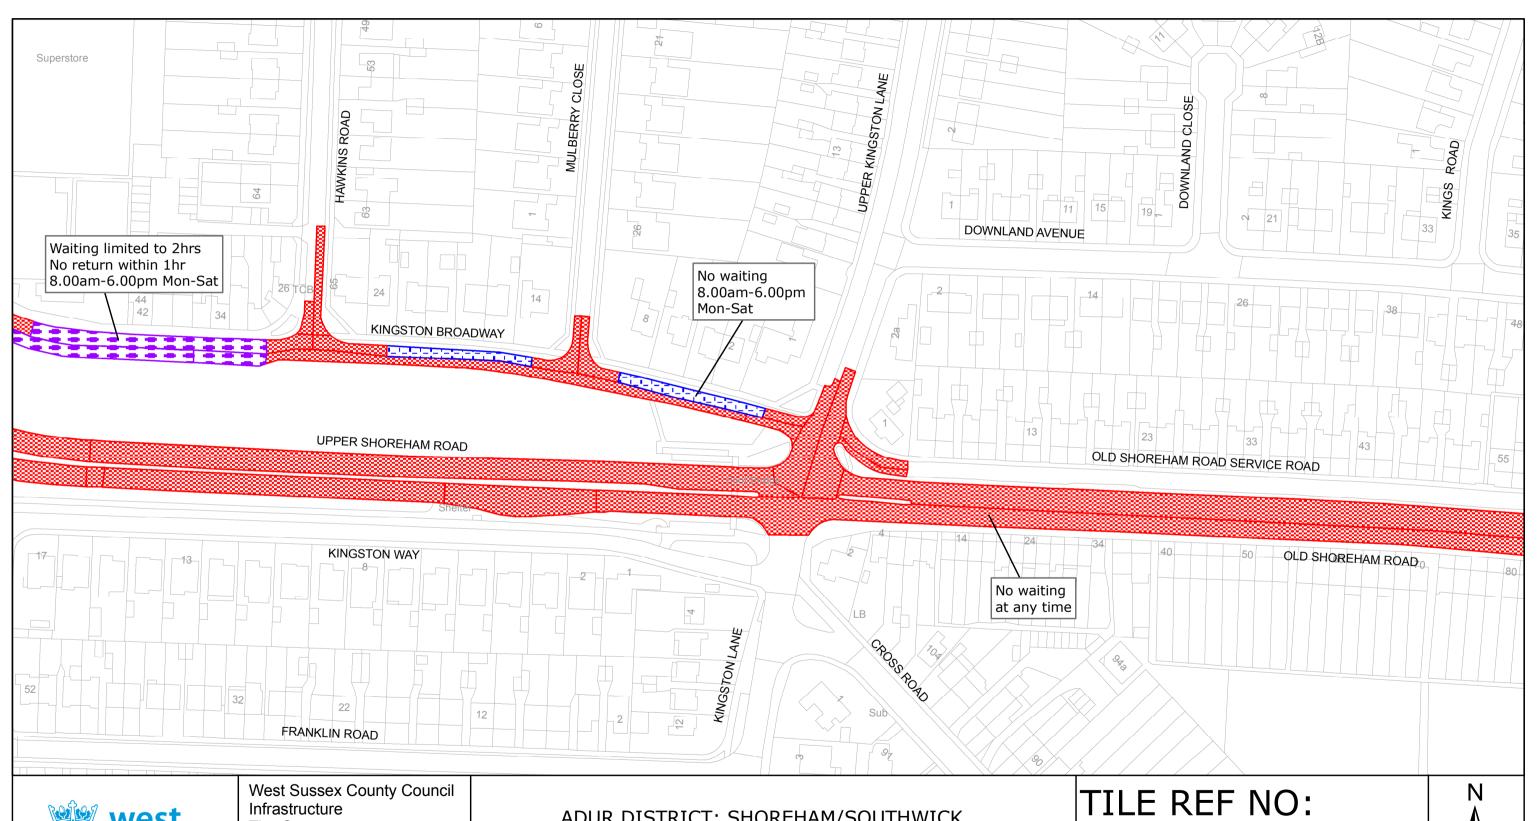

### FIRST SCHEDULE Plan to be Replaced

TQ2306SWS (Issue Number 1) TQ2306SES (Issue Number 1)

### SECOND SCHEDULE Replacement Plan

TQ2306SWS (Issue Number 2) TQ2306SES (Issue Number 2)

| WEST S                      | mmon Seal of<br>SUSSEX COUI<br>reto affixed t | NTY COUNCIL | )           |
|-----------------------------|-----------------------------------------------|-------------|-------------|
| day of                      | プレイイ                                          | 2011        | )<br>)<br>) |
| M Kee<br>Authoris<br>ADR-02 | sed Signatory                                 | <b>,</b>    | )           |
| <br>A                       | RIGINAL DO                                    | y Kenhaw    | UNCIL       |

# TILE REF NO: TQ2306SWS

SHEET ISSUE NO 2

SHEET ACTIVE FROM - 08/07/2011