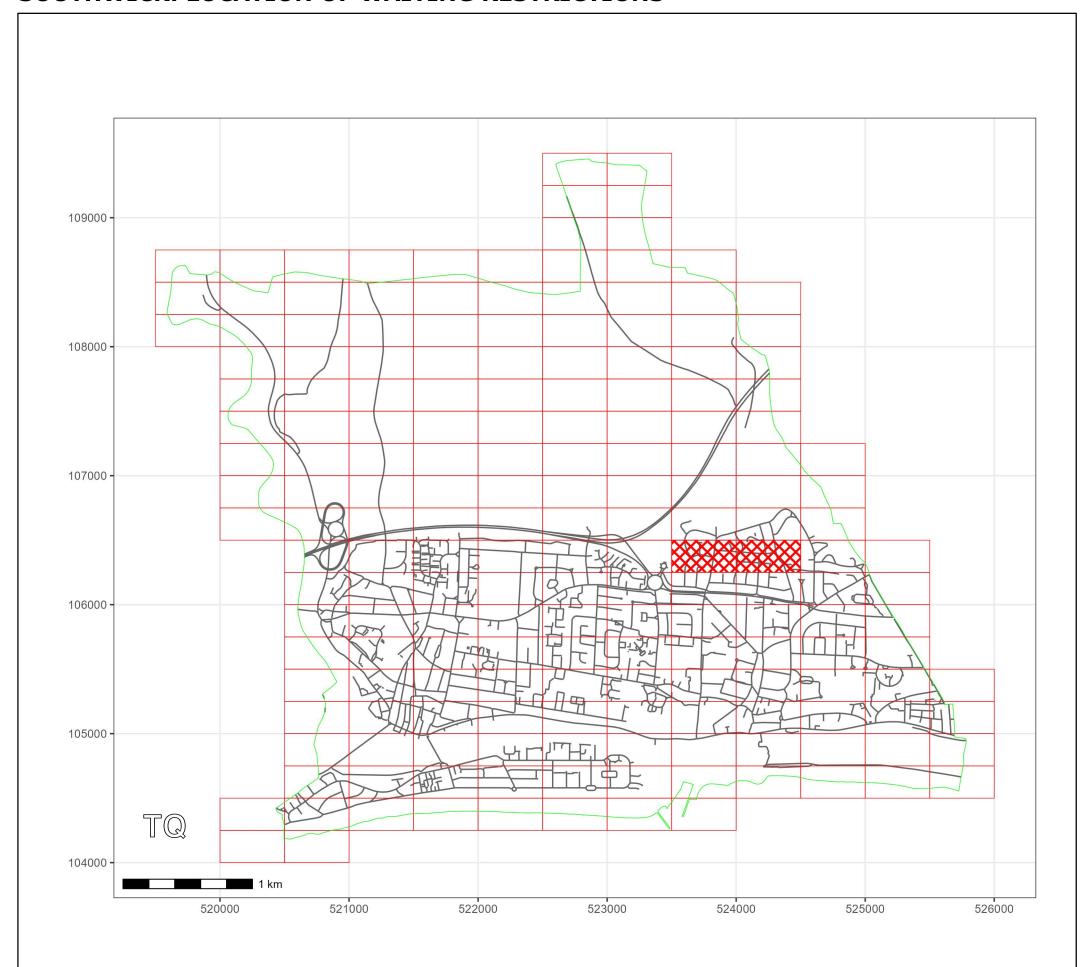

#### **SOUTHWICK: LOCATION OF WAITING RESTRICTIONS**

West Sussex County Council Highways & Transport The Grange Tower Street Chichester

West Sussex PO19 1RH WEST SUSSEX COUNTY COUNCIL ((ADUR DISTRICT)(PARKING PLACES & TRAFFIC REGULATION) (CONSOLIDATION) ORDER 2009)

(SOUTHWICK: HOLMBUSH WAY AMENDMENT)

**ORDER 2024** 

LOCATION OF WAITING RESTRICTIONS

© Crown copyright and database rights 2023 OS AC0000849983. You are permitted to use this data solely to enable you to respond to, or interact with, the organisation that provided you with the data. You are not permitted to copy, sub-license, distribute or sell any of this data to third parties in any form.

DATE: 08.07.2024