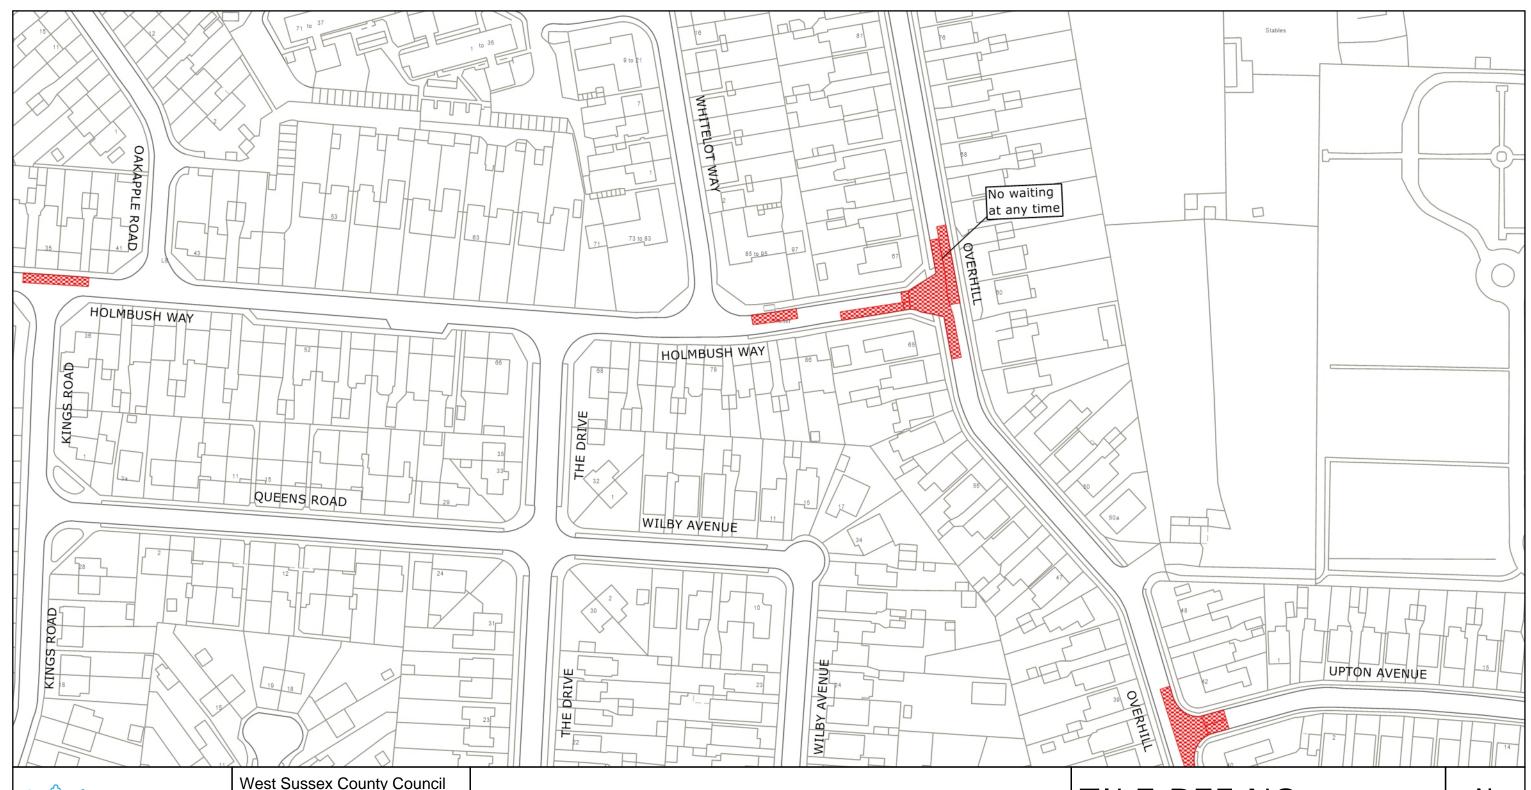

ADR8014-MM

West Sussex County Council
Highways & Transport
The Grange
Tower Street
Chichester
West Sussex
PO19 1RH

ADUR DISTRICT: SHOREHAM/SOUTHWICK WAITING RESTRICTIONS

© Crown copyright and database rights 2024 OS AC0000849983. You are permitted to use this data solely to enable you to respond to, or interact with, the organisation that provided you with the data. You are not permitted to copy, sub-license, distribute or sell any of this data to third parties in any form.

TILE REF NO: TQ2306SEN

SHEET ISSUE NO 2 SHEET ACTIVE FROM - 08.07.2024

at A3 size

West Sussex County Council Highways & Transport The Grange Tower Street Chichester West Sussex PO19 1RH

ADUR DISTRICT: SHOREHAM/SOUTHWICK WAITING RESTRICTIONS