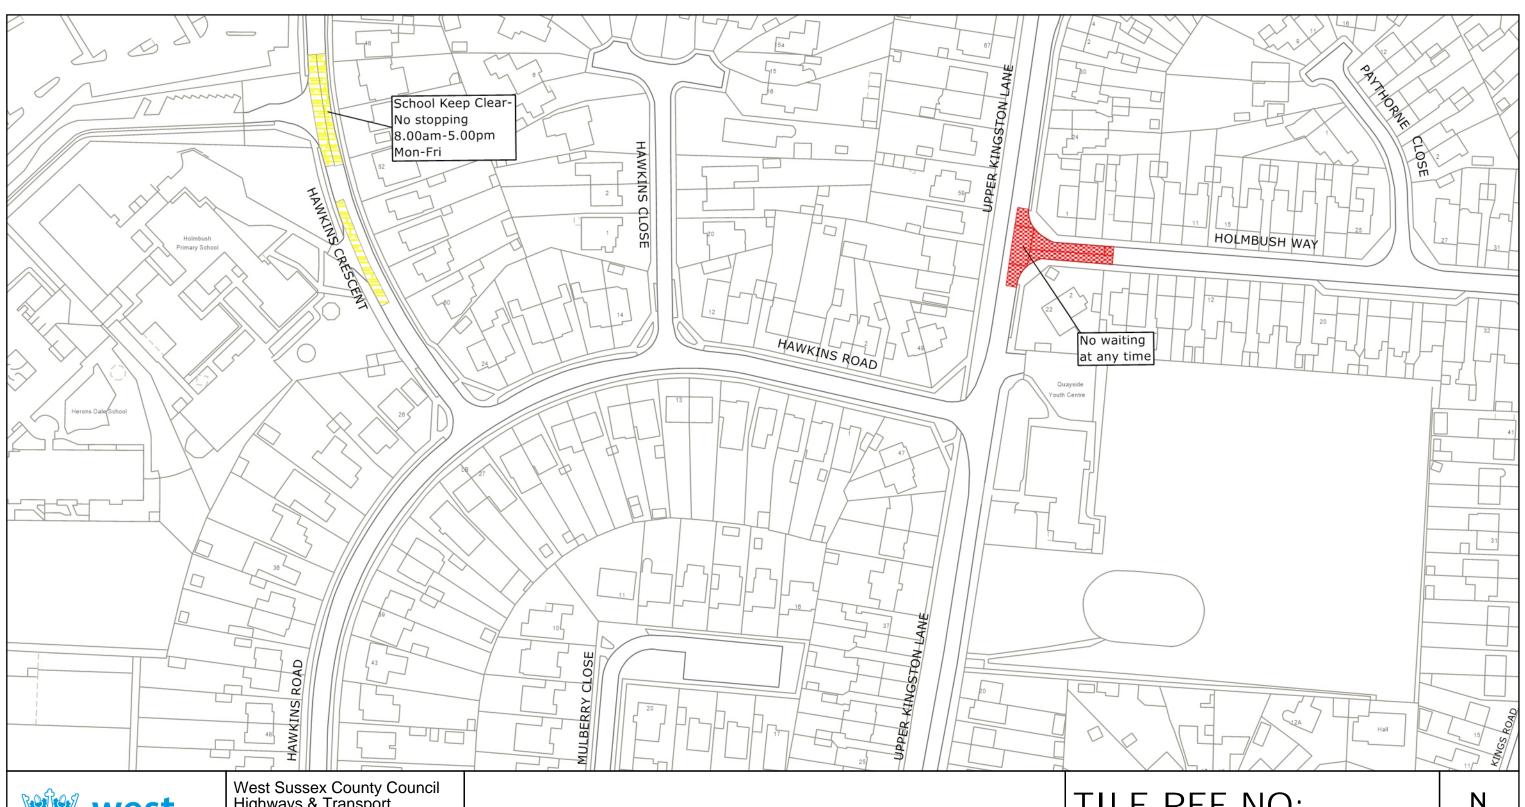

ADR8014-MM

West Sussex County Council
Highways & Transport
The Grange
Tower Street
Chichester
West Sussex
PO19 1RH

ADUR DISTRICT: SHOREHAM/SOUTHWICK WAITING RESTRICTIONS

© Crown copyright and database rights 2024 OS AC0000849983. You are permitted to use this data solely to enable you to respond to, or interact with, the organisation that provided you with the data. You are not permitted to copy, sub-license, distribute or sell any of this data to third parties in any form.

TILE REF NO: TQ2306SEN

SHEET ISSUE NO 2 SHEET ACTIVE FROM - 08.07.2024

at A3 size

West Sussex County Council Highways & Transport The Grange Tower Street Chichester West Sussex PO19 1RH

ADUR DISTRICT: SHOREHAM/SOUTHWICK WAITING RESTRICTIONS