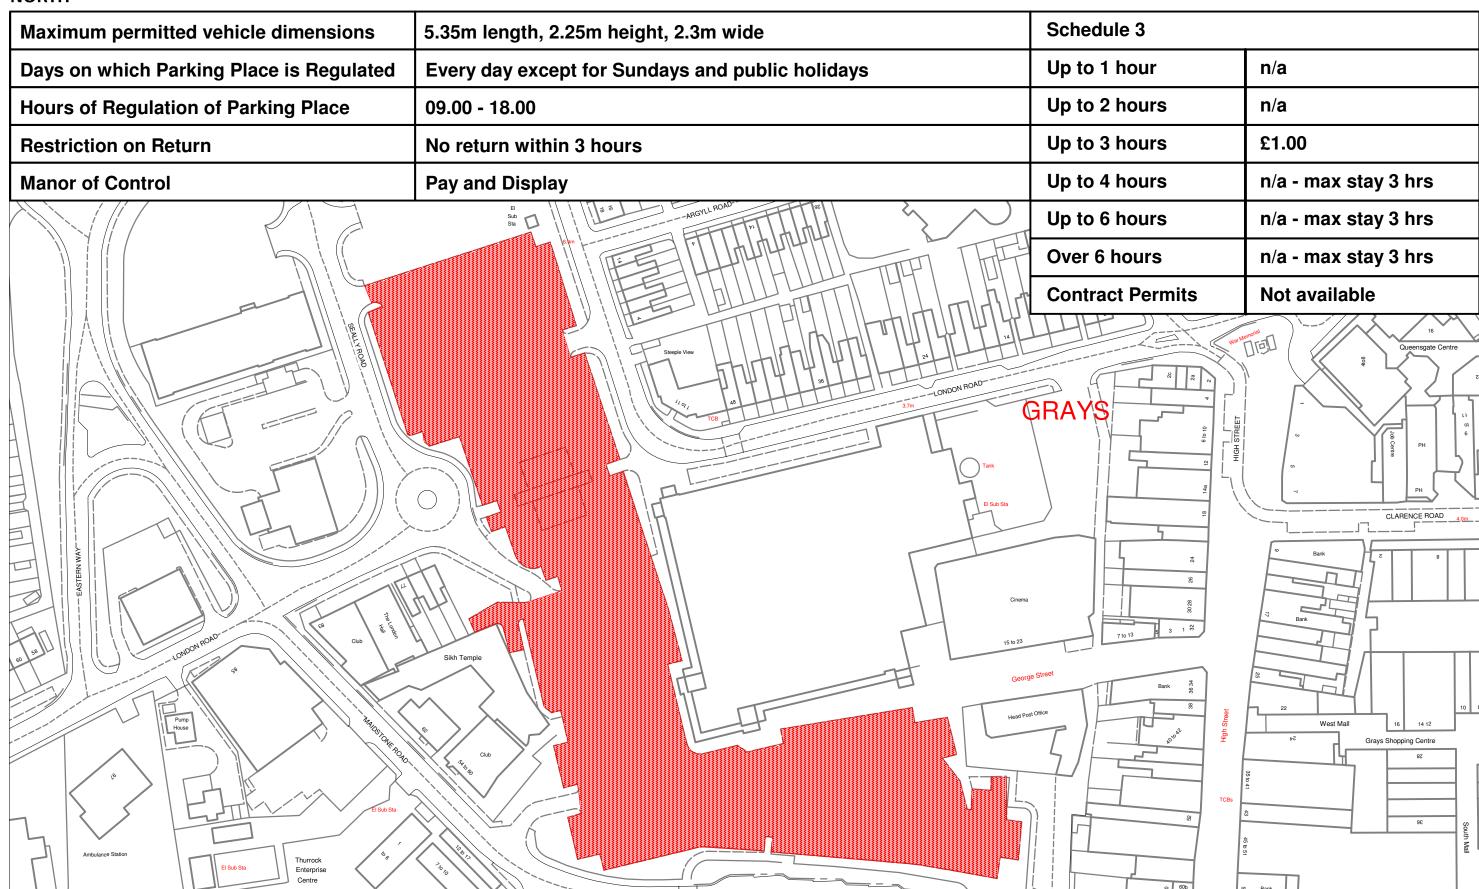

## **Crown Road, Grays**

NORTH

**Sheet Revision Number: -**

Sheet Active From: 01/04/2005

Scale:1:500

**Title: Thurrock Council Waiting Restrictions** 

This map is reproduced from Ordnance Survey material with the permission of Ordnance Survey on behalf of the Controller of Her Majesty's Stationery Office (c) Crown Copyright. Unauthorised reproduction infringes Crown copyright and may lead to prosecution or civil proceedings. Thurrock Council Licence No. 100025457 2005

THURROCK COUNCIL

Crown House, Crown Road Grays, Essex, RM17 6JH