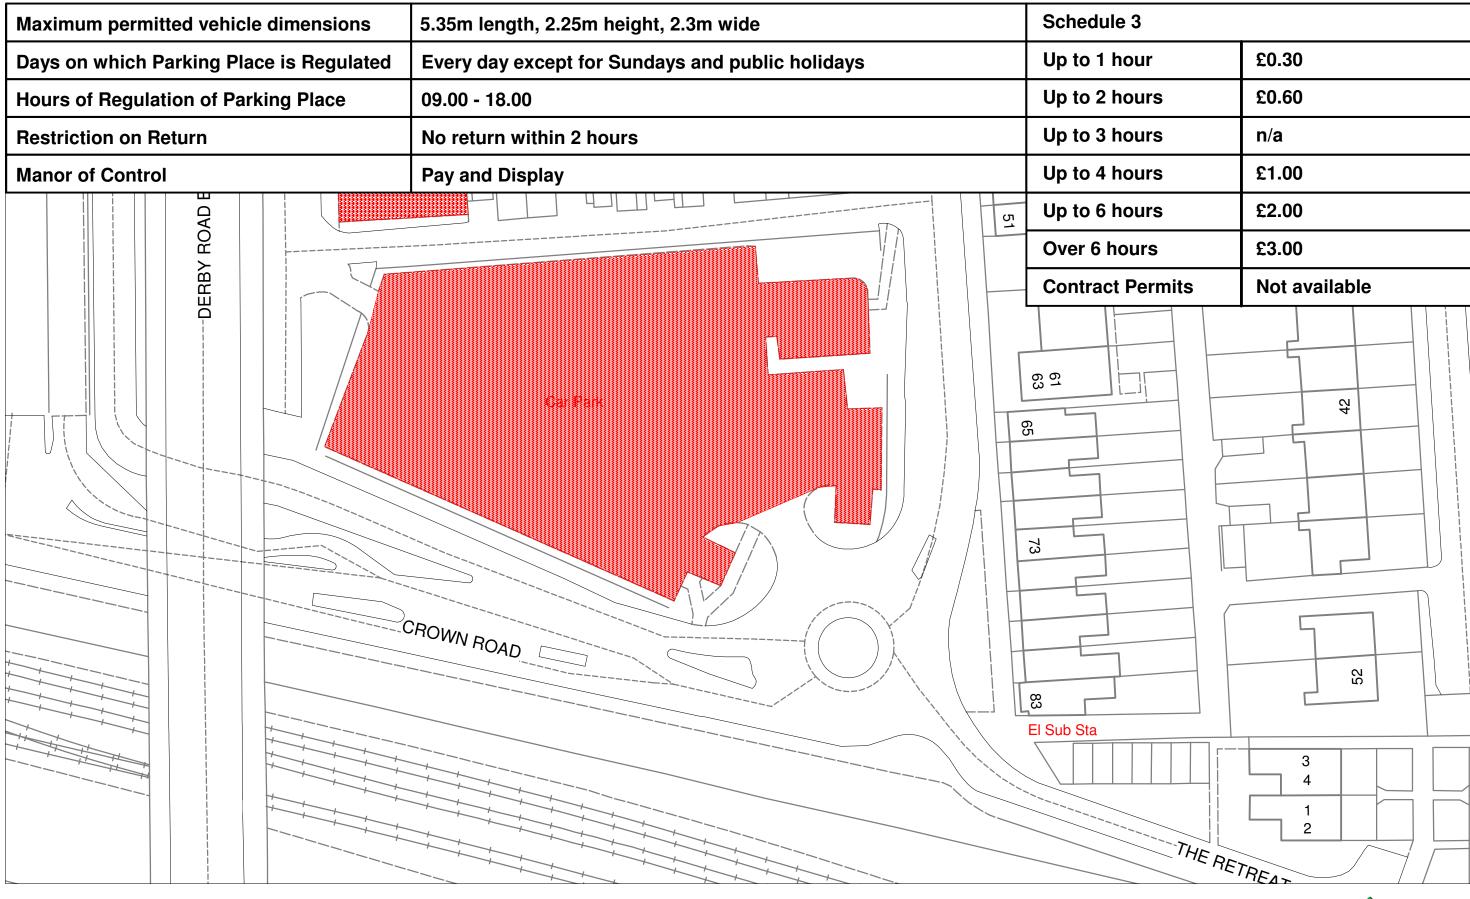

## **Crown Road, Grays**

NORTH

**Sheet Revision Number: -**

Sheet Active From: 01/04/2005

Scale:1:500

**Title: Thurrock Council Waiting Restrictions** 

This map is reproduced from Ordnance Survey material with the permission of Ordnance Survey on behalf of the Controller of Her Majesty's Stationery Office (c) Crown Copyright. Unauthorised reproduction infringes Crown copyright and may lead to prosecution or civil proceedings. Thurrock Council Licence No. 100025457 2005

THURROCK COUNCIL

Crown House, Crown Road Grays, Essex, RM17 6JH