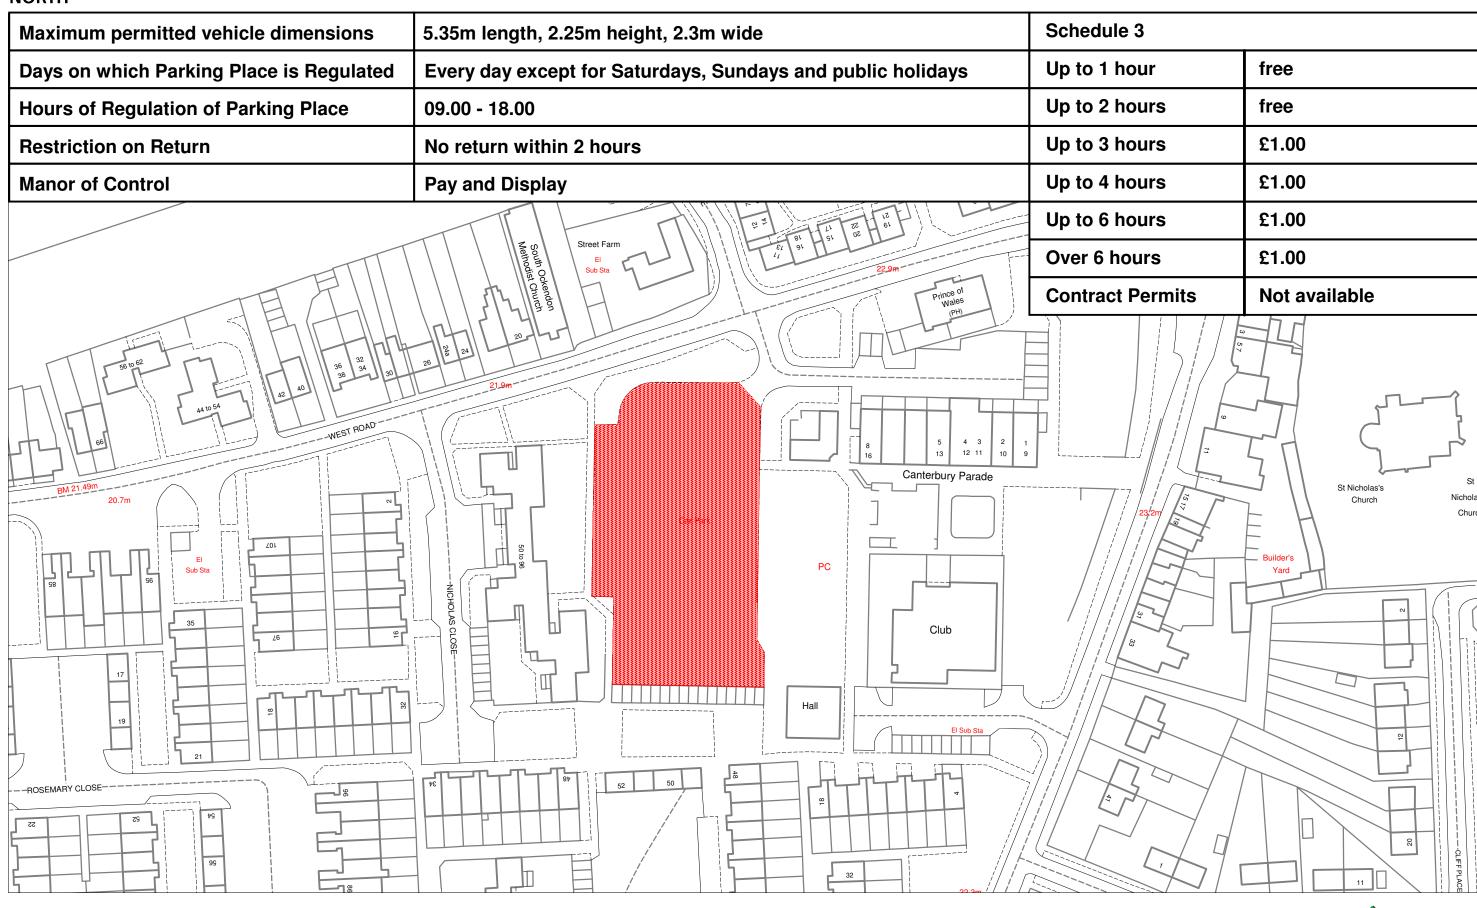

## **Canterbury Parade, South Ockendon**

NORTH

**Sheet Revision Number: -**

Sheet Active From: 01/04/2005

Scale:1:1000

**Title: Thurrock Council Waiting Restrictions** 

This map is reproduced from Ordnance Survey material with the permission of Ordnance Survey on behalf of the Controller of Her Majesty's Stationery Office (c) Crown Copyright. Unauthorised reproduction infringes Crown copyright and may lead to prosecution or civil proceedings. Thurrock Council Licence No. 100025457 2005

THURROCK COUNCIL

Crown House, Crown Road Grays, Essex, RM17 6JH