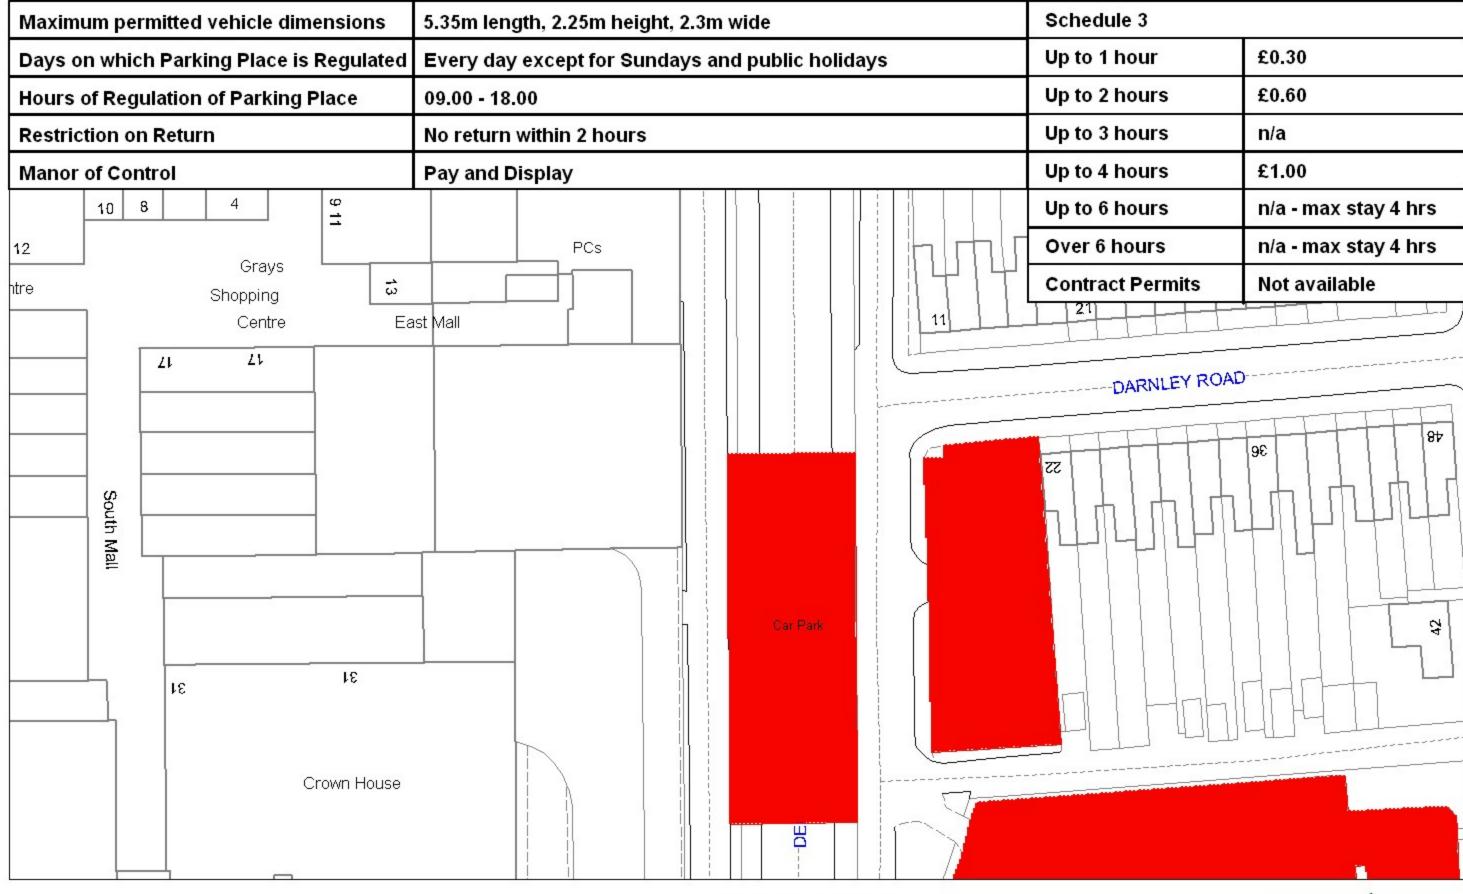

## Darnley Road, Grays

# Sheet Revision Number: Sheet Active From:01/04/2005

Scale:1:500

Title: Thurrock Council Waiting Restrictions

This map is reproduced from Ordnance Survey material with the permission of Ordnance Survey on behalf of the Controller of Her Makes by Stationery Office (a) Grown Copyright, Unauthorised reproduction infitnes frown copyright and may lead to prosecution or othis proceedings. Thurnock Council Licence No. 100025457