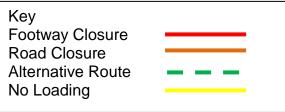

Schedule 1
(LENGTH OF ROAD SUBJECT TO 'NO LOADING AT ANY TIME')

Sanford Road East Side

From the junction of College Street to the junction of Edgeware Road

THE COMMON SEAL of the **SWINDON** BOROUGH COUNCIL was **hereunto** affixed on the **4**<sup>th</sup> day of July 2012

in the presence of:-

53081

DEMOCRATIC SEDVI

HEAD OF LITIGATION

AND PERSONAL SERVICES

Temporary Road and Footway Closures Islington Street and Princes Street. Temporary No Loading Restriction Sandford Street