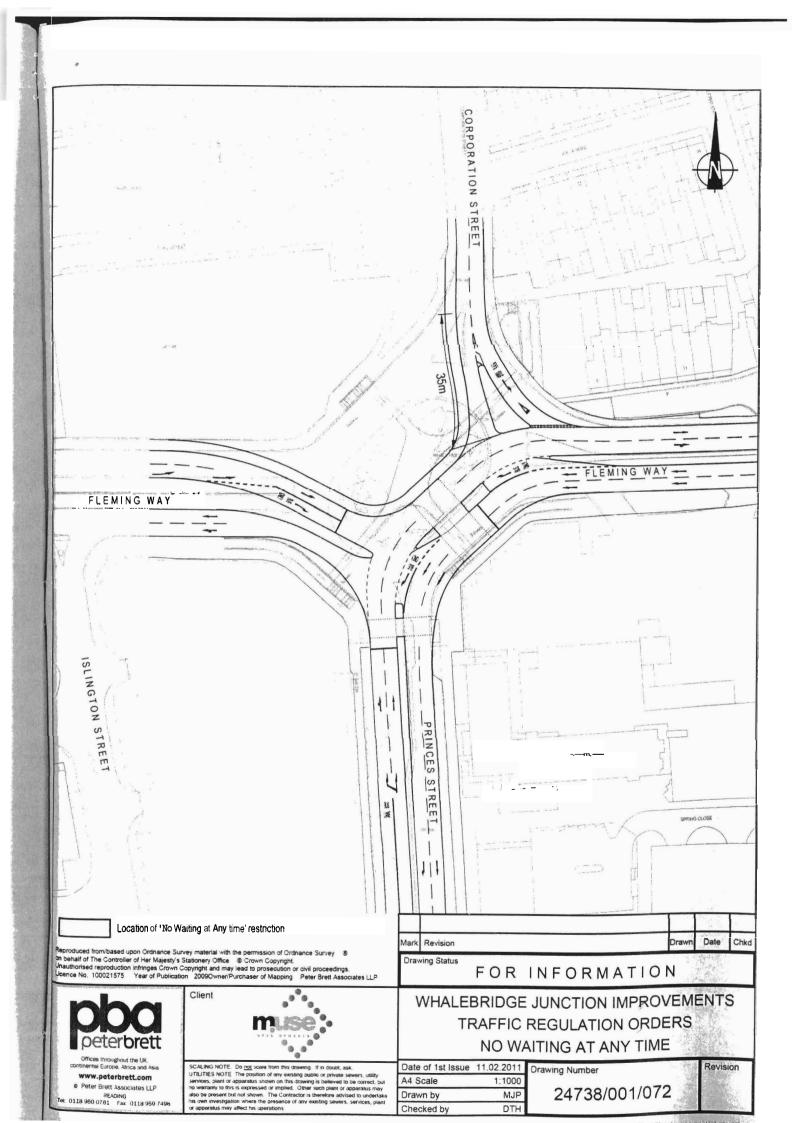

'No Waiting At Any Time' restriction along the revised road layout on the attached plan and schedule

- 3. Under Section 10(2) of the Road Traffic Regulation Act 1984, the Director of Planning and Transport or any other person authorised by him may modify or suspend the operation of this Order or any provision of it if it appears to him essential:-
  - (a) in the interest of the expeditious, convenient and safe movement of traffic
  - (b) in the interest of providing suitable and adequate on-street parking facilities or
  - (c) for preserving or improving the amenities of the area through which any road affected by this Order runs.

## **Schedule**

Length of Road subject to 'No Waiting At Any Time'

**Corporation Street –** from a point 31metres south of the southern kerb line of Volta Road to its Junction with Fleming Way

CERTIFIED TO BE A TRUE