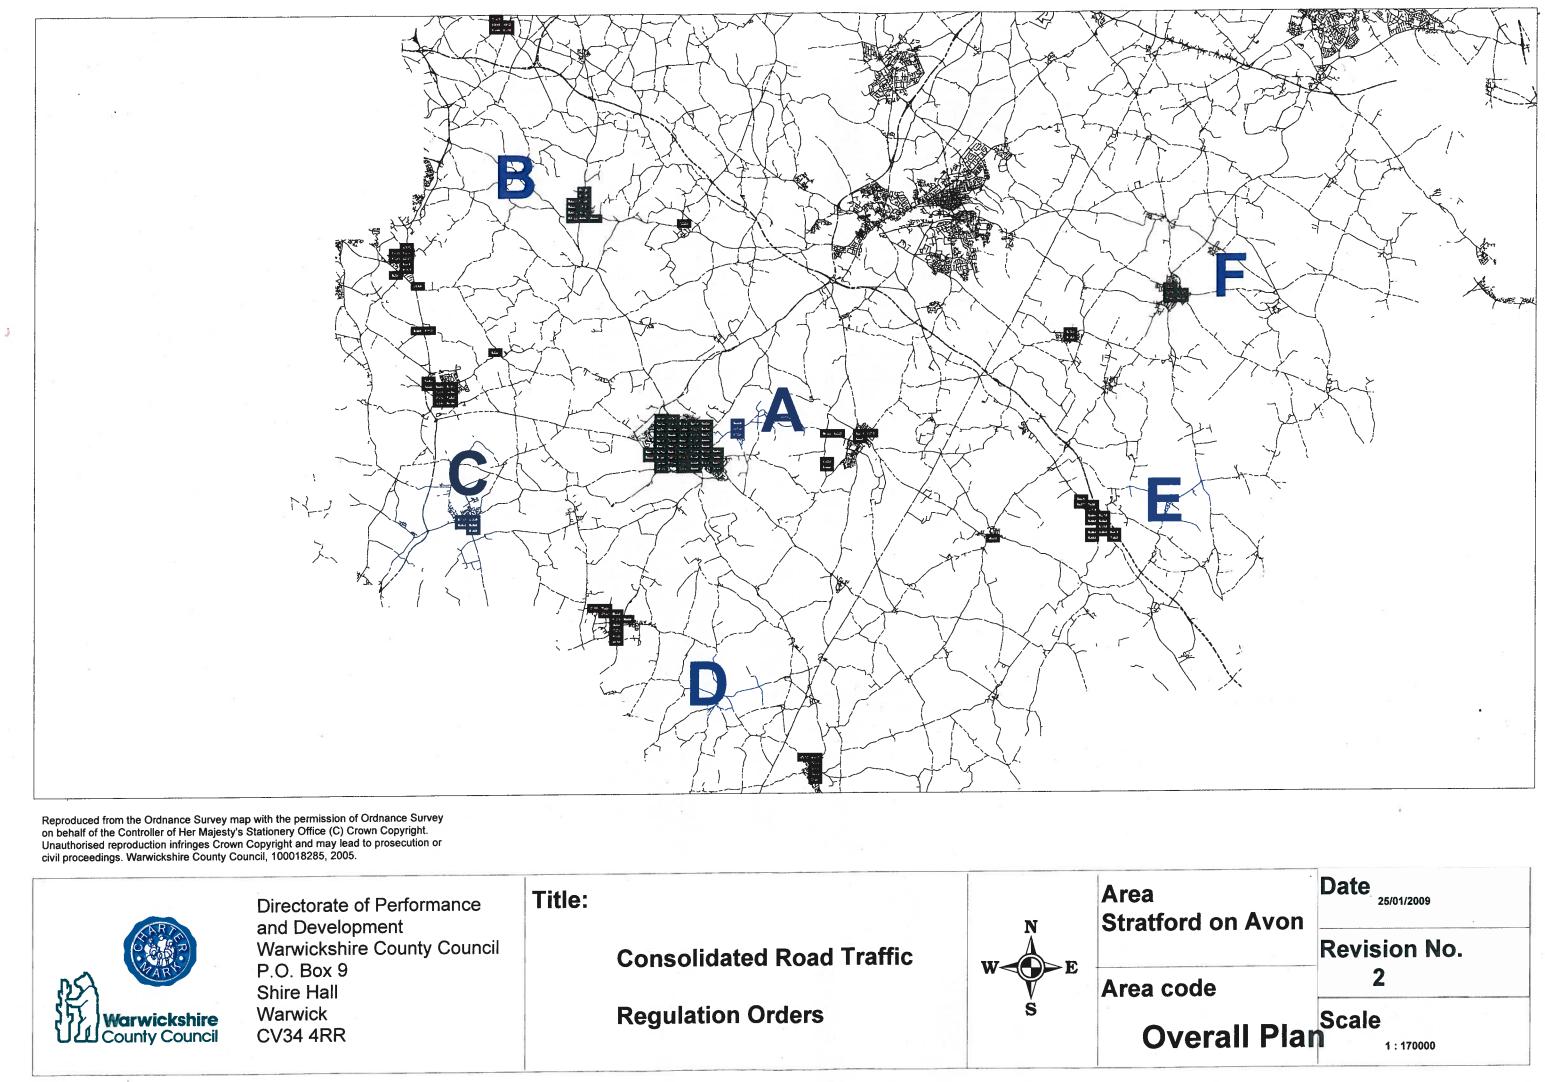

- 1. The Warwickshire County Council (District of Stratford on Avon) (Civil Enforcement Area) (Waiting Restrictions, On Street Parking Places and Residents' Parking) (Consolidation) Order 2008 (which said Order of 2008 is hereinafter referred to as 'the Principal Order') is hereby varied in the manner and to the extent hereinafter provided.
- 2. In Schedule 2 to the Principal Order, after the words "Overall Plan" replace the revision number "1" with the revision number "2".
- 3. In Schedule 2 to the Principal Order, after the words "Plan C" replace the revision number "0" with the revision number "1".
- 4. In Schedule 2 to the Principal Order, insert Plan Title "GT12" Revision No. "0".
- 5. In Schedule 2 to the Principal Order, insert Plan Title "GT13" Revision No. "0".
- 6. In the Principal Order, replace the plans listed in column 1 to the Schedule of this Order below with the plans listed in column 2 to the Schedule of this Order below and attached hereto.
- 7. In the Principal Order, add the plans attached hereto and numbered "GT12 Revision No. 0" and "GT13 Revision No. 0".
- 8. This Order shall come into operation on the Twenty-Fifth day of January 2009 and may be cited as "The Warwickshire County Council (District of Stratford on Avon) (Civil Enforcement Area) (Waiting Restrictions, On Street Parking Places and Residents' Parking) (Consolidation) (Variation No. 2) Order 2009".

## SCHEDULE

Column 1

Column 2

Overall Plan Revision No. 1 Plan C Revision No. 0 Overall Plan Revision No. 2 Plan C Revision No. 1

GIVEN under the Seal of the Warwickshire County Council the 12th day of January 2009