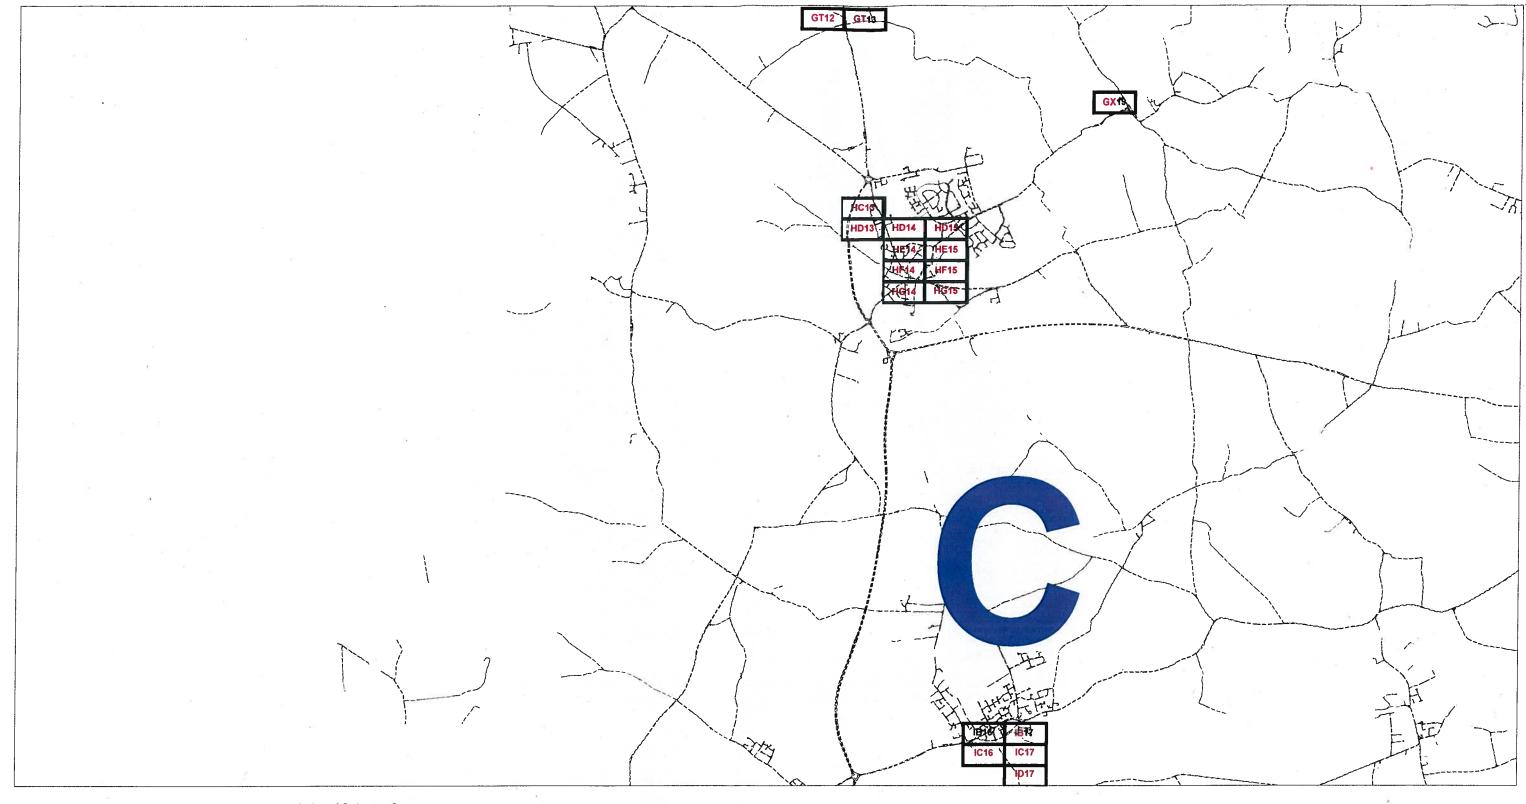

- 1. The Warwickshire County Council (District of Stratford on Avon) (Civil Enforcement Area) (Waiting Restrictions, On Street Parking Places and Residents' Parking) (Consolidation) Order 2008 (which said Order of 2008 is hereinafter referred to as 'the Principal Order') is hereby varied in the manner and to the extent hereinafter provided.
- 2. In Schedule 2 to the Principal Order, after the words "Overall Plan" replace the revision number "1" with the revision number "2".
- 3. In Schedule 2 to the Principal Order, after the words "Plan C" replace the revision number "0" with the revision number "1".
- 4. In Schedule 2 to the Principal Order, insert Plan Title "GT12" Revision No. "0".
- 5. In Schedule 2 to the Principal Order, insert Plan Title "GT13" Revision No. "0".
- 6. In the Principal Order, replace the plans listed in column 1 to the Schedule of this Order below with the plans listed in column 2 to the Schedule of this Order below and attached hereto.
- 7. In the Principal Order, add the plans attached hereto and numbered "GT12 Revision No. 0" and "GT13 Revision No. 0".
- 8. This Order shall come into operation on the Twenty-Fifth day of January 2009 and may be cited as "The Warwickshire County Council (District of Stratford on Avon) (Civil Enforcement Area) (Waiting Restrictions, On Street Parking Places and Residents' Parking) (Consolidation) (Variation No. 2) Order 2009".

## SCHEDULE

Column 1

Column 2

Overall Plan Revision No. 1 Plan C Revision No. 0 Overall Plan Revision No. 2 Plan C Revision No. 1

GIVEN under the Seal of the Warwickshire County Council the 12th day of January 2009