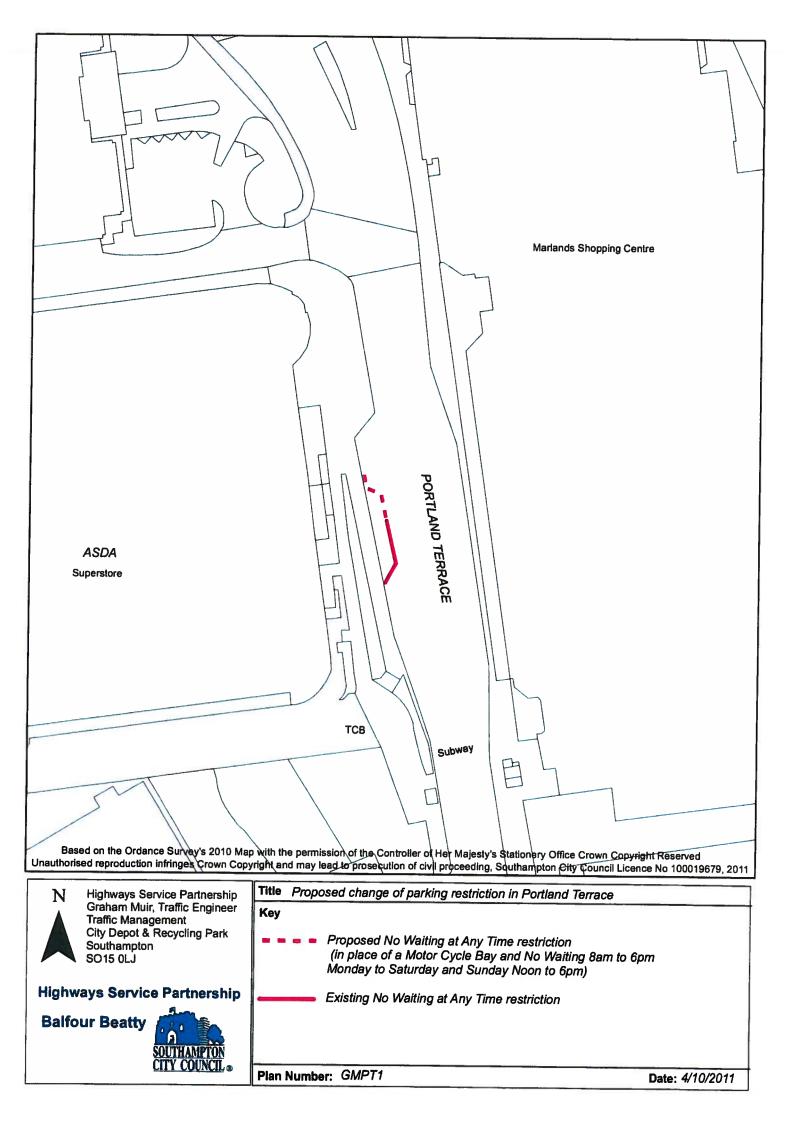

# Schedule 1

| Road             | Side | Description                                                                                                                  |
|------------------|------|------------------------------------------------------------------------------------------------------------------------------|
| Portland Terrace | West | From a point 82m north of the extended northern kerb-line of Ogle<br>Road northwards for a distance of 6m (angle 90 degrees) |
|                  |      |                                                                                                                              |

## Schedule 2

| Road             | Side | Description                                                                                                              |
|------------------|------|--------------------------------------------------------------------------------------------------------------------------|
| Portland Terrace | West | From the western kerb-line of Castle Way northwards to a point 82m north of the extended northern kerb-line of Ogle Road |
|                  |      |                                                                                                                          |

#### Schedule 3

| Road             | Side | Description                                                                                                              |
|------------------|------|--------------------------------------------------------------------------------------------------------------------------|
| Portland Terrace | West | From the western kerb-line of Castle Way northwards to a point 87m north of the extended northern kerb-line of Ogle Road |
|                  |      |                                                                                                                          |