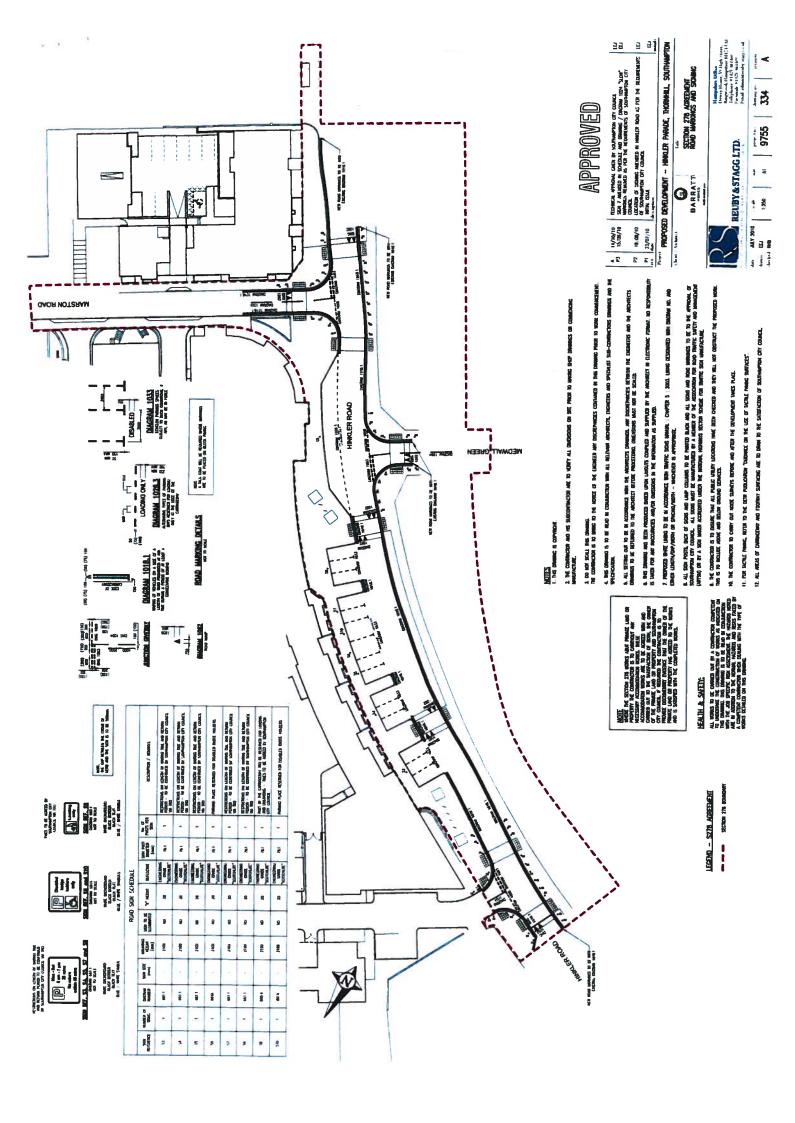

## Schedule 1: No Waiting at Any Time (Addition)

| Road          | Side           | Description                                                                                                                                               |
|---------------|----------------|-----------------------------------------------------------------------------------------------------------------------------------------------------------|
| Hinkler Road  | North-<br>east | From the extended eastern kerb line of Warburton Road north-<br>westwards to a point 8 metres north-west of the north-eastern<br>kerbline of Marston Road |
| Hinkler Road  | North-<br>east | From a point 30 metres north-west of Marston Road north-westwards for 5.5 metres                                                                          |
| Hinkler Road  | North-<br>east | From a point 42.5 metres north-west of Marston Road north-westwards for 2.5 metres                                                                        |
| Hinkler Road  | North-<br>east | From a point 61.5 metres north-west of Marston Road north-westwards for 2.5 metres                                                                        |
| Hinkler Road  | North-<br>east | From a point 71 metres north-west of Marston Road north-westwards for 5 metres                                                                            |
| Hinkler Road  | North-<br>east | From a point 83.5 metres north-west of Marston Road north-westwards for 36 metres                                                                         |
| Hinkler Road  | North-<br>east | From a point 119.5 metres north-west of Marston Road north-westwards to a point 80 metres southeast of its junction with Pepys Avenue                     |
| Marston Road  | South          | From its junction with Hinkler Road to its junction with Napier Road                                                                                      |
| Marston Road  | North          | From its junction with Hinkler Road eastwards for 15 metres                                                                                               |
| Medwall Green | South          | From its junction with Hinkler Road westwards for 73 metres                                                                                               |
| Medwall Green | North          | From the south-western kerb-line of Hinkler Road south-westwards for 25m                                                                                  |

### Schedule 2: No Waiting at Any Time (deletion)

| Road          | Side           | Description                                                                                                                                                     |
|---------------|----------------|-----------------------------------------------------------------------------------------------------------------------------------------------------------------|
| Hinkler Road  | North-<br>east | From the extended eastern kerb-line of Warburton Road north-<br>westwards to a point 25m north-west of the extended north-<br>western kerb-line of Marston Road |
| Hinkler Road  | North-<br>east | From a point 10m south-east of the unnamed service road serving Nos 376 to 400 Hinkler Road north-westwards to a point 15m north-west of the same service road  |
| Medwall Green | Both           | From the south-western kerb-line of Hinkler Road south-westwards for 25m                                                                                        |

# Schedule 3: parking places limited to 1 hour, no return to same street on same day Mon-Sat 8am – 6pm

| Road         | Side           | Description                                                                                                                                         |
|--------------|----------------|-----------------------------------------------------------------------------------------------------------------------------------------------------|
| Hinkler Road | North-<br>east | From a point 35.5 metres north-west of the north-eastern kerbline of Marston Road north-westwards for 7 metres (perpendicular to kerb, max. 3 bays) |
| Hinkler Road | North-         | From a point 45 metres north-west of the north-eastern kerbline                                                                                     |

THE COMMON SEAL OF SOUTHAMPTON CITY COUNCIL was hereunto affixed this 29<sup>th</sup> day of August 2012 in the presence of:

Authorised Signatory

| Road         | Side           | Description                                                                                                                                              |
|--------------|----------------|----------------------------------------------------------------------------------------------------------------------------------------------------------|
|              | east           | of Marston Road north-westwards for 16.5 metres (perpendicular to kerb, max. 7 bays)                                                                     |
| Hinkler Road | North-<br>east | From a point 64 metres north-west of the north-eastern kerbline of Marston Road north-westwards metres for 7 metres (perpendicular to kerb, max. 3 bays) |
| Hinkler Road | North-<br>east | From a point 76 metres north-west of the north-eastern kerbline of Marston Road north-westwards for 7.5 metres (perpendicular to kerb, max. 3 bays)      |

## Schedule 4: Loading only max 30 minutes 7am-11am

| Road         | Side           | Description                                                                                                  |
|--------------|----------------|--------------------------------------------------------------------------------------------------------------|
| Hinkler Road | North-<br>east | From a point 8 metres north-west of the north-eastern kerbline of Marston Road north-westwards for 22 metres |