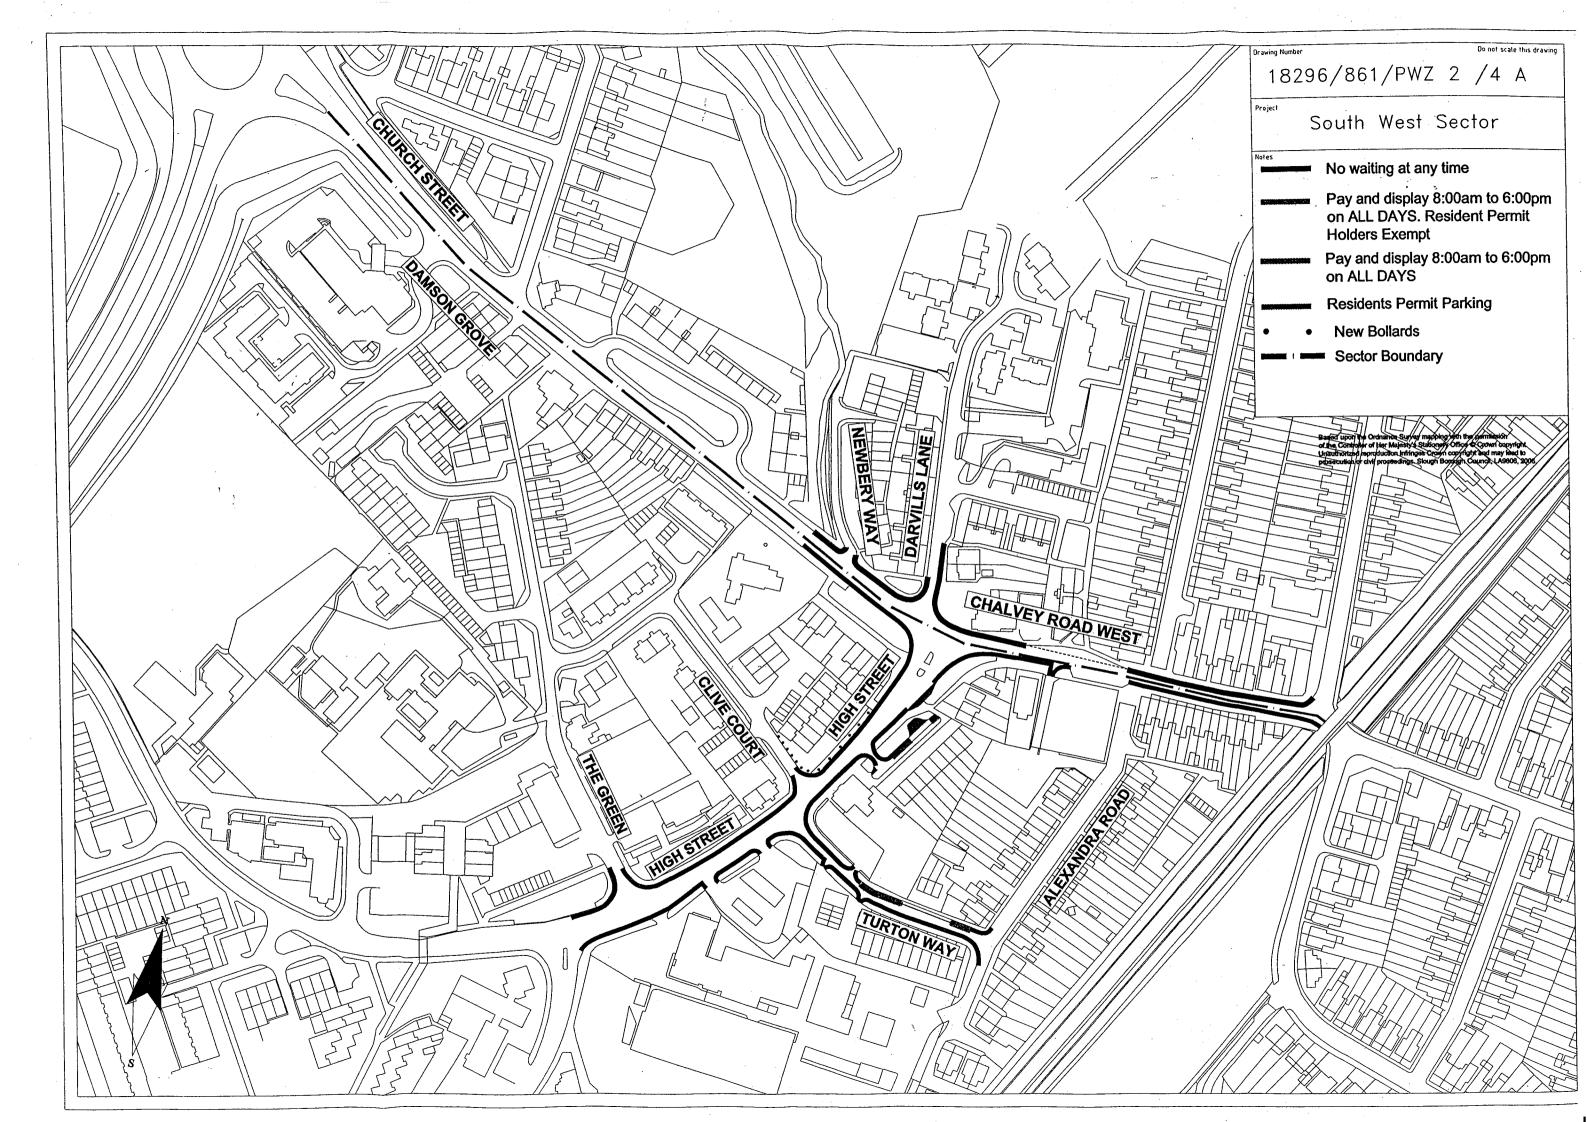

# NO WAITING AT ANY TIME

\_\_\_\_

\_\_\_\_

-

Ē

| Arthur Road                          | Both sides:                                                                                                                                                                                                                                                                      |
|--------------------------------------|----------------------------------------------------------------------------------------------------------------------------------------------------------------------------------------------------------------------------------------------------------------------------------|
|                                      | From its junction with Montem Lane south-westwards for 8 metres.                                                                                                                                                                                                                 |
| Beechwood Gardens<br>North/south arm | East side:<br>(i) From its northern end southwards for 6 metres.                                                                                                                                                                                                                 |
|                                      | (ii) From its junction with Chalvey Park northwards for 8 metres.                                                                                                                                                                                                                |
|                                      | West side:<br>From its junction with Chalvey Park northwards for 23 metres.                                                                                                                                                                                                      |
|                                      | North side:<br>From a point 9 metres east of the western kerb line westwards and<br>southwards for 9 metres.                                                                                                                                                                     |
| East/west arm                        | North side:<br>(i) From its junction with the north/south arm of Beechwood Gardens westwards for 16 metres.                                                                                                                                                                      |
| Chalvey Park                         | North and west sides:<br>From its junction with Windsor Road westwards and southwards to a<br>point 36 metres north of its southern end.                                                                                                                                         |
|                                      | South side:<br>(i) From its junction with Windsor Road westwards for 27 metres.                                                                                                                                                                                                  |
|                                      | (ii) From a point 36 metres west of its junction with Windsor Road westwards for 8 metres.                                                                                                                                                                                       |
|                                      | (iii) From a point 107 metres west of its junction with Windsor Road westwards for 10 metres.                                                                                                                                                                                    |
|                                      | (iii) From a point 157 metres west of its junction with Windsor Road westwards for 24 metres.                                                                                                                                                                                    |
| Chalvey Road East                    | Both sides:<br>Between its junctions with Windsor Road and its junction with Chalvey<br>Road West.                                                                                                                                                                               |
| Chalvey Road West                    | Both sides:<br>Between its junction with Chalvey Road East and its junction with<br>Church Street, Chalvey but excluding the lay-by on the north side<br>between Darvills Lane and King Edwards Street and on the south side<br>between Alexandra Road and High Street, Chalvey. |
| Church Street, Chalvey               | Both sides:<br>Between its junction with Chalvey Road West and a point 18 metres<br>west of Newbery Way.                                                                                                                                                                         |
| Clive Court                          | Both sides:<br>From its junction with High Street westwards for 8 metres.                                                                                                                                                                                                        |
| Darvills Lane                        | East side:<br>(i) From its junction with Chalvey Road West northwards for 34<br>metres.                                                                                                                                                                                          |
|                                      | (ii)From a point 54 metres north of its junction with Chalvey Road West northwards for 15 metres.                                                                                                                                                                                |
|                                      | (iii) From a point 76 metres north of its junction with Chalvey Road West northwards for 29 metres.                                                                                                                                                                              |
| L                                    |                                                                                                                                                                                                                                                                                  |

|            | South-west side:<br>From its junction with High Street north-westwards for 19 metres.       |
|------------|---------------------------------------------------------------------------------------------|
| Turton Way | North-east side:<br>(i) From its junction with High Street south-eastwards for 42 metres.   |
|            | (ii) From its junction with Alexandra Road north-westwards for 4 metres.                    |
|            | South-west side:<br>From its junction with High Street to its junction with Alexandra Road. |

### RESIDENTIAL ADDRESSES ELIGIBLE FOR THE ISSUE OF RESIDENT PARKING PERMITS

| ZONE | ROAD NAME            | ADDRESSES ELIGIBLE FOR PERMITS   |
|------|----------------------|----------------------------------|
| AG   | Beechwood Gardens    | Both sides for its entire length |
|      | Chalvey Park         | Both sides for its entire length |
| P1   | Darvills Lane        | Odds - Nos.1 to 23               |
|      |                      | Evens - Nos.4 and 6              |
| P4   | Everard Avenue       | Both sides:                      |
|      |                      | For its entire length.           |
| P2   | High Street, Chalvey | Nos.16 to 31                     |
| P3   | Turton Way           | Both sides:                      |
|      |                      | For its entire length.           |

### LENGTHS OF ROADS DESIGNATED AS PARKING PLACES FOR RESIDENT PERMIT HOLDERS

| ZONE | ROAD NAME                               | LOCATION                                                                                                                                   | POSITION                | TIMES OF<br>OPERATION |
|------|-----------------------------------------|--------------------------------------------------------------------------------------------------------------------------------------------|-------------------------|-----------------------|
| A    | Beechwood<br>Gardens<br>North/south arm | Central Island:<br>(i) The carriageway immediately<br>adjacent to and around the<br>entire circumference of the<br>central grassed island. | Parallel to<br>the kerb | At all times          |
|      |                                         | (ii) From a point 6 metres south<br>of its northern end northwards<br>for 10 metres.                                                       | Parallel to<br>the kerb |                       |
|      |                                         | North side:<br>From a point 1 metres west of<br>the eastern kerb line westwards<br>for 8 metres.                                           | Parallel to<br>the kerb |                       |
|      |                                         | East side:<br>(i) From a point 6 metres south<br>of the northern kerb line<br>southwards for 10 metres.                                    | Parallel to<br>the kerb |                       |
|      |                                         | West side:<br>(i) From a point 8 metres north<br>of the northern kerb line of the<br>east/west arm of Beechwood<br>Gardens northwards and  | Parallel to the kerb    |                       |

|    |                                                                    | (ii) From a point 69 metres<br>north of its junction with Chalvey<br>Road West northwards for 7<br>metres.                                     | Echelon<br>parking.                              |                                |
|----|--------------------------------------------------------------------|------------------------------------------------------------------------------------------------------------------------------------------------|--------------------------------------------------|--------------------------------|
|    |                                                                    | West side:<br>From a point 18 metres north of<br>its junction with Chalvey Road<br>West northwards for 75 metres.                              | Parallel to<br>the kerb                          |                                |
| P4 | Everard Avenue                                                     | North side:<br>From a point 12 metres east of<br>its junction with Ledgers Road<br>eastwards for 70 metres.                                    | Parallel to<br>the kerb                          | Monday to Friday<br>9am to 5pm |
| P2 | High Street,<br>Chalvey (Service<br>Road fronting<br>Nos.16 to 31) | North-west side:<br>(i) From its junction with the<br>access road leading to High<br>Street south-westwards for 5<br>metres.                   | Parallel to<br>the kerb.                         | At all times                   |
|    |                                                                    | (ii) From a point 2 metres north-<br>east of its junction with the<br>access road leading to High<br>Street north-eastwards for 15<br>metres.  | Parallel to<br>the kerb.                         |                                |
|    |                                                                    | (iii)) From a point 17 metres<br>north-east of its junction with the<br>access road leading to High<br>Street north-eastwards for 9<br>metres. | Right angle<br>to the north-<br>western<br>kerb. |                                |
|    |                                                                    | (iv) From a point 26 metres<br>north-east of its junction with the<br>access road leading to High<br>Street north-eastwards for 7<br>metres.   | Parallel to<br>the kerb.                         |                                |
| P3 | Turton Way                                                         | (i) From a point 42 metres<br>south-east of its junction with<br>High Street south-eastwards for<br>23 metres.                                 | Parallel to<br>the kerb.                         | All days<br>8am to 6pm         |
|    |                                                                    | (ii) From a point 89 metres<br>south-east of its junction with<br>High Street south-eastwards for<br>14 metres.                                | Parallel to<br>the kerb                          |                                |

# PAY AND DISPLAY

| ROAD NAME            | LOCATION                                                                                                                | POSITION                | CONTROLLED<br>DAYS | CONTROLLED<br>HOURS                                                     | TARRIF<br>BAND |
|----------------------|-------------------------------------------------------------------------------------------------------------------------|-------------------------|--------------------|-------------------------------------------------------------------------|----------------|
| Beechwood<br>Gardens | East side:<br>From a point 8<br>metres notified of its<br>junction with<br>Chalvey Park<br>northwards for 11<br>metres. | Parallel to<br>the kerb | All days           | 8am to 6pm<br>Resident permit<br>holders Zones<br>'A' and 'G'<br>exempt | В              |
| Chalvey Park         | South side:<br>(i) From a point<br>27 metres west of<br>its junction with                                               | Parallel to<br>the kerb | All days           | 8am to 6pm<br>Resident permit<br>holders Zones                          | В              |

| of its junction with<br>High Street south<br>eastwards for 23<br>metres.                                               |                         | Holders exempt | holders (Zone<br>P3) exempt |  |
|------------------------------------------------------------------------------------------------------------------------|-------------------------|----------------|-----------------------------|--|
| (ii) From a point<br>85 metres south-<br>east of its junction<br>with High Street<br>south-eastwards<br>for 18 metres. | Parallel to<br>the kerb |                |                             |  |

## <u>SCHEDULE E</u> <u>NO WAITING 9AM TO 5PM</u> <u>MONDAY TO FRIDAY</u>

| Everard Avenue | North side:<br>From a point 12 metres east of its junction with Ledgers Road<br>eastwards for 70 metres. |
|----------------|----------------------------------------------------------------------------------------------------------|
|                |                                                                                                          |

## SCHEDULE F NO WAITING 8AM TO 6PM MONDAY TO SATURDAY

| Beechwood Gardens<br>North/south arm | East side;<br>From a point 19 metres north of its junction with Chalvey<br>Park northwards to a point 16 metres south of its north<br>end.<br>West side:<br>From a point 23 metres north of its junction with Chalvey<br>Park northwards to its junction with the east/west arm. |
|--------------------------------------|----------------------------------------------------------------------------------------------------------------------------------------------------------------------------------------------------------------------------------------------------------------------------------|
| East/west arm                        | North side:<br>(i) From a point 23 metres west of its junction with the<br>north/south arm westwards for 52 metres.                                                                                                                                                              |
|                                      | (ii) From a point 61 metres west of its junction with the east/west arm of Beechwood Gardens westwards to its western end.                                                                                                                                                       |
|                                      | South side:<br>(i) From its junction with the north/south arm of<br>Beechwood Gardens westwards for 8 metres.                                                                                                                                                                    |
|                                      | (ii) From a point 62 metres west of its junction with the north/south arm of Beechwood Gardens westwards to its western end.                                                                                                                                                     |
| Chalvey Park                         | East side:<br>From its southern end northwards for 51 metres.                                                                                                                                                                                                                    |
| Montem Lane                          | North-cast side:<br>(i) From a point 25 metres north-west of its junction with<br>Ledgers Road north-westwards for 19 metres.                                                                                                                                                    |
|                                      | (ii) From a point 102 metres north-west of its junction with Ledgers Road north-westwards for 28 metres.                                                                                                                                                                         |
|                                      | (iii) From a point 180 metres north-west of its junction with Ledgers Road north-westwards for 62 metres.                                                                                                                                                                        |
|                                      |                                                                                                                                                                                                                                                                                  |