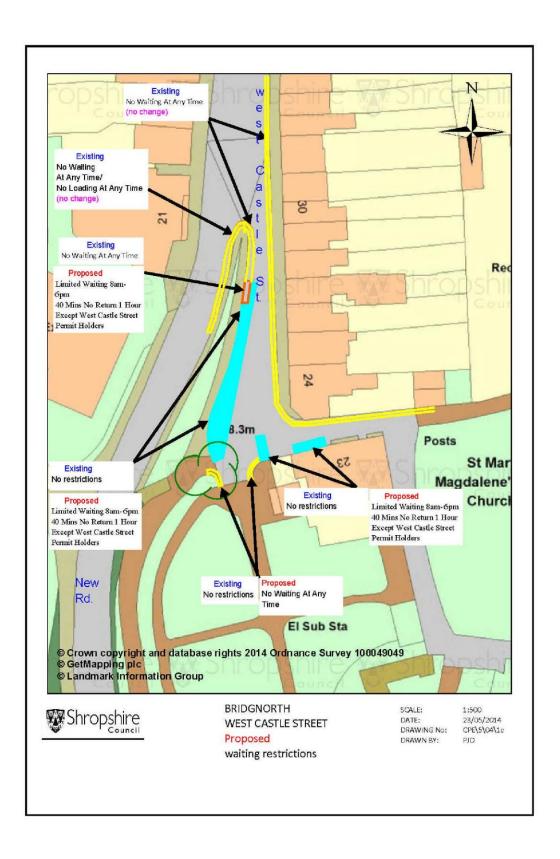

## West Castle Street

## West Side

From a point 9m south of the property boundary between 29 and 30 West Castle Street for a distance of 29.5m in a southerly direction

# South Side

From a point 6.5m east of the Castle grounds entrance for a distance of 2.5m

From a point 13m east of the Castle grounds entrance for a distance of 5m

ii. The following lengths of roads are added to Schedule 1.01 (No Waiting At Any Time):

# **West Castle Street**

# West Side

From the west side of the Castle grounds entrance for a distance of 6m in a northerly direction

# South Side

From the east side of the Castle grounds entrance for a distance of 6.5m in a northerly direction.

| i                                                                                                                                    | iii.                                                                                                                                                                                                                                                   | The following length of road is deleted Time): | from Schedule | 1.01 (No Waiting At Any |
|--------------------------------------------------------------------------------------------------------------------------------------|--------------------------------------------------------------------------------------------------------------------------------------------------------------------------------------------------------------------------------------------------------|------------------------------------------------|---------------|-------------------------|
| West Castle Street                                                                                                                   |                                                                                                                                                                                                                                                        |                                                |               |                         |
|                                                                                                                                      | West Side From a point 9m south of the property boundary between 29 and 30 West Castle Street for a distance of 4.5m in a southerly direction.                                                                                                         |                                                |               |                         |
| 3.                                                                                                                                   | The prohibitions and restrictions imposed by this Order shall be in addition to and not in derogation from any restriction or requirement imposed by any regulation made or having effect as if made under the Act or by or under any other enactment. |                                                |               |                         |
| THE COMMON SEAL of THE ) SHROPSHIRE COUNCIL was ) LS affixed hereto the 20 <sup>th</sup> day of ) January 2016 in the presence of: ) |                                                                                                                                                                                                                                                        |                                                |               | LS                      |
|                                                                                                                                      |                                                                                                                                                                                                                                                        | ΓW Collard                                     |               |                         |