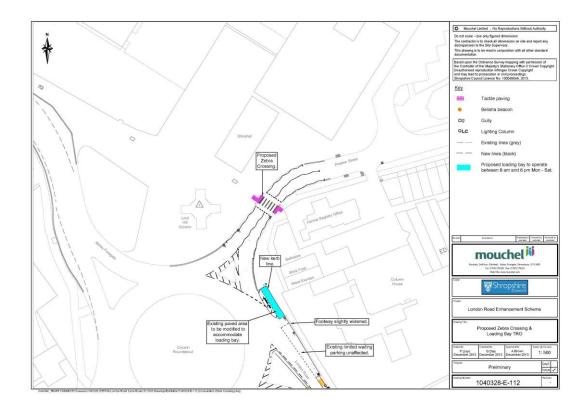

#### Side of road in Shrewsbury in the County of Shrewsbury

London Road (north-east side)

Adjacent to the shops, between points approximately 130.8 and 143.8 metres north-west of the junction with St. Giles Road

## Loading Bay Mon-Sat 8:00am-6:00pm

# Side of road in Shrewsbury in the County of Shrewsbury

London Road (north-east side)

Adjacent to the shops, between points approximately 130.8 and 143.8 metres north-west of the junction with St. Giles Road