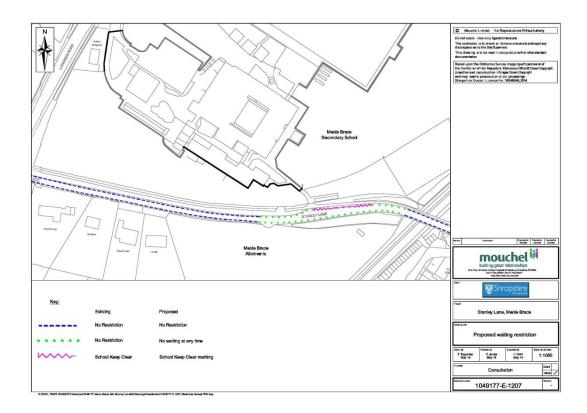

- This Order shall come into effect on 28 November 2014 and may be cited as The Shropshire Council (Prohibition and Restriction of Waiting and Parking Places) (Consolidation) Order 2009 (Stanley Lane, Shrewsbury) (Amendment) Order 2014.
- 2. Schedule 1.01 (No Waiting At Any Time) of The Shropshire Council (Prohibition and Restriction of Waiting and Parking Places) (Consolidation) Order 2009 is hereby amended with the addition of the following sides of road:
  - a) The north side of Stanley Lane from the railway bridge for a distance of 46 metres west to the School Keep Clear zig-zag markings.
  - b) The north side of Stanley Lane from the eastern-most end of the vehicular lay-by, for a distance of 35 metres east to the School Keep Clear zig-zag markings.
  - c) The south side of Stanley Lane from the railway bridge, for a distance of 124 metres west, up to the western extents of the Meole Brace allotments vehicle access.
- The prohibitions and restrictions imposed by this order shall be in addition to and not in derogation from any restriction or requirement imposed by any regulation made or having effect as if made under the Act or by or under any other enactment.