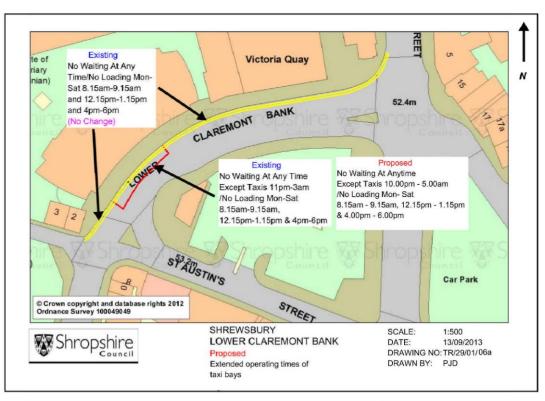

#### Side of road in Shrewsbury in the County of Shropshire

Lower Claremont Bank (north-west side)

The taxi bay outside Montgomery Towers

#### **SCHEDULE 3**

No Waiting At Any Time Except Taxis 10pm-5am /No Loading Mon-Sat 8.15am-9.15am, 12.15pm-1.15pm & 4pm-6pm