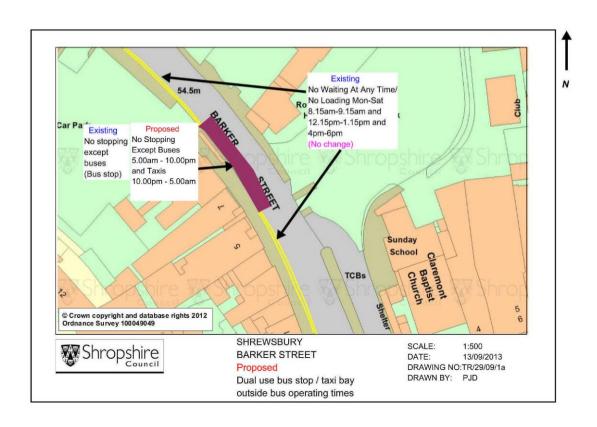

# No stopping except buses between 5am to 10pm and taxis between 10pm and 5am

#### Side of road in Shrewsbury in the County of Shropshire

Barker Street (west side)

From the northern property boundary of No 5 Barker Street for

a distance of 27m in a north-westerly direction.