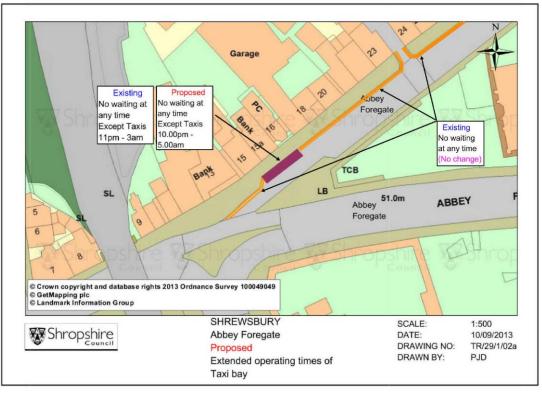

#### **REVOKED**

No Waiting At Any Time Except Taxis 11pm-3am

#### Sides of roads in Shrewsbury in the County of Shropshire

Raven Meadows (north-west side)

The taxi bay outside the night club

Abbey Foregate (north-west side)

The taxi bay adjacent to the hardware shop and night club

# No Waiting At Any Time Except Taxis 10pm-5am

## Sides of roads in Shrewsbury in the County of Shropshire

| (north-west side)                | The taxi bay outside the night club                       |
|----------------------------------|-----------------------------------------------------------|
| Abbey Foregate (north-west side) | The taxi bay adjacent to the hardware shop and night club |