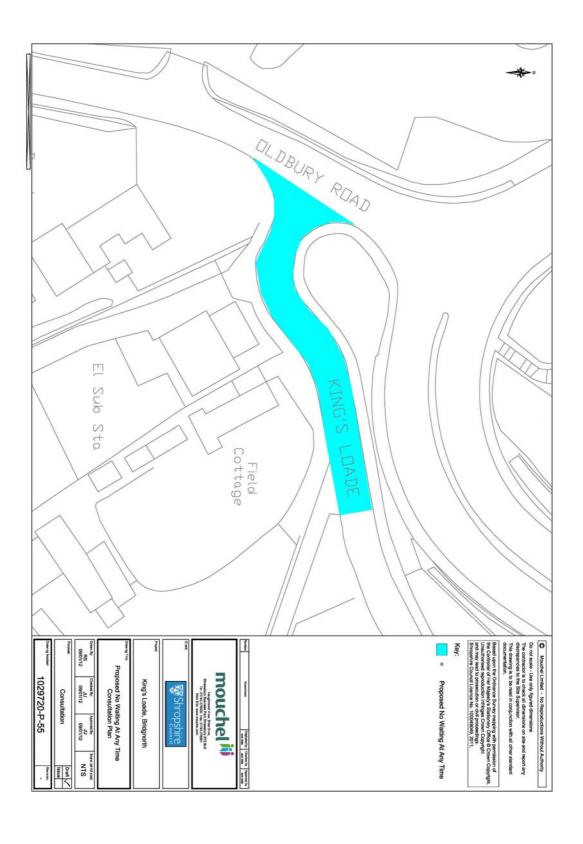

No Waiting At Any Time restrictions are placed on:

| King's Loade<br>(north side)    | from its junction with B4363 Oldbury Road for a distance of 26m in an easterly direction. |
|---------------------------------|-------------------------------------------------------------------------------------------|
| King's Loade<br>(south side)    | from its junction with B4363 Oldbury Road for a distance of 29m in an easterly direction. |
| B4363 Oldbury Rd<br>(east side) | from its junction with King's Loade for a distance of 10m in a northerly direction.       |
| B4363 Oldbury Rd<br>(east side) | from its junction with King's Loade for a distance of 10m in a southerly direction.       |