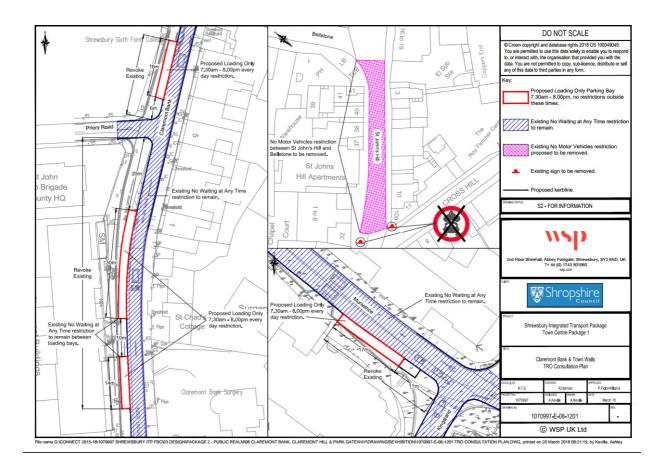

On the west side of Claremont Bank for a distance of 22m in a northern direction from the Priory Road junction.

On the west side of Claremont Bank for a distance of 74m in a southern direction from the Priory Road junction.

On the south-west side of Murivance for a distance of 28m in a north-westerly direction from the Kingsland junction.

ii. The following sides of roads are added to ParkMap Schedule X148 (Loading Only 7.30am-8.00pm Mon-Sun):

Side of road on the west side of Claremont Bank from a point 6m north of the Priory Road junction for a length of 16m.

Side of road on the west side of Claremont Bank from a point 20m south of the Priory Road junction for a length of 30m.

Side of road on the west side of Claremont Bank from a point 60m south of the Priory Road junction for a length of 14m.

Side of road on the south-west side of Murivance from a point 11m north-west of the Kingsland junction for a distance of 17m in a north-westerly direction.

iii. The following sides of roads are added to ParkMap Schedule 2.07 (No Waiting at Any Time - No Loading Mon-Sat 8.15am-9.15am and 12.15pm-1.15pm and 4pm-6pm):

On the west side of Claremont Bank from the Priory Road junction for a length of 6m in a northerly direction.

On the west side of Claremont Bank from the Priory Road Junction for a length of 20m in a southerly direction.

On the west side of Claremont Bank from a point 50m south of the Priory Road junction for a length of 10m in a southerly direction.

On the south-west side of Murivance for a distance of 11m in a north-westerly direction from the Kingsland junction.

 The prohibitions and restrictions imposed by this Order shall be in addition to and not in derogation from any restriction or requirement imposed by any regulation made or having effect as if made under the Act or by or under any other enactment.