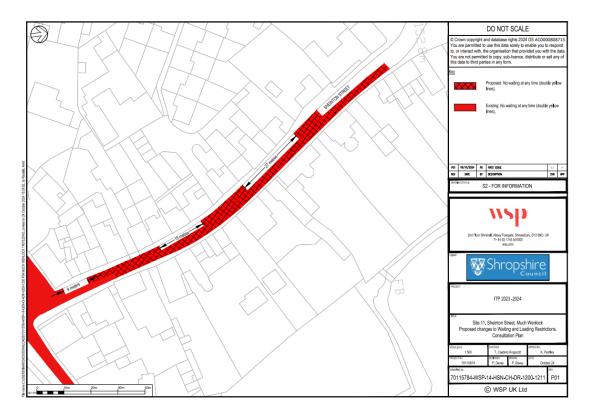

## **SCHEDULE**

## **No Waiting At Any Time**

## **Sides of road in Much Wenlock**

| C4002 Sheinton<br>Street<br>(east side) | A length of restriction situated between points located and 15-metres and 49-metres in a northerly direction from its junction with U6949 Back Lane.                         |
|-----------------------------------------|------------------------------------------------------------------------------------------------------------------------------------------------------------------------------|
| C4002 Sheinton<br>Street<br>(east side) | A length of restriction situated between points located 67-metres and 79-metres in a northerly direction from its junction with U6979 Back Lane.                             |
| C4002 Sheinton<br>Street<br>(east side) | A length of restriction situated between points located 53-metres and 66-metres in a south-easterly direction from its junction with A4169 New Road / A4169 Sheinton Street. |
| C4002 Sheinton<br>Street<br>(west side) | A length of restriction commencing from a point located 29-metres and 157-metres in a northerly direction from its junction with U6979 Back Lane.                            |