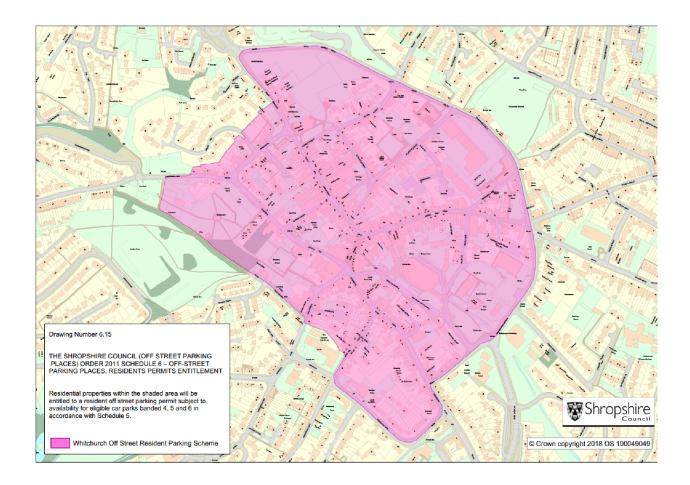

## THE SHROPSHIRE COUNCIL (OFF STREET PARKING PLACES) ORDER 2011 - SCHEDULE 6 – OFF-STREET PARKING PLACES, RESIDENT PERMITS ENTITLEMENT

Summary of plans and available Parking Places for Resident Permits;

| Name of Parking Place                                             | Off Street Resident Parking Scheme | Refer to Drawing Number |
|-------------------------------------------------------------------|------------------------------------|-------------------------|
| Frogmore Road Car Park<br>(Pay and Display)                       |                                    |                         |
| Queen Street Car Park<br>(Pay and Display)                        | Market Drayton                     | 6.7                     |
| Towers Lawn 1 and 2 Car Park<br>(Pay and Display)                 |                                    |                         |
| Prees Heath Car Park<br>(HGV and Coach Park)<br>(Pay and Display) | Prees Heath                        | 6.1                     |
| Brownlow Street Car Park<br>(Pay and Display)                     |                                    |                         |
| Castle Hill Car Park<br>(Pay and Display)                         |                                    |                         |
| Newtown Car Park<br>(Pay and Display)                             | Whitchurch                         | 6.15                    |
| Pepper Street Car Park<br>(Pay and Display)                       |                                    |                         |
| St John's Street Car Park<br>(Pay and Display)                    |                                    |                         |