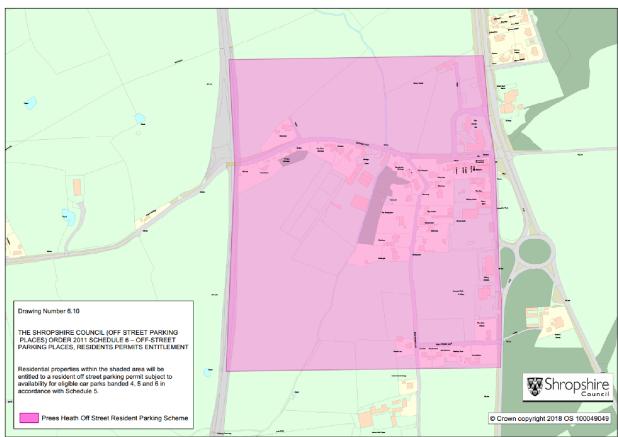

## THE SHROPSHIRE COUNCIL (OFF STREET PARKING PLACES) ORDER 2011 - SCHEDULE 6 – OFF-STREET PARKING PLACES, RESIDENT PERMITS ENTITLEMENT

Summary of plans and available Parking Places for Resident Permits;

| Name of Parking Place                                             | Off Street Resident Parking Scheme | Refer to Drawing Number |
|-------------------------------------------------------------------|------------------------------------|-------------------------|
| Frogmore Road Car Park<br>(Pay and Display)                       |                                    |                         |
| Queen Street Car Park<br>(Pay and Display)                        | Market Drayton                     | 6.7                     |
| Towers Lawn 1 and 2 Car Park<br>(Pay and Display)                 |                                    |                         |
| Prees Heath Car Park<br>(HGV and Coach Park)<br>(Pay and Display) | Prees Heath                        | 6.1                     |
| Brownlow Street Car Park<br>(Pay and Display)                     |                                    |                         |
| Castle Hill Car Park<br>(Pay and Display)                         |                                    |                         |
| Newtown Car Park<br>(Pay and Display)                             | Whitchurch                         | 6.15                    |
| Pepper Street Car Park<br>(Pay and Display)                       |                                    |                         |
| St John's Street Car Park<br>(Pay and Display)                    |                                    |                         |