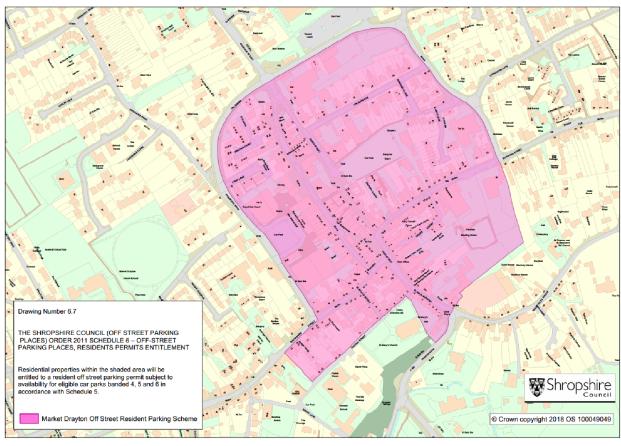

## THE SHROPSHIRE COUNCIL (OFF STREET PARKING PLACES) ORDER 2011 - SCHEDULE 6 – OFF-STREET PARKING PLACES, RESIDENT PERMITS ENTITLEMENT

Summary of plans and available Parking Places for Resident Permits;

| Name of Parking Place                                             | Off Street Resident Parking Scheme | Refer to Drawing Number |
|-------------------------------------------------------------------|------------------------------------|-------------------------|
| Frogmore Road Car Park<br>(Pay and Display)                       |                                    |                         |
| Queen Street Car Park<br>(Pay and Display)                        | Market Drayton                     | 6.7                     |
| Towers Lawn 1 and 2 Car Park<br>(Pay and Display)                 |                                    |                         |
| Prees Heath Car Park<br>(HGV and Coach Park)<br>(Pay and Display) | Prees Heath                        | 6.1                     |
| Brownlow Street Car Park<br>(Pay and Display)                     |                                    |                         |
| Castle Hill Car Park<br>(Pay and Display)                         |                                    |                         |
| Newtown Car Park<br>(Pay and Display)                             | Whitchurch                         | 6.15                    |
| Pepper Street Car Park<br>(Pay and Display)                       |                                    |                         |
| St John's Street Car Park<br>(Pay and Display)                    |                                    |                         |