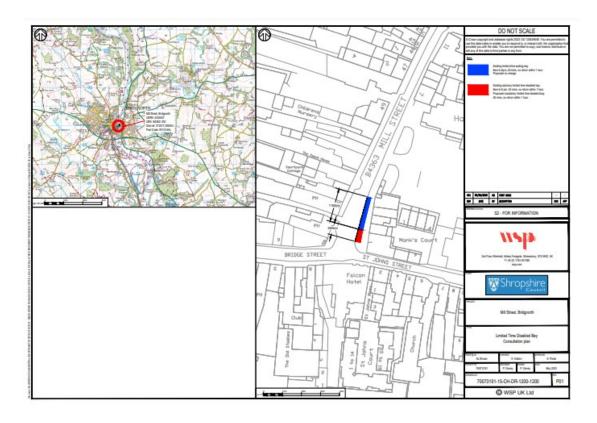

iii. The following sides of roads in Bridgnorth are added to the Schedule for No Waiting At Any Time:

Mill Street From a point 76 metres north of its junction (B4363) with Bridge Street to its junction with A442

(West side) Mill Street.

Mill Street From its junction with the B4363 Mill Street (A442) to its junction with the A442 Telford Road.

(West side)

Mill Street From a point 28 metres north of its junction (B4363) with St Johns Street to its junction with

A442 Mill Street. (East side)

Mill Street From its junction with the B4363 Mill Street to its junction with the A442 Telford Road. (A442)

| (                                                                                                                                                                                                                                                         | East side)                                                                                                                    |                                                                                                                            |                   |    |
|-----------------------------------------------------------------------------------------------------------------------------------------------------------------------------------------------------------------------------------------------------------|-------------------------------------------------------------------------------------------------------------------------------|----------------------------------------------------------------------------------------------------------------------------|-------------------|----|
| (West side)                                                                                                                                                                                                                                               |                                                                                                                               | From its junction with A442 Mill Street to a point 3 m north of the southern property boundary of 31 Telford Road WV15 5NG |                   |    |
|                                                                                                                                                                                                                                                           | A442 Telford Road<br>East Side)                                                                                               | From its junction with point 3 m north of the boundary of 31 Telfore                                                       | southern property |    |
| iv. The following side of road in Bridgnorth is added to the Schedule for Disabled<br>Badge Holders only 40 mins no return within 1 hour:                                                                                                                 |                                                                                                                               |                                                                                                                            |                   |    |
|                                                                                                                                                                                                                                                           | Mill Street<br>(East side)                                                                                                    | From a point 4 metre junction with St John distance of 6.6 metre direction.                                                | ns Road for a     |    |
| V.                                                                                                                                                                                                                                                        | v. The following side of road in Bridgnorth is added to the Schedule for Limite Waiting 8am-6pm 40 mins No Return for 1 Hour: |                                                                                                                            |                   |    |
|                                                                                                                                                                                                                                                           | Mill Street<br>(East side)                                                                                                    | From a point 10.6 m<br>junction with St John<br>distance of 17.4 met                                                       | ns Street for a   |    |
| 3. The prohibitions and restrictions imposed by this Order shall be in addition to and not in derogation from any restriction or requirement imposed by any regulation made or having effect as if made under the Act or by or under any other enactment. |                                                                                                                               |                                                                                                                            |                   |    |
| SHRO<br>affixed                                                                                                                                                                                                                                           | COMMON SEAL of THE<br>PSHIRE COUNCIL was<br>I hereto the 29 <sup>th</sup> day of<br>025 in the presence of:                   |                                                                                                                            | )<br>)<br>)       | LS |
| Tim Collard                                                                                                                                                                                                                                               |                                                                                                                               |                                                                                                                            |                   |    |