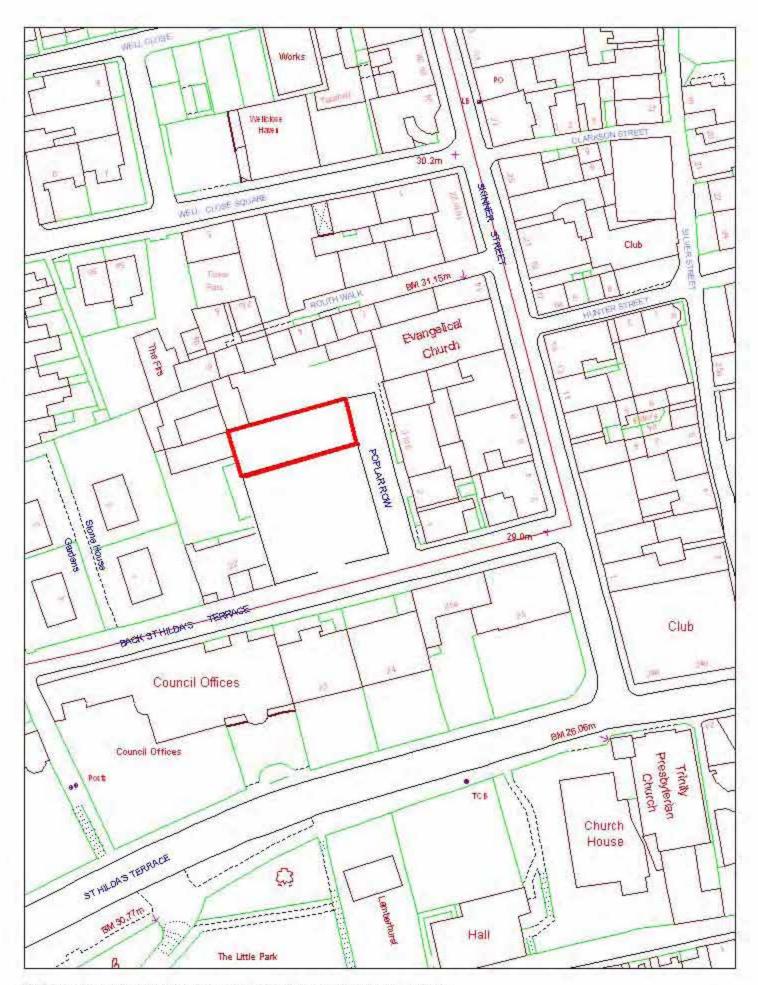

© Crown Copyright and database right 2012. Ordnance Survey 100024267

46. Whitby - St Hilda's Terrace (back) (pay & display)

© Crown Copyright and database right 2012. Ordnance Survey 100024267