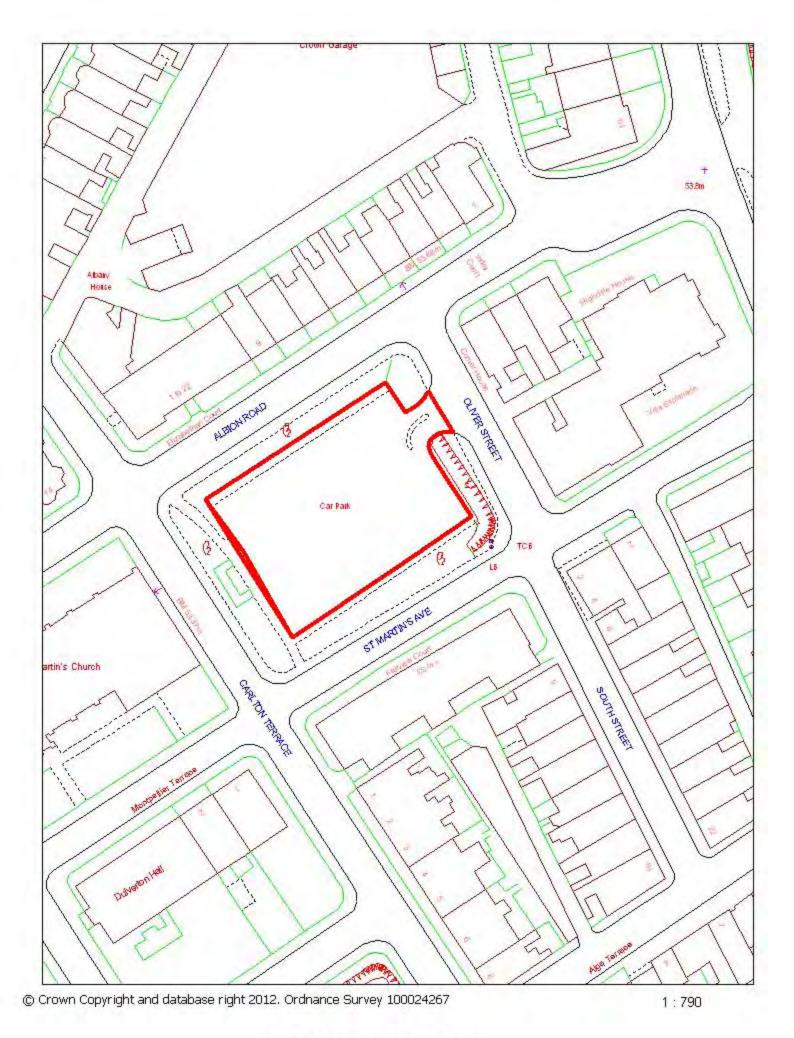

THE COMMON SEAL of THE SCARBOROUGH BOROUGH COUNCIL was hereunto affixed on the ...... in the presence of:

1. Albion Road

© Crown Copyright and database right 2012. Ordnance Survey 100024267