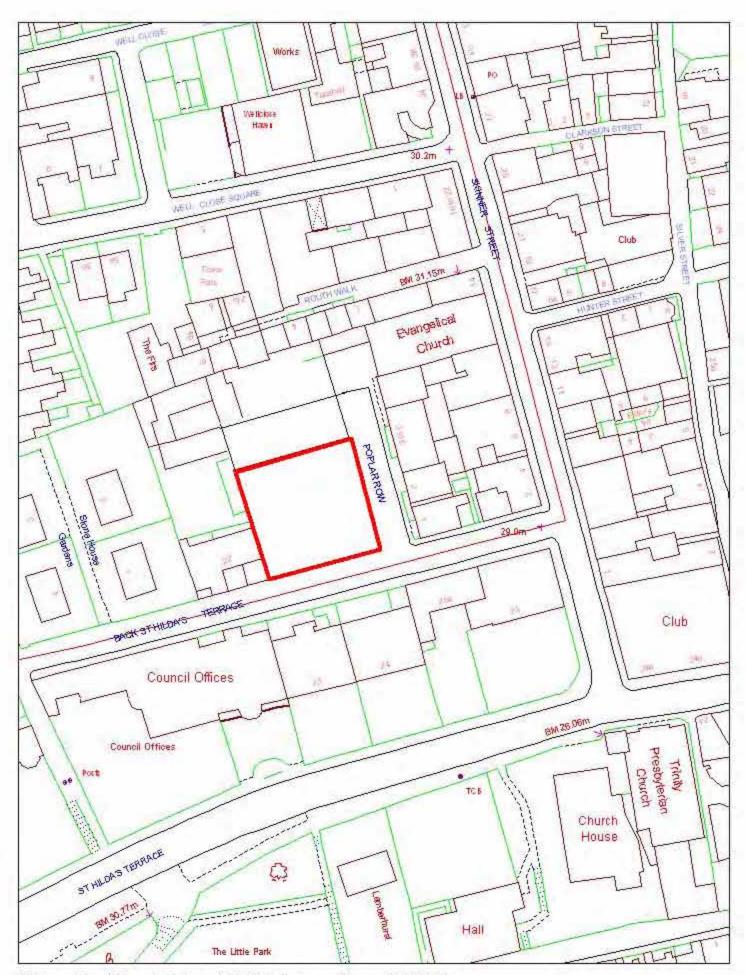

#### 47. Whitby - St Hilda's Terrace (back) (reserved)

© Crown Copyright and database right 2012. Ordnance Survey 100024267