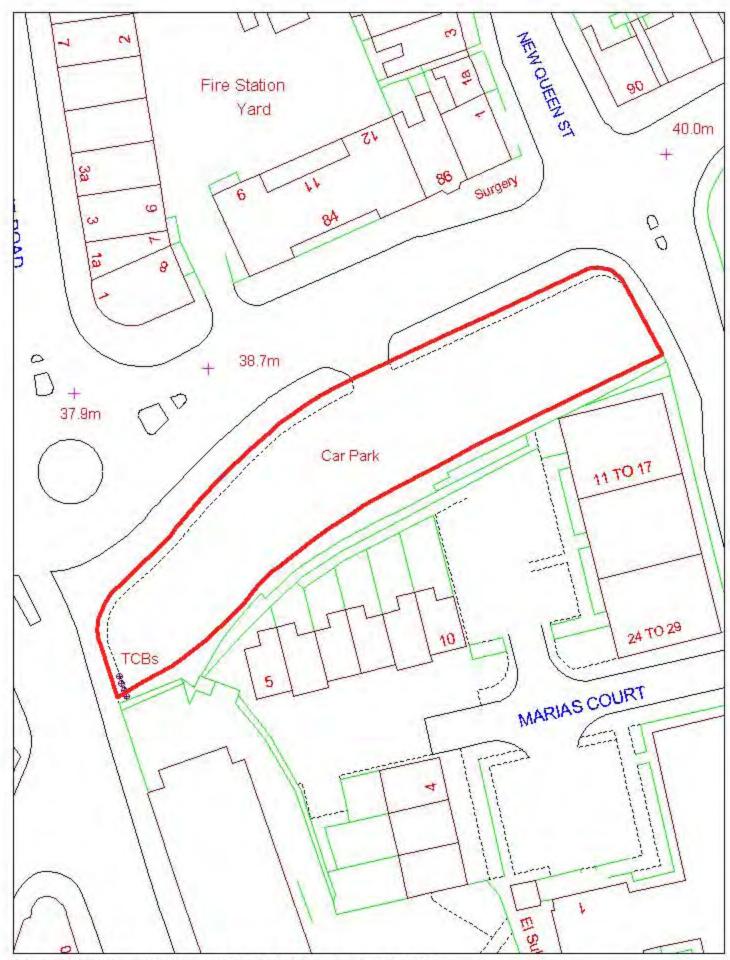

#### SCARBOROUGH BOROUGH COUNCIL

For Reference Purposes Only - No Further Copies Can Be Made Reproduced by permission of Ordnance Survey on behalf of HMSO.© Crown copyright and database rights 2012. Ordnance Survey Licence number 100024267

64. Seamer Road Park and Ride

Date 5/1/2012 Scale 1/4211