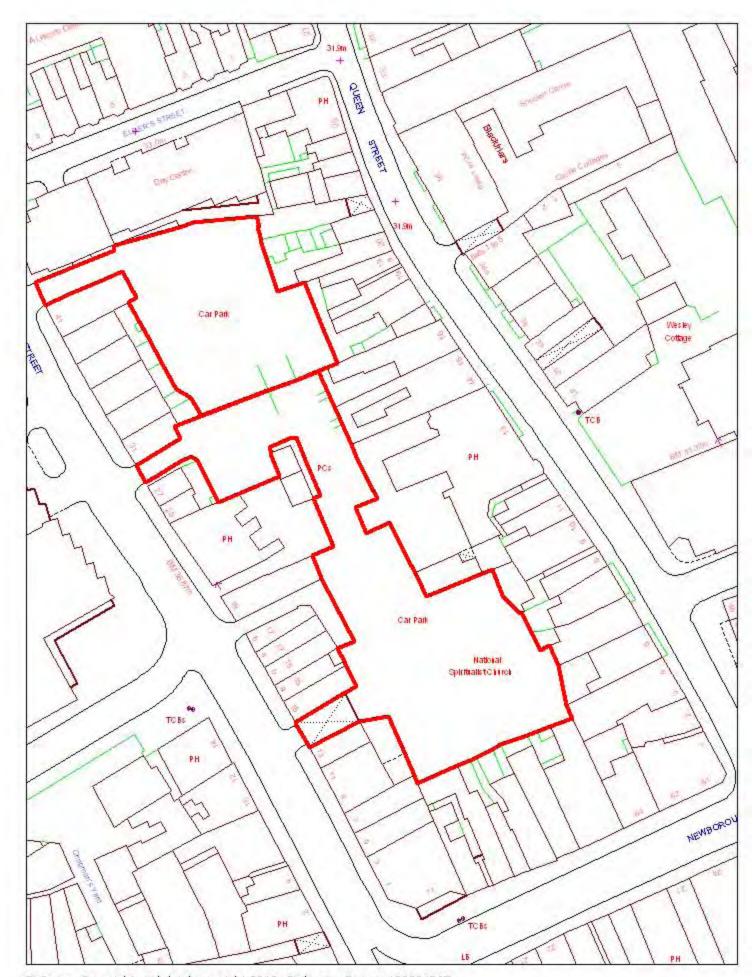

# 8. King Street

© Crown Copyright and database right 2012. Ordnance Survey 100024267