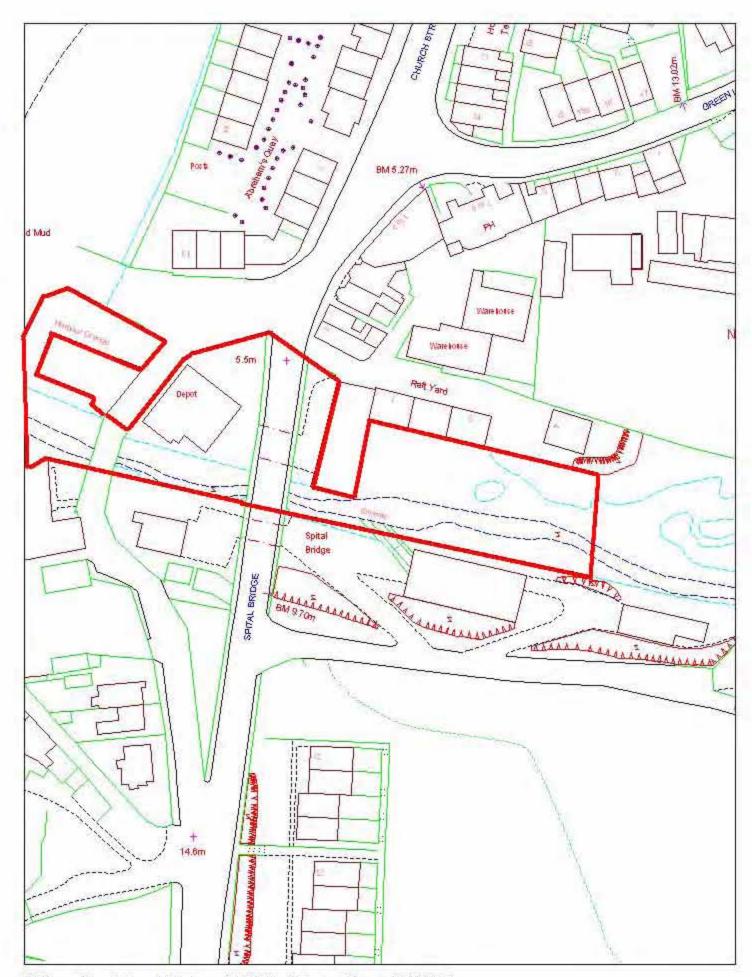

© Crown Copyright and database right 2012. Ordnance Survey 100024267

69. Whitby - Spittlebeck

|       | Parking Place           | Classes of Vehicles                                                                                                                            | Position in which may<br>wait          | Days of<br>Operation of<br>parking place | Charging<br>hours for<br>parking place | Scale of Charges at parking place (see Schedule B)                                   | Permits Available (see Schedule C) |
|-------|-------------------------|------------------------------------------------------------------------------------------------------------------------------------------------|----------------------------------------|------------------------------------------|----------------------------------------|--------------------------------------------------------------------------------------|------------------------------------|
| Scark | orough                  |                                                                                                                                                |                                        |                                          |                                        |                                                                                      |                                    |
| 1     | Albion Road             | motor cars, light vehicles,<br>motor cycles, and motor cycle<br>combinations                                                                   | wholly within a designated parking bay | At all days                              | 9 am to 6 pm<br>each day               | Scarborough Other                                                                    | see Schedule C                     |
| 2     | Burniston Road          | motor cars, light vehicles,<br>motor cycles, motor cycle<br>combinations, motor coaches,<br>Heavy Vehicles and cars with<br>trailers /caravans | wholly within a designated parking bay | At all days                              | 9 am to 6 pm 1<br>Mch - 31 Oct         | tourist B coaches/<br>heavy vehicles                                                 | see Schedule C                     |
| 3     | Castle Road             | motor cars, light vehicles,<br>motor cycles, and motor cycle<br>combinations                                                                   | wholly within a designated parking bay | At all days                              | 9 am to 6 pm<br>each day               | Town Centre Short Stay (July<br>& Aug). Town Centre Long<br>Stay (except July & Aug) | see Schedule C                     |
| 4     | Eastborough             | motor cars, light vehicles,<br>motor cycles, and motor cycle<br>combinations                                                                   | wholly within a designated parking bay | At all days                              | 9 am to 6 pm<br>each day               | Key tourist                                                                          | see Schedule C                     |
| 4a    | Eastborough<br>Reserved | motor cars, light vehicles,<br>motor cycles, and motor cycle<br>combinations                                                                   | wholly within a designated parking bay | At all days                              | Atall times                            | Permit Holders Only                                                                  | see Schedule C                     |
| 5     | Esplanade               | motor coaches                                                                                                                                  | wholly within a designated parking bay | At all days                              | 9 am to 6 pm 1<br>Mch - 31 Oct         | Coaches Only                                                                         | see Schedule C                     |
| 6     | Falconers Road          | motor cars, light vehicles,<br>motor cycles, and motor cycle<br>combinations                                                                   | wholly within a designated parking bay | At all days                              | 9 am to 6 pm<br>each day               | Town Centre short stay                                                               | see Schedule C                     |
| 7     | Friarsway               | motor cars, light vehicles,<br>motor cycles, and motor cycle<br>combinations                                                                   | wholly within a designated parking bay | At all days                              | 9 am to 6 pm<br>each day               | Town Centre short stay                                                               | see Schedule C                     |