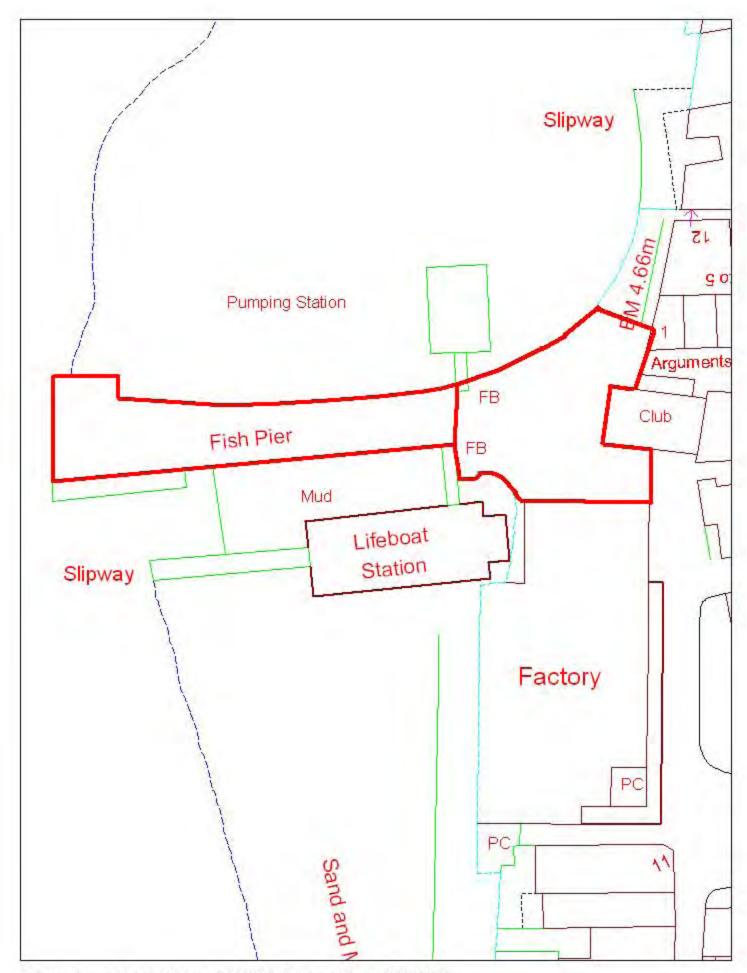

## 66. Silver Street (Reserved)

© Crown Copyright and database right 2012. Ordnance Survey 100024267

67. Whitby - Fish Pier

© Crown Copyright and database right 2012. Ordnance Survey 100024267

68. Battery Parade - Whitby