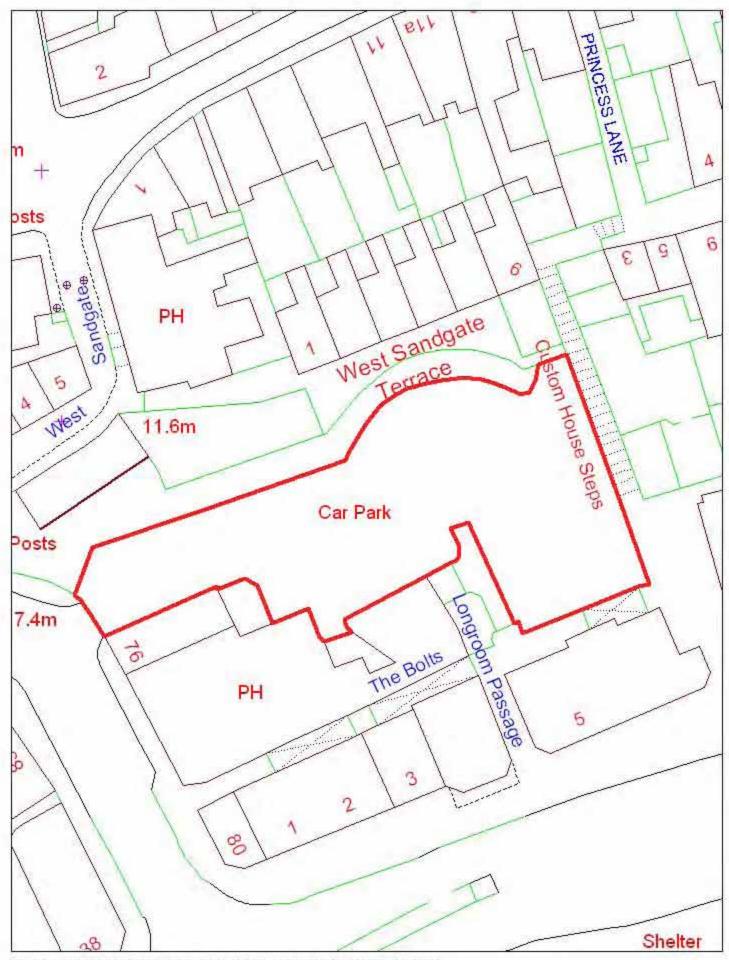

## 66. Silver Street (Reserved)

© Crown Copyright and database right 2012. Ordnance Survey 100024267

67. Whitby - Fish Pier

© Crown Copyright and database right 2012. Ordnance Survey 100024267

68. Battery Parade - Whitby