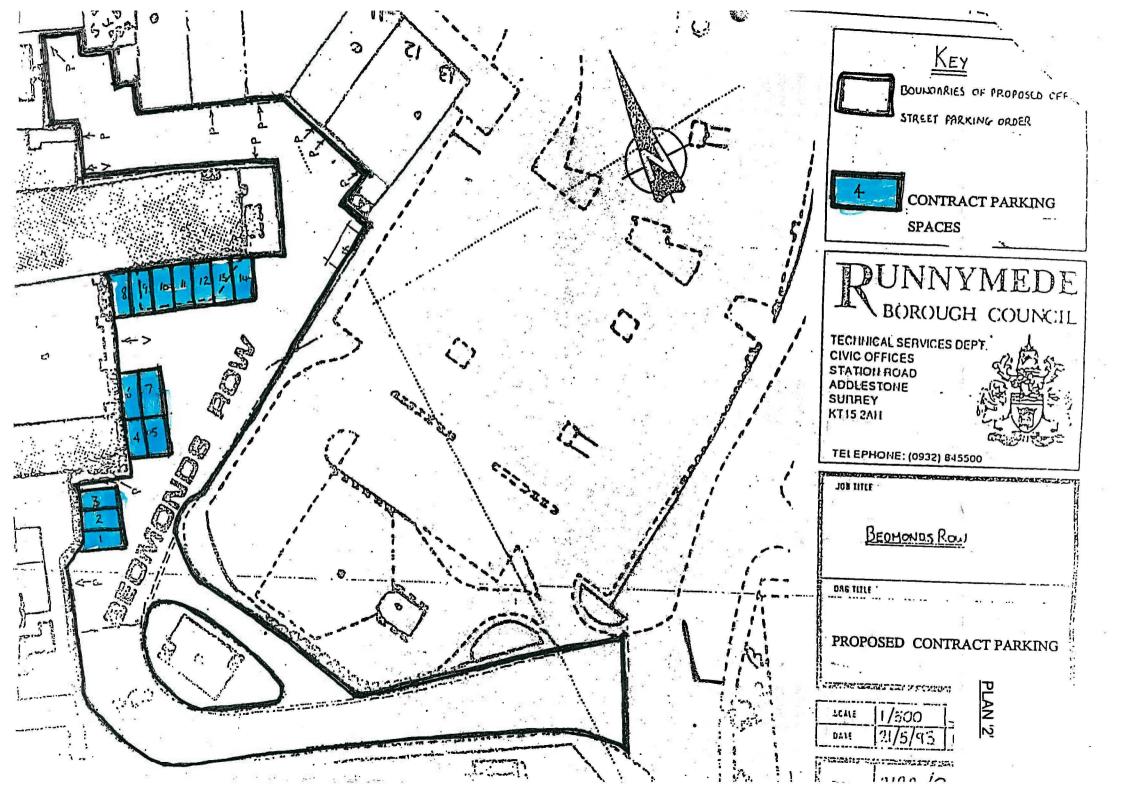

| Name/Category of<br>Parking Places                                                                                | Position in which vehicle may wait | Classes of vehicle                                                                                                                           | Days/Hours of<br>operation           | Max. period for which vehicle may wait                                                                                                                                                                                                                                                           | Charging<br>Hours                                                                                         | Scale of Charges                                                                                                                                                                                                                                                                                                                                                                                                                                                                                                                                                                                                                                                                                                                                                                                                                                                                                                                                                                                                                                                                                                                                                                |
|-------------------------------------------------------------------------------------------------------------------|------------------------------------|----------------------------------------------------------------------------------------------------------------------------------------------|--------------------------------------|--------------------------------------------------------------------------------------------------------------------------------------------------------------------------------------------------------------------------------------------------------------------------------------------------|-----------------------------------------------------------------------------------------------------------|---------------------------------------------------------------------------------------------------------------------------------------------------------------------------------------------------------------------------------------------------------------------------------------------------------------------------------------------------------------------------------------------------------------------------------------------------------------------------------------------------------------------------------------------------------------------------------------------------------------------------------------------------------------------------------------------------------------------------------------------------------------------------------------------------------------------------------------------------------------------------------------------------------------------------------------------------------------------------------------------------------------------------------------------------------------------------------------------------------------------------------------------------------------------------------|
| 1                                                                                                                 | 2                                  | 3                                                                                                                                            | 4                                    | 5                                                                                                                                                                                                                                                                                                | 6                                                                                                         | 7                                                                                                                                                                                                                                                                                                                                                                                                                                                                                                                                                                                                                                                                                                                                                                                                                                                                                                                                                                                                                                                                                                                                                                               |
| 7. Beomonds,<br>Heriot Road,<br>Chertsey<br>(Short stay,<br>medium stay,<br>permits and<br>residents'<br>permits) | Wholly within a parking space      | i) Motor cars<br>ii) Motor cycles<br>iii) Other motor<br>vehicles not<br>exceeding 7'6" in<br>height or an<br>unladen weight<br>of 2 tonnes. | Mondays to<br>Saturdays all<br>hours | <ul> <li>i) During charging<br/>hours - 6 hours.<br/>Return prohibited<br/>within 2 hours.</li> <li>ii) From 6.00 p.m.<br/>to 8.00 a.m 14<br/>hours.<br/>Return prohibited<br/>within 8 hours.</li> <li>iii) Permit Holders -<br/>17 hours.<br/>Return prohibited<br/>within 7 hours.</li> </ul> | 8.00 a.m.<br>to 6.00<br>p.m.<br>(On all<br>days<br>other<br>than<br>Sundays<br>and<br>Public<br>Holidays) | <ul> <li>i) Unless payment of 50p for up to 1<br/>hour, £1 for up to 2 hours, £1.50 for<br/>up to 3 hours, £2 for up to 4 hours,<br/>£2.50 for up to 5 hours and £3.50 for<br/>up to 6 hours up to a maximum stay<br/>of 6 hours is made immediately in<br/>accordance with Article 25(2) and a<br/>valid ticket displayed in accordance<br/>with Article 25(5) a "Penalty Charge"<br/>of £50 shall be payable except that if<br/>payment is made within fourteen days<br/>of the date of the issue of a notice<br/>under Article 27(1) of the Order the<br/>Council will instead accept the sum of<br/>£25, unless the Penalty Charge<br/>relates to a contravention under<br/>Regulation 10 of the Civil<br/>Enforcement of Parking<br/>Contraventions (England) Regulations<br/>2007, where the Council will instead<br/>accept the sum of £25 if payment is<br/>made within twenty one days of the<br/>date of the issue of a notice under<br/>Article 27(1) of the Order.</li> <li>ii) Exempted class vehicles NO<br/>CHARGE</li> <li>iii) Permits - £400 per year or £120 per<br/>quarter</li> <li>iv) Residents' Permits £200 per year or<br/>£60 per quarter</li> </ul> |