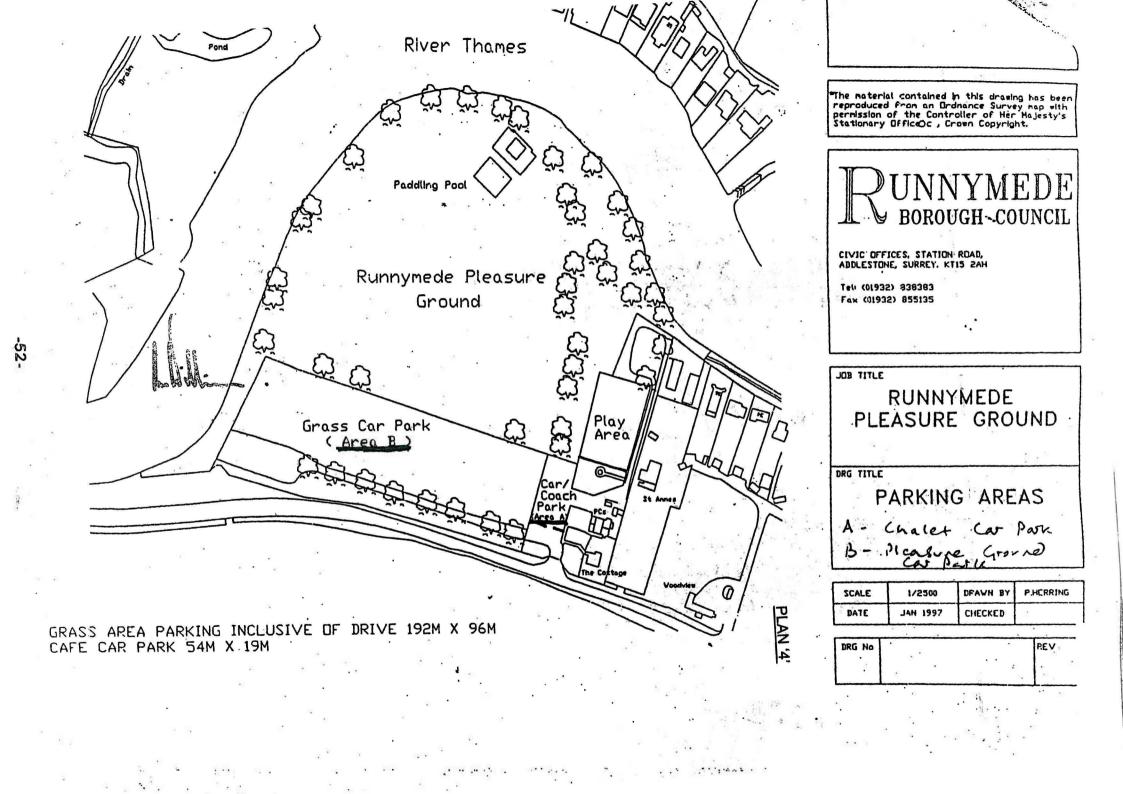

ll<br>hours                                                    | 17 hours.<br>Return<br>prohibited<br>within 7 hours. | If a vehicle waits for longer than the maximum period set out in column 5 to this Schedule a "Penalty Charge" of £50 shall be payable except that if payment is made within fourteen days of the date of the issue of a notice under Article 27(1) of the Order the Council will instead accept the sum of £25, unless the Penalty Charge relates to a contravention under Regulation 10 of the Civil Enforcement of Parking Contraventions (England) Regulations 2007, where the Council will instead accept the sum of £25 if payment is made within twenty one days of the date of the issue of a notice under Article 27(1) of the Order.                                           |

- 21-