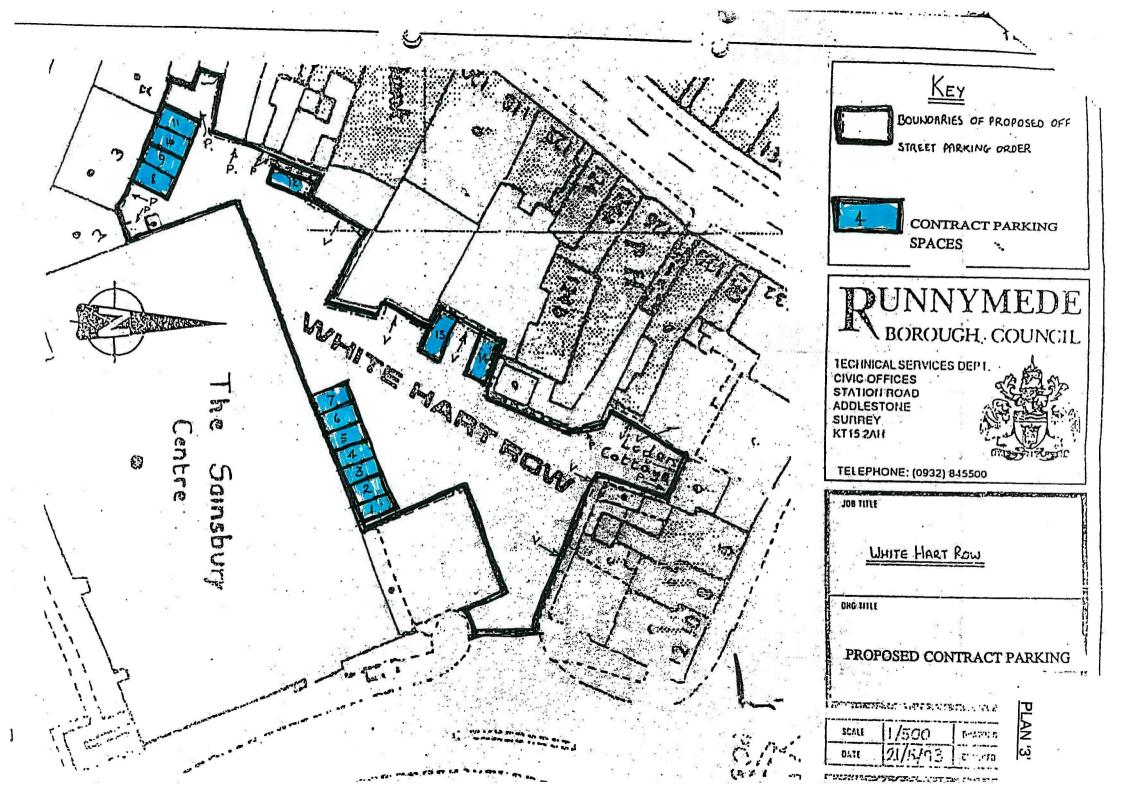

all<br>hours                                                    | 17 hours.<br>Return<br>prohibited<br>within 7 hours. | If a vehicle waits for longer than the maximum period set out in column 5 to this Schedule a "Penalty Charge" of £50 shall be payable except that if payment is made within fourteen days of the date of the issue of a notice under Article 27(1) of the Order the Council will instead accept the sum of £25, unless the Penalty Charge relates to a contravention under Regulation 10 of the Civil Enforcement of Parking Contraventions (England) Regulations 2007, where the Council will instead accept the sum of £25 if payment is made within twenty one days of the date of the issue of a notice under Article 27(1) of the Order.                                           |

- 21-