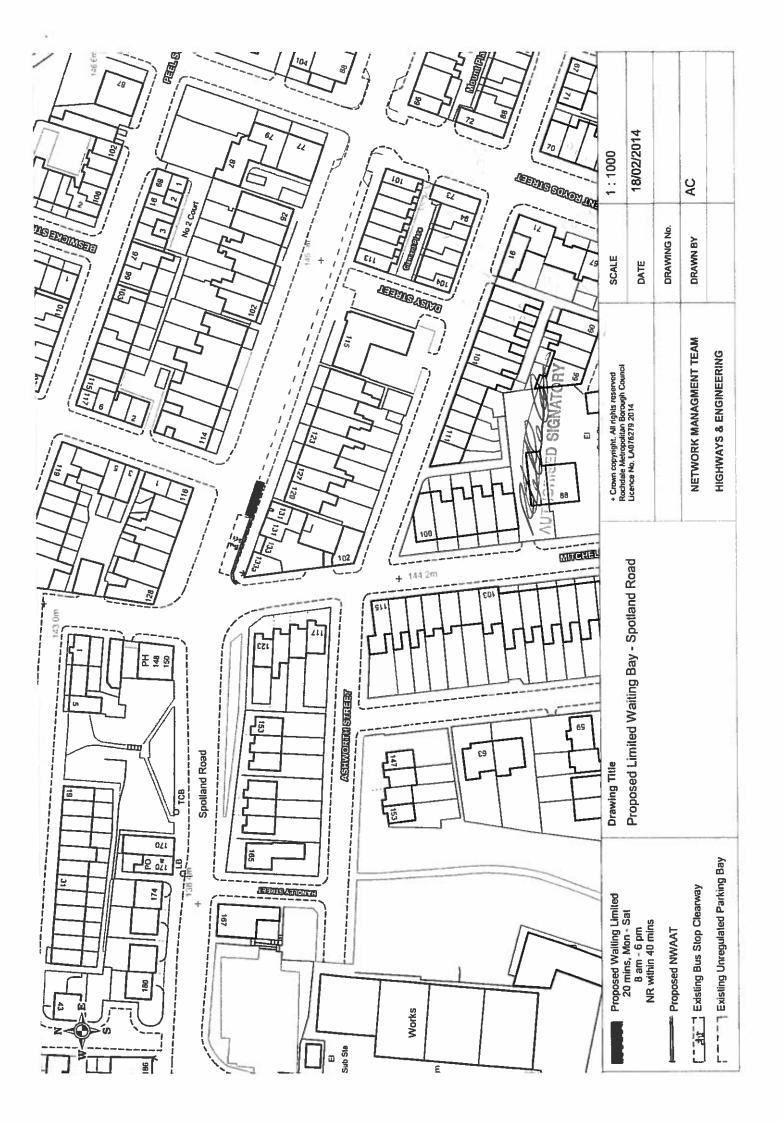

#### Spotland Road, Spotland & Falinge Ward

n(xvi) the south side from its junction with Mitchell Street for a distance of 20 metres in an easterly direction

Schedule No. 3.31
Waiting Limited
Mon – Sat, 8 am – 6 pm, 20 mins, No Return Within 40 mins

### Spotland Road, Spotland and Falinge Ward

n(i) south side from a point 20 metres east of its junction with Mitchell Street for a distance of 10 metres in an easterly direction

## Spotland Road, Spotland & Falinge Ward

(xi) the south side from its junction with Mitchell Street to a point 15 metres east of its junction with Mitchell Street

THE COMMON SEAL of THE ROCHDALE

BOROUGH COUNCIL was hereunto affixed
in the presence of: