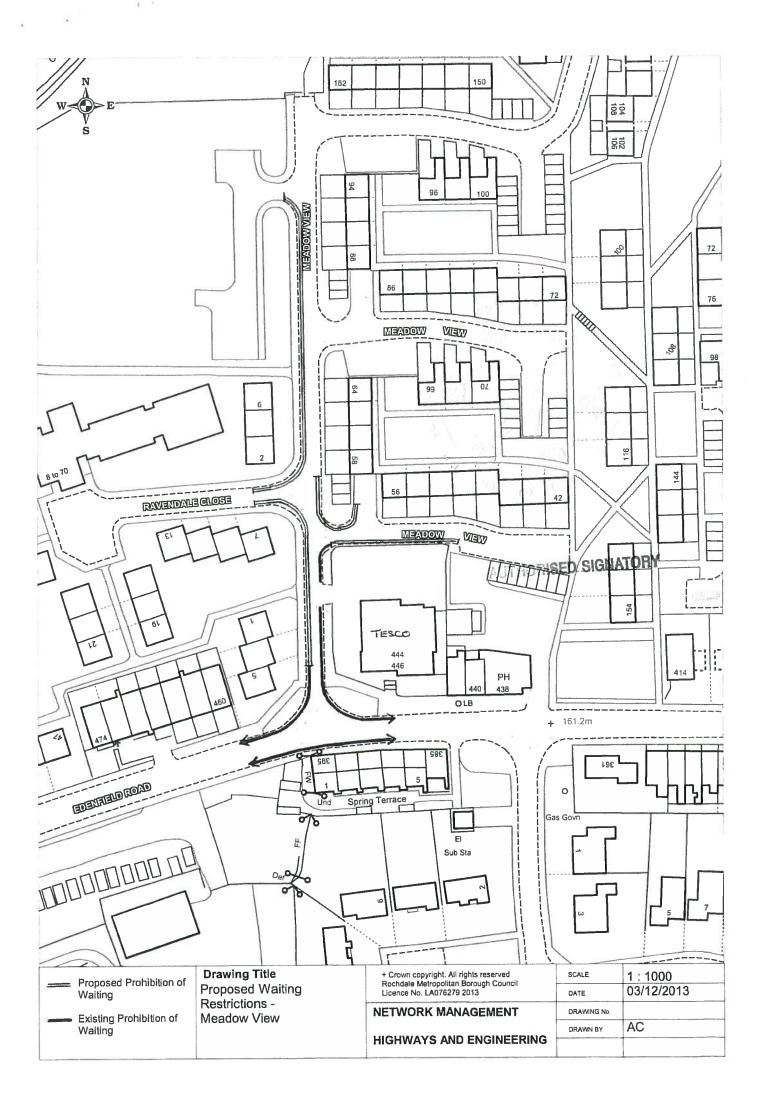

#### Meadow View, Spotland & Falinge Ward

- n(iii) the west side from its junction with Edenfield Road for a distance of 143 metres in a northerly direction
- n(iv) the east side from its junction with Edenfield Road for a distance of 67 metres in a northerly direction
- n(v) south side of the southernmost arm from its junction with the spine road for a distance of 38 metres in an easterly direction
- n(vi) north side of the southernmost arm from its junction with the spine road for a distance of 10 metres in an easterly direction

#### Ravendale Close, Spotland & Falinge Ward

n(i) both sides from its junction with Meadow View for a distance of 13 metres in a westerly direction

# Meadow View, Spotland & Falinge Ward

- The westerly side from its junction with Edenfield Road for a distance of 15 metres n(i) in a northerly direction
- The easterly side from its junction with Edenfield Road for a distance of 48 metres n(ii) in a northerly direction