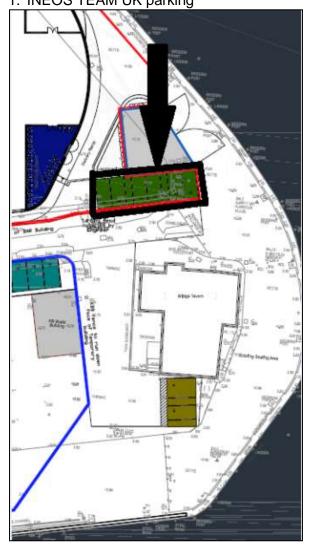

| NAME OF PARKING PLACE                                                                                                          | CLASS OF<br>VEHICLE<br>PERMITTED TO<br>USE PARKING<br>PLACE         | PERIOD OF<br>OPERATION OF<br>PARKING<br>PLACE                                                                                                      | HOURLY/DAILY<br>PARKING CHARGES<br>PER PARKING BAY                                                                                    | PARKING PERMIT<br>CHARGES &<br>SMARTCARD<br>CHARGES                                                                   |
|--------------------------------------------------------------------------------------------------------------------------------|---------------------------------------------------------------------|----------------------------------------------------------------------------------------------------------------------------------------------------|---------------------------------------------------------------------------------------------------------------------------------------|-----------------------------------------------------------------------------------------------------------------------|
| INEOS TEAM UK Parking, 6 marked spaces accessed via the north side of East Street Plan in Schedule 2                           | Permitted Vehicles<br>displaying an<br>INEOS TEAM UK<br>Permit only | 7 days a week 24 hours a day Including Bank Holidays                                                                                               | Not applicable                                                                                                                        | Available on request  NB All Car Parks season ticket is not valid in this Parking Place                               |
| ISAMBARD BRUNEL car park, City Centre                                                                                          | Permitted Vehicles                                                  | 7 days a week 24 hours a day                                                                                                                       | Up to 1 hour £1.60<br>Up to 2 hours £2.60<br>Up to 3 hours £3.50<br>Up to 4 hours £4.50<br>Up to 5 hours £8.00<br>Over 5 hours £12.00 | 1 month £102.00 3 months £294.00 6 months £588.00 12 months £1176.00  All Car Parks season ticket: 12 months £1824.00 |
| LANGSTONE PMC Access via Furze Lane (a) West block front (b) West block rear (c) East block front (d) Trust block (e) Bar Quad | Permitted Vehicles                                                  | 7 days a week  24 hours a day  Marked loading bays operate at all times and are subject to a waiting limit of 30 minutes, no return within  1 hour | £2.00 all day  Except for Permitted Vehicles displaying a University of Portsmouth Parking Permit                                     | Available on request  NB All Car Parks season ticket is not valid in this Parking Place                               |