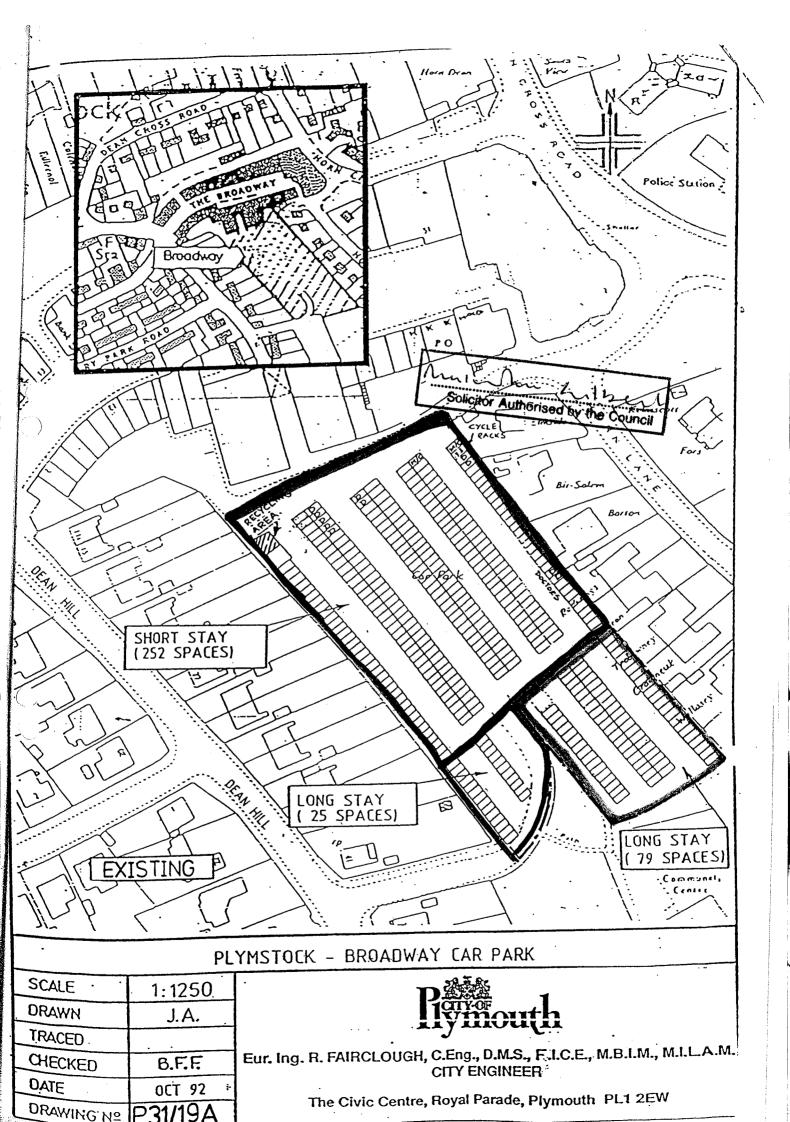

## AMENDMENTS TO THE PRINCIPAL ORDER

- 5. The words Excess Charge in the Principal Order shall be deleted and the words Penalty Charge shall be substituted in its place throughout the Principal Order
- 6. The Principal Order shall read as though Clause 8 thereof be deleted and substituted by the Clause set out in Schedule 1 annexed hereto
- 7. The Principal Order shall read as though Clause 9 thereof be deleted and substituted by the Clause set out in Schedule 2 annexed hereto
- 8. The Principal Order shall be read as if the car parks listed in the Schedule 3 herewith are incorporated with the Second Schedule to the Principal Order.
- 9. The Principal Order shall be amended in so far as it relates to the Broadway Car Park in the area edged in red on the plan annexed as Schedule 4 hereto shall become short stay spaces as apposed to long stay spaces and Schedule 2 of the Principal Order shall be deleted and replaced by the matters set out in schedule 4.
- 10. The Principal Order shall be amended insofar as it relates to the Theatre Royal Car Park, Western Approach Car Park and Regent Street so as to permit short stay parking on floors of the car park that were previously designated long stay parking and Drake Cinema Car Park shall be subject to the same provisions

5768w/7

|                                              |                                                                                                           |                                                                                                                                                                                                                                                                     |                                    | $\smile$                            |                                     |                         |
|----------------------------------------------|-----------------------------------------------------------------------------------------------------------|---------------------------------------------------------------------------------------------------------------------------------------------------------------------------------------------------------------------------------------------------------------------|------------------------------------|-------------------------------------|-------------------------------------|-------------------------|
|                                              |                                                                                                           |                                                                                                                                                                                                                                                                     | SCHEDULE 4                         |                                     |                                     |                         |
| NAME AND TYPE OF<br>PARKING PLACE            | POSITION IN WHICH<br>VEHICLE MAY WAIT                                                                     | CLASSES OF VEHICLE                                                                                                                                                                                                                                                  | DAYS OF<br>OPERATION OF<br>CHARGES | HOURS OF<br>OPERATION OF<br>CHARGES | <u>MAXIMUM PERIOD OF</u><br>WAITING | <u>SCALE OF CHARGES</u> |
| Broadway Car Park<br>Plymstock<br>Long Stay  | Where provided<br>wholly within a<br>parking bay in the<br>area outlined red<br>on the plan<br>attached   | Motor car as defined by<br>Section 36 (2), trailer<br>as defined by<br>Section 99 (1)<br>Motor Cycle as defined<br>by Section 136 (4) and<br>Invalid Carriage as<br>defined by Section 136<br>(5) of The Road Traffic<br>Regulations Act 1984;<br>tricycle, bicycle | N/A                                | N/A                                 | No limit                            | No Charges              |
| Broadway Car Park<br>Plymstock<br>Short Stay | Where provided<br>wholly within a<br>parking bay in the<br>area outlined green<br>on the plan<br>attached | - do -                                                                                                                                                                                                                                                              | - do -                             | - do -                              | 2 hours in any<br>4 hour period     | - do -                  |