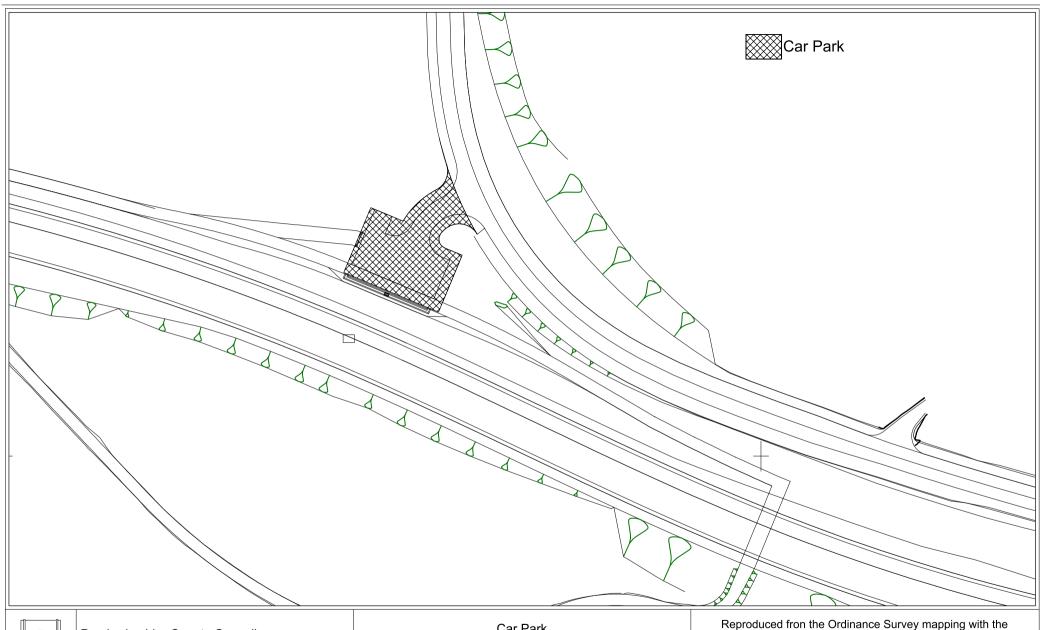

- 1. To introduce car parks at locations 3A, 6A, 11A, 21A, 24A, 26A and 39A.
- 2. To introduce charges at car parks 12 and 28.
- 3. To introduce a new car park at 40A and implement charges.

| Item | Name<br>of<br>Parking Place                                      | Position in which  a Vehicle  may wait | Class<br>Of<br>Vehicle  | Hours and Days<br>of Operation<br>of Parking Place | Max. Period<br>for which a<br>Vehicle may wait   | Proposed Initial<br>Scale<br>Of Charges Per<br>Parking Place                  |
|------|------------------------------------------------------------------|----------------------------------------|-------------------------|----------------------------------------------------|--------------------------------------------------|-------------------------------------------------------------------------------|
| [1]  | [2]                                                              | [3]                                    | [4]                     | [5]                                                | [6]                                              | [7]                                                                           |
| 3A   | Canaston Bridge                                                  | Wholly within a parking bay            | 1, 2, 3, 4 & 5          | All hours on each day of the year                  | 24 Hours                                         | No Charge                                                                     |
| 6A   | Eglwyswrw                                                        | Wholly within a parking bay            | 1, 2, 3, 4 & 5          | All hours on each day of the year                  | 24 Hours                                         | No Charge                                                                     |
| 11A  | Marine Walk,<br>Fishguard                                        | Wholly within a parking bay            | 1, 2, 3, 4 & 5          | All hours on each day of the year                  | 24 Hours                                         | No Charge                                                                     |
| 12   | The Parrog<br>Goodwick                                           | Wholly within a parking bay            | 1, 2, 3, 4, 5, 6<br>& 9 | All hours on each day of the year                  | 24 Hours                                         | Up to 2 hrs - 30p<br>Up to 4 hrs - 50p<br>Daily - £1.00<br>(Seasonal charges) |
|      |                                                                  |                                        | 10                      | All hours on each day of<br>the year               | 24 Hours                                         | £50.00 per annum<br>£100.00 per<br>annum                                      |
| 21A  | Rear of Dew Street<br>(former swimming<br>pool)<br>Haverfordwest | Wholly within a parking bay            | 1, 2, 3, 4, 5 & 8       | All hours on each day of<br>the year               | 24 Hours                                         | No Charge                                                                     |
| 24A  | Prendergast,<br>Haverfordwest                                    | Wholly within a parking bay            | 1, 2, 3, 4 & 5          | All hours on each day of the year                  | 24 Hours                                         | PCC Permit<br>Holders Only – No<br>Charge                                     |
| 26A  | Riverside Market<br>(Hole in Wall)<br>Haverfordwest              | Wholly within a parking bay            | 1, 2, 3, 4 & 5          | All hours on each day of<br>the year               | 1 Hour, 8am to 6pm<br>No return within 1<br>hour | No Charge                                                                     |
| 28   | Scotchwell,<br>Haverfordwest                                     | Wholly within a parking bay            | 1,2,3,4 & 5             | All hours on each day of the year                  | 24 Hours                                         | Up to 4 hrs – 50p<br>Daily – 80p                                              |
| 39A  | St Annes Road,<br>Hakin, Milford<br>Haven                        | Wholly within a parking bay            | 1, 2, 3, 4 & 5          | All hours on each day of the year                  | 24 Hours                                         | No Charge                                                                     |
| 40A  | Townsmoor,<br>(former<br>playground)<br>Narberth.                | Wholly within a parking bay            | 1 ,2, 3, 4 & 5          | All hours on each day of the year                  | 24 Hours                                         | Up to 2 hrs – 40p<br>Up to 4 hrs – 50p<br>Daily - £1.00                       |

Authorised Signatory

Car Park
Canaston Bridge

Scale:

1:1000

Date:

July 2011

Reproduced fron the Ordinance Survey mapping with the permission of the Controller of Her Majesty's Stationery Office.

Crown Copyright.