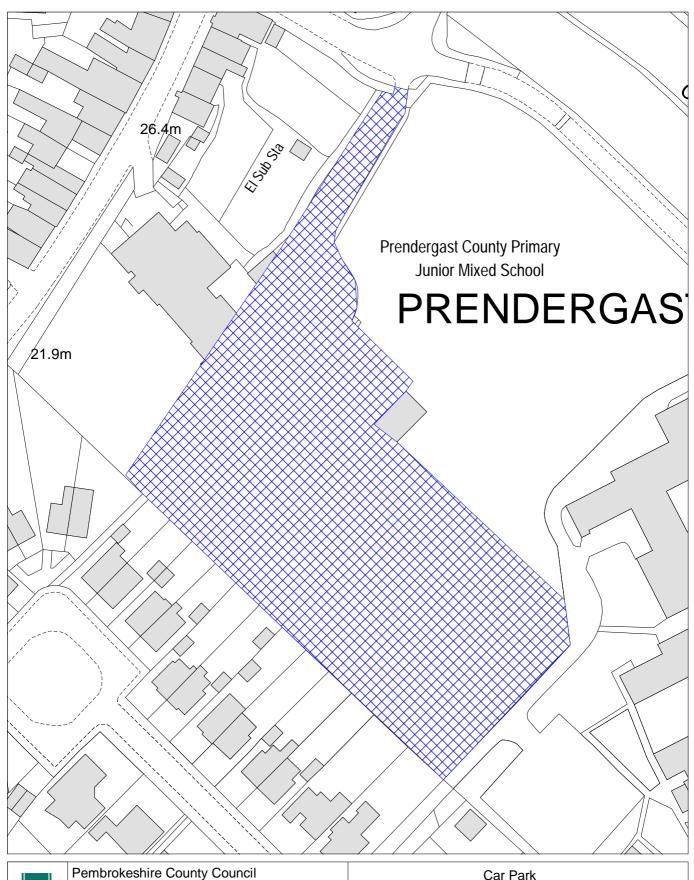

- 1. To introduce car parks at locations 3A, 6A, 11A, 21A, 24A, 26A and 39A.
- 2. To introduce charges at car parks 12 and 28.
- 3. To introduce a new car park at 40A and implement charges.

| Item | Name<br>of<br>Parking Place                                      | Position in which  a Vehicle  may wait | Class<br>Of<br>Vehicle  | Hours and Days<br>of Operation<br>of Parking Place | Max. Period<br>for which a<br>Vehicle may wait   | Proposed Initial<br>Scale<br>Of Charges Per<br>Parking Place                  |
|------|------------------------------------------------------------------|----------------------------------------|-------------------------|----------------------------------------------------|--------------------------------------------------|-------------------------------------------------------------------------------|
| [1]  | [2]                                                              | [3]                                    | [4]                     | [5]                                                | [6]                                              | [7]                                                                           |
| 3A   | Canaston Bridge                                                  | Wholly within a parking bay            | 1, 2, 3, 4 & 5          | All hours on each day of the year                  | 24 Hours                                         | No Charge                                                                     |
| 6A   | Eglwyswrw                                                        | Wholly within a parking bay            | 1, 2, 3, 4 & 5          | All hours on each day of the year                  | 24 Hours                                         | No Charge                                                                     |
| 11A  | Marine Walk,<br>Fishguard                                        | Wholly within a parking bay            | 1, 2, 3, 4 & 5          | All hours on each day of the year                  | 24 Hours                                         | No Charge                                                                     |
| 12   | The Parrog<br>Goodwick                                           | Wholly within a parking bay            | 1, 2, 3, 4, 5, 6<br>& 9 | All hours on each day of the year                  | 24 Hours                                         | Up to 2 hrs - 30p<br>Up to 4 hrs - 50p<br>Daily - £1.00<br>(Seasonal charges) |
|      |                                                                  |                                        | 10                      | All hours on each day of<br>the year               | 24 Hours                                         | £50.00 per annum<br>£100.00 per<br>annum                                      |
| 21A  | Rear of Dew Street<br>(former swimming<br>pool)<br>Haverfordwest | Wholly within a parking bay            | 1, 2, 3, 4, 5 & 8       | All hours on each day of<br>the year               | 24 Hours                                         | No Charge                                                                     |
| 24A  | Prendergast,<br>Haverfordwest                                    | Wholly within a parking bay            | 1, 2, 3, 4 & 5          | All hours on each day of the year                  | 24 Hours                                         | PCC Permit<br>Holders Only – No<br>Charge                                     |
| 26A  | Riverside Market<br>(Hole in Wall)<br>Haverfordwest              | Wholly within a parking bay            | 1, 2, 3, 4 & 5          | All hours on each day of<br>the year               | 1 Hour, 8am to 6pm<br>No return within 1<br>hour | No Charge                                                                     |
| 28   | Scotchwell,<br>Haverfordwest                                     | Wholly within a parking bay            | 1,2,3,4 & 5             | All hours on each day of the year                  | 24 Hours                                         | Up to 4 hrs – 50p<br>Daily – 80p                                              |
| 39A  | St Annes Road,<br>Hakin, Milford<br>Haven                        | Wholly within a parking bay            | 1, 2, 3, 4 & 5          | All hours on each day of the year                  | 24 Hours                                         | No Charge                                                                     |
| 40A  | Townsmoor,<br>(former<br>playground)<br>Narberth.                | Wholly within a parking bay            | 1 ,2, 3, 4 & 5          | All hours on each day of the year                  | 24 Hours                                         | Up to 2 hrs – 40p<br>Up to 4 hrs – 50p<br>Daily - £1.00                       |

Car Park Prendergast Haverfordwest

Scale: 1:1000 Date: February 2011

Car Park
The Playground
Townmoor Narberth

Scale: 1:1000

Date: February 2011