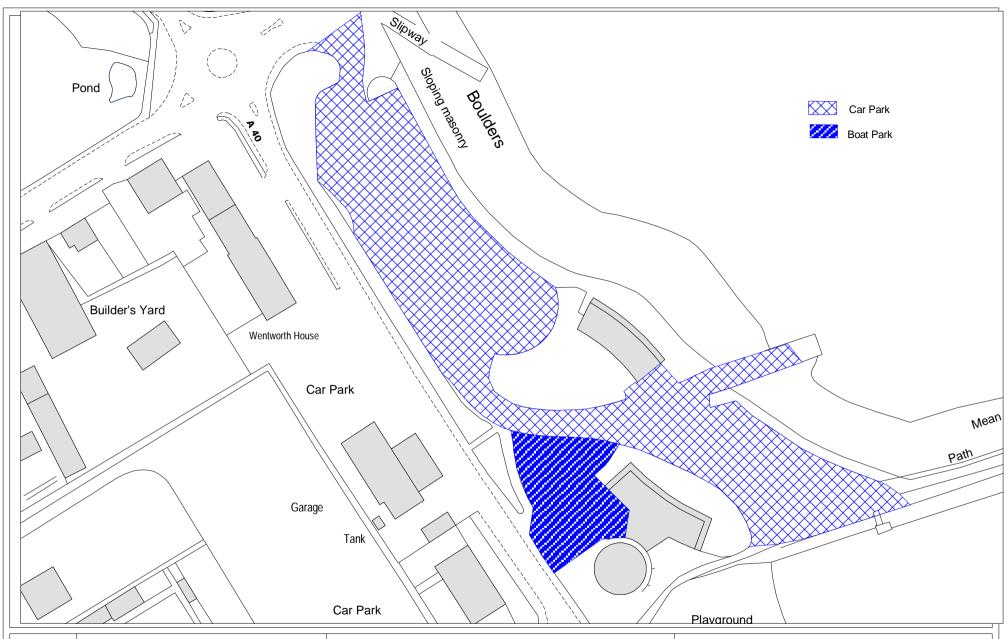

- 1. To introduce car parks at locations 3A, 6A, 11A, 21A, 24A, 26A and 39A.
- 2. To introduce charges at car parks 12 and 28.
- 3. To introduce a new car park at 40A and implement charges.

| Item | Name<br>of<br>Parking Place                                      | Position in which  a Vehicle  may wait | Class<br>Of<br>Vehicle  | Hours and Days<br>of Operation<br>of Parking Place | Max. Period<br>for which a<br>Vehicle may wait   | Proposed Initial<br>Scale<br>Of Charges Per<br>Parking Place                  |
|------|------------------------------------------------------------------|----------------------------------------|-------------------------|----------------------------------------------------|--------------------------------------------------|-------------------------------------------------------------------------------|
| [1]  | [2]                                                              | [3]                                    | [4]                     | [5]                                                | [6]                                              | [7]                                                                           |
| 3A   | Canaston Bridge                                                  | Wholly within a parking bay            | 1, 2, 3, 4 & 5          | All hours on each day of the year                  | 24 Hours                                         | No Charge                                                                     |
| 6A   | Eglwyswrw                                                        | Wholly within a parking bay            | 1, 2, 3, 4 & 5          | All hours on each day of the year                  | 24 Hours                                         | No Charge                                                                     |
| 11A  | Marine Walk,<br>Fishguard                                        | Wholly within a parking bay            | 1, 2, 3, 4 & 5          | All hours on each day of the year                  | 24 Hours                                         | No Charge                                                                     |
| 12   | The Parrog<br>Goodwick                                           | Wholly within a parking bay            | 1, 2, 3, 4, 5, 6<br>& 9 | All hours on each day of the year                  | 24 Hours                                         | Up to 2 hrs - 30p<br>Up to 4 hrs - 50p<br>Daily - £1.00<br>(Seasonal charges) |
|      |                                                                  |                                        | 10                      | All hours on each day of<br>the year               | 24 Hours                                         | £50.00 per annum<br>£100.00 per<br>annum                                      |
| 21A  | Rear of Dew Street<br>(former swimming<br>pool)<br>Haverfordwest | Wholly within a parking bay            | 1, 2, 3, 4, 5 & 8       | All hours on each day of<br>the year               | 24 Hours                                         | No Charge                                                                     |
| 24A  | Prendergast,<br>Haverfordwest                                    | Wholly within a parking bay            | 1, 2, 3, 4 & 5          | All hours on each day of the year                  | 24 Hours                                         | PCC Permit<br>Holders Only – No<br>Charge                                     |
| 26A  | Riverside Market<br>(Hole in Wall)<br>Haverfordwest              | Wholly within a parking bay            | 1, 2, 3, 4 & 5          | All hours on each day of<br>the year               | 1 Hour, 8am to 6pm<br>No return within 1<br>hour | No Charge                                                                     |
| 28   | Scotchwell,<br>Haverfordwest                                     | Wholly within a parking bay            | 1,2,3,4 & 5             | All hours on each day of the year                  | 24 Hours                                         | Up to 4 hrs – 50p<br>Daily – 80p                                              |
| 39A  | St Annes Road,<br>Hakin, Milford<br>Haven                        | Wholly within a parking bay            | 1, 2, 3, 4 & 5          | All hours on each day of the year                  | 24 Hours                                         | No Charge                                                                     |
| 40A  | Townsmoor,<br>(former<br>playground)<br>Narberth.                | Wholly within a parking bay            | 1 ,2, 3, 4 & 5          | All hours on each day of the year                  | 24 Hours                                         | Up to 2 hrs – 40p<br>Up to 4 hrs – 50p<br>Daily - £1.00                       |

Car Park Marine Walk Fishguard

Scale: 1:1000

Date: February 2011

Car Park/Boat Park The Parrog Goodwick

Scale: 1:1250 Date: July 2011

Reproduced from the Ordnance Survey mapping with the permission of the Controller of Her Majesty's Stationery Office.