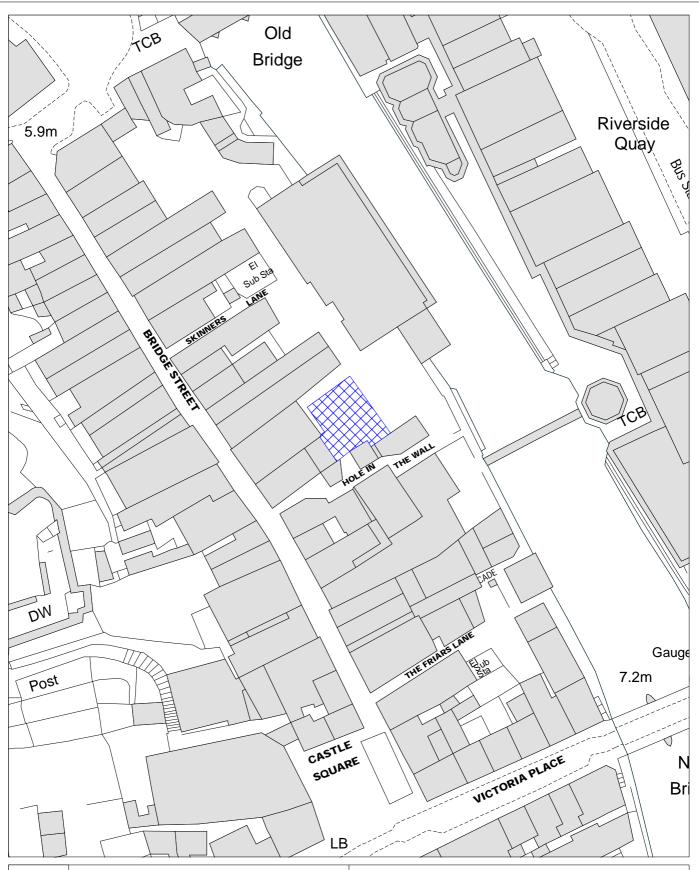

- 1. To introduce car parks at locations 3A, 6A, 11A, 21A, 24A, 26A and 39A.
- 2. To introduce charges at car parks 12 and 28.
- 3. To introduce a new car park at 40A and implement charges.

| Item | Name<br>of<br>Parking Place                                      | Position in which  a Vehicle  may wait | Class<br>Of<br>Vehicle  | Hours and Days<br>of Operation<br>of Parking Place | Max. Period<br>for which a<br>Vehicle may wait   | Proposed Initial<br>Scale<br>Of Charges Per<br>Parking Place                  |
|------|------------------------------------------------------------------|----------------------------------------|-------------------------|----------------------------------------------------|--------------------------------------------------|-------------------------------------------------------------------------------|
| [1]  | [2]                                                              | [3]                                    | [4]                     | [5]                                                | [6]                                              | [7]                                                                           |
| 3A   | Canaston Bridge                                                  | Wholly within a parking bay            | 1, 2, 3, 4 & 5          | All hours on each day of the year                  | 24 Hours                                         | No Charge                                                                     |
| 6A   | Eglwyswrw                                                        | Wholly within a parking bay            | 1, 2, 3, 4 & 5          | All hours on each day of the year                  | 24 Hours                                         | No Charge                                                                     |
| 11A  | Marine Walk,<br>Fishguard                                        | Wholly within a parking bay            | 1, 2, 3, 4 & 5          | All hours on each day of the year                  | 24 Hours                                         | No Charge                                                                     |
| 12   | The Parrog<br>Goodwick                                           | Wholly within a parking bay            | 1, 2, 3, 4, 5, 6<br>& 9 | All hours on each day of the year                  | 24 Hours                                         | Up to 2 hrs - 30p<br>Up to 4 hrs - 50p<br>Daily - £1.00<br>(Seasonal charges) |
|      |                                                                  |                                        | 10                      | All hours on each day of<br>the year               | 24 Hours                                         | £50.00 per annum<br>£100.00 per<br>annum                                      |
| 21A  | Rear of Dew Street<br>(former swimming<br>pool)<br>Haverfordwest | Wholly within a parking bay            | 1, 2, 3, 4, 5 & 8       | All hours on each day of<br>the year               | 24 Hours                                         | No Charge                                                                     |
| 24A  | Prendergast,<br>Haverfordwest                                    | Wholly within a parking bay            | 1, 2, 3, 4 & 5          | All hours on each day of the year                  | 24 Hours                                         | PCC Permit<br>Holders Only – No<br>Charge                                     |
| 26A  | Riverside Market<br>(Hole in Wall)<br>Haverfordwest              | Wholly within a parking bay            | 1, 2, 3, 4 & 5          | All hours on each day of<br>the year               | 1 Hour, 8am to 6pm<br>No return within 1<br>hour | No Charge                                                                     |
| 28   | Scotchwell,<br>Haverfordwest                                     | Wholly within a parking bay            | 1,2,3,4 & 5             | All hours on each day of the year                  | 24 Hours                                         | Up to 4 hrs – 50p<br>Daily – 80p                                              |
| 39A  | St Annes Road,<br>Hakin, Milford<br>Haven                        | Wholly within a parking bay            | 1, 2, 3, 4 & 5          | All hours on each day of the year                  | 24 Hours                                         | No Charge                                                                     |
| 40A  | Townsmoor,<br>(former<br>playground)<br>Narberth.                | Wholly within a parking bay            | 1 ,2, 3, 4 & 5          | All hours on each day of the year                  | 24 Hours                                         | Up to 2 hrs – 40p<br>Up to 4 hrs – 50p<br>Daily - £1.00                       |

Scale: Not to Scale

Date: July 2011

Car Park
Dew Street (Rear of Library)
Haverfordwest

Scale: 1:1000

Date: February 2011

Car Park Hole in Wall Haverfordwest

Scale: 1:1000

Date: February 2011