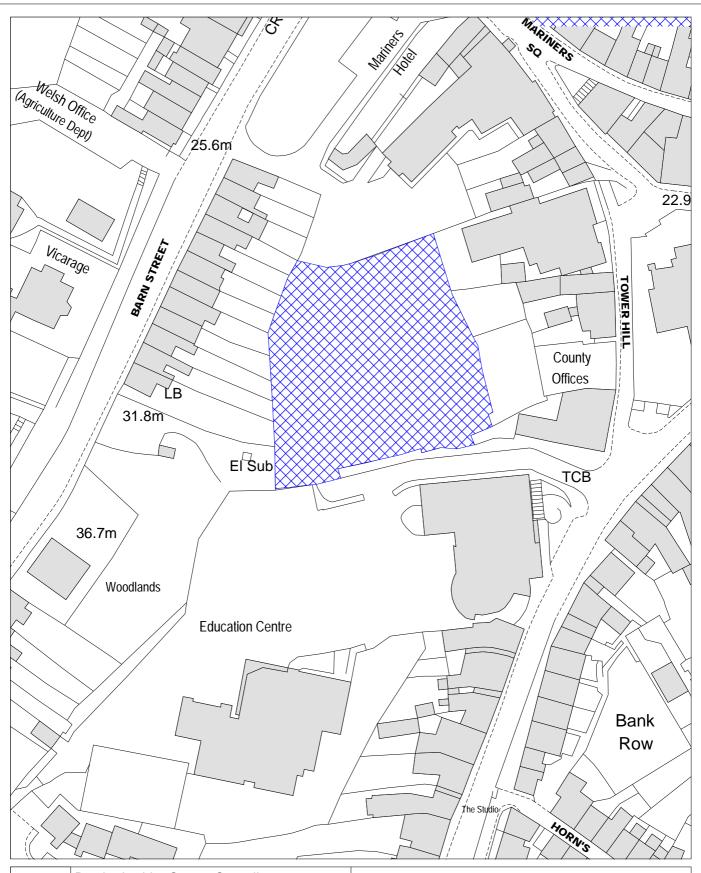

- 1. To introduce car parks at locations 3A, 6A, 11A, 21A, 24A, 26A and 39A.
- 2. To introduce charges at car parks 12 and 28.
- 3. To introduce a new car park at 40A and implement charges.

| Item | Name<br>of<br>Parking Place                                      | Position in which  a Vehicle  may wait | Class<br>Of<br>Vehicle  | Hours and Days<br>of Operation<br>of Parking Place | Max. Period<br>for which a<br>Vehicle may wait   | Proposed Initial<br>Scale<br>Of Charges Per<br>Parking Place                  |
|------|------------------------------------------------------------------|----------------------------------------|-------------------------|----------------------------------------------------|--------------------------------------------------|-------------------------------------------------------------------------------|
| [1]  | [2]                                                              | [3]                                    | [4]                     | [5]                                                | [6]                                              | [7]                                                                           |
| 3A   | Canaston Bridge                                                  | Wholly within a parking bay            | 1, 2, 3, 4 & 5          | All hours on each day of the year                  | 24 Hours                                         | No Charge                                                                     |
| 6A   | Eglwyswrw                                                        | Wholly within a parking bay            | 1, 2, 3, 4 & 5          | All hours on each day of the year                  | 24 Hours                                         | No Charge                                                                     |
| 11A  | Marine Walk,<br>Fishguard                                        | Wholly within a parking bay            | 1, 2, 3, 4 & 5          | All hours on each day of the year                  | 24 Hours                                         | No Charge                                                                     |
| 12   | The Parrog<br>Goodwick                                           | Wholly within a parking bay            | 1, 2, 3, 4, 5, 6<br>& 9 | All hours on each day of the year                  | 24 Hours                                         | Up to 2 hrs - 30p<br>Up to 4 hrs - 50p<br>Daily - £1.00<br>(Seasonal charges) |
|      |                                                                  |                                        | 10                      | All hours on each day of<br>the year               | 24 Hours                                         | £50.00 per annum<br>£100.00 per<br>annum                                      |
| 21A  | Rear of Dew Street<br>(former swimming<br>pool)<br>Haverfordwest | Wholly within a parking bay            | 1, 2, 3, 4, 5 & 8       | All hours on each day of<br>the year               | 24 Hours                                         | No Charge                                                                     |
| 24A  | Prendergast,<br>Haverfordwest                                    | Wholly within a parking bay            | 1, 2, 3, 4 & 5          | All hours on each day of the year                  | 24 Hours                                         | PCC Permit<br>Holders Only – No<br>Charge                                     |
| 26A  | Riverside Market<br>(Hole in Wall)<br>Haverfordwest              | Wholly within a parking bay            | 1, 2, 3, 4 & 5          | All hours on each day of<br>the year               | 1 Hour, 8am to 6pm<br>No return within 1<br>hour | No Charge                                                                     |
| 28   | Scotchwell,<br>Haverfordwest                                     | Wholly within a parking bay            | 1,2,3,4 & 5             | All hours on each day of the year                  | 24 Hours                                         | Up to 4 hrs – 50p<br>Daily – 80p                                              |
| 39A  | St Annes Road,<br>Hakin, Milford<br>Haven                        | Wholly within a parking bay            | 1, 2, 3, 4 & 5          | All hours on each day of the year                  | 24 Hours                                         | No Charge                                                                     |
| 40A  | Townsmoor,<br>(former<br>playground)<br>Narberth.                | Wholly within a parking bay            | 1 ,2, 3, 4 & 5          | All hours on each day of the year                  | 24 Hours                                         | Up to 2 hrs – 40p<br>Up to 4 hrs – 50p<br>Daily - £1.00                       |

Scale: Not to Scale

Date: July 2011

Car Park
Dew Street (Rear of Library)
Haverfordwest

Scale: 1:1000

Date: February 2011

Car Park Hole in Wall Haverfordwest

Scale: 1:1000

Date: February 2011