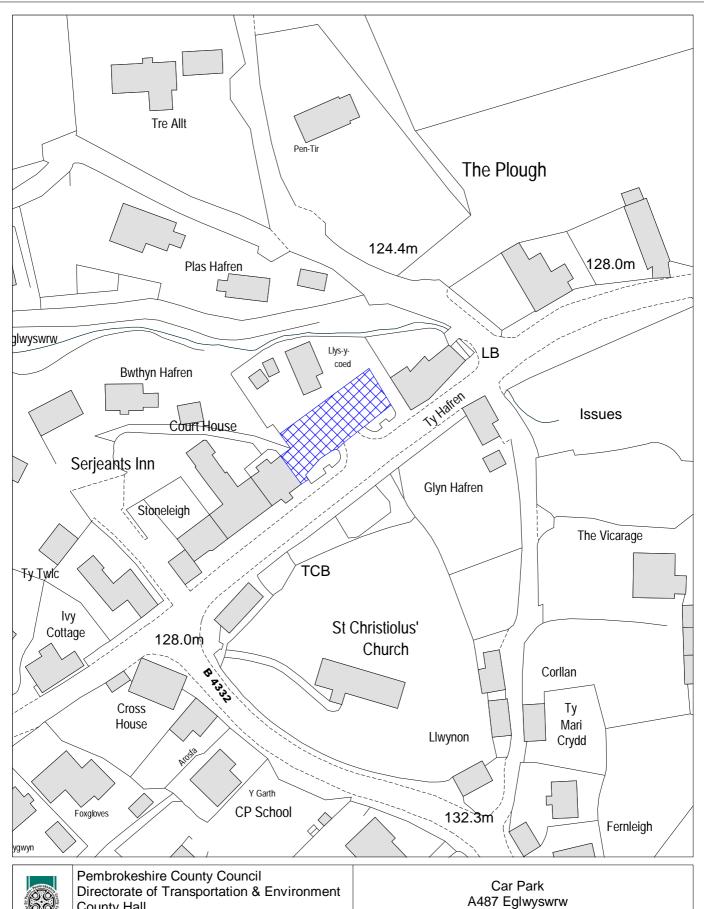

- 1. To introduce car parks at locations 3A, 6A, 11A, 21A, 24A, 26A and 39A.
- 2. To introduce charges at car parks 12 and 28.
- 3. To introduce a new car park at 40A and implement charges.

| Item | Name<br>of<br>Parking Place                                      | Position in which  a Vehicle  may wait | Class<br>Of<br>Vehicle  | Hours and Days<br>of Operation<br>of Parking Place | Max. Period<br>for which a<br>Vehicle may wait   | Proposed Initial<br>Scale<br>Of Charges Per<br>Parking Place                  |
|------|------------------------------------------------------------------|----------------------------------------|-------------------------|----------------------------------------------------|--------------------------------------------------|-------------------------------------------------------------------------------|
| [1]  | [2]                                                              | [3]                                    | [4]                     | [5]                                                | [6]                                              | [7]                                                                           |
| 3A   | Canaston Bridge                                                  | Wholly within a parking bay            | 1, 2, 3, 4 & 5          | All hours on each day of the year                  | 24 Hours                                         | No Charge                                                                     |
| 6A   | Eglwyswrw                                                        | Wholly within a parking bay            | 1, 2, 3, 4 & 5          | All hours on each day of the year                  | 24 Hours                                         | No Charge                                                                     |
| 11A  | Marine Walk,<br>Fishguard                                        | Wholly within a parking bay            | 1, 2, 3, 4 & 5          | All hours on each day of the year                  | 24 Hours                                         | No Charge                                                                     |
| 12   | The Parrog<br>Goodwick                                           | Wholly within a parking bay            | 1, 2, 3, 4, 5, 6<br>& 9 | All hours on each day of the year                  | 24 Hours                                         | Up to 2 hrs - 30p<br>Up to 4 hrs - 50p<br>Daily - £1.00<br>(Seasonal charges) |
|      |                                                                  |                                        | 10                      | All hours on each day of<br>the year               | 24 Hours                                         | £50.00 per annum<br>£100.00 per<br>annum                                      |
| 21A  | Rear of Dew Street<br>(former swimming<br>pool)<br>Haverfordwest | Wholly within a parking bay            | 1, 2, 3, 4, 5 & 8       | All hours on each day of<br>the year               | 24 Hours                                         | No Charge                                                                     |
| 24A  | Prendergast,<br>Haverfordwest                                    | Wholly within a parking bay            | 1, 2, 3, 4 & 5          | All hours on each day of the year                  | 24 Hours                                         | PCC Permit<br>Holders Only – No<br>Charge                                     |
| 26A  | Riverside Market<br>(Hole in Wall)<br>Haverfordwest              | Wholly within a parking bay            | 1, 2, 3, 4 & 5          | All hours on each day of<br>the year               | 1 Hour, 8am to 6pm<br>No return within 1<br>hour | No Charge                                                                     |
| 28   | Scotchwell,<br>Haverfordwest                                     | Wholly within a parking bay            | 1,2,3,4 & 5             | All hours on each day of the year                  | 24 Hours                                         | Up to 4 hrs – 50p<br>Daily – 80p                                              |
| 39A  | St Annes Road,<br>Hakin, Milford<br>Haven                        | Wholly within a parking bay            | 1, 2, 3, 4 & 5          | All hours on each day of the year                  | 24 Hours                                         | No Charge                                                                     |
| 40A  | Townsmoor,<br>(former<br>playground)<br>Narberth.                | Wholly within a parking bay            | 1 ,2, 3, 4 & 5          | All hours on each day of the year                  | 24 Hours                                         | Up to 2 hrs – 40p<br>Up to 4 hrs – 50p<br>Daily - £1.00                       |

Unautherised reproduction infringes Crown Copyright and may lead to prosecution or civil proceedings.

Pembrokeshire CC - Licence Number 100023344

County Hall Haverfordwest **SA61 1TP** 

Scale: 1:1000

Date: February 2011