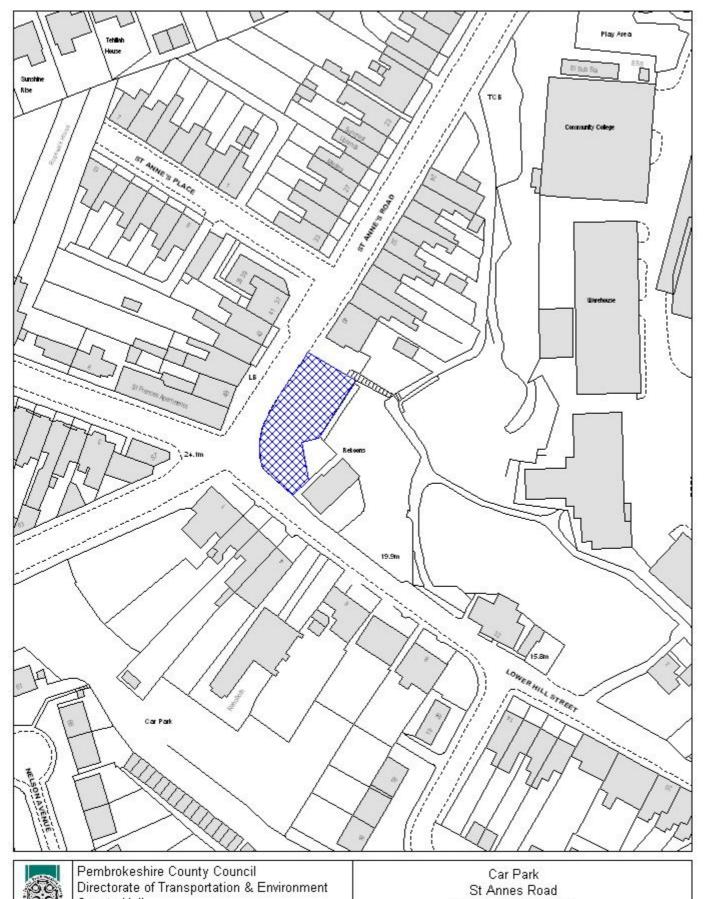

- 1. To introduce car parks at locations 3A, 6A, 11A, 21A, 24A, 26A and 39A.
- 2. To introduce charges at car parks 12 and 28.
- 3. To introduce a new car park at 40A and implement charges.

| Item | Name<br>of<br>Parking Place                                      | Position in which  a Vehicle  may wait | Class<br>Of<br>Vehicle  | Hours and Days<br>of Operation<br>of Parking Place | Max. Period<br>for which a<br>Vehicle may wait   | Proposed Initial<br>Scale<br>Of Charges Per<br>Parking Place                  |
|------|------------------------------------------------------------------|----------------------------------------|-------------------------|----------------------------------------------------|--------------------------------------------------|-------------------------------------------------------------------------------|
| [1]  | [2]                                                              | [3]                                    | [4]                     | [5]                                                | [6]                                              | [7]                                                                           |
| 3A   | Canaston Bridge                                                  | Wholly within a parking bay            | 1, 2, 3, 4 & 5          | All hours on each day of the year                  | 24 Hours                                         | No Charge                                                                     |
| 6A   | Eglwyswrw                                                        | Wholly within a parking bay            | 1, 2, 3, 4 & 5          | All hours on each day of the year                  | 24 Hours                                         | No Charge                                                                     |
| 11A  | Marine Walk,<br>Fishguard                                        | Wholly within a parking bay            | 1, 2, 3, 4 & 5          | All hours on each day of the year                  | 24 Hours                                         | No Charge                                                                     |
| 12   | The Parrog<br>Goodwick                                           | Wholly within a parking bay            | 1, 2, 3, 4, 5, 6<br>& 9 | All hours on each day of the year                  | 24 Hours                                         | Up to 2 hrs - 30p<br>Up to 4 hrs - 50p<br>Daily - £1.00<br>(Seasonal charges) |
|      |                                                                  |                                        | 10                      | All hours on each day of<br>the year               | 24 Hours                                         | £50.00 per annum<br>£100.00 per<br>annum                                      |
| 21A  | Rear of Dew Street<br>(former swimming<br>pool)<br>Haverfordwest | Wholly within a parking bay            | 1, 2, 3, 4, 5 & 8       | All hours on each day of<br>the year               | 24 Hours                                         | No Charge                                                                     |
| 24A  | Prendergast,<br>Haverfordwest                                    | Wholly within a parking bay            | 1, 2, 3, 4 & 5          | All hours on each day of the year                  | 24 Hours                                         | PCC Permit<br>Holders Only – No<br>Charge                                     |
| 26A  | Riverside Market<br>(Hole in Wall)<br>Haverfordwest              | Wholly within a parking bay            | 1, 2, 3, 4 & 5          | All hours on each day of<br>the year               | 1 Hour, 8am to 6pm<br>No return within 1<br>hour | No Charge                                                                     |
| 28   | Scotchwell,<br>Haverfordwest                                     | Wholly within a parking bay            | 1,2,3,4 & 5             | All hours on each day of the year                  | 24 Hours                                         | Up to 4 hrs – 50p<br>Daily – 80p                                              |
| 39A  | St Annes Road,<br>Hakin, Milford<br>Haven                        | Wholly within a parking bay            | 1, 2, 3, 4 & 5          | All hours on each day of the year                  | 24 Hours                                         | No Charge                                                                     |
| 40A  | Townsmoor,<br>(former<br>playground)<br>Narberth.                | Wholly within a parking bay            | 1 ,2, 3, 4 & 5          | All hours on each day of the year                  | 24 Hours                                         | Up to 2 hrs – 40p<br>Up to 4 hrs – 50p<br>Daily - £1.00                       |

Scale: Not to Scale

Date: July 2011

Car Park
Dew Street (Rear of Library)
Haverfordwest

Scale: 1:1000

Date: February 2011

Car Park Hole in Wall Haverfordwest

Scale: 1:1000

Date: February 2011