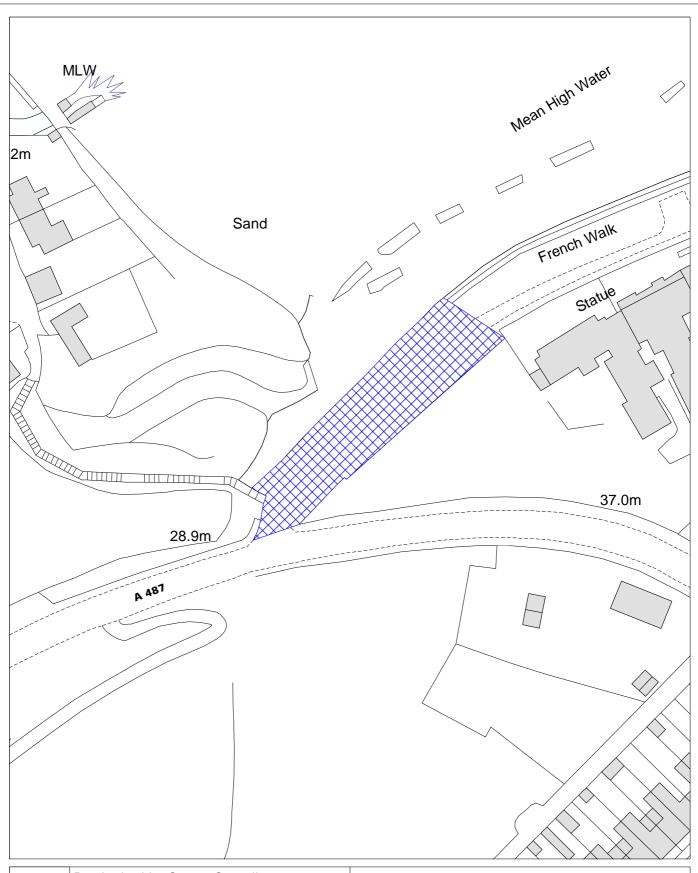

- 1. To introduce car parks at locations 3A, 6A, 11A, 21A, 24A, 26A and 39A.
- 2. To introduce charges at car parks 12 and 28.
- 3. To introduce a new car park at 40A and implement charges.

| Item | Name<br>of<br>Parking Place                                      | Position in which  a Vehicle  may wait | Class<br>Of<br>Vehicle  | Hours and Days<br>of Operation<br>of Parking Place | Max. Period<br>for which a<br>Vehicle may wait   | Proposed Initial<br>Scale<br>Of Charges Per<br>Parking Place                  |
|------|------------------------------------------------------------------|----------------------------------------|-------------------------|----------------------------------------------------|--------------------------------------------------|-------------------------------------------------------------------------------|
| [1]  | [2]                                                              | [3]                                    | [4]                     | [5]                                                | [6]                                              | [7]                                                                           |
| 3A   | Canaston Bridge                                                  | Wholly within a parking bay            | 1, 2, 3, 4 & 5          | All hours on each day of the year                  | 24 Hours                                         | No Charge                                                                     |
| 6A   | Eglwyswrw                                                        | Wholly within a parking bay            | 1, 2, 3, 4 & 5          | All hours on each day of the year                  | 24 Hours                                         | No Charge                                                                     |
| 11A  | Marine Walk,<br>Fishguard                                        | Wholly within a parking bay            | 1, 2, 3, 4 & 5          | All hours on each day of the year                  | 24 Hours                                         | No Charge                                                                     |
| 12   | The Parrog<br>Goodwick                                           | Wholly within a parking bay            | 1, 2, 3, 4, 5, 6<br>& 9 | All hours on each day of the year                  | 24 Hours                                         | Up to 2 hrs - 30p<br>Up to 4 hrs - 50p<br>Daily - £1.00<br>(Seasonal charges) |
|      |                                                                  |                                        | 10                      | All hours on each day of<br>the year               | 24 Hours                                         | £50.00 per annum<br>£100.00 per<br>annum                                      |
| 21A  | Rear of Dew Street<br>(former swimming<br>pool)<br>Haverfordwest | Wholly within a parking bay            | 1, 2, 3, 4, 5 & 8       | All hours on each day of<br>the year               | 24 Hours                                         | No Charge                                                                     |
| 24A  | Prendergast,<br>Haverfordwest                                    | Wholly within a parking bay            | 1, 2, 3, 4 & 5          | All hours on each day of the year                  | 24 Hours                                         | PCC Permit<br>Holders Only – No<br>Charge                                     |
| 26A  | Riverside Market<br>(Hole in Wall)<br>Haverfordwest              | Wholly within a parking bay            | 1, 2, 3, 4 & 5          | All hours on each day of<br>the year               | 1 Hour, 8am to 6pm<br>No return within 1<br>hour | No Charge                                                                     |
| 28   | Scotchwell,<br>Haverfordwest                                     | Wholly within a parking bay            | 1,2,3,4 & 5             | All hours on each day of the year                  | 24 Hours                                         | Up to 4 hrs – 50p<br>Daily – 80p                                              |
| 39A  | St Annes Road,<br>Hakin, Milford<br>Haven                        | Wholly within a parking bay            | 1, 2, 3, 4 & 5          | All hours on each day of the year                  | 24 Hours                                         | No Charge                                                                     |
| 40A  | Townsmoor,<br>(former<br>playground)<br>Narberth.                | Wholly within a parking bay            | 1 ,2, 3, 4 & 5          | All hours on each day of the year                  | 24 Hours                                         | Up to 2 hrs – 40p<br>Up to 4 hrs – 50p<br>Daily - £1.00                       |

Crown Copyright.

Unauthorised reproduction infringes Crown Copyright and may lead to prosecution or civil proceedings.

Pembrokeshire CC - Licence Number 100023344.

County Hall Haverfordwest SA61 1TP

Hakin, Milford Haven