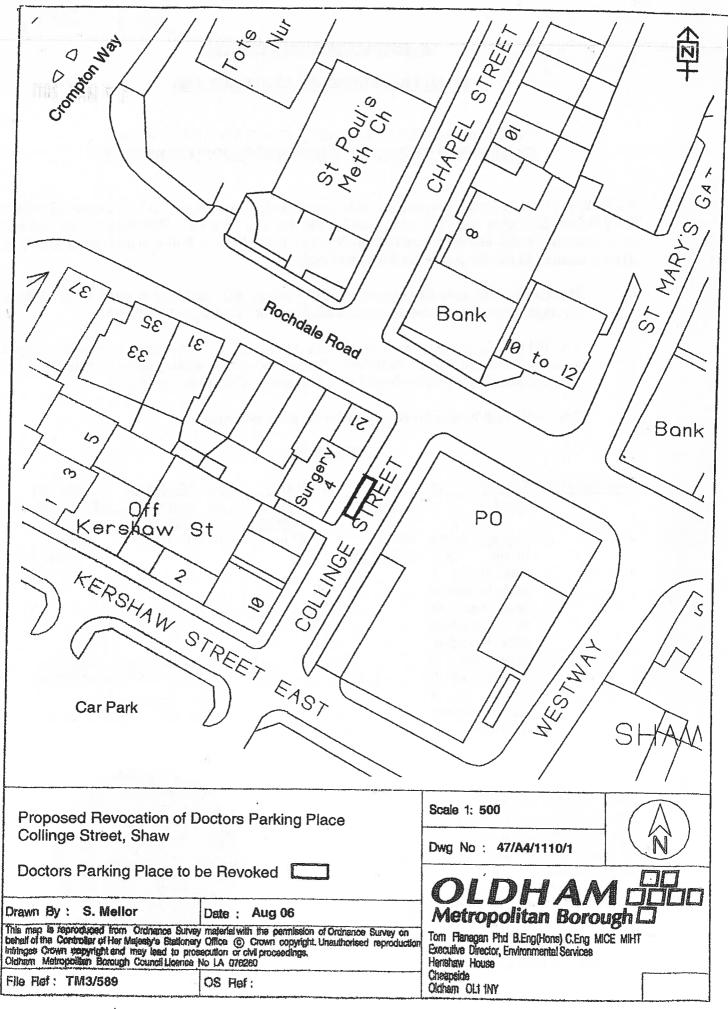

## <u>SCHEDULE</u>

| <u>Item Number</u>                                                                   | <u>Length of</u><br><u>Road</u>                                                                                                   | <u>Class of</u><br><u>Vehicle</u> | Days and<br>hours of<br>operation |                            | <u>Return</u><br>of <u>within</u> |
|--------------------------------------------------------------------------------------|-----------------------------------------------------------------------------------------------------------------------------------|-----------------------------------|-----------------------------------|----------------------------|-----------------------------------|
| 4                                                                                    | Collinge Street<br>(north west<br>side) from a<br>point 10 metres<br>south west of<br>its junction<br>with Rochdale<br>Road for a | Doctor's<br>parking place         | 24 hours daily                    | <u>waiting</u><br>No limit | Not<br>applicable                 |
|                                                                                      | distance of 6<br>metres in a<br>south westerly<br>direction                                                                       |                                   | 2                                 | Number in S<br>1242        |                                   |
| THE COMMON<br>THE OLDHAM<br>COUNCIL was I<br>affixed this day o<br>in the presence o | BOROUGH                                                                                                                           | n 07')                            |                                   |                            |                                   |
| H:\PTO\TO3606 Colli                                                                  | nge Street (Docs) - Orde                                                                                                          | er.doc                            |                                   |                            | 1                                 |