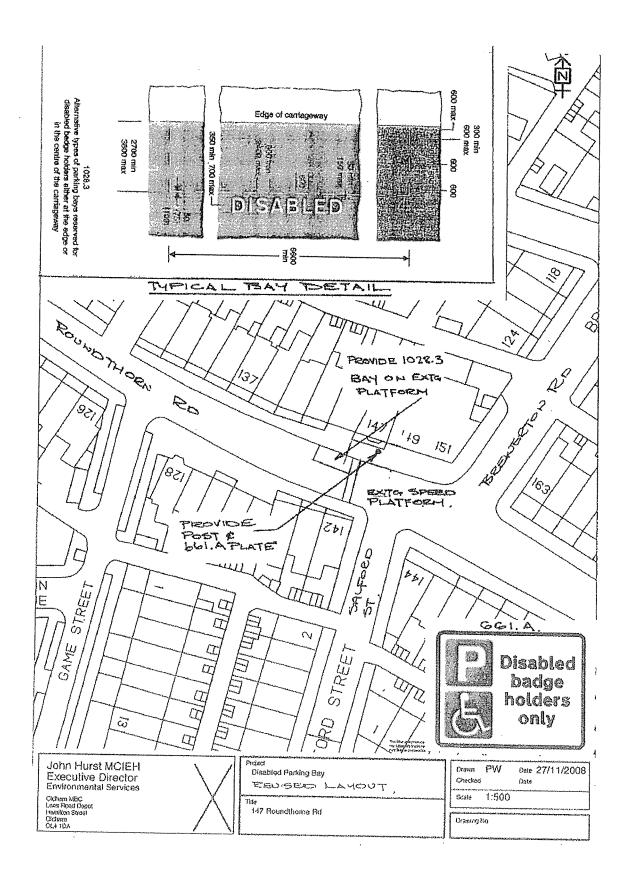

### FIRST SCHEDULE

| Item<br>Number | Length of Road                                                                                                                                                                                                     | Class of<br>Vehicle            | Days and<br>Hours of<br>Operation | Maximum<br>Period of<br>Waiting | No Return<br>Within |
|----------------|--------------------------------------------------------------------------------------------------------------------------------------------------------------------------------------------------------------------|--------------------------------|-----------------------------------|---------------------------------|---------------------|
|                | Roundthorn Road<br>(north side) from a point<br>16 metres north west of<br>its junction with<br>Brewerton Road for a<br>distance of 6.6 metres in<br>a north westerly direction<br>having a width of 2.7<br>metres | Disabled<br>Persons<br>Vehicle | 24 hours daily                    | No limit                        | Not<br>applicable   |