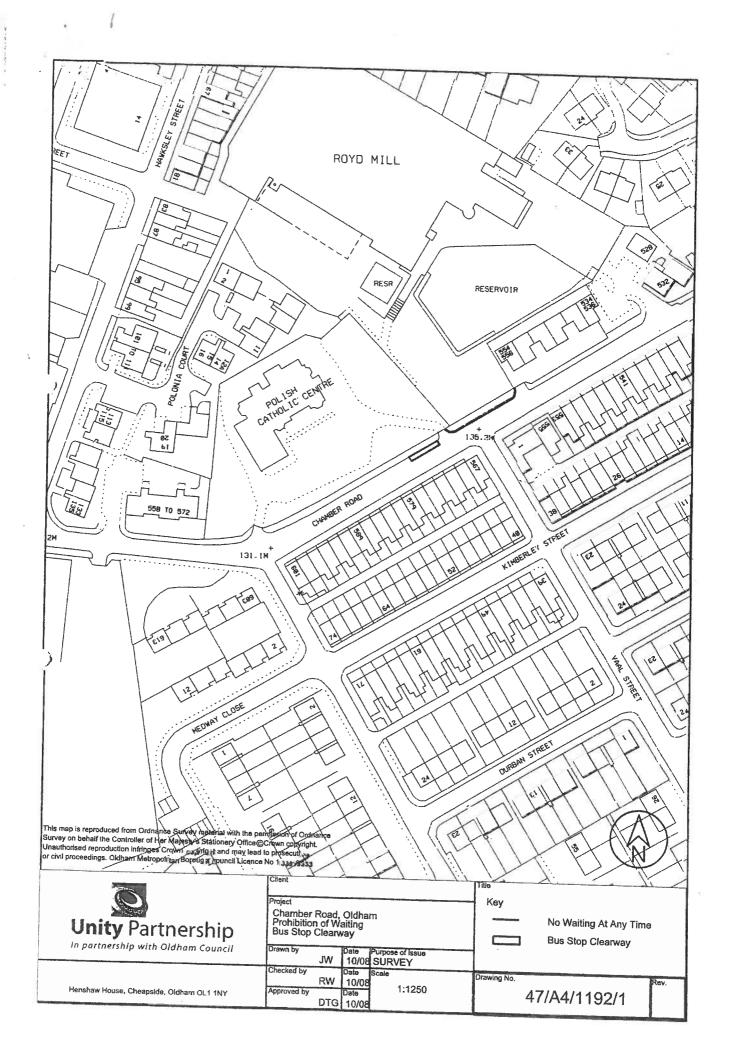

# Items to be included at Part 1, Schedule 1 of the Principal Order

| Column 2                                                                                                                                            | Column 3                                                                                                                                | Column 4                                                                                                                                                                             |                                                                                                                                                                                                                   |
|-----------------------------------------------------------------------------------------------------------------------------------------------------|-----------------------------------------------------------------------------------------------------------------------------------------|--------------------------------------------------------------------------------------------------------------------------------------------------------------------------------------|-------------------------------------------------------------------------------------------------------------------------------------------------------------------------------------------------------------------|
| Length of Road                                                                                                                                      |                                                                                                                                         |                                                                                                                                                                                      | Column 5                                                                                                                                                                                                          |
| <u>Chamber Road</u><br>(north side)<br>From a point 76 metres<br>north east of its junction<br>with Medway Road for a<br>distance of 30 metres in a | At any time                                                                                                                             | A, B1, B3, B4, C,<br>E, K3, N                                                                                                                                                        | No Loading                                                                                                                                                                                                        |
|                                                                                                                                                     | Length of Road<br><u>Chamber Road</u><br>(north side)<br>From a point 76 metres<br>north east of its junction<br>with Medway Road for a | Length of RoadDurationChamber Road<br>(north side)At any timeFrom a point 76 metres<br>north east of its junction<br>with Medway Road for a<br>distance of 30 metres in aAt any time | Length of RoadDurationExemptionsChamber Road<br>(north side)At any timeA, B1, B3, B4, C,<br>E, K3, NFrom a point 76 metres<br>north east of its junction<br>with Medway Road for a<br>distance of 30 metres in aE |