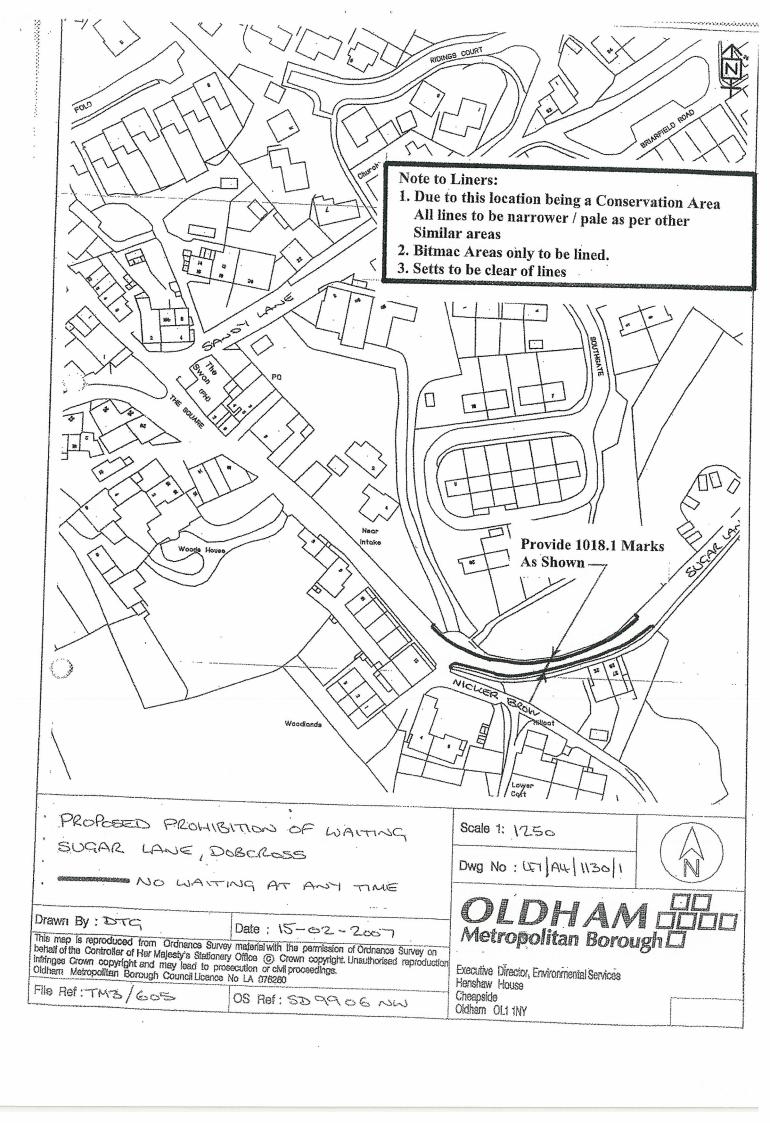

## **SCHEDULE**

| Column 1 | Column 2                                                                                                                                                                  | Column 3    | Column 4                      | Column 5   |
|----------|---------------------------------------------------------------------------------------------------------------------------------------------------------------------------|-------------|-------------------------------|------------|
| Item No. | Length of Road                                                                                                                                                            | Duration    | Exemptions                    | No Loading |
|          | Sugar Lane (north side) from a point 12 metres north west of its junction with Nicker Brow for a distance of 77 metres in a south easterly then north easterly direction. | At any time | A, B1, B3, B4, G,<br>E, J, K3 |            |
|          | Sugar Lane (south side) from its junction with Nicker Brow for a distance of 73 metres in a south easterly then north easterly direction                                  | At any time | A, B1, B3, B4, G,<br>E, J, K3 |            |