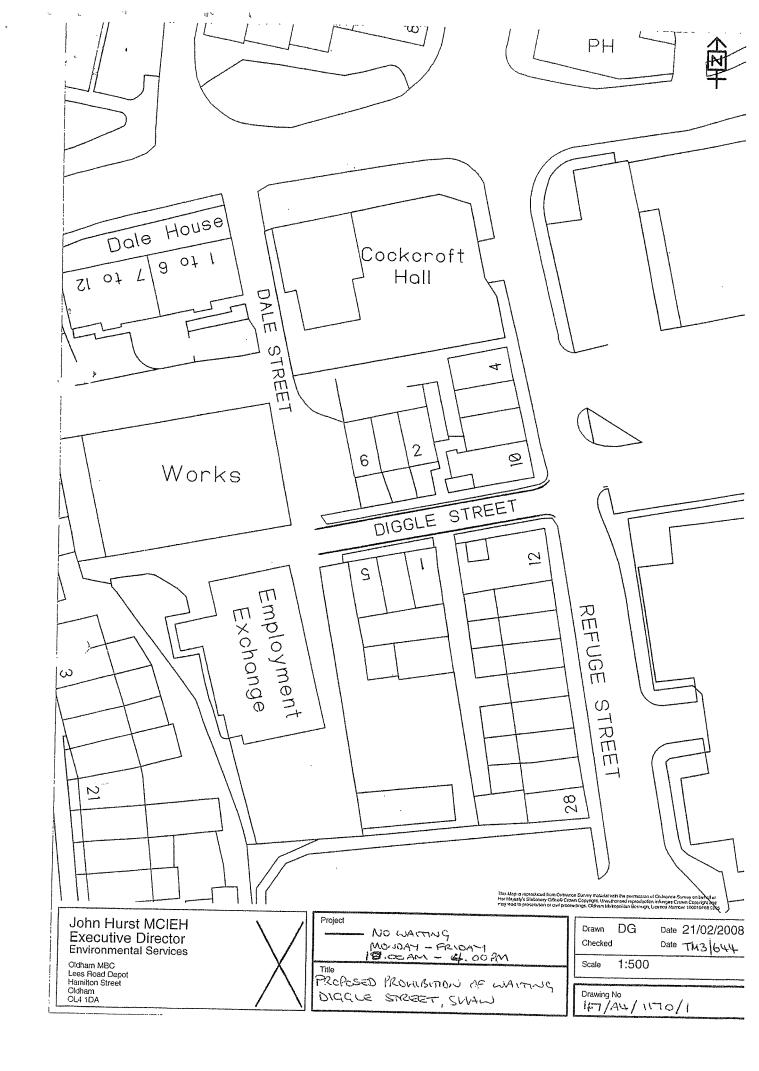

# Items to be included at Part 1, Schedule 1 of the Principal Order

| Column 1<br>Item No.                                                        | Column 2<br>Length of Road | Column 3<br>Duration | Column 4<br>Exemptions | Column 5<br>No Loading |
|-----------------------------------------------------------------------------|----------------------------|----------------------|------------------------|------------------------|
|                                                                             |                            |                      |                        |                        |
| From its junction with<br>Refuge Street to its<br>junction with Dale Street |                            |                      |                        |                        |