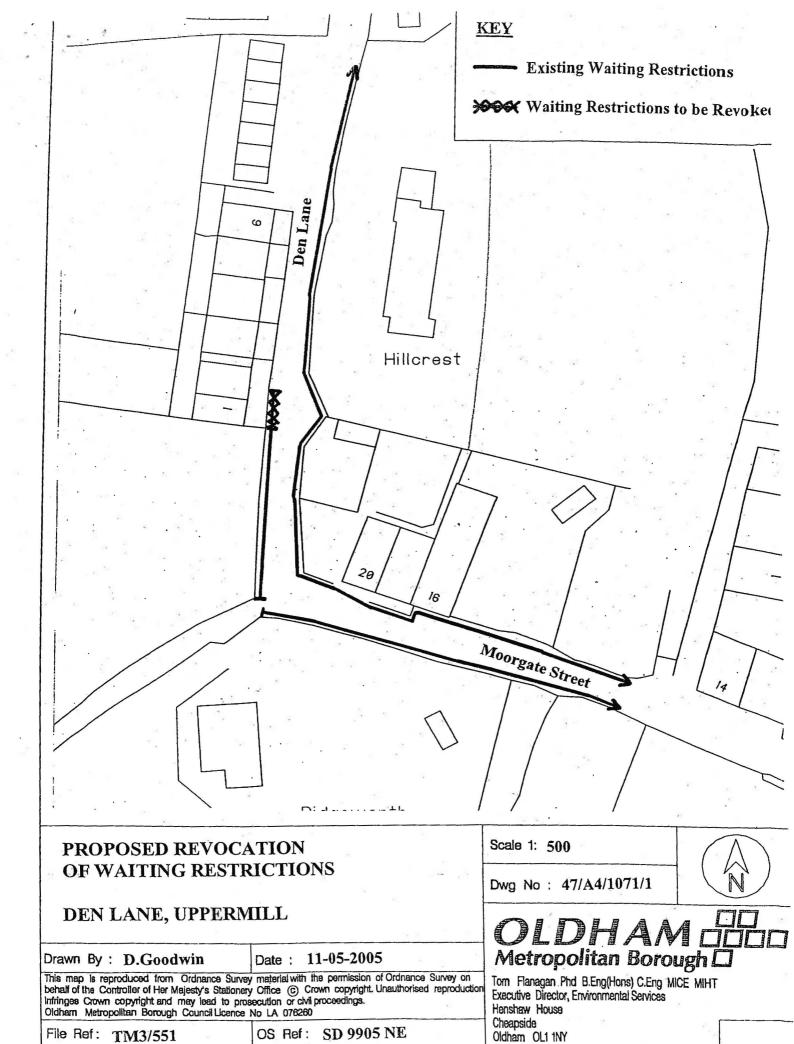

## **SCHEDULE**

Items to be deleted from the Principal Order

| Item Number | Length of Road                   | Duration    | Exemptions                 | No Loading |
|-------------|----------------------------------|-------------|----------------------------|------------|
| S71         | Den Lane (both sides) from its   | At any time | A, B1, B3, B4, C<br>and K4 |            |
|             | junction with Moorgate Street    |             |                            |            |
|             | for a distance of 26 metres in a |             | a 11 , 2 *                 | 4          |
|             | northerly direction              |             |                            |            |

Items to be included in the Principal Order

|               | Item Number | Length of Road      | Duration    | Exemptions       | No Loading |
|---------------|-------------|---------------------|-------------|------------------|------------|
|               | ľ           | Den Lane (eastern   | At any time | A, B1, B3, B4, C |            |
| - ]           |             | side) from its      | TK .        | and K4           |            |
| $\mathcal{A}$ |             | junction with       | Y * 1       |                  |            |
| _             |             | Moorgate Street     |             | 5,1              | a          |
|               |             | for a distance of   | 1 7         |                  |            |
|               |             | 26 metres in a      |             | E 4              |            |
|               |             | northerly direction |             |                  |            |
|               |             |                     |             |                  |            |

| Length of Road   | Duration                                | 12- 4                                                                                           | The Table                                                                           |
|------------------|-----------------------------------------|-------------------------------------------------------------------------------------------------|-------------------------------------------------------------------------------------|
|                  | Duration                                | Exemptions                                                                                      | No Loading                                                                          |
| , S              |                                         |                                                                                                 |                                                                                     |
|                  |                                         |                                                                                                 |                                                                                     |
| nom its junction | 5-3- 1                                  |                                                                                                 |                                                                                     |
|                  |                                         |                                                                                                 |                                                                                     |
|                  |                                         | 5. Mar 1976, 1971, 1971.                                                                        |                                                                                     |
|                  |                                         |                                                                                                 |                                                                                     |
| metres :-        | An ext                                  |                                                                                                 |                                                                                     |
|                  |                                         |                                                                                                 |                                                                                     |
|                  | Street for a distance of 23 metres in a | Den Lane (western side) from its junction with Moorgate Street for a distance of 23 metres in a | Den Lane (western side) from its junction with Moorgate Street for a distance of 23 |