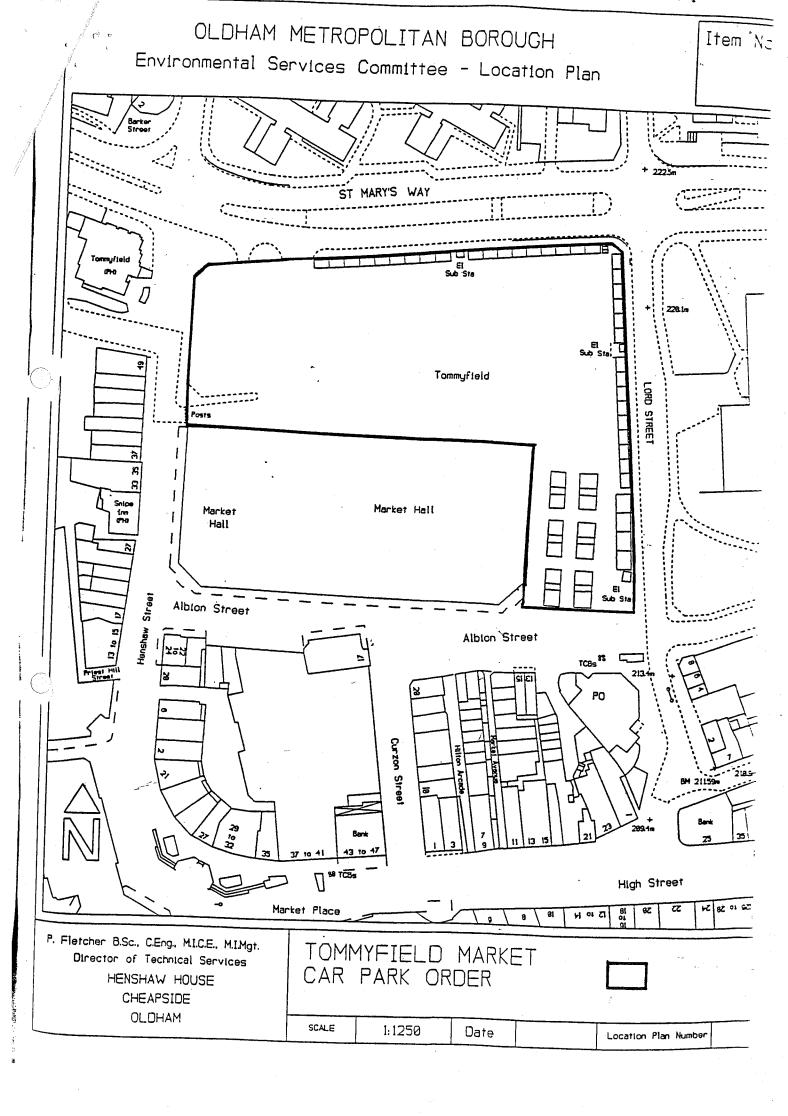

## SCHEDULE

| Parking<br>Place No. | Location of Parking Place                                                      | Class(es)<br>of Motor<br>Vehicle | Days and<br>Hours of<br>Operation                           | Maximum period for which vehicles may wait | Charging<br>Hours                                           | Rate of<br>Charge |
|----------------------|--------------------------------------------------------------------------------|----------------------------------|-------------------------------------------------------------|--------------------------------------------|-------------------------------------------------------------|-------------------|
| 68                   | Open air car<br>park at the<br>Tommyfield<br>Market, Henshaw<br>Street, Oldham | Vehicles                         | Tuesdays<br>and<br>Thursdays<br>from<br>8.00am to<br>6.00pm | 10 hours                                   | Tuesdays<br>and<br>Thursdays<br>from<br>8.00am to<br>6.00pm | Scale 1           |