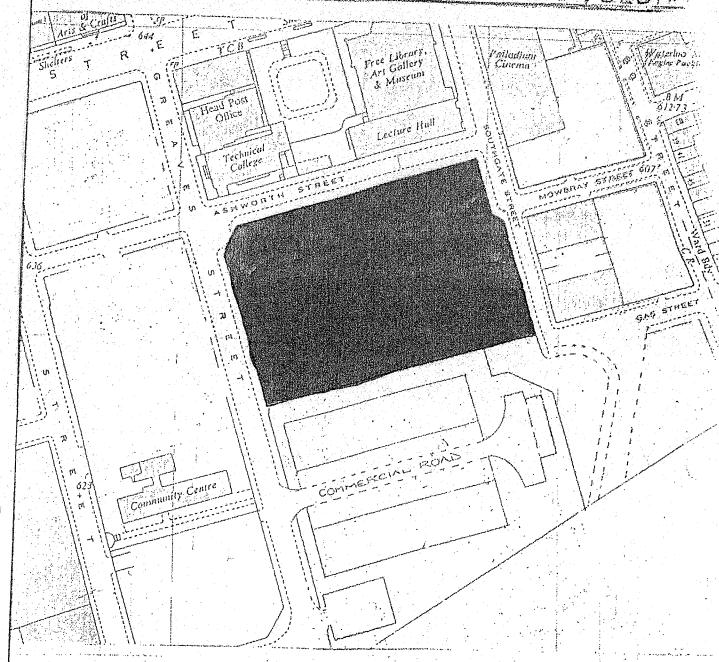

## SCHEDULE

| Parking<br>Place<br>No. | Location<br>of Parking<br>Place    | Class(es)<br>of Motor<br>Vehicle | Days and<br>Hours of<br>Operation | Maximum<br>Period for<br>which<br>vehicles<br>may wait | Charging<br>Hours                    | Rate of<br>Charge |
|-------------------------|------------------------------------|----------------------------------|-----------------------------------|--------------------------------------------------------|--------------------------------------|-------------------|
| 53                      | Open Air<br>Car Park<br>at Greaves | Vehicles                         | All days<br>and hours             | 18 hours                                               | Mondays to<br>Saturdays<br>inclusive | Scale<br>Two      |
|                         | Street/<br>Ashworth<br>Street/     |                                  |                                   |                                                        | from 8am<br>to 6pm                   |                   |
|                         | Southgate<br>Street<br>Oldham      |                                  |                                   |                                                        | 10                                   | 108-              |

MR PARK No. 53

## EAVES ST /ASHWORTH ST/SOUTHGATE ST, OLDHA

THE COMMON SEAL of the OLDHAM BOROUGH
COUNCIL was hereunte affixed this 6th
day of May 1983 in the
presence of:-

Director of Legal Services