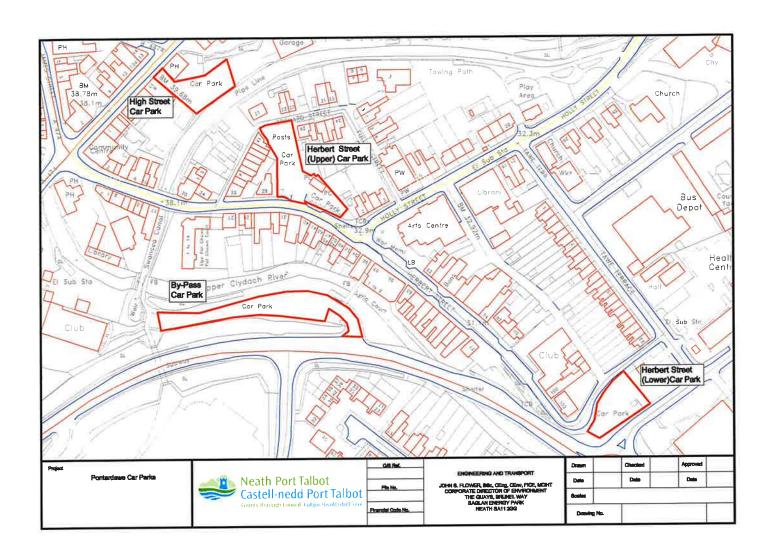

| Milland Road Car<br>Park Neath                   | As above | As above | As above | As above                                                            | As above          | As above | As above                                                                        | As above                                                                                                   | A   |
|--------------------------------------------------|----------|----------|----------|---------------------------------------------------------------------|-------------------|----------|---------------------------------------------------------------------------------|------------------------------------------------------------------------------------------------------------|-----|
| Gnoll Park Car<br>Park Neath                     | As above | As above | As above | Monday to<br>Sunday<br>inclusive<br>excluding<br>Christmas<br>day   | 8.00am to 18.00pm | 10 hours | Up to 4 hours £2.80<br>£3.80 All Day                                            | £56 per annum                                                                                              | N/A |
| Herbert Street<br>(Upper) Car Park<br>Pontardawe | As above | As above | As above | Monday to<br>Saturday<br>inclusive<br>excluding<br>Christmas<br>Day | 8.00am to 18.00pm | 10 hours | Up to 1 hour Free 1-2 hours £2.30 2-3 hours £2.85 3-4 hours £3.30 All Day £3.80 | 1 months - £75.00<br>3 months - £200.00<br>6 months - £300.00<br>9 months - £400.00<br>12 months - £500.00 | A   |
|                                                  |          |          |          | Sunday                                                              | 9.00am to 17.00pm | 8 hours  | £1.00 All Day                                                                   |                                                                                                            |     |
| Herbert Street<br>(Lower) Car Park<br>Pontardawe | As above | As above | As above | As above                                                            | As above          | As above | As above                                                                        | As above                                                                                                   | A   |
| High Street Car<br>Park Pontardawe               | As above | As above | As above | As above                                                            | As above          | As above | As above                                                                        | As above                                                                                                   | A   |
| By-Pass Car Park Short Stay Pontardawe           | As above | As above | As above | As above                                                            | As above          | As above | As above                                                                        | As above                                                                                                   | A   |
| By-Pass Car Park<br>Long Stay<br>Pontardawe      | As above | As above | As above | As above                                                            | As above          | As above | Flat rate £3.80                                                                 | As above                                                                                                   | A   |