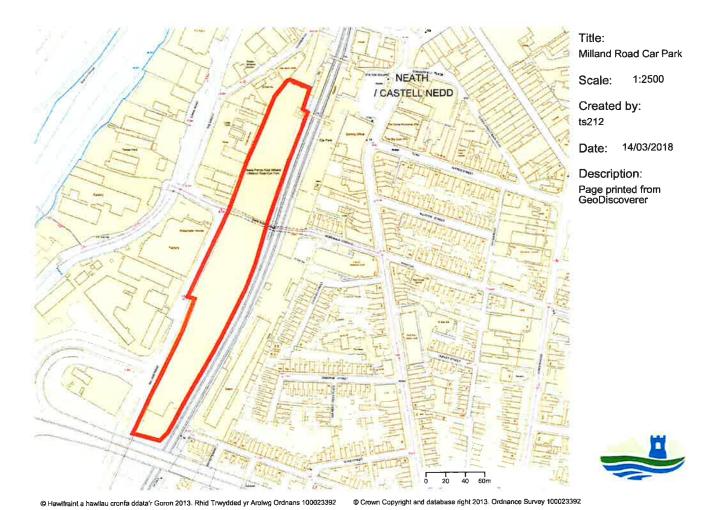

| Milland Road Car<br>Park Neath                   | As above | As above | As above | As above                                                            | As above          | As above | As above                                                                        | As above                                                                                                   | A   |
|--------------------------------------------------|----------|----------|----------|---------------------------------------------------------------------|-------------------|----------|---------------------------------------------------------------------------------|------------------------------------------------------------------------------------------------------------|-----|
| Gnoll Park Car<br>Park Neath                     | As above | As above | As above | Monday to<br>Sunday<br>inclusive<br>excluding<br>Christmas<br>day   | 8.00am to 18.00pm | 10 hours | Up to 4 hours £2.80<br>£3.80 All Day                                            | £56 per annum                                                                                              | N/A |
| Herbert Street<br>(Upper) Car Park<br>Pontardawe | As above | As above | As above | Monday to<br>Saturday<br>inclusive<br>excluding<br>Christmas<br>Day | 8.00am to 18.00pm | 10 hours | Up to 1 hour Free 1-2 hours £2.30 2-3 hours £2.85 3-4 hours £3.30 All Day £3.80 | 1 months - £75.00<br>3 months - £200.00<br>6 months - £300.00<br>9 months - £400.00<br>12 months - £500.00 | A   |
|                                                  |          |          |          | Sunday                                                              | 9.00am to 17.00pm | 8 hours  | £1.00 All Day                                                                   |                                                                                                            |     |
| Herbert Street<br>(Lower) Car Park<br>Pontardawe | As above | As above | As above | As above                                                            | As above          | As above | As above                                                                        | As above                                                                                                   | A   |
| High Street Car<br>Park Pontardawe               | As above | As above | As above | As above                                                            | As above          | As above | As above                                                                        | As above                                                                                                   | A   |
| By-Pass Car Park Short Stay Pontardawe           | As above | As above | As above | As above                                                            | As above          | As above | As above                                                                        | As above                                                                                                   | A   |
| By-Pass Car Park<br>Long Stay<br>Pontardawe      | As above | As above | As above | As above                                                            | As above          | As above | Flat rate £3.80                                                                 | As above                                                                                                   | A   |