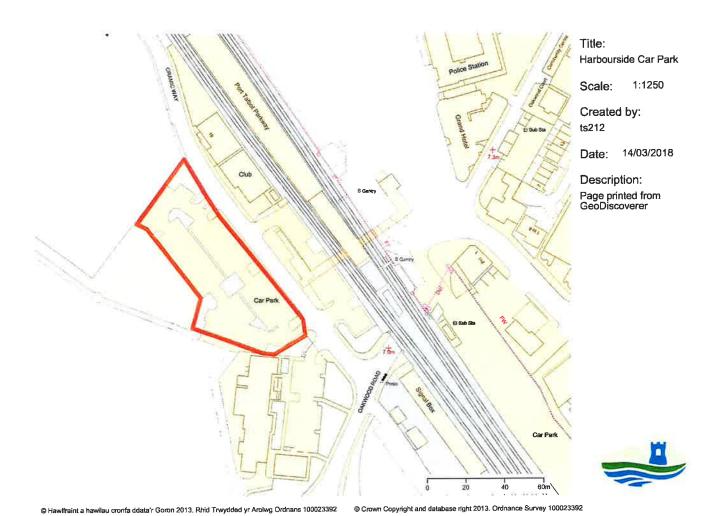

| Station Road Car<br>Park Port Talbot             | As above | As above | As above | As above                                                            | As above          | As above       | As above                                                                                     | As above | A |
|--------------------------------------------------|----------|----------|----------|---------------------------------------------------------------------|-------------------|----------------|----------------------------------------------------------------------------------------------|----------|---|
| Bethany Square Car<br>Park Port Talbot           | As above | As above | As above | As above                                                            | As above          | As above       | As above                                                                                     | As above | A |
| Harbourside -<br>Parkway Car Park<br>Port Talbot | As above | As above | As above | Monday to<br>Saturday<br>inclusive<br>excluding<br>Christmas<br>day | 8.00am to 18.00pm | As above       | £3.80 All Day                                                                                | As above | В |
|                                                  |          |          |          | Sunday                                                              | 9.00am — 17.00pm  | 8 hours        | £3.80 All Day                                                                                | As Above |   |
| Heilbron Way Car<br>Park Port Talbot             | As above | As above | As above | Monday to<br>Saturday<br>inclusive<br>excluding<br>Christmas<br>Day | As above          | As above       | As above                                                                                     | As above | В |
| Civic Centre Car<br>Park Port Talbot             | As above | As above | As above | Saturday                                                            | 8.00am to 18.00pm | 10 hours       | Up to 1 hour £1.75<br>1-2 hours £2.30<br>2-3 hours £2.85<br>3-4 hours £3.30<br>All Day £3.80 | N/A      | A |
|                                                  |          |          |          | Sunday                                                              | 9.00am to 17.00pm | 8 hours        | £1.00 All Day                                                                                |          |   |
| Ocean Way Car<br>Park Port Talbot                | As above | As above | As above | Monday to<br>Sunday<br>inclusive<br>1st April -30th<br>September    | 8.00am to 20.00pm | 12 hour period | Flat rate £4.00                                                                              | N/A      | С |