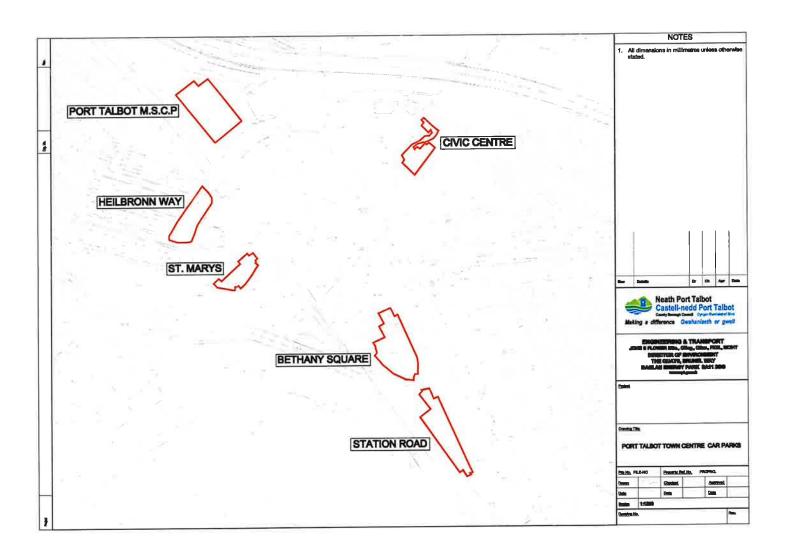

## **SCHEDULE**

| Column 1                             | Column 2                                                                                  | Column 3                                                                                                                                                                            | Column 4                                                                                                                                                                                                                                                                                                                          | Column 5                                                            | Column 6                               | Column 7                                  | Column 8                                                                                        | Column 9                                                                                                   | <u>Column</u><br><u>10</u> |
|--------------------------------------|-------------------------------------------------------------------------------------------|-------------------------------------------------------------------------------------------------------------------------------------------------------------------------------------|-----------------------------------------------------------------------------------------------------------------------------------------------------------------------------------------------------------------------------------------------------------------------------------------------------------------------------------|---------------------------------------------------------------------|----------------------------------------|-------------------------------------------|-------------------------------------------------------------------------------------------------|------------------------------------------------------------------------------------------------------------|----------------------------|
| Name of the<br>Parking Place         | Date at which<br>the order will<br>come into<br>effect in<br>relation to<br>parking place | Position in which vehicles may wait                                                                                                                                                 | Classes of vehicle                                                                                                                                                                                                                                                                                                                | Days of<br>Operation of<br>Parking Place                            | Hours of Operation<br>of Parking Place | Maximum Period for which vehicle may wait | Scale of Charges                                                                                | Parking Permit                                                                                             | <u>Bands</u>               |
| St Mary's Car Park<br>Port Talbot    | 8 <sup>th</sup> January<br>2024                                                           | Wholly within a parking bay other than a disabled parking space applies to (i) to (iii) of column 4 herein. Wholly within a parking space applies to (iv) & (v) of column 4 herein. | (i) motor cars within provision of section 136 (2) (a) of the Act (ii) motor cycles as defined in section 136(4) of the Act (iii) motor vehicles constructed or adapted for the use for the conveyance of goods or burden the unladen weight of which does not exceed 1525kg (iv) invalid carriages (v) disabled persons vehicles | Monday to<br>Saturday<br>inclusive<br>excluding<br>Christmas<br>day | 8.00am to 18.00pm  9.00am to 17.00pm   | 10 hours 8 hours                          | Up to 1 hour £1.75 1-2 hours £2.30 2-3 hours £2.85 3-4 hours £3.30 All Day £3.80  £1.00 All Day | 1 months - £75.00<br>3 months - £200.00<br>6 months - £300.00<br>9 months - £400.00<br>12 months - £500.00 | A                          |
| Multi-storey Car<br>Park Port Talbot | As above                                                                                  | As above                                                                                                                                                                            | As above                                                                                                                                                                                                                                                                                                                          | As above                                                            | As above                               | As above                                  | As above                                                                                        | As above                                                                                                   | A                          |

| Station Road Car<br>Park Port Talbot             | As above | As above | As above | As above                                                            | As above          | As above       | As above                                                                                     | As above | A |
|--------------------------------------------------|----------|----------|----------|---------------------------------------------------------------------|-------------------|----------------|----------------------------------------------------------------------------------------------|----------|---|
| Bethany Square Car<br>Park Port Talbot           | As above | As above | As above | As above                                                            | As above          | As above       | As above                                                                                     | As above | A |
| Harbourside -<br>Parkway Car Park<br>Port Talbot | As above | As above | As above | Monday to<br>Saturday<br>inclusive<br>excluding<br>Christmas<br>day | 8.00am to 18.00pm | As above       | £3.80 All Day                                                                                | As above | В |
|                                                  |          |          |          | Sunday                                                              | 9.00am — 17.00pm  | 8 hours        | £3.80 All Day                                                                                | As Above |   |
| Heilbron Way Car<br>Park Port Talbot             | As above | As above | As above | Monday to<br>Saturday<br>inclusive<br>excluding<br>Christmas<br>Day | As above          | As above       | As above                                                                                     | As above | В |
| Civic Centre Car<br>Park Port Talbot             | As above | As above | As above | Saturday                                                            | 8.00am to 18.00pm | 10 hours       | Up to 1 hour £1.75<br>1-2 hours £2.30<br>2-3 hours £2.85<br>3-4 hours £3.30<br>All Day £3.80 | N/A      | A |
|                                                  |          |          |          | Sunday                                                              | 9.00am to 17.00pm | 8 hours        | £1.00 All Day                                                                                |          |   |
| Ocean Way Car<br>Park Port Talbot                | As above | As above | As above | Monday to<br>Sunday<br>inclusive<br>1st April -30th<br>September    | 8.00am to 20.00pm | 12 hour period | Flat rate £4.00                                                                              | N/A      | С |