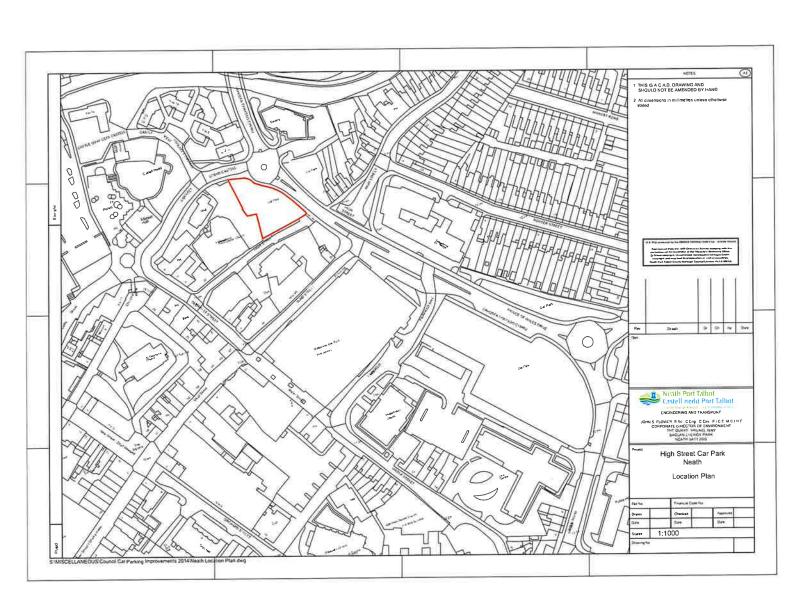

| Milland Road Car<br>Park Neath                   | As above | As above | As above | As above                                                            | As above          | As above | As above                                                                        | As above                                                                                                   | A   |
|--------------------------------------------------|----------|----------|----------|---------------------------------------------------------------------|-------------------|----------|---------------------------------------------------------------------------------|------------------------------------------------------------------------------------------------------------|-----|
| Gnoll Park Car<br>Park Neath                     | As above | As above | As above | Monday to<br>Sunday<br>inclusive<br>excluding<br>Christmas<br>day   | 8.00am to 18.00pm | 10 hours | Up to 4 hours £2.80<br>£3.80 All Day                                            | £56 per annum                                                                                              | N/A |
| Herbert Street<br>(Upper) Car Park<br>Pontardawe | As above | As above | As above | Monday to<br>Saturday<br>inclusive<br>excluding<br>Christmas<br>Day | 8.00am to 18.00pm | 10 hours | Up to 1 hour Free 1-2 hours £2.30 2-3 hours £2.85 3-4 hours £3.30 All Day £3.80 | 1 months - £75.00<br>3 months - £200.00<br>6 months - £300.00<br>9 months - £400.00<br>12 months - £500.00 | A   |
|                                                  |          |          |          | Sunday                                                              | 9.00am to 17.00pm | 8 hours  | £1.00 All Day                                                                   |                                                                                                            |     |
| Herbert Street<br>(Lower) Car Park<br>Pontardawe | As above | As above | As above | As above                                                            | As above          | As above | As above                                                                        | As above                                                                                                   | A   |
| High Street Car<br>Park Pontardawe               | As above | As above | As above | As above                                                            | As above          | As above | As above                                                                        | As above                                                                                                   | A   |
| By-Pass Car Park Short Stay Pontardawe           | As above | As above | As above | As above                                                            | As above          | As above | As above                                                                        | As above                                                                                                   | A   |
| By-Pass Car Park<br>Long Stay<br>Pontardawe      | As above | As above | As above | As above                                                            | As above          | As above | Flat rate £3.80                                                                 | As above                                                                                                   | A   |