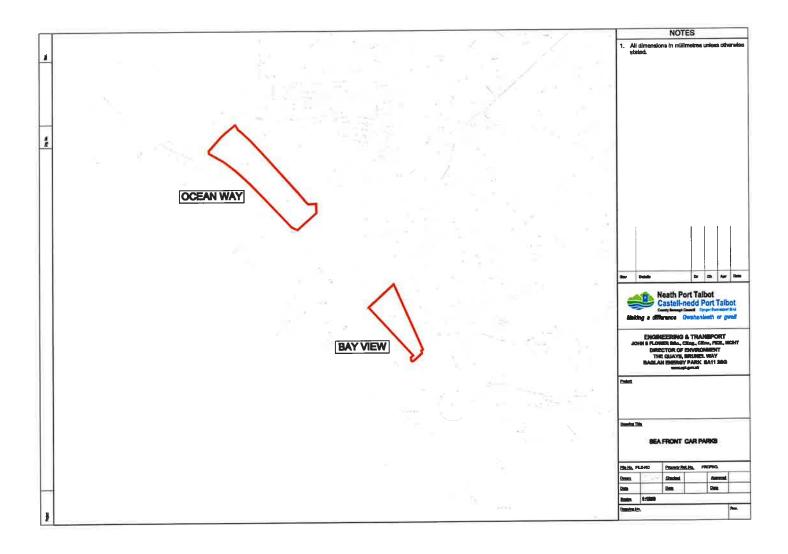

| Station Road Car<br>Park Port Talbot             | As above | As above | As above | As above                                                            | As above          | As above       | As above                                                                                     | As above | A |
|--------------------------------------------------|----------|----------|----------|---------------------------------------------------------------------|-------------------|----------------|----------------------------------------------------------------------------------------------|----------|---|
| Bethany Square Car<br>Park Port Talbot           | As above | As above | As above | As above                                                            | As above          | As above       | As above                                                                                     | As above | A |
| Harbourside -<br>Parkway Car Park<br>Port Talbot | As above | As above | As above | Monday to<br>Saturday<br>inclusive<br>excluding<br>Christmas<br>day | 8.00am to 18.00pm | As above       | £3.80 All Day                                                                                | As above | В |
|                                                  |          |          |          | Sunday                                                              | 9.00am — 17.00pm  | 8 hours        | £3.80 All Day                                                                                | As Above |   |
| Heilbron Way Car<br>Park Port Talbot             | As above | As above | As above | Monday to<br>Saturday<br>inclusive<br>excluding<br>Christmas<br>Day | As above          | As above       | As above                                                                                     | As above | В |
| Civic Centre Car<br>Park Port Talbot             | As above | As above | As above | Saturday                                                            | 8.00am to 18.00pm | 10 hours       | Up to 1 hour £1.75<br>1-2 hours £2.30<br>2-3 hours £2.85<br>3-4 hours £3.30<br>All Day £3.80 | N/A      | A |
|                                                  |          |          |          | Sunday                                                              | 9.00am to 17.00pm | 8 hours        | £1.00 All Day                                                                                |          |   |
| Ocean Way Car<br>Park Port Talbot                | As above | As above | As above | Monday to<br>Sunday<br>inclusive<br>1st April -30th<br>September    | 8.00am to 20.00pm | 12 hour period | Flat rate £4.00                                                                              | N/A      | С |

|                                             |          |          |          | Monday to<br>Sunday<br>inclusive<br>1st October –<br>31st March     | 8.00am to 20.00pm  | 12 hour period | Flat rate £2.00                                                                  |                                                                                                            |   |
|---------------------------------------------|----------|----------|----------|---------------------------------------------------------------------|--------------------|----------------|----------------------------------------------------------------------------------|------------------------------------------------------------------------------------------------------------|---|
| Bay View Car Park<br>Port Talbot            | As above | As above | As above | As above                                                            | As above           | As above       | As above                                                                         | N/A                                                                                                        | С |
| Scarlet Avenue Car<br>Park Port Talbot      | As above | As above | As above | As above                                                            | As above           | As above       | As above                                                                         | N/A                                                                                                        | С |
| Victoria Road Car<br>Park Port Talbot       | As above | As above | As above | As above                                                            | As above           | As above       | As above                                                                         | N/A                                                                                                        | С |
| Afan Forest Park<br>Car Park Port<br>Talbot | As above | As above | As above | Monday to Sunday inclusive excluding Christmas day                  | 8.00am to 18.00pm  | 10 hours       | Up to 1 hour £1.00 Up to 4 hours £2.50 £3.50 All Day                             | £52 per annum                                                                                              |   |
| Multi-storey Car<br>Park Neath              | As above | As above | As above | Monday to<br>Saturday<br>inclusive<br>excluding<br>Christmas<br>Day | 06.00am to 23.00pm | 17 hours       | Up to 1 hour £1.75 1-2 hours £2.30 2-3 hours £2.85 3-4 hours £3.30 All Day £3.80 | 1 months - £75.00<br>3 months - £200.00<br>6 months - £300.00<br>9 months - £400.00<br>12 months - £500.00 | A |
|                                             |          |          |          | Sunday                                                              | 07.30am to 20.30pm | 13 hours       | £1.00 All Day                                                                    |                                                                                                            |   |
| Rosser Street Car<br>Park Neath             | As above | As above | As above | Monday to<br>Saturday<br>inclusive<br>excluding<br>Christmas<br>Day | 8.00am to 18.00pm  | 10 hours       | As above                                                                         | As above                                                                                                   | A |
|                                             |          |          |          | Sunday                                                              | 9.00am to 17.00pm  | 8 hours        |                                                                                  |                                                                                                            |   |
| High Street Car<br>Park Neath               | As above | As above | As above | As above                                                            | As above           | As above       | As above                                                                         | As above                                                                                                   | A |