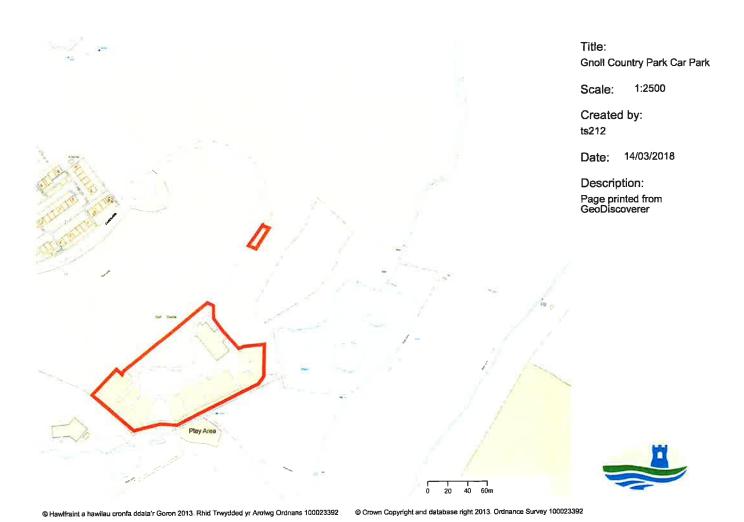

| Milland Road Car<br>Park Neath                   | As above | As above | As above | As above                                                            | As above          | As above | As above                                                                        | As above                                                                                                   | A   |
|--------------------------------------------------|----------|----------|----------|---------------------------------------------------------------------|-------------------|----------|---------------------------------------------------------------------------------|------------------------------------------------------------------------------------------------------------|-----|
| Gnoll Park Car<br>Park Neath                     | As above | As above | As above | Monday to<br>Sunday<br>inclusive<br>excluding<br>Christmas<br>day   | 8.00am to 18.00pm | 10 hours | Up to 4 hours £2.80<br>£3.80 All Day                                            | £56 per annum                                                                                              | N/A |
| Herbert Street<br>(Upper) Car Park<br>Pontardawe | As above | As above | As above | Monday to<br>Saturday<br>inclusive<br>excluding<br>Christmas<br>Day | 8.00am to 18.00pm | 10 hours | Up to 1 hour Free 1-2 hours £2.30 2-3 hours £2.85 3-4 hours £3.30 All Day £3.80 | 1 months - £75.00<br>3 months - £200.00<br>6 months - £300.00<br>9 months - £400.00<br>12 months - £500.00 | A   |
|                                                  |          |          |          | Sunday                                                              | 9.00am to 17.00pm | 8 hours  | £1.00 All Day                                                                   |                                                                                                            |     |
| Herbert Street<br>(Lower) Car Park<br>Pontardawe | As above | As above | As above | As above                                                            | As above          | As above | As above                                                                        | As above                                                                                                   | A   |
| High Street Car<br>Park Pontardawe               | As above | As above | As above | As above                                                            | As above          | As above | As above                                                                        | As above                                                                                                   | A   |
| By-Pass Car Park Short Stay Pontardawe           | As above | As above | As above | As above                                                            | As above          | As above | As above                                                                        | As above                                                                                                   | A   |
| By-Pass Car Park<br>Long Stay<br>Pontardawe      | As above | As above | As above | As above                                                            | As above          | As above | Flat rate £3.80                                                                 | As above                                                                                                   | A   |