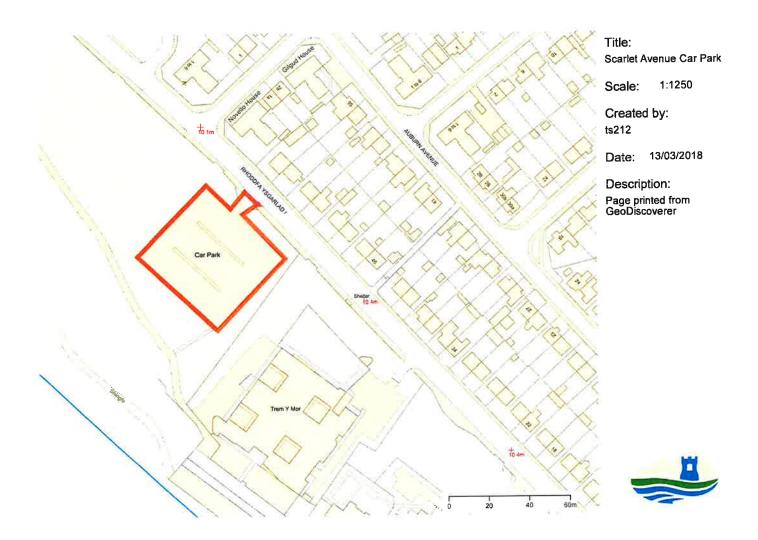

|                                             |          |          |          | Monday to<br>Sunday<br>inclusive<br>1st October –<br>31st March     | 8.00am to 20.00pm  | 12 hour period | Flat rate £2.00                                                                  |                                                                                                            |   |
|---------------------------------------------|----------|----------|----------|---------------------------------------------------------------------|--------------------|----------------|----------------------------------------------------------------------------------|------------------------------------------------------------------------------------------------------------|---|
| Bay View Car Park<br>Port Talbot            | As above | As above | As above | As above                                                            | As above           | As above       | As above                                                                         | N/A                                                                                                        | С |
| Scarlet Avenue Car<br>Park Port Talbot      | As above | As above | As above | As above                                                            | As above           | As above       | As above                                                                         | N/A                                                                                                        | С |
| Victoria Road Car<br>Park Port Talbot       | As above | As above | As above | As above                                                            | As above           | As above       | As above                                                                         | N/A                                                                                                        | С |
| Afan Forest Park<br>Car Park Port<br>Talbot | As above | As above | As above | Monday to Sunday inclusive excluding Christmas day                  | 8.00am to 18.00pm  | 10 hours       | Up to 1 hour £1.00 Up to 4 hours £2.50 £3.50 All Day                             | £52 per annum                                                                                              |   |
| Multi-storey Car<br>Park Neath              | As above | As above | As above | Monday to<br>Saturday<br>inclusive<br>excluding<br>Christmas<br>Day | 06.00am to 23.00pm | 17 hours       | Up to 1 hour £1.75 1-2 hours £2.30 2-3 hours £2.85 3-4 hours £3.30 All Day £3.80 | 1 months - £75.00<br>3 months - £200.00<br>6 months - £300.00<br>9 months - £400.00<br>12 months - £500.00 | A |
|                                             |          |          |          | Sunday                                                              | 07.30am to 20.30pm | 13 hours       | £1.00 All Day                                                                    |                                                                                                            |   |
| Rosser Street Car<br>Park Neath             | As above | As above | As above | Monday to<br>Saturday<br>inclusive<br>excluding<br>Christmas<br>Day | 8.00am to 18.00pm  | 10 hours       | As above                                                                         | As above                                                                                                   | A |
|                                             |          |          |          | Sunday                                                              | 9.00am to 17.00pm  | 8 hours        |                                                                                  |                                                                                                            |   |
| High Street Car<br>Park Neath               | As above | As above | As above | As above                                                            | As above           | As above       | As above                                                                         | As above                                                                                                   | A |