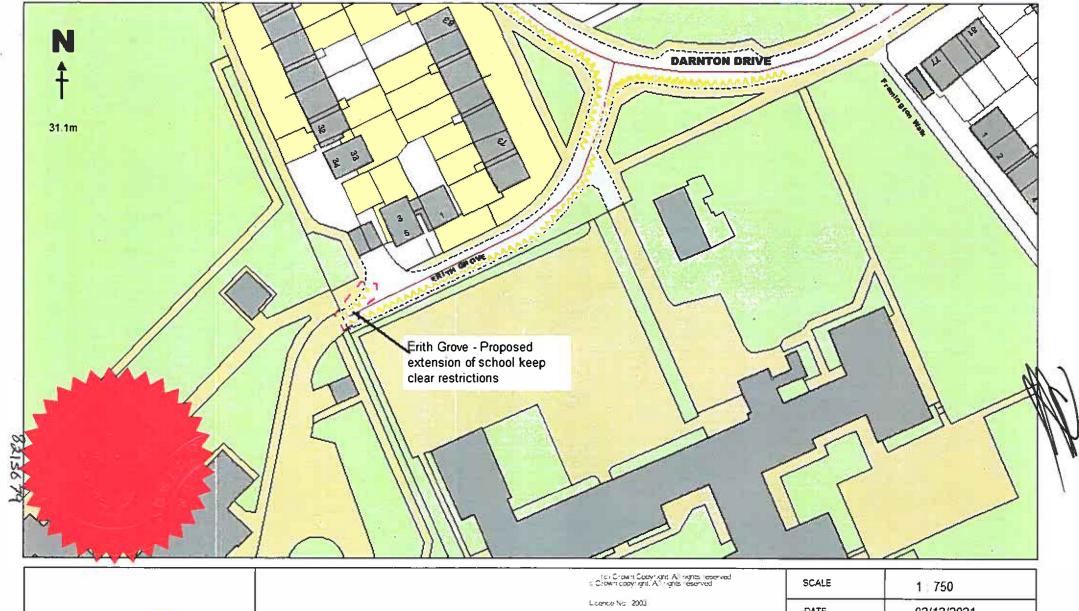

# (3) The following item is deleted from Schedule 4 – No Stopping on School Keep Clear:

| Item<br>No. | Column 1<br>Length of Road                                                                                                                 | Column 2<br>Days of<br>operation | Column 3<br>Hours of<br>operation |
|-------------|--------------------------------------------------------------------------------------------------------------------------------------------|----------------------------------|-----------------------------------|
| 16          | ERITH GROVE – St Thomas Moore Primary<br>School<br>(south side)                                                                            | Monday to<br>Friday              | 8am to 5pm                        |
|             | From a point 5.7 metres west of the western kerbline of Darnton Drive to a point 82.8 metres west of the western kerbline of Darnton Drive | (                                |                                   |

|    | southerly then south-westerly direction following the kerbline                                                                                                                              |                     |                     |
|----|---------------------------------------------------------------------------------------------------------------------------------------------------------------------------------------------|---------------------|---------------------|
| 53 | COLMORE AVENUE (southern section) – Caldicotes Primary Academy (east side)                                                                                                                  | Monday to<br>Friday | 8.00am to<br>5.00pm |
|    | From the northern kerbline with College Road for a distance of 25.56 metres in a southerly direction                                                                                        |                     |                     |
| 54 | ERITH GROVE – St Thomas Moore Primary<br>School<br>(south, west and north-west side)                                                                                                        | Monday to<br>Friday | 8.00am to<br>5.00pm |
|    | From a point 5.7 metres west of the western kerbline of Darnton Drive for a distance of 87.1 metres in a south-westerly, then northerly and north-easterly direction following the kerbline |                     |                     |
| 55 | ESK STREET – North Ormesby Primary Academy (north side)                                                                                                                                     | Monday to<br>Friday | 8.00am to<br>5.00pm |
|    | From the extended western kerbline of Maria Street for a distance of 26.3 metres in north-easterly direction                                                                                |                     |                     |
| 56 | MOSMAN TERRACE LEADING TO CADOGAN STREET – St Alphonsus Primary School (north-west side)                                                                                                    | Monday to<br>Friday | 8.00am to<br>5.00pm |
|    | From a point 14 metres east of the eastern kerbline of Coronation Street for a distance of 26.3 metres in an easterly then northerly direction following the kerbline                       |                     |                     |
| 57 | SANDY FLATTS LANE - DISCOVERY ACADEMY (north-east side)                                                                                                                                     | Monday to<br>Friday | 8.00am to<br>5.00pm |
|    | From a point 86.5 metres north-east of the northern kerbline of Ladgate Lane for a distance of 85.9 metres in a north-westerly direction, following the kerbline                            |                     |                     |

| SCALE       | 1 2000     |
|-------------|------------|
| DATE        | 11/03/2022 |
| DRAWING No. |            |
| DRAWN BY    |            |
|             |            |

Middlesbrough

Enth Grove - Proposed extension of School Keep Clear Restrictions