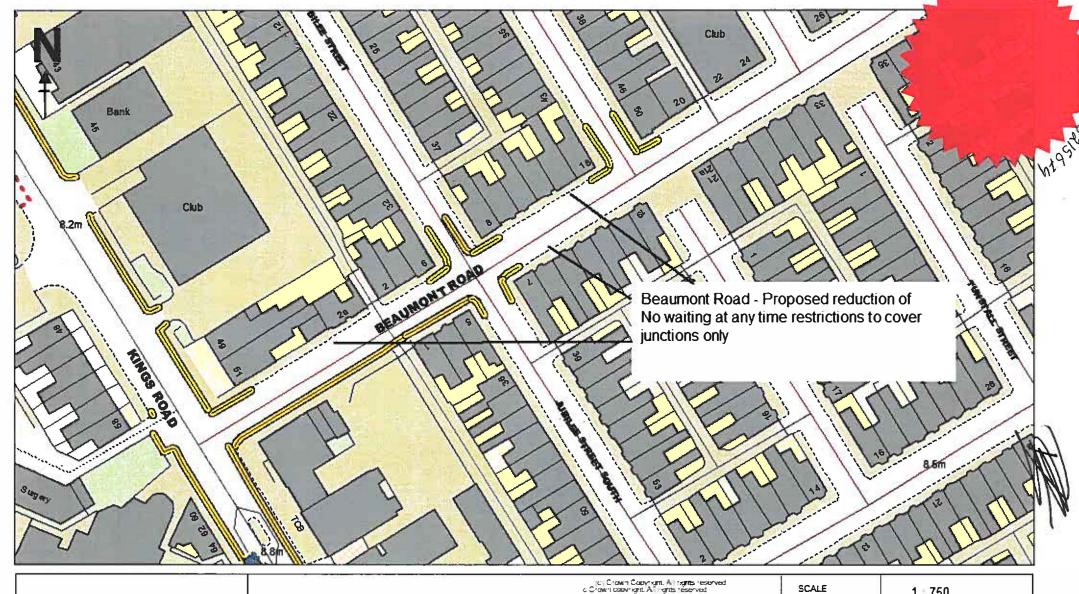

### (1) The following items are deleted from Schedule 1 – No Waiting:

| Item<br>No. | Column 1<br>Length of Road                                                                                                                             | Column 2<br>Days of<br>operation | Column 3<br>Hours of<br>operation |
|-------------|--------------------------------------------------------------------------------------------------------------------------------------------------------|----------------------------------|-----------------------------------|
| 37          | BEAUMONT ROAD (north side)                                                                                                                             | All Days                         | All Hours                         |
|             | from the extended eastern kerbline of Coltman Street to a point 9 metres east of the eastern kerbline of Coltman Street                                | ië:                              |                                   |
| 38          | BEAUMONT ROAD (north side)  from the extended eastern kerbline of Kings Road to a point 57 metres east of the eastern kerbline of Kings Road           | All Days                         | All Hours                         |
| 39          | BEAUMONT ROAD (north side)  from the extended eastern kerbline of Jubilee Street to a point 34.5 metres east of the eastern kerbline of Jubilee Street | All Days                         | All Hours                         |
| 41          | BEAUMONT ROAD (south side)  from the extended eastern kerbline of Jubilee Street to a point 46 metres east of the eastern kerbline of Jubilee Street   | All Days                         | All Hours                         |
| 236         | JUBILEE STREET SOUTH (both sides)  from the south kerbline of Beaumont Road for a distance of 2 metres in a southerly direction                        | All Days                         | All Hours                         |
| 560         | WESTBOURNE GROVE (east side)  from the west kerbline of Kings Road to a point 26 metres north west of the western kerbline of Kings Road               | All Days                         | All Hours                         |

# (2) The following items are added to Schedule 1 – No Waiting:

| Item<br>No. | Column 1<br>Length of Road                                                                                                 | Column 2 Days of operation | Column 3<br>Hours of<br>operation |
|-------------|----------------------------------------------------------------------------------------------------------------------------|----------------------------|-----------------------------------|
| 589         | BEAUMONT ROAD (north side)  From the eastern kerbline of Kings Road to a point                                             | All Days                   | All Hours                         |
|             | 10 metres east of the eastern kerbline of Kings Road                                                                       |                            |                                   |
| 590         | BEAUMONT ROAD (north side)                                                                                                 | All Days                   | All Hours                         |
|             | From the western kerbline of Jubilee Street to a point 5 metres west of the western kerbline of Jubilee Street             |                            |                                   |
| 591         | BEAUMONT ROAD (north side)                                                                                                 | All Days                   | All Hours                         |
| ¥           | From the eastern kerbline of Jubilee Street to a point 5 metres east of the eastern kerbline of Jubilee Street             |                            |                                   |
| 592         | BEAUMONT ROAD (north side)                                                                                                 | All Days                   | All Hours                         |
|             | From the western kerbline of Coltman Street to a point 5 metres west of the western kerbline of Coltman Street             |                            |                                   |
| 593         | BEAUMONT ROAD (north side)                                                                                                 | All Days                   | All Hours                         |
|             | From the eastern kerbline of Coltman Street to a point 5 metres east of the eastern kerbline of Coltman Street             |                            |                                   |
| 594         | BEAUMONT ROAD (south side)                                                                                                 | All Days                   | All Hours                         |
|             | From the eastern kerbline of Jubilee Street South to a point 5 metres east of the eastern kerbline of Jubilee Street South |                            |                                   |
| 595         | HIGH STREET (north side)                                                                                                   | All Days                   | All Hours                         |
|             | From the eastern kerbline of Pritchett Road to a point 15 metres east of the eastern kerbline of Pritchett Road            |                            |                                   |
| 596         | JUBILEE STREET SOUTH (both sides)                                                                                          | All Days                   | All Hours                         |

Licence No. 2003

Beaumont Road - Review of no waiting at any time restrictions

| SCALE       | 1 5 750                       |
|-------------|-------------------------------|
| DATE        | 26/11/2020                    |
| DRAWING No. | 9                             |
| DRAWN 5Y    | The Market Co. Tours W. W. H. |
|             |                               |