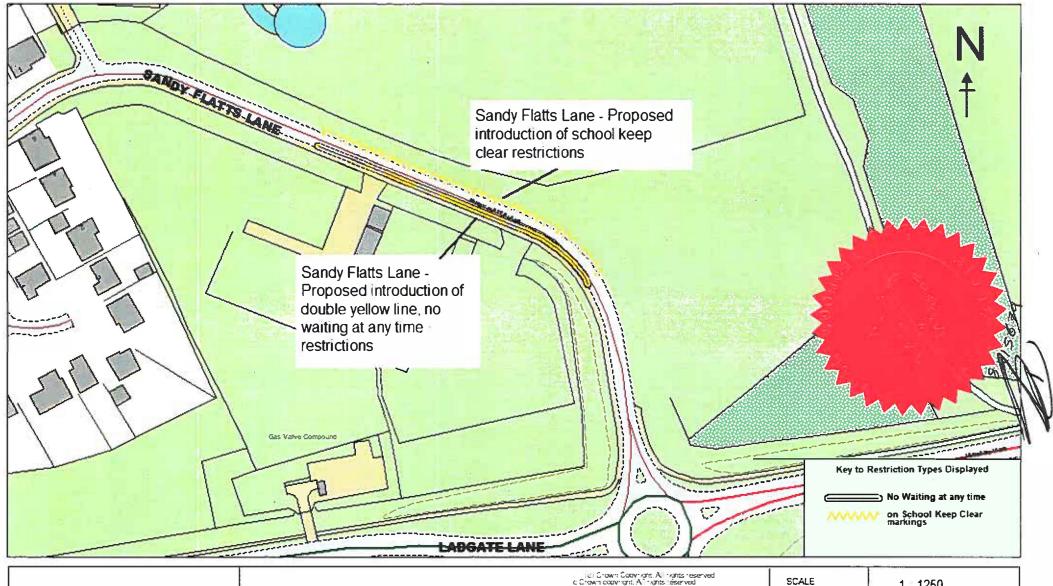

|    | southerly then south-westerly direction following the kerbline                                                                                                                              |                     |                     |
|----|---------------------------------------------------------------------------------------------------------------------------------------------------------------------------------------------|---------------------|---------------------|
| 53 | COLMORE AVENUE (southern section) – Caldicotes Primary Academy (east side)                                                                                                                  | Monday to<br>Friday | 8.00am to<br>5.00pm |
|    | From the northern kerbline with College Road for a distance of 25.56 metres in a southerly direction                                                                                        |                     |                     |
| 54 | ERITH GROVE – St Thomas Moore Primary<br>School<br>(south, west and north-west side)                                                                                                        | Monday to<br>Friday | 8.00am to<br>5.00pm |
|    | From a point 5.7 metres west of the western kerbline of Darnton Drive for a distance of 87.1 metres in a south-westerly, then northerly and north-easterly direction following the kerbline |                     |                     |
| 55 | ESK STREET – North Ormesby Primary Academy (north side)                                                                                                                                     | Monday to<br>Friday | 8.00am to<br>5.00pm |
|    | From the extended western kerbline of Maria Street for a distance of 26.3 metres in north-easterly direction                                                                                |                     |                     |
| 56 | MOSMAN TERRACE LEADING TO CADOGAN STREET – St Alphonsus Primary School (north-west side)                                                                                                    | Monday to<br>Friday | 8.00am to<br>5.00pm |
|    | From a point 14 metres east of the eastern kerbline of Coronation Street for a distance of 26.3 metres in an easterly then northerly direction following the kerbline                       |                     |                     |
| 57 | SANDY FLATTS LANE - DISCOVERY ACADEMY (north-east side)                                                                                                                                     | Monday to<br>Friday | 8.00am to<br>5.00pm |
|    | From a point 86.5 metres north-east of the northern kerbline of Ladgate Lane for a distance of 85.9 metres in a north-westerly direction, following the kerbline                            |                     |                     |

| 1 750      |
|------------|
| 02/12/2021 |
|            |
|            |
|            |
|            |

Licence No. 2003

Sandy Flatts Lane - Proposed no waiting at any time and school keep clear restrictions