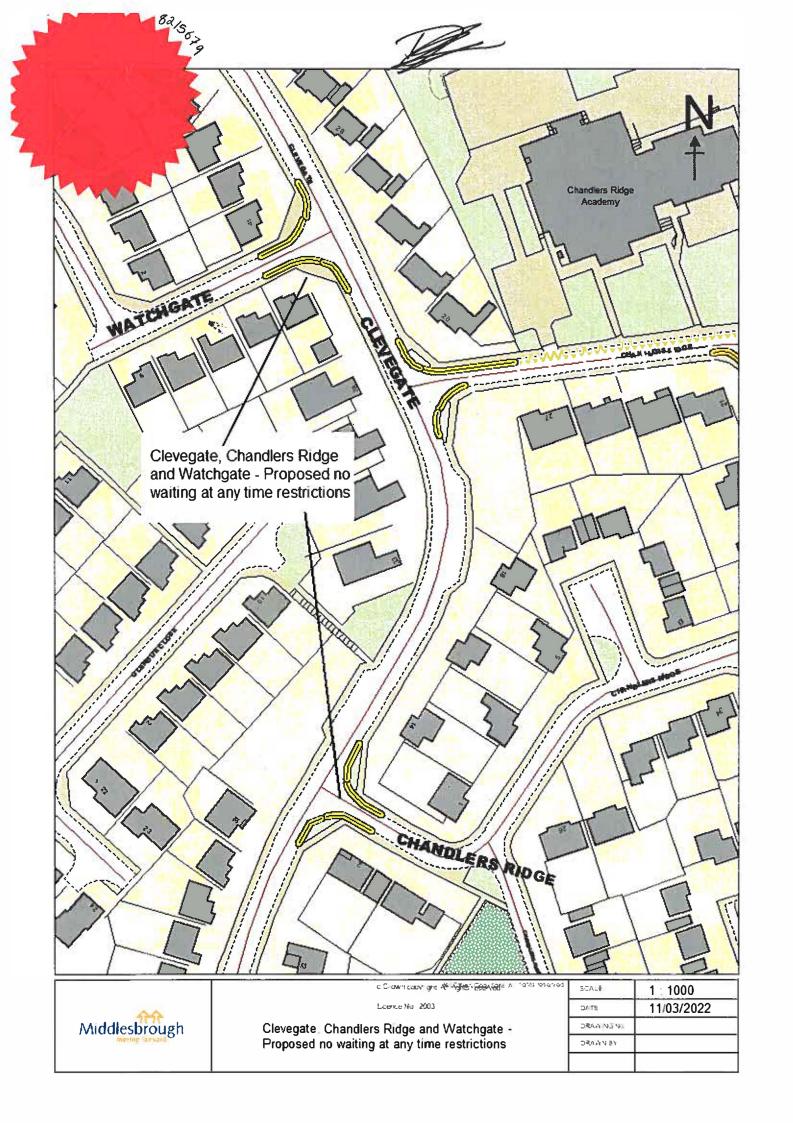

## (2) The following items are added to Schedule 1 – No waiting:

| Item | Column 1                                                                                         | Column 2          | Column 3           |
|------|--------------------------------------------------------------------------------------------------|-------------------|--------------------|
| No.  | Length of Road                                                                                   | Days of operation | Hours of operation |
| 71.  | BOTANY WAY (north side)                                                                          | All Days          | All Hours          |
|      | From the eastern kerbline of Cookgate for a distance of 12 metres in a south easterly direction. |                   |                    |
| 72.  | BOTANY WAY (south side)                                                                          | All Days          | All Hours          |
|      | From the eastern kerbline of Cookgate for a distance of 12 metres in a north easterly direction. |                   |                    |
| 73.  | CHANDLERS RIDGE, at its southern junction with Clevegate (north side)                            | All Days          | All Hours          |

|     | From the eastern kerbline of Clevegate for a distance of 15 metres in a south easterly direction.                                    | ž.       |           |
|-----|--------------------------------------------------------------------------------------------------------------------------------------|----------|-----------|
| 74. | CHANDLERS RIDGE, at its southern junction with Clevegate (south side)                                                                | All Days | All Hours |
|     | From the eastern kerbline of Clevegate for a distance of 15 metres in an easterly direction.                                         |          |           |
| 75. | CHURCH CLOSE                                                                                                                         | All Days | All Hours |
|     | (both sides)                                                                                                                         |          |           |
|     | From the northern kerbline of Hemlington Road to a point 10 metres north of the northern kerbline of Hemlington Road                 | 5        | 191       |
| 76. | CLEVEGATE, at the southern junction with Chandlers Ridge                                                                             | All Days | All Hours |
|     | (north-eastern side)                                                                                                                 |          |           |
|     | From the north-eastern kerbline of Chandlers Ridge to a point 10 metres North-east of the north- eastern kerbline of Chandlers Ridge | ٨        |           |
| 77. | CLEVEGATE, at the southern junction with Chandlers Ridge                                                                             | All Days | All Hours |
|     | (north-eastern side)                                                                                                                 |          |           |
|     | From the south-western kerbline of Chandlers Ridge to a point 10 metres south-west of the south- western kerbline of Chandlers Ridge |          |           |
| 78. | CLEVEGATE                                                                                                                            | All Days | All Hours |
|     | (south-western side)                                                                                                                 |          |           |
|     | From the northern kerbline of Watchgate to a point 10 metres north of the northern kerbline of Watchgate                             |          |           |
| 79. | CLEVEGATE                                                                                                                            | All Days | All Hours |
|     | (south-western side)                                                                                                                 |          |           |
|     | From the southern kerbline of Watchgate to a point 10 metres south of the southern kerbline of Watchgate                             |          |           |
| 80. | COOKGATE                                                                                                                             | All Days | All Hours |