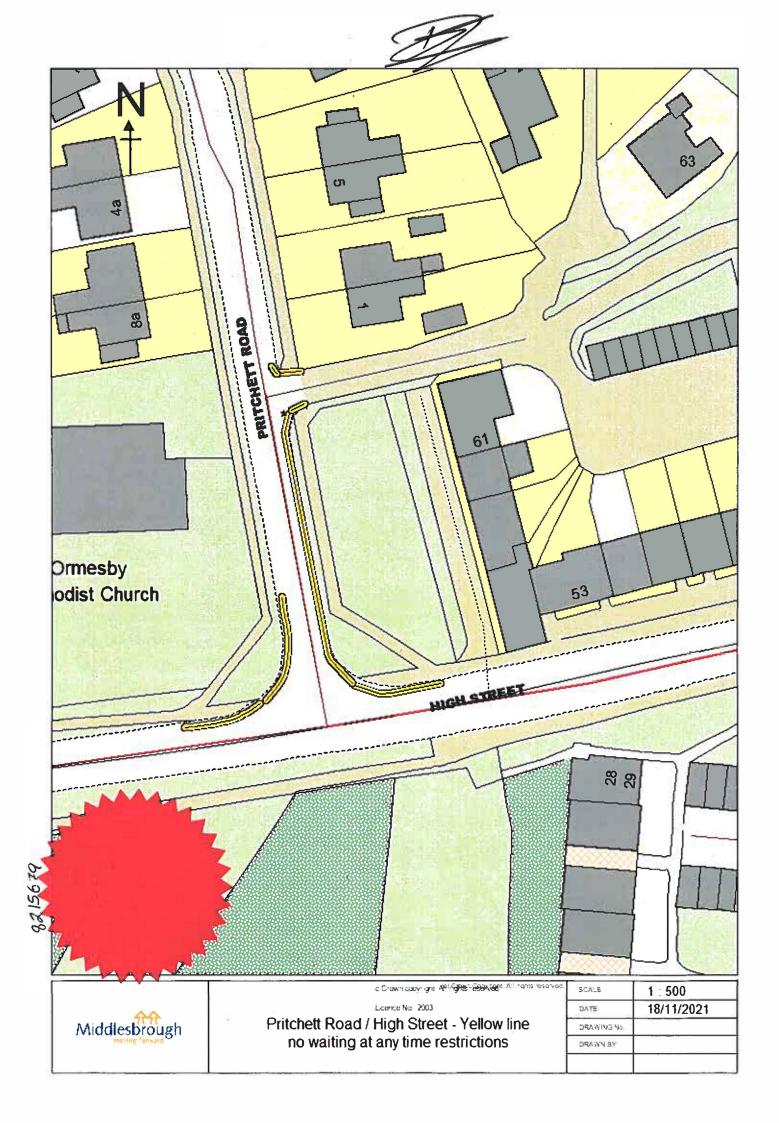

# (2) The following items are added to Schedule 1 – No Waiting:

| Item<br>No. | Column 1<br>Length of Road                                                                                                 | Column 2 Days of operation | Column 3<br>Hours of<br>operation |
|-------------|----------------------------------------------------------------------------------------------------------------------------|----------------------------|-----------------------------------|
| 589         | BEAUMONT ROAD (north side)  From the eastern kerbline of Kings Road to a point                                             | All Days                   | All Hours                         |
|             | 10 metres east of the eastern kerbline of Kings Road                                                                       |                            |                                   |
| 590         | BEAUMONT ROAD (north side)                                                                                                 | All Days                   | All Hours                         |
|             | From the western kerbline of Jubilee Street to a point 5 metres west of the western kerbline of Jubilee Street             |                            |                                   |
| 591         | BEAUMONT ROAD (north side)                                                                                                 | All Days                   | All Hours                         |
| ¥           | From the eastern kerbline of Jubilee Street to a point 5 metres east of the eastern kerbline of Jubilee Street             |                            |                                   |
| 592         | BEAUMONT ROAD (north side)                                                                                                 | All Days                   | All Hours                         |
|             | From the western kerbline of Coltman Street to a point 5 metres west of the western kerbline of Coltman Street             |                            |                                   |
| 593         | BEAUMONT ROAD (north side)                                                                                                 | All Days                   | All Hours                         |
|             | From the eastern kerbline of Coltman Street to a point 5 metres east of the eastern kerbline of Coltman Street             |                            |                                   |
| 594         | BEAUMONT ROAD (south side)                                                                                                 | All Days                   | All Hours                         |
|             | From the eastern kerbline of Jubilee Street South to a point 5 metres east of the eastern kerbline of Jubilee Street South |                            |                                   |
| 595         | HIGH STREET (north side)                                                                                                   | All Days                   | All Hours                         |
|             | From the eastern kerbline of Pritchett Road to a point 15 metres east of the eastern kerbline of Pritchett Road            |                            |                                   |
| 596         | JUBILEE STREET SOUTH (both sides)                                                                                          | All Days                   | All Hours                         |

|     | From the southern kerbline of Beaumont Road to a     |           |           |
|-----|------------------------------------------------------|-----------|-----------|
|     | point 5 metres south of the southern kerbline of     |           |           |
|     | Beaumont Road                                        |           |           |
| 597 | LADGATE LANE (north side)                            | All Days  | All Hours |
|     |                                                      |           |           |
|     | From the western kerbline of Pritchett Road to a     |           |           |
|     | point 15 metres west of the western kerbline of      |           |           |
|     | Pritchett Road                                       |           |           |
| 598 | PRITCHETT ROAD                                       | All Days  | All Hours |
|     | (east side)                                          |           |           |
|     | From the northern kerbline of High Street to a point |           |           |
|     | 46 metres north of the northern kerbline of High     |           |           |
|     | Street                                               |           |           |
| 599 | PRITCHETT ROAD                                       | All Days  | All Hours |
|     | (west side)                                          |           |           |
|     | From the northern kerbline of Ladgate Lane to a      |           |           |
|     | point 15 metres north of the northern kerbline of    |           |           |
|     | Ladgate Lane                                         |           |           |
| 600 | SANDY FLATTS LANE                                    | All Days  | All Hours |
|     | (south-west side)                                    |           |           |
|     | From a point 86.5 metres north –west of the          |           |           |
|     | northern kerbline of Ladgate Lane for a distance of  |           |           |
|     | 84 metres in a north-westerly direction, following   |           |           |
|     | the kerbline                                         |           |           |
| 601 | UNNAMED ACCESS ROAD ADJACENT TO                      | All Days  | All Hours |
|     | PROPERTY NUMBER 1 PRITCHETT ROAD                     | •         |           |
|     | (both sides)                                         |           |           |
|     | From the eastern kerbline of Pritchett Road to a     |           |           |
|     | point 3 metres east of the eastern kerbline of       |           |           |
|     | Pritchett Road                                       | f .       |           |
| 602 | WEST TERRACE                                         | All Days  | All Hours |
|     | (east side)                                          | ,-        |           |
|     | From the southern kerbline of Cromwell Street to a   |           |           |
|     | point 6.4 metres north of the northern kerbline of   |           |           |
|     | Elizabeth Terrace                                    |           |           |
| 602 | WESTPOLIDNE CROVE                                    | Mondout   | 0.000     |
| 603 | WESTBOURNE GROVE                                     | Monday to | 8.00am to |
|     | (east side)                                          | Saturday  | 6.00pm    |
|     | From a point 6.4 metres north of the northern        |           |           |
|     | kerbline of Elizabeth Terrace to a point 39.1 metres | Ge :      |           |
|     | north-east of the western kerbline of Kings Road     |           |           |
|     |                                                      |           | AU D      |
| 304 | WESTBOURNE GROVE                                     | All Days  | All Days  |