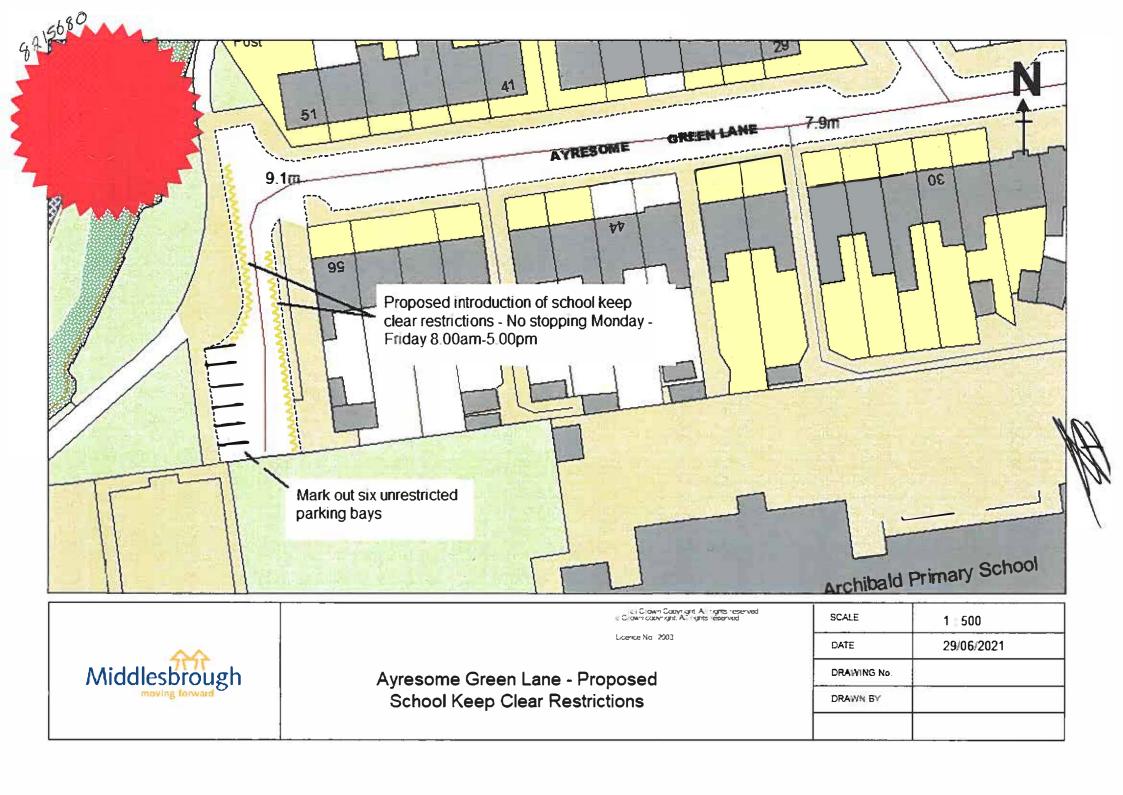

## (4) The following items are added to Schedule 4 – No Stopping on School Keep Clear:

| Item<br>No. | Column 1<br>Length of Road                                                                                                                   | Column 2<br>Days of<br>operation | Column 3<br>Hours of<br>operation |
|-------------|----------------------------------------------------------------------------------------------------------------------------------------------|----------------------------------|-----------------------------------|
| 51          | AYRESOME GREEN LANE – Archibald Primary<br>School<br>(east side (adjacent to number property number<br>56))                                  | Monday to<br>Friday              | 8.00am to<br>5.00pm               |
|             | From a point 7 metres south of the southern kerbline of Ayresome Green Lane for a distance of 27.8 metres in a southerly direction           |                                  |                                   |
| 52          | AYRESOME GREEN LANE – Archibald Primary<br>School<br>(west side)                                                                             | Monday to<br>Friday              | 8.00am –<br>5.00pm                |
|             | From a point 5 metres south of the northern kerbline of the turning head (adjacent to property number 51) for a distance of 26.3 metres in a |                                  |                                   |