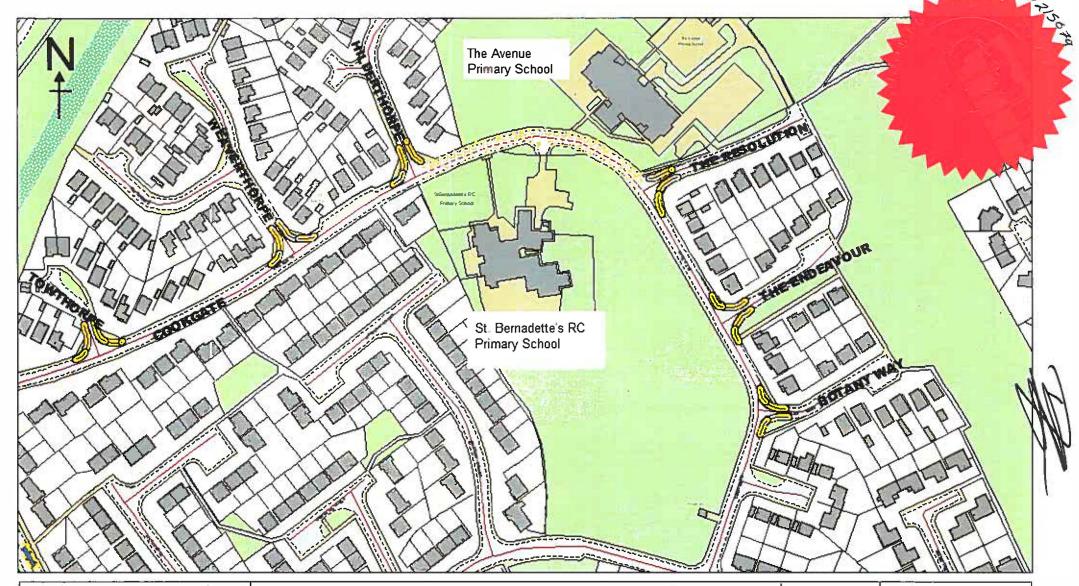

## (2) The following items are added to Schedule 1 – No waiting:

| Item | Column 1                                                                                         | Column 2          | Column 3           |
|------|--------------------------------------------------------------------------------------------------|-------------------|--------------------|
| No.  | Length of Road                                                                                   | Days of operation | Hours of operation |
| 71.  | BOTANY WAY (north side)                                                                          | All Days          | All Hours          |
|      | From the eastern kerbline of Cookgate for a distance of 12 metres in a south easterly direction. |                   |                    |
| 72.  | BOTANY WAY (south side)                                                                          | All Days          | All Hours          |
|      | From the eastern kerbline of Cookgate for a distance of 12 metres in a north easterly direction. |                   |                    |
| 73.  | CHANDLERS RIDGE, at its southern junction with Clevegate (north side)                            | All Days          | All Hours          |

|     | From the eastern kerbline of Clevegate for a distance of 15 metres in a south easterly direction.                                    | ž.       |           |
|-----|--------------------------------------------------------------------------------------------------------------------------------------|----------|-----------|
| 74. | CHANDLERS RIDGE, at its southern junction with Clevegate (south side)                                                                | All Days | All Hours |
|     | From the eastern kerbline of Clevegate for a distance of 15 metres in an easterly direction.                                         |          |           |
| 75. | CHURCH CLOSE                                                                                                                         | All Days | All Hours |
|     | (both sides)                                                                                                                         |          |           |
|     | From the northern kerbline of Hemlington Road to a point 10 metres north of the northern kerbline of Hemlington Road                 | 5        | 191       |
| 76. | CLEVEGATE, at the southern junction with Chandlers Ridge                                                                             | All Days | All Hours |
|     | (north-eastern side)                                                                                                                 |          |           |
|     | From the north-eastern kerbline of Chandlers Ridge to a point 10 metres North-east of the north- eastern kerbline of Chandlers Ridge | ٨        |           |
| 77. | CLEVEGATE, at the southern junction with Chandlers Ridge                                                                             | All Days | All Hours |
|     | (north-eastern side)                                                                                                                 |          |           |
|     | From the south-western kerbline of Chandlers Ridge to a point 10 metres south-west of the south- western kerbline of Chandlers Ridge |          |           |
| 78. | CLEVEGATE                                                                                                                            | All Days | All Hours |
|     | (south-western side)                                                                                                                 |          |           |
|     | From the northern kerbline of Watchgate to a point 10 metres north of the northern kerbline of Watchgate                             |          |           |
| 79. | CLEVEGATE                                                                                                                            | All Days | All Hours |
|     | (south-western side)                                                                                                                 |          |           |
|     | From the southern kerbline of Watchgate to a point 10 metres south of the southern kerbline of Watchgate                             |          |           |
| 80. | COOKGATE                                                                                                                             | All Days | All Hours |

|     | (north-eastern side)                                                                                                       |          |           |
|-----|----------------------------------------------------------------------------------------------------------------------------|----------|-----------|
|     | From the western kerbline of Towthorpe to a point 10 metres west of the western kerbline of Towthorpe                      |          |           |
| 81. | COOKGATE                                                                                                                   | All Days | All Hours |
|     | (north-eastern side)                                                                                                       |          |           |
|     | From the eastern kerbline of Towthorpe to a point 10 metres east of the eastern kerbline of Towthorpe                      |          |           |
| 82. | COOKGATE                                                                                                                   | All Days | All Hours |
|     | (north-eastern side)                                                                                                       |          |           |
|     | From the eastern kerbline of Weaverthorpe to a point 10 metres north-east of the eastern kerbline of Weaverthorpe          |          |           |
| 83. | COOKGATE                                                                                                                   | All Days | All Hours |
|     | (north-eastern side)                                                                                                       |          |           |
|     | From the western kerbline of Weaverthorpe to a point 10 metres south-west of the western kerbline of Weaverthorpe          |          |           |
| 84. | COOKGATE                                                                                                                   | All Days | All Hours |
|     | (north-eastern side)                                                                                                       |          |           |
|     | From the western kerbline of Hilderthorpe to a point 10 metres south-west of the western kerbline of Hilderthorpe          |          |           |
| 85. | COOKGATE                                                                                                                   | All Days | All Hours |
|     | (north-eastern side)                                                                                                       |          |           |
|     | From the southern kerbline of The Resolution to a point 10 metres south – west of the southern kerbline of The Resolution  |          |           |
| 86. | COOKGATE                                                                                                                   | All Days | All Hours |
|     | (north- eastern side)                                                                                                      |          |           |
|     | From the north-eastern kerbline of The Endeavour to a point 10 metres north of the north-eastern kerbline of The Endeavour | =        |           |
| 87. | COOKGATE                                                                                                                   | All Days | All Hours |
|     | (north- eastern side)                                                                                                      |          |           |

|     | From the south-western kerbline of The Endeavour to a point 10 metres south of the south-western kerbline of The Endeavour                       |          | 9         |
|-----|--------------------------------------------------------------------------------------------------------------------------------------------------|----------|-----------|
| 88. | COOKGATE  (east side)  From the northern kerbline of Botany Way to a point 10 metres north of the northern kerbline of Botany Way                | All Days | All Hours |
| 89. | COOKGATE  (east side)  From the southern kerbline of Botany Way to a point 10 metres south of the southern kerbline of Botany Way                | All Days | All Hours |
| 90. | HEMLINGTON ROAD  (north side)  From the eastern kerbline of Church Close to a point 10 metres east of the eastern kerbline of Church Close       | All Days | All Hours |
| 91. | HEMLINGTON ROAD  (north side)  From the western kerbline of Church Close to a point 10 metres north-west of the western kerbline of Church Close | All Days | All Hours |
| 92. | HILDERTHORPE (east side)  From the northern kerbline of Cookgate for a distance of 16 metres in a north westerly direction                       | All Days | All Hours |
| 93. | HILDERTHORPE (west side)  From the northern kerbline of Cookgate for a distance of 16 metres in a north easterly direction                       | All Days | All Hours |
| 94. | MELDYKE LANE (east side)  from the north kerbline of Hemlington Road to a point 39 metres north of the northern kerbline of Hemlington Road      | All Days | All Hours |

| 95.  | THE AVENUE, at its northern junction with Windsor Crescent (east side)                                                      | All Days | All Hours |
|------|-----------------------------------------------------------------------------------------------------------------------------|----------|-----------|
|      | From the northern kerbline of Windsor Crescent to a point 10 metres north of the northern kerbline of Windsor Crescent      |          |           |
| 96.  | THE AVENUE, at its northern junction with Windsor Crescent (east side)                                                      | All Days | All Hours |
|      | From the southern kerbline of Windsor Crescent to a point 10 metres south of the southern kerbline of Windsor Crescent      |          | 4         |
| 97.  | THE AVENUE, at its southern junction with Windsor Crescent (north–eastern side)                                             | All Days | All Hours |
|      | From the northern kerbline of Windsor Crescent to a point 10 metres north-west of the northern kerbline of Windsor Crescent |          |           |
| 98.  | THE AVENUE, at its southern junction with Windsor Crescent (north-eastern side)                                             | All Days | All Hours |
|      | From the southern kerbline of Windsor Crescent to a point 10 metres south-east of the southern kerbline of Windsor Crescent |          |           |
| 99.  | THE ENDEAVOUR (north side)  From the eastern kerbline of Cookgate for a                                                     | All Days | All Hours |
| 100. | distance of 15 metres in an easterly direction.  THE ENDEAVOUR                                                              | All Days | All Hours |
| 100. | (south side)                                                                                                                | All Days | Airiouis  |
|      | From the eastern kerbline of Cookgate for a distance of 15 metres in a north easterly direction.                            |          |           |
| 101. | THE RESOLUTION (north side)                                                                                                 | All Days | All Hours |
| ř    | From the eastern kerbline of Cookgate for a distance of 16 metres in an easterly direction                                  |          |           |

| (south side)                                                                                      |                                                                                                                                                                                                                                                                                                                                                                                                                                                                                                                                                                                                                                                                                                                                                                                                                                                                                                                    | All Hours                                                                                                                                                                                                                                                                                                                                                                                                                                                                                                                                                                                                                                                                                                                                                                                                                                                                                                                                                                                                                                                                                                                                                                                                                 |
|---------------------------------------------------------------------------------------------------|--------------------------------------------------------------------------------------------------------------------------------------------------------------------------------------------------------------------------------------------------------------------------------------------------------------------------------------------------------------------------------------------------------------------------------------------------------------------------------------------------------------------------------------------------------------------------------------------------------------------------------------------------------------------------------------------------------------------------------------------------------------------------------------------------------------------------------------------------------------------------------------------------------------------|---------------------------------------------------------------------------------------------------------------------------------------------------------------------------------------------------------------------------------------------------------------------------------------------------------------------------------------------------------------------------------------------------------------------------------------------------------------------------------------------------------------------------------------------------------------------------------------------------------------------------------------------------------------------------------------------------------------------------------------------------------------------------------------------------------------------------------------------------------------------------------------------------------------------------------------------------------------------------------------------------------------------------------------------------------------------------------------------------------------------------------------------------------------------------------------------------------------------------|
| From the eastern kerbline of Cookgate for a distance of 16 metres in a north easterly direction   |                                                                                                                                                                                                                                                                                                                                                                                                                                                                                                                                                                                                                                                                                                                                                                                                                                                                                                                    | ij                                                                                                                                                                                                                                                                                                                                                                                                                                                                                                                                                                                                                                                                                                                                                                                                                                                                                                                                                                                                                                                                                                                                                                                                                        |
| TOWTHORPE (east side)                                                                             | All Days                                                                                                                                                                                                                                                                                                                                                                                                                                                                                                                                                                                                                                                                                                                                                                                                                                                                                                           | All Hours                                                                                                                                                                                                                                                                                                                                                                                                                                                                                                                                                                                                                                                                                                                                                                                                                                                                                                                                                                                                                                                                                                                                                                                                                 |
| From the northern kerbline of Cookgate for a distance of 16 metres in a north westerly direction. |                                                                                                                                                                                                                                                                                                                                                                                                                                                                                                                                                                                                                                                                                                                                                                                                                                                                                                                    |                                                                                                                                                                                                                                                                                                                                                                                                                                                                                                                                                                                                                                                                                                                                                                                                                                                                                                                                                                                                                                                                                                                                                                                                                           |
| TOWTHORPE                                                                                         | All Days                                                                                                                                                                                                                                                                                                                                                                                                                                                                                                                                                                                                                                                                                                                                                                                                                                                                                                           | All Hours                                                                                                                                                                                                                                                                                                                                                                                                                                                                                                                                                                                                                                                                                                                                                                                                                                                                                                                                                                                                                                                                                                                                                                                                                 |
| (west side)                                                                                       |                                                                                                                                                                                                                                                                                                                                                                                                                                                                                                                                                                                                                                                                                                                                                                                                                                                                                                                    |                                                                                                                                                                                                                                                                                                                                                                                                                                                                                                                                                                                                                                                                                                                                                                                                                                                                                                                                                                                                                                                                                                                                                                                                                           |
| From the northern kerbline of Cookgate for a distance of 16 metres in a north easterly direction. |                                                                                                                                                                                                                                                                                                                                                                                                                                                                                                                                                                                                                                                                                                                                                                                                                                                                                                                    |                                                                                                                                                                                                                                                                                                                                                                                                                                                                                                                                                                                                                                                                                                                                                                                                                                                                                                                                                                                                                                                                                                                                                                                                                           |
| WATCHGATE                                                                                         | All Days                                                                                                                                                                                                                                                                                                                                                                                                                                                                                                                                                                                                                                                                                                                                                                                                                                                                                                           | All Hours                                                                                                                                                                                                                                                                                                                                                                                                                                                                                                                                                                                                                                                                                                                                                                                                                                                                                                                                                                                                                                                                                                                                                                                                                 |
| (north side)                                                                                      |                                                                                                                                                                                                                                                                                                                                                                                                                                                                                                                                                                                                                                                                                                                                                                                                                                                                                                                    |                                                                                                                                                                                                                                                                                                                                                                                                                                                                                                                                                                                                                                                                                                                                                                                                                                                                                                                                                                                                                                                                                                                                                                                                                           |
| From the western kerbline of Clevegate for a distance of 18 metres in a south westerly direction  |                                                                                                                                                                                                                                                                                                                                                                                                                                                                                                                                                                                                                                                                                                                                                                                                                                                                                                                    | -                                                                                                                                                                                                                                                                                                                                                                                                                                                                                                                                                                                                                                                                                                                                                                                                                                                                                                                                                                                                                                                                                                                                                                                                                         |
| WATCHGATE                                                                                         | All Days                                                                                                                                                                                                                                                                                                                                                                                                                                                                                                                                                                                                                                                                                                                                                                                                                                                                                                           | All Hours                                                                                                                                                                                                                                                                                                                                                                                                                                                                                                                                                                                                                                                                                                                                                                                                                                                                                                                                                                                                                                                                                                                                                                                                                 |
| (south side)                                                                                      |                                                                                                                                                                                                                                                                                                                                                                                                                                                                                                                                                                                                                                                                                                                                                                                                                                                                                                                    |                                                                                                                                                                                                                                                                                                                                                                                                                                                                                                                                                                                                                                                                                                                                                                                                                                                                                                                                                                                                                                                                                                                                                                                                                           |
| From the western kerbline of Clevegate for a distance of 18 metres in a north westerly direction  |                                                                                                                                                                                                                                                                                                                                                                                                                                                                                                                                                                                                                                                                                                                                                                                                                                                                                                                    |                                                                                                                                                                                                                                                                                                                                                                                                                                                                                                                                                                                                                                                                                                                                                                                                                                                                                                                                                                                                                                                                                                                                                                                                                           |
| WEAVERTHORPE (east side)                                                                          | All Days                                                                                                                                                                                                                                                                                                                                                                                                                                                                                                                                                                                                                                                                                                                                                                                                                                                                                                           | All Hours                                                                                                                                                                                                                                                                                                                                                                                                                                                                                                                                                                                                                                                                                                                                                                                                                                                                                                                                                                                                                                                                                                                                                                                                                 |
| From the northern kerbline of Cookgate for a distance of 16 metres in a westerly direction.       | u.                                                                                                                                                                                                                                                                                                                                                                                                                                                                                                                                                                                                                                                                                                                                                                                                                                                                                                                 |                                                                                                                                                                                                                                                                                                                                                                                                                                                                                                                                                                                                                                                                                                                                                                                                                                                                                                                                                                                                                                                                                                                                                                                                                           |
| WEAVERTHORPE (west side)                                                                          | All Days                                                                                                                                                                                                                                                                                                                                                                                                                                                                                                                                                                                                                                                                                                                                                                                                                                                                                                           | All Hours                                                                                                                                                                                                                                                                                                                                                                                                                                                                                                                                                                                                                                                                                                                                                                                                                                                                                                                                                                                                                                                                                                                                                                                                                 |
| From the northern kerbline of Cookgate for a distance of 16 metres in a northerly direction.      |                                                                                                                                                                                                                                                                                                                                                                                                                                                                                                                                                                                                                                                                                                                                                                                                                                                                                                                    |                                                                                                                                                                                                                                                                                                                                                                                                                                                                                                                                                                                                                                                                                                                                                                                                                                                                                                                                                                                                                                                                                                                                                                                                                           |
| WINDSOR CRESCENT, at its northern junction with The Avenue (north side)                           | All Days                                                                                                                                                                                                                                                                                                                                                                                                                                                                                                                                                                                                                                                                                                                                                                                                                                                                                                           | All Hours                                                                                                                                                                                                                                                                                                                                                                                                                                                                                                                                                                                                                                                                                                                                                                                                                                                                                                                                                                                                                                                                                                                                                                                                                 |
|                                                                                                   | From the eastern kerbline of Cookgate for a distance of 16 metres in a north easterly direction  TOWTHORPE (east side)  From the northern kerbline of Cookgate for a distance of 16 metres in a north westerly direction.  TOWTHORPE (west side)  From the northern kerbline of Cookgate for a distance of 16 metres in a north easterly direction.  WATCHGATE (north side)  From the western kerbline of Clevegate for a distance of 18 metres in a south westerly direction  WATCHGATE (south side)  From the western kerbline of Clevegate for a distance of 18 metres in a north westerly direction  WEAVERTHORPE (east side)  From the northern kerbline of Cookgate for a distance of 16 metres in a westerly direction.  WEAVERTHORPE (west side)  From the northern kerbline of Cookgate for a distance of 16 metres in a northerly direction.  WINDSOR CRESCENT, at its northern junction with The Avenue | From the eastern kerbline of Cookgate for a distance of 16 metres in a north easterly direction  TOWTHORPE (east side)  From the northern kerbline of Cookgate for a distance of 16 metres in a north westerly direction.  TOWTHORPE (west side)  From the northern kerbline of Cookgate for a distance of 16 metres in a north easterly direction.  WATCHGATE (north side)  From the western kerbline of Clevegate for a distance of 18 metres in a south westerly direction  WATCHGATE (south side)  From the western kerbline of Clevegate for a distance of 18 metres in a north westerly direction  WEAVERTHORPE (east side)  From the northern kerbline of Cookgate for a distance of 16 metres in a westerly direction.  WEAVERTHORPE (west side)  From the northern kerbline of Cookgate for a distance of 16 metres in a westerly direction.  WEAVERTHORPE (west side)  From the northern kerbline of Cookgate for a distance of 16 metres in a northerly direction.  WEAVERTHORPE (west side)  From the northern kerbline of Cookgate for a distance of 16 metres in a northerly direction.  All Days (west side)  From the northern kerbline of Cookgate for a distance of 16 metres in a northerly direction. |

|      | From the eastern kerbline of The Avenue for a distance of 15 metres in a north easterly direction. |          |           |
|------|----------------------------------------------------------------------------------------------------|----------|-----------|
| 110. | WINDSOR CRESCENT, at its northern junction with The Avenue (south side)                            | All Days | All Hours |
|      | From the eastern kerbline of The Avenue for a distance of 15 metres in a northerly direction.      |          |           |
| 111. | WINDSOR CRESCENT, at its southern junction with The Avenue (north side)                            | All Days | All Hours |
|      | From the eastern kerbline of The Avenue for a distance of 15 metres in a north easterly direction. |          |           |
| 112. | WINDSOR CRESCENT, at its southern junction with The Avenue (south side)                            |          |           |
|      | From the eastern kerbline of The Avenue for a distance of 15 metres in a northerly direction.      |          |           |

E Crown Coovright All rights reserved a Crown coovright All rights reserved

Lowree No. 2003

Cookgate, Towthorpe, Weaverthorpe, Hilderthorpe, The Resolution, The Endeavour and Botany Way - Proposed introduction of no waiting at any time restrictions