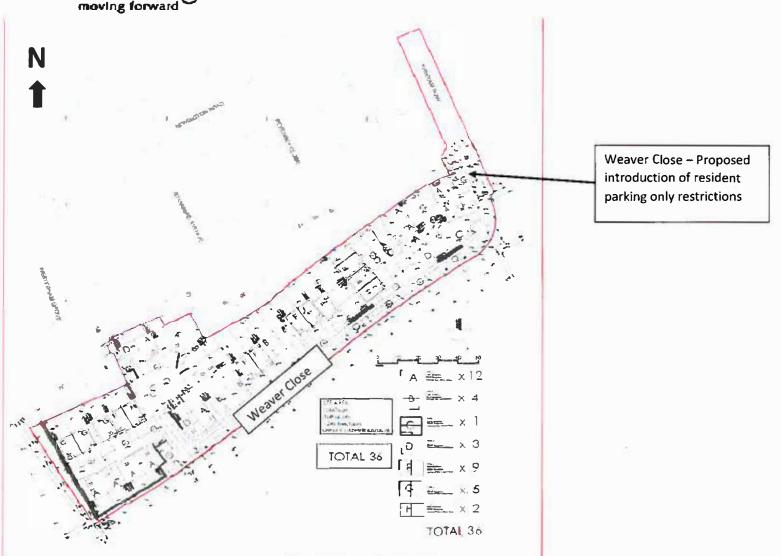

# (5) The following item is added to Schedule 9 Part A – Parking Places – Residents:

| Item<br>No. | Column 1<br>Length of Road | Column 2 Days of operation | Column 3 Hours of operation | Column 4<br>Zone |
|-------------|----------------------------|----------------------------|-----------------------------|------------------|
| 57          | WEAVER CLOSE               | Monday to                  | 8 a.m. to 6                 | K                |
|             | (all sides)                | Friday<br>Inclusive        | p.m.                        |                  |
|             | For its entire length      |                            |                             |                  |

### (6) The Following item is added to Schedule 9 Part B – Premises for the issue of permits:

| Column 1 Premises                | Column 2 Zone |
|----------------------------------|---------------|
| Weaver Close No's 1-36 inclusive | K             |