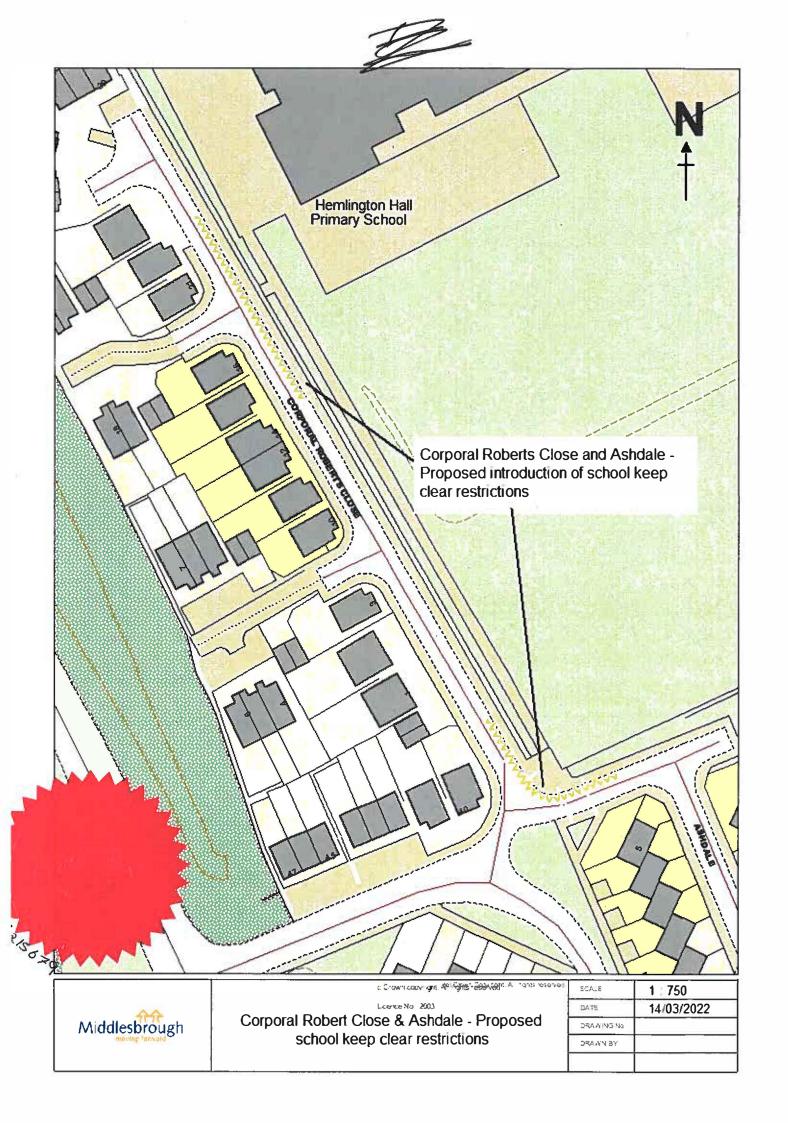

# (3) The following items are added to Schedule 4- No Stopping on School Keep Clear:

| Item<br>No. | Column 1<br>Length of Road                                                                                                                                                                                                                             | Column 2 Days of operation | Column 3 Hours of operation |
|-------------|--------------------------------------------------------------------------------------------------------------------------------------------------------------------------------------------------------------------------------------------------------|----------------------------|-----------------------------|
| 16          | CORPORAL ROBERTS CLOSE LEADING TO ASHDALE (north-east side) From a point 19 metres north-west of the northern kerbline of Ashdale for a distance of 36.56 metres in a southerly then easterly direction, following the kerbline and leading to Ashdale | Monday to<br>Friday        | 8.00am to<br>5.00pm         |
| 17          | CORPORAL ROBERTS CLOSE (north-east side) From a point 96 metres north of the northern kerbline of Ashdale for a distance of 43.56 metres in a north-westerly direction                                                                                 | Monday to<br>Friday        | 8.00am –<br>5.00pm          |