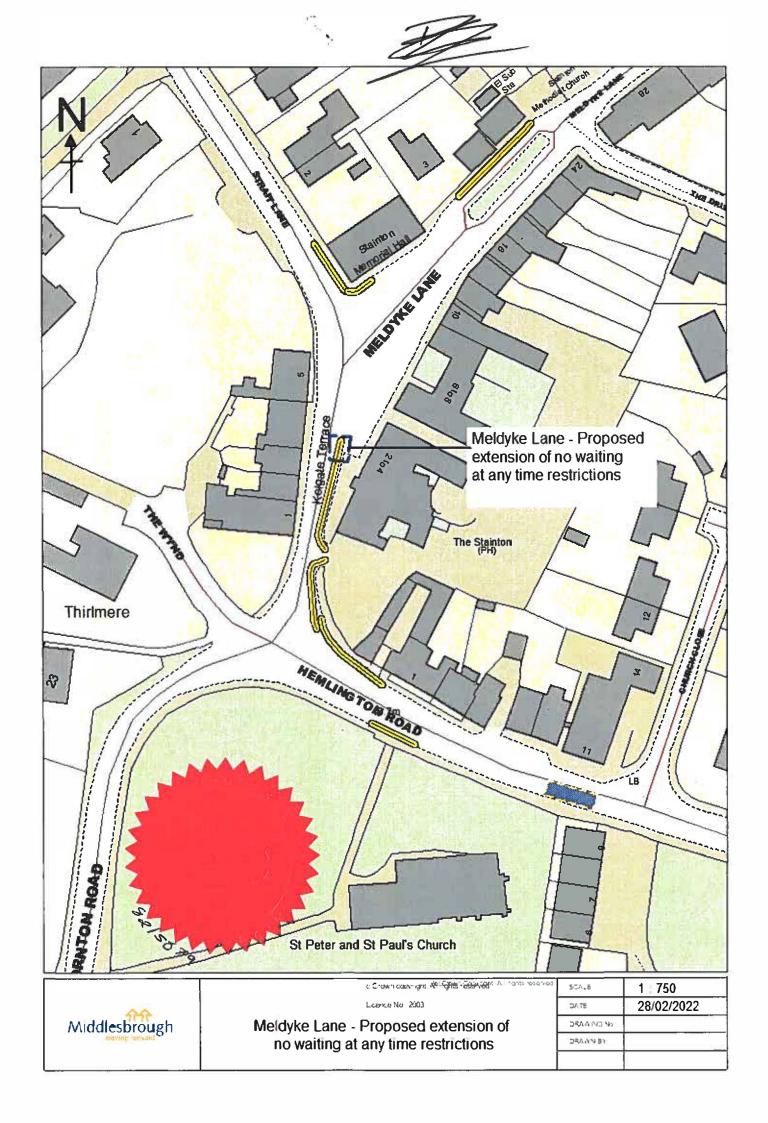

#### (1) The following item is deleted from Schedule 1 – No waiting:

| Item<br>No. | Column 1 Length of Road                                                                                           | Column 2  Days of operation | Column 3  Hours of operation |
|-------------|-------------------------------------------------------------------------------------------------------------------|-----------------------------|------------------------------|
| 35          | MELDYKE LANE<br>(east side)                                                                                       | All Days                    | All Hours                    |
|             | from the north kerbline of Hemlington Road to a point 36 metres north of the northern kerbline of Hemlington Road | *                           |                              |

|     | From the south-western kerbline of The Endeavour to a point 10 metres south of the south-western kerbline of The Endeavour                       |          | 9         |
|-----|--------------------------------------------------------------------------------------------------------------------------------------------------|----------|-----------|
| 88. | COOKGATE  (east side)  From the northern kerbline of Botany Way to a point 10 metres north of the northern kerbline of Botany Way                | All Days | All Hours |
| 89. | COOKGATE  (east side)  From the southern kerbline of Botany Way to a point 10 metres south of the southern kerbline of Botany Way                | All Days | All Hours |
| 90. | HEMLINGTON ROAD  (north side)  From the eastern kerbline of Church Close to a point 10 metres east of the eastern kerbline of Church Close       | All Days | All Hours |
| 91. | HEMLINGTON ROAD  (north side)  From the western kerbline of Church Close to a point 10 metres north-west of the western kerbline of Church Close | All Days | All Hours |
| 92. | HILDERTHORPE (east side)  From the northern kerbline of Cookgate for a distance of 16 metres in a north westerly direction                       | All Days | All Hours |
| 93. | HILDERTHORPE (west side)  From the northern kerbline of Cookgate for a distance of 16 metres in a north easterly direction                       | All Days | All Hours |
| 94. | MELDYKE LANE (east side)  from the north kerbline of Hemlington Road to a point 39 metres north of the northern kerbline of Hemlington Road      | All Days | All Hours |