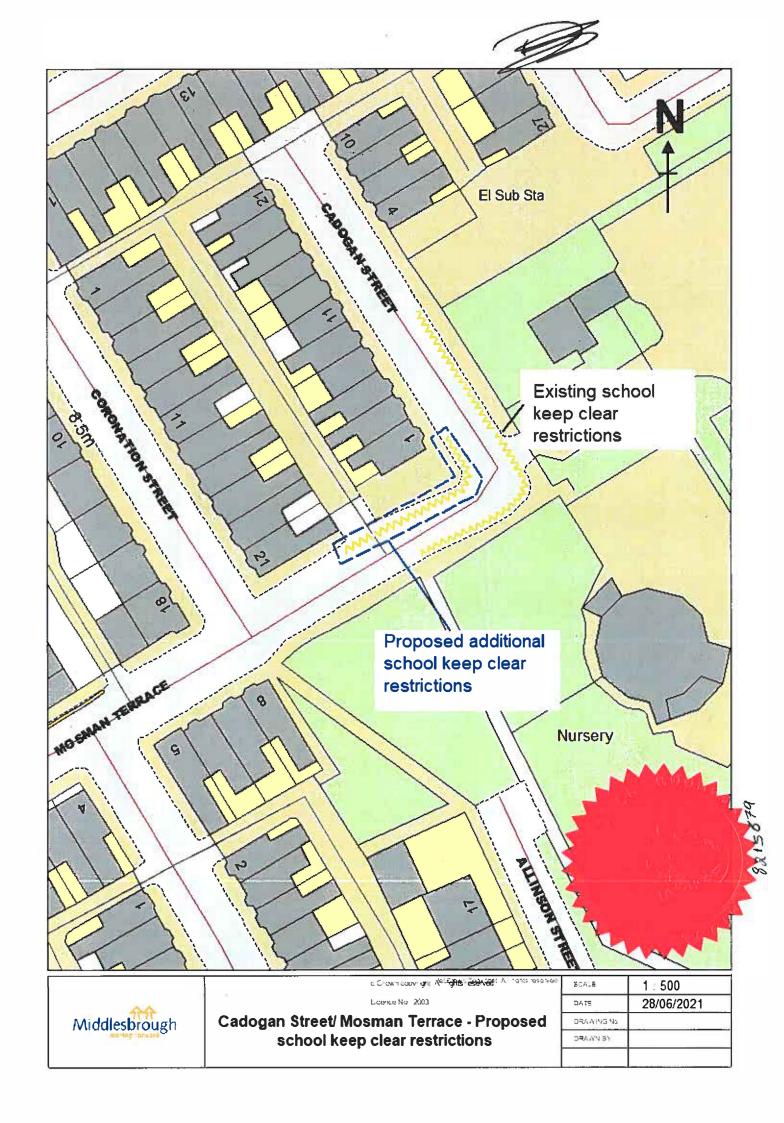

|    | southerly then south-westerly direction following the kerbline                                                                                                                              |                     |                     |
|----|---------------------------------------------------------------------------------------------------------------------------------------------------------------------------------------------|---------------------|---------------------|
| 53 | COLMORE AVENUE (southern section) – Caldicotes Primary Academy (east side)                                                                                                                  | Monday to<br>Friday | 8.00am to<br>5.00pm |
|    | From the northern kerbline with College Road for a distance of 25.56 metres in a southerly direction                                                                                        |                     |                     |
| 54 | ERITH GROVE – St Thomas Moore Primary<br>School<br>(south, west and north-west side)                                                                                                        | Monday to<br>Friday | 8.00am to<br>5.00pm |
|    | From a point 5.7 metres west of the western kerbline of Darnton Drive for a distance of 87.1 metres in a south-westerly, then northerly and north-easterly direction following the kerbline |                     |                     |
| 55 | ESK STREET – North Ormesby Primary Academy (north side)                                                                                                                                     | Monday to<br>Friday | 8.00am to<br>5.00pm |
|    | From the extended western kerbline of Maria Street for a distance of 26.3 metres in north-easterly direction                                                                                |                     |                     |
| 56 | MOSMAN TERRACE LEADING TO CADOGAN STREET – St Alphonsus Primary School (north-west side)                                                                                                    | Monday to<br>Friday | 8.00am to<br>5.00pm |
|    | From a point 14 metres east of the eastern kerbline of Coronation Street for a distance of 26.3 metres in an easterly then northerly direction following the kerbline                       |                     |                     |
| 57 | SANDY FLATTS LANE - DISCOVERY ACADEMY (north-east side)                                                                                                                                     | Monday to<br>Friday | 8.00am to<br>5.00pm |
|    | From a point 86.5 metres north-east of the northern kerbline of Ladgate Lane for a distance of 85.9 metres in a north-westerly direction, following the kerbline                            |                     |                     |