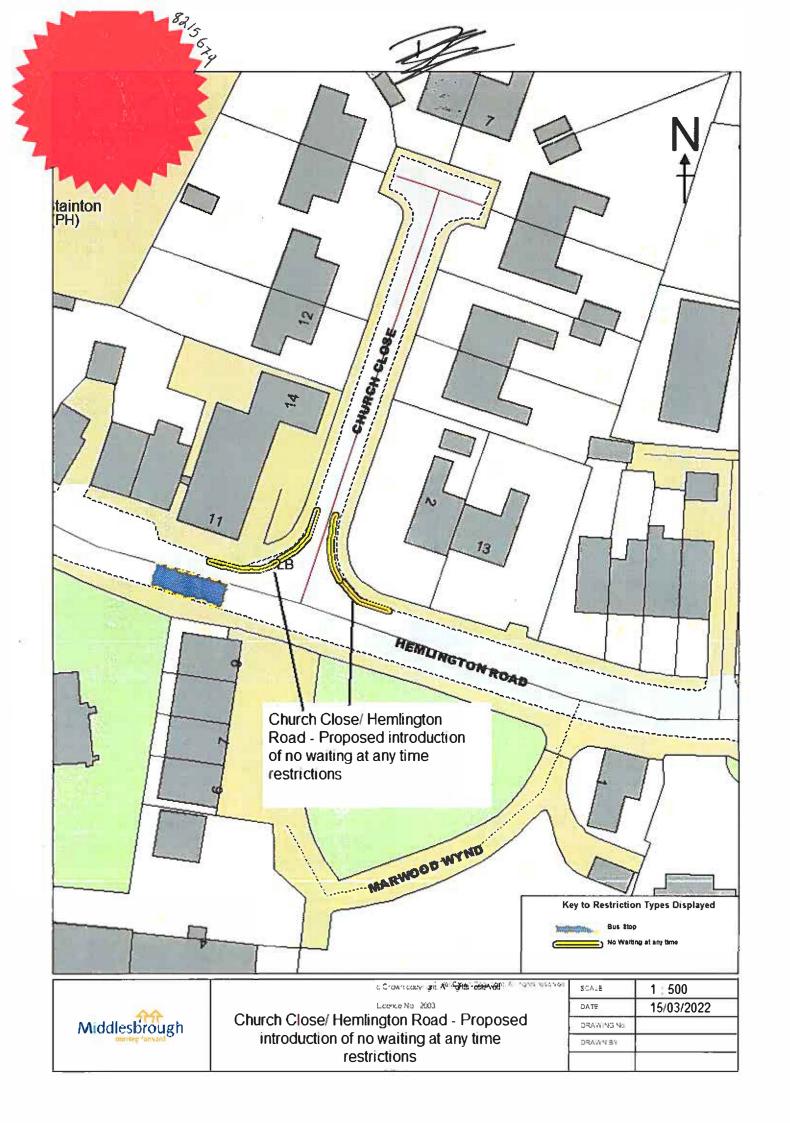

|     | From the eastern kerbline of Clevegate for a distance of 15 metres in a south easterly direction.                                    | ž.       |           |
|-----|--------------------------------------------------------------------------------------------------------------------------------------|----------|-----------|
| 74. | CHANDLERS RIDGE, at its southern junction with Clevegate (south side)                                                                | All Days | All Hours |
|     | From the eastern kerbline of Clevegate for a distance of 15 metres in an easterly direction.                                         |          |           |
| 75. | CHURCH CLOSE                                                                                                                         | All Days | All Hours |
|     | (both sides)                                                                                                                         |          |           |
|     | From the northern kerbline of Hemlington Road to a point 10 metres north of the northern kerbline of Hemlington Road                 | 5        | 191       |
| 76. | CLEVEGATE, at the southern junction with Chandlers Ridge                                                                             | All Days | All Hours |
|     | (north-eastern side)                                                                                                                 |          |           |
|     | From the north-eastern kerbline of Chandlers Ridge to a point 10 metres North-east of the north- eastern kerbline of Chandlers Ridge | ٨        |           |
| 77. | CLEVEGATE, at the southern junction with Chandlers Ridge                                                                             | All Days | All Hours |
|     | (north-eastern side)                                                                                                                 |          |           |
|     | From the south-western kerbline of Chandlers Ridge to a point 10 metres south-west of the south- western kerbline of Chandlers Ridge |          |           |
| 78. | CLEVEGATE                                                                                                                            | All Days | All Hours |
|     | (south-western side)                                                                                                                 |          |           |
|     | From the northern kerbline of Watchgate to a point 10 metres north of the northern kerbline of Watchgate                             |          |           |
| 79. | CLEVEGATE                                                                                                                            | All Days | All Hours |
|     | (south-western side)                                                                                                                 |          |           |
|     | From the southern kerbline of Watchgate to a point 10 metres south of the southern kerbline of Watchgate                             |          |           |
| 80. | COOKGATE                                                                                                                             | All Days | All Hours |

|     | From the south-western kerbline of The Endeavour to a point 10 metres south of the south-western kerbline of The Endeavour                       |          | 9         |
|-----|--------------------------------------------------------------------------------------------------------------------------------------------------|----------|-----------|
| 88. | COOKGATE  (east side)  From the northern kerbline of Botany Way to a point 10 metres north of the northern kerbline of Botany Way                | All Days | All Hours |
| 89. | COOKGATE  (east side)  From the southern kerbline of Botany Way to a point 10 metres south of the southern kerbline of Botany Way                | All Days | All Hours |
| 90. | HEMLINGTON ROAD  (north side)  From the eastern kerbline of Church Close to a point 10 metres east of the eastern kerbline of Church Close       | All Days | All Hours |
| 91. | HEMLINGTON ROAD  (north side)  From the western kerbline of Church Close to a point 10 metres north-west of the western kerbline of Church Close | All Days | All Hours |
| 92. | HILDERTHORPE (east side)  From the northern kerbline of Cookgate for a distance of 16 metres in a north westerly direction                       | All Days | All Hours |
| 93. | HILDERTHORPE (west side)  From the northern kerbline of Cookgate for a distance of 16 metres in a north easterly direction                       | All Days | All Hours |
| 94. | MELDYKE LANE (east side)  from the north kerbline of Hemlington Road to a point 39 metres north of the northern kerbline of Hemlington Road      | All Days | All Hours |