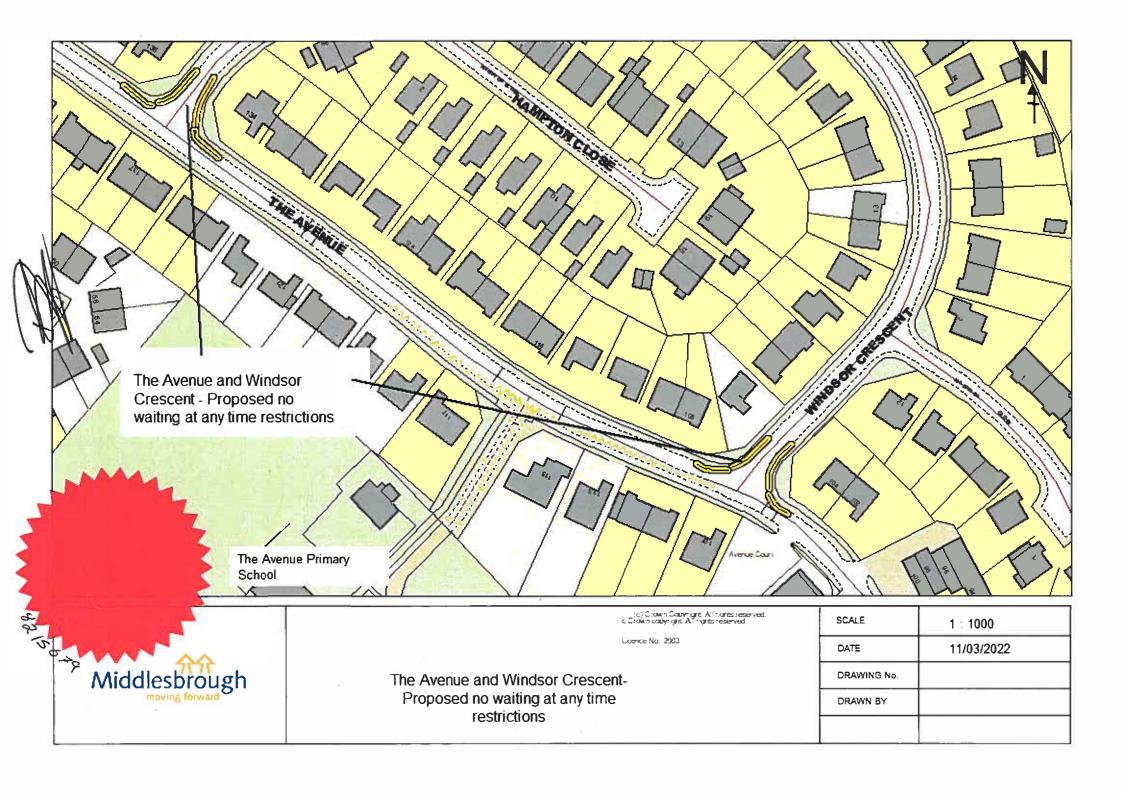

| 95.  | THE AVENUE, at its northern junction with Windsor Crescent (east side)                                                      | All Days | All Hours |
|------|-----------------------------------------------------------------------------------------------------------------------------|----------|-----------|
|      | From the northern kerbline of Windsor Crescent to a point 10 metres north of the northern kerbline of Windsor Crescent      |          |           |
| 96.  | THE AVENUE, at its northern junction with Windsor Crescent (east side)                                                      | All Days | All Hours |
|      | From the southern kerbline of Windsor Crescent to a point 10 metres south of the southern kerbline of Windsor Crescent      |          | 4         |
| 97.  | THE AVENUE, at its southern junction with Windsor Crescent (north–eastern side)                                             | All Days | All Hours |
|      | From the northern kerbline of Windsor Crescent to a point 10 metres north-west of the northern kerbline of Windsor Crescent |          |           |
| 98.  | THE AVENUE, at its southern junction with Windsor Crescent (north-eastern side)                                             | All Days | All Hours |
|      | From the southern kerbline of Windsor Crescent to a point 10 metres south-east of the southern kerbline of Windsor Crescent |          |           |
| 99.  | THE ENDEAVOUR (north side)  From the eastern kerbline of Cookgate for a                                                     | All Days | All Hours |
| 100. | distance of 15 metres in an easterly direction.  THE ENDEAVOUR                                                              | All Days | All Hours |
| 100. | (south side)                                                                                                                | All Days | Airiouis  |
|      | From the eastern kerbline of Cookgate for a distance of 15 metres in a north easterly direction.                            |          |           |
| 101. | THE RESOLUTION (north side)                                                                                                 | All Days | All Hours |
| ř    | From the eastern kerbline of Cookgate for a distance of 16 metres in an easterly direction                                  |          |           |

| (south side)                                                                                      |                                                                                                                                                                                                                                                                                                                                                                                                                                                                                                                                                                                                                                                                                                                                                                                                                                                                                                                    | All Hours                                                                                                                                                                                                                                                                                                                                                                                                                                                                                                                                                                                                                                                                                                                                                                                                                                                                                                                                                                                                                                                                                                                                                                                                                 |
|---------------------------------------------------------------------------------------------------|--------------------------------------------------------------------------------------------------------------------------------------------------------------------------------------------------------------------------------------------------------------------------------------------------------------------------------------------------------------------------------------------------------------------------------------------------------------------------------------------------------------------------------------------------------------------------------------------------------------------------------------------------------------------------------------------------------------------------------------------------------------------------------------------------------------------------------------------------------------------------------------------------------------------|---------------------------------------------------------------------------------------------------------------------------------------------------------------------------------------------------------------------------------------------------------------------------------------------------------------------------------------------------------------------------------------------------------------------------------------------------------------------------------------------------------------------------------------------------------------------------------------------------------------------------------------------------------------------------------------------------------------------------------------------------------------------------------------------------------------------------------------------------------------------------------------------------------------------------------------------------------------------------------------------------------------------------------------------------------------------------------------------------------------------------------------------------------------------------------------------------------------------------|
| From the eastern kerbline of Cookgate for a distance of 16 metres in a north easterly direction   |                                                                                                                                                                                                                                                                                                                                                                                                                                                                                                                                                                                                                                                                                                                                                                                                                                                                                                                    | ij                                                                                                                                                                                                                                                                                                                                                                                                                                                                                                                                                                                                                                                                                                                                                                                                                                                                                                                                                                                                                                                                                                                                                                                                                        |
| TOWTHORPE (east side)                                                                             | All Days                                                                                                                                                                                                                                                                                                                                                                                                                                                                                                                                                                                                                                                                                                                                                                                                                                                                                                           | All Hours                                                                                                                                                                                                                                                                                                                                                                                                                                                                                                                                                                                                                                                                                                                                                                                                                                                                                                                                                                                                                                                                                                                                                                                                                 |
| From the northern kerbline of Cookgate for a distance of 16 metres in a north westerly direction. |                                                                                                                                                                                                                                                                                                                                                                                                                                                                                                                                                                                                                                                                                                                                                                                                                                                                                                                    |                                                                                                                                                                                                                                                                                                                                                                                                                                                                                                                                                                                                                                                                                                                                                                                                                                                                                                                                                                                                                                                                                                                                                                                                                           |
| TOWTHORPE                                                                                         | All Days                                                                                                                                                                                                                                                                                                                                                                                                                                                                                                                                                                                                                                                                                                                                                                                                                                                                                                           | All Hours                                                                                                                                                                                                                                                                                                                                                                                                                                                                                                                                                                                                                                                                                                                                                                                                                                                                                                                                                                                                                                                                                                                                                                                                                 |
| (west side)                                                                                       |                                                                                                                                                                                                                                                                                                                                                                                                                                                                                                                                                                                                                                                                                                                                                                                                                                                                                                                    |                                                                                                                                                                                                                                                                                                                                                                                                                                                                                                                                                                                                                                                                                                                                                                                                                                                                                                                                                                                                                                                                                                                                                                                                                           |
| From the northern kerbline of Cookgate for a distance of 16 metres in a north easterly direction. |                                                                                                                                                                                                                                                                                                                                                                                                                                                                                                                                                                                                                                                                                                                                                                                                                                                                                                                    |                                                                                                                                                                                                                                                                                                                                                                                                                                                                                                                                                                                                                                                                                                                                                                                                                                                                                                                                                                                                                                                                                                                                                                                                                           |
| WATCHGATE                                                                                         | All Days                                                                                                                                                                                                                                                                                                                                                                                                                                                                                                                                                                                                                                                                                                                                                                                                                                                                                                           | All Hours                                                                                                                                                                                                                                                                                                                                                                                                                                                                                                                                                                                                                                                                                                                                                                                                                                                                                                                                                                                                                                                                                                                                                                                                                 |
| (north side)                                                                                      |                                                                                                                                                                                                                                                                                                                                                                                                                                                                                                                                                                                                                                                                                                                                                                                                                                                                                                                    |                                                                                                                                                                                                                                                                                                                                                                                                                                                                                                                                                                                                                                                                                                                                                                                                                                                                                                                                                                                                                                                                                                                                                                                                                           |
| From the western kerbline of Clevegate for a distance of 18 metres in a south westerly direction  |                                                                                                                                                                                                                                                                                                                                                                                                                                                                                                                                                                                                                                                                                                                                                                                                                                                                                                                    | -                                                                                                                                                                                                                                                                                                                                                                                                                                                                                                                                                                                                                                                                                                                                                                                                                                                                                                                                                                                                                                                                                                                                                                                                                         |
| WATCHGATE                                                                                         | All Days                                                                                                                                                                                                                                                                                                                                                                                                                                                                                                                                                                                                                                                                                                                                                                                                                                                                                                           | All Hours                                                                                                                                                                                                                                                                                                                                                                                                                                                                                                                                                                                                                                                                                                                                                                                                                                                                                                                                                                                                                                                                                                                                                                                                                 |
| (south side)                                                                                      |                                                                                                                                                                                                                                                                                                                                                                                                                                                                                                                                                                                                                                                                                                                                                                                                                                                                                                                    |                                                                                                                                                                                                                                                                                                                                                                                                                                                                                                                                                                                                                                                                                                                                                                                                                                                                                                                                                                                                                                                                                                                                                                                                                           |
| From the western kerbline of Clevegate for a distance of 18 metres in a north westerly direction  |                                                                                                                                                                                                                                                                                                                                                                                                                                                                                                                                                                                                                                                                                                                                                                                                                                                                                                                    |                                                                                                                                                                                                                                                                                                                                                                                                                                                                                                                                                                                                                                                                                                                                                                                                                                                                                                                                                                                                                                                                                                                                                                                                                           |
| WEAVERTHORPE (east side)                                                                          | All Days                                                                                                                                                                                                                                                                                                                                                                                                                                                                                                                                                                                                                                                                                                                                                                                                                                                                                                           | All Hours                                                                                                                                                                                                                                                                                                                                                                                                                                                                                                                                                                                                                                                                                                                                                                                                                                                                                                                                                                                                                                                                                                                                                                                                                 |
| From the northern kerbline of Cookgate for a distance of 16 metres in a westerly direction.       | u.                                                                                                                                                                                                                                                                                                                                                                                                                                                                                                                                                                                                                                                                                                                                                                                                                                                                                                                 |                                                                                                                                                                                                                                                                                                                                                                                                                                                                                                                                                                                                                                                                                                                                                                                                                                                                                                                                                                                                                                                                                                                                                                                                                           |
| WEAVERTHORPE (west side)                                                                          | All Days                                                                                                                                                                                                                                                                                                                                                                                                                                                                                                                                                                                                                                                                                                                                                                                                                                                                                                           | All Hours                                                                                                                                                                                                                                                                                                                                                                                                                                                                                                                                                                                                                                                                                                                                                                                                                                                                                                                                                                                                                                                                                                                                                                                                                 |
| From the northern kerbline of Cookgate for a distance of 16 metres in a northerly direction.      |                                                                                                                                                                                                                                                                                                                                                                                                                                                                                                                                                                                                                                                                                                                                                                                                                                                                                                                    |                                                                                                                                                                                                                                                                                                                                                                                                                                                                                                                                                                                                                                                                                                                                                                                                                                                                                                                                                                                                                                                                                                                                                                                                                           |
| WINDSOR CRESCENT, at its northern junction with The Avenue (north side)                           | All Days                                                                                                                                                                                                                                                                                                                                                                                                                                                                                                                                                                                                                                                                                                                                                                                                                                                                                                           | All Hours                                                                                                                                                                                                                                                                                                                                                                                                                                                                                                                                                                                                                                                                                                                                                                                                                                                                                                                                                                                                                                                                                                                                                                                                                 |
|                                                                                                   | From the eastern kerbline of Cookgate for a distance of 16 metres in a north easterly direction  TOWTHORPE (east side)  From the northern kerbline of Cookgate for a distance of 16 metres in a north westerly direction.  TOWTHORPE (west side)  From the northern kerbline of Cookgate for a distance of 16 metres in a north easterly direction.  WATCHGATE (north side)  From the western kerbline of Clevegate for a distance of 18 metres in a south westerly direction  WATCHGATE (south side)  From the western kerbline of Clevegate for a distance of 18 metres in a north westerly direction  WEAVERTHORPE (east side)  From the northern kerbline of Cookgate for a distance of 16 metres in a westerly direction.  WEAVERTHORPE (west side)  From the northern kerbline of Cookgate for a distance of 16 metres in a northerly direction.  WINDSOR CRESCENT, at its northern junction with The Avenue | From the eastern kerbline of Cookgate for a distance of 16 metres in a north easterly direction  TOWTHORPE (east side)  From the northern kerbline of Cookgate for a distance of 16 metres in a north westerly direction.  TOWTHORPE (west side)  From the northern kerbline of Cookgate for a distance of 16 metres in a north easterly direction.  WATCHGATE (north side)  From the western kerbline of Clevegate for a distance of 18 metres in a south westerly direction  WATCHGATE (south side)  From the western kerbline of Clevegate for a distance of 18 metres in a north westerly direction  WEAVERTHORPE (east side)  From the northern kerbline of Cookgate for a distance of 16 metres in a westerly direction.  WEAVERTHORPE (west side)  From the northern kerbline of Cookgate for a distance of 16 metres in a westerly direction.  WEAVERTHORPE (west side)  From the northern kerbline of Cookgate for a distance of 16 metres in a northerly direction.  WEAVERTHORPE (west side)  From the northern kerbline of Cookgate for a distance of 16 metres in a northerly direction.  All Days (west side)  From the northern kerbline of Cookgate for a distance of 16 metres in a northerly direction. |

|      | From the eastern kerbline of The Avenue for a distance of 15 metres in a north easterly direction. |          |           |
|------|----------------------------------------------------------------------------------------------------|----------|-----------|
| 110. | WINDSOR CRESCENT, at its northern junction with The Avenue (south side)                            | All Days | All Hours |
|      | From the eastern kerbline of The Avenue for a distance of 15 metres in a northerly direction.      |          |           |
| 111. | WINDSOR CRESCENT, at its southern junction with The Avenue (north side)                            | All Days | All Hours |
|      | From the eastern kerbline of The Avenue for a distance of 15 metres in a north easterly direction. |          |           |
| 112. | WINDSOR CRESCENT, at its southern junction with The Avenue (south side)                            |          |           |
|      | From the eastern kerbline of The Avenue for a distance of 15 metres in a northerly direction.      |          |           |