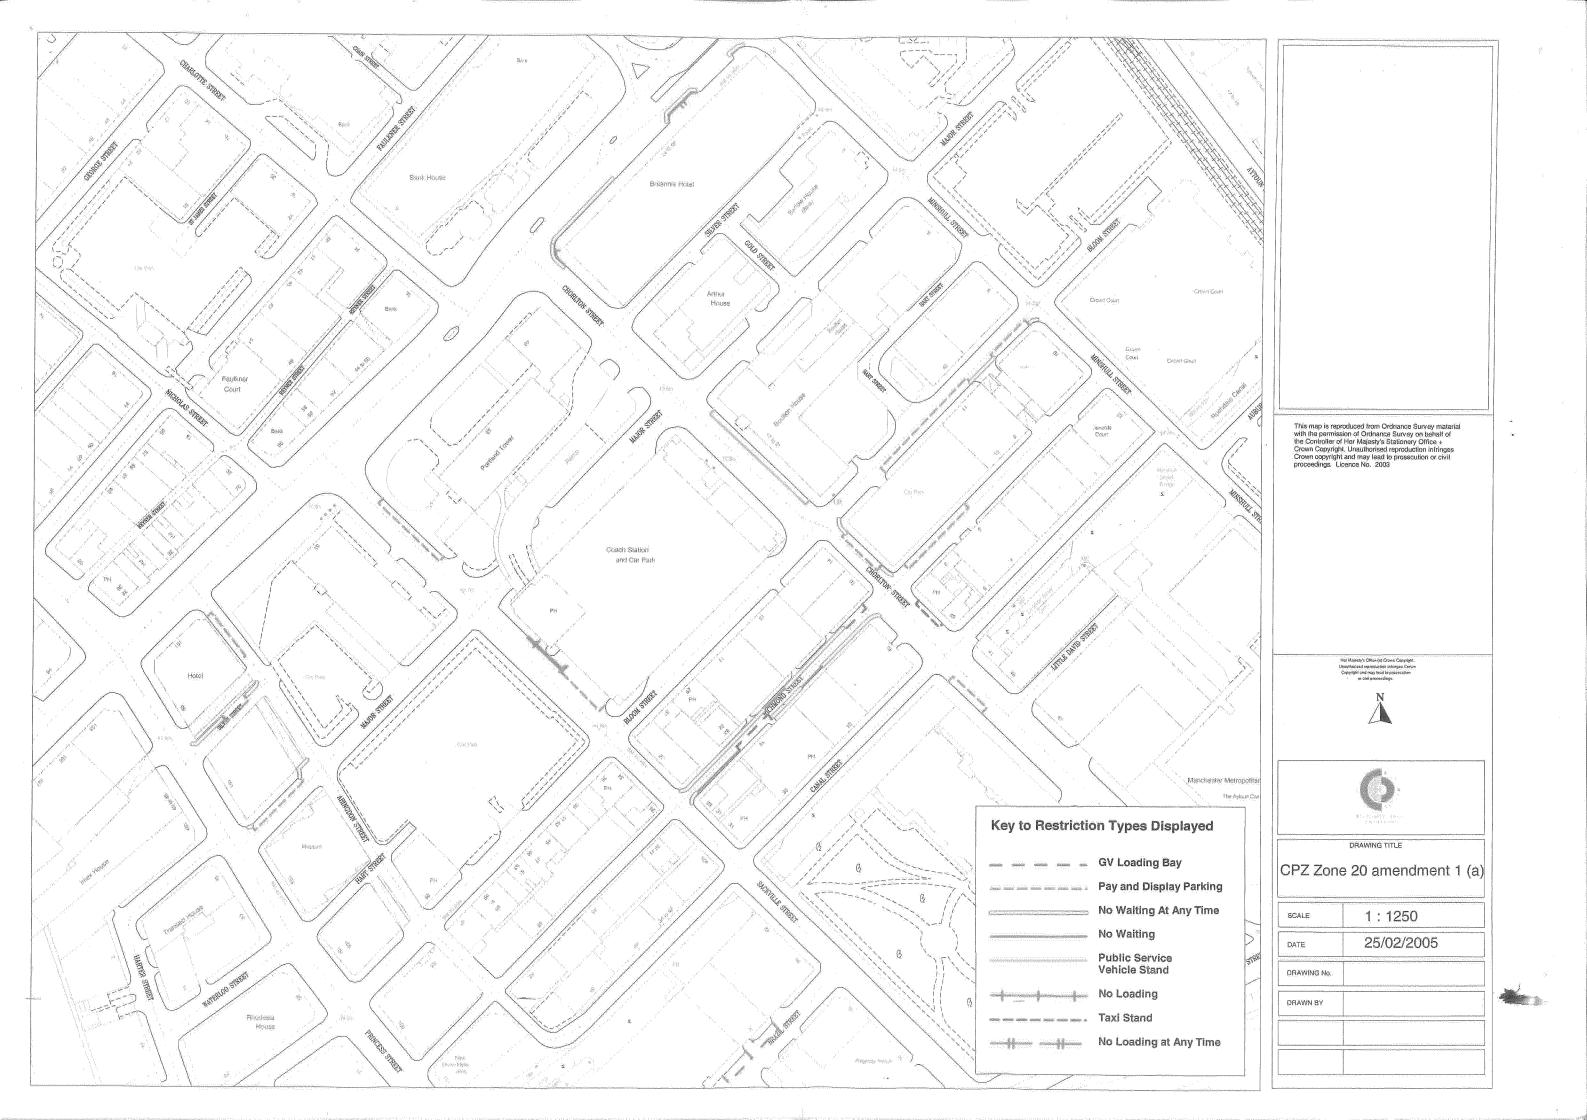

## SCHEDULE 1

| <u>Column 1</u>                         | <u>Column 2</u>                                                                                                                                                                   | <u>Column 3</u>                                                                                                                          |
|-----------------------------------------|-----------------------------------------------------------------------------------------------------------------------------------------------------------------------------------|------------------------------------------------------------------------------------------------------------------------------------------|
| <u>Schedule to the</u><br>Order of 2003 | Length of road to be deleted                                                                                                                                                      | Length of road to be included                                                                                                            |
| Schedule 1                              | Bloom Street, the south east<br>side from a point 17 metres<br>south west of its junction with<br>Minshull Street in a south<br>westerly direction for a distance<br>of 18 metres | Bloom Street<br>south east side from its junction<br>with Minshull Street in a south<br>westerly direction for a distance of<br>3 metres |
|                                         |                                                                                                                                                                                   | south east side from a point 19                                                                                                          |

| Bloom Street, the south east                                                                                                                      | metres south west of its junction                                                                                                            |
|---------------------------------------------------------------------------------------------------------------------------------------------------|----------------------------------------------------------------------------------------------------------------------------------------------|
| side from its junction with<br>Minshull Street in a south<br>westerly direction for a distance<br>of 5 metres                                     | with Minshull Street in a south westerly direction for a distance of                                                                         |
| Chatham Street, the north side<br>from its junction with London<br>Road in a westerly direction for<br>a distance of 60 metres                    | Chatham Street<br>the north side from its junction with<br>Piccadilly in a westerly direction for<br>a distance of 60 metres                 |
| Chatham Street, the south side<br>from its junction with London<br>Road in a westerly direction for<br>a distance of 15 metres                    | the south side from its junction with<br>Piccadilly in a westerly direction for<br>a distance of 15 metres.                                  |
| Chorlton Street, the north east<br>side from its junction with<br>Bloom Street to its junction with<br>Richmond Street                            | the south east side from its junction<br>with Piccadilly in a south westerly<br>direction for distance of 9 metres.                          |
| Chorlton Street, the north east<br>side from its junction with<br>Portland Street in a south<br>easterly direction for a distance<br>of 15 metres | Chorlton Street<br>the north east side from its junction<br>with Bloom Street in a south<br>easterly direction for a distance of<br>5 metres |
| Chorlton Street, the north east<br>side from its junction with Silver<br>Street in a north westerly<br>direction for distance of 5<br>metres.     | the north east side from its junction<br>with Richmond Street in a north<br>westerly direction for a distance of<br>5 metres                 |
| side from its junction with<br>Princess Street in a north                                                                                         | the north east side from its junction<br>with Portland Street in an south<br>easterly direction for a distance of<br>8 metres                |
| Abingdon Street in a south                                                                                                                        | Major Street<br>the north west side from its junction<br>with Princess Street in a north<br>easterly direction for a distance of<br>3 metres |
| side from its junction with<br>Chorlton Street to its junction                                                                                    | the north west side from its junction<br>with Abingdon Street in a south<br>westerly direction for a distance of<br>6 metres                 |
| west side from its junction with                                                                                                                  | Portland Street<br>the south east side from its junction<br>with Minshull Street in a south                                                  |

of 76 metres

**Richmond Street, the south** east side from its junction with Chorlton Street to its junction with Sackville Street

Silver Street, the north west side from its junction with Princess Street to its junction with Abingdon Street

ļ

easterly direction for a distance westerly direction for a distance of 8 metres.

> the south east side from a point 24 metres south west of its junction with Minshull Street in a south westerly direction for a distance of 13 metres.

the south east side from its junction with Chorlton Street in a north easterly direction for a distance of 33 metres.

**Richmond Street** 

the north west side from a point 55 metres south west of its junction with Chorlton Street to its junction with Sackville Street

the north west side from a point 17 metres south west of its junction with Chorlton Street in a south westerly direction for a distance of 28 metres

the south east side from a point 36 metres south west of its junction with Chorlton Street in a south westerly direction for a distance of 14 metres

the south east side from its junction with Sackville Street in a north easterly direction for a distance of 5 metres

the south east side from its junction with Chorlton Street in a south westerly direction for a distance of 26 metres

## Silver Street

the north west side from its junction with Abingdon Street in a south westerly direction for a distance of 6 metres

the north west side from its junction with Princess Street in a north easterly direction for a distance of 15 metres

i)

| Schedule 2 | Sackville Street, north east side for its entire length                                                                      | Sackville Street, the north east sid<br>from a point 15 metres south east<br>of its junction with Major Street in a<br>south easterly direction for a<br>distance of 16 metres    |
|------------|------------------------------------------------------------------------------------------------------------------------------|-----------------------------------------------------------------------------------------------------------------------------------------------------------------------------------|
|            |                                                                                                                              | Richmond Street<br>the north west side for its entire<br>length<br>the south east side for its entire<br>length                                                                   |
| Schedule 3 | Chorlton Street, the north east<br>side from Portland Street in a<br>south easterly direction for a<br>distance of 15 metres | Aytoun Street, the east side from<br>its junction with Hope Street to its<br>junction with Chatham Street                                                                         |
|            | Chatham Street, the south side<br>from its junction with Piccadilly<br>in a westerly direction for a<br>distance of 5 metres | Chatham Street, the south east<br>side form its junction with Piccadilly<br>in a south westerly direction for a<br>distance of 9 metres                                           |
|            |                                                                                                                              | Chorlton Street, the north east side<br>from its junction with Portland<br>Street in a south easterly direction<br>for a distance of 8 metres.                                    |
|            |                                                                                                                              | Portland Street, the south east side<br>from a point 24 metres south west<br>of its junction with Minshull Street<br>in a south westerly direction for a<br>distance of 13 metres |
| Schedule 4 | side from a point 15 metres south east of its junction with                                                                  | Sackville Street, the north east side<br>from a point 15 metres south east<br>of its junction with Major Street in a<br>south easterly direction for a<br>distance of 16 metres   |