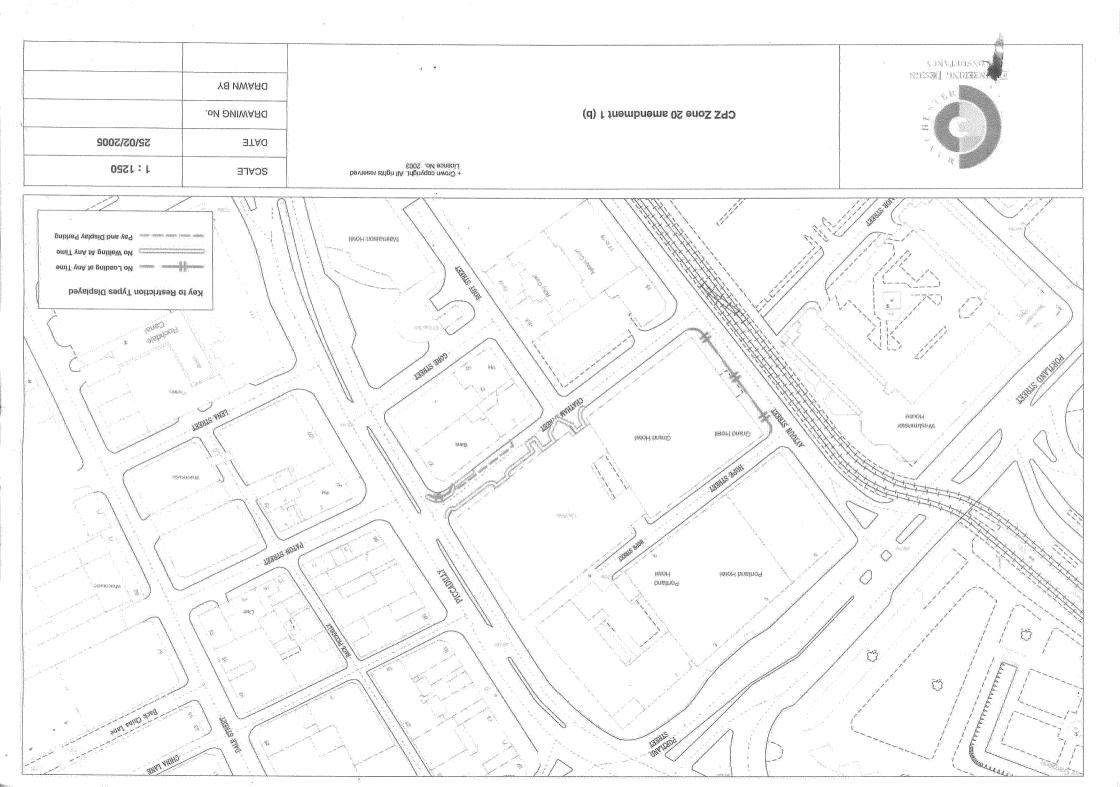

## SCHEDULE 1

| <u>Column 1</u>                         | <u>Column 2</u>                                                                                                                                                                   | <u>Column 3</u>                                                                                                                          |
|-----------------------------------------|-----------------------------------------------------------------------------------------------------------------------------------------------------------------------------------|------------------------------------------------------------------------------------------------------------------------------------------|
| <u>Schedule to the</u><br>Order of 2003 | Length of road to be deleted                                                                                                                                                      | Length of road to be included                                                                                                            |
| Schedule 1                              | Bloom Street, the south east<br>side from a point 17 metres<br>south west of its junction with<br>Minshull Street in a south<br>westerly direction for a distance<br>of 18 metres | Bloom Street<br>south east side from its junction<br>with Minshull Street in a south<br>westerly direction for a distance of<br>3 metres |
|                                         |                                                                                                                                                                                   | south east side from a point 19                                                                                                          |

| Bloom Street, the south east                                                                                                                      | metres south west of its junction                                                                                                            |
|---------------------------------------------------------------------------------------------------------------------------------------------------|----------------------------------------------------------------------------------------------------------------------------------------------|
| side from its junction with<br>Minshull Street in a south<br>westerly direction for a distance<br>of 5 metres                                     | with Minshull Street in a south westerly direction for a distance of                                                                         |
| Chatham Street, the north side<br>from its junction with London<br>Road in a westerly direction for<br>a distance of 60 metres                    | Chatham Street<br>the north side from its junction with<br>Piccadilly in a westerly direction for<br>a distance of 60 metres                 |
| Chatham Street, the south side<br>from its junction with London<br>Road in a westerly direction for<br>a distance of 15 metres                    | the south side from its junction with<br>Piccadilly in a westerly direction for<br>a distance of 15 metres.                                  |
| Chorlton Street, the north east<br>side from its junction with<br>Bloom Street to its junction with<br>Richmond Street                            | the south east side from its junction<br>with Piccadilly in a south westerly<br>direction for distance of 9 metres.                          |
| Chorlton Street, the north east<br>side from its junction with<br>Portland Street in a south<br>easterly direction for a distance<br>of 15 metres | Chorlton Street<br>the north east side from its junction<br>with Bloom Street in a south<br>easterly direction for a distance of<br>5 metres |
| Chorlton Street, the north east<br>side from its junction with Silver<br>Street in a north westerly<br>direction for distance of 5<br>metres.     | the north east side from its junction<br>with Richmond Street in a north<br>westerly direction for a distance of<br>5 metres                 |
| side from its junction with<br>Princess Street in a north                                                                                         | the north east side from its junction<br>with Portland Street in an south<br>easterly direction for a distance of<br>8 metres                |
| Abingdon Street in a south                                                                                                                        | Major Street<br>the north west side from its junction<br>with Princess Street in a north<br>easterly direction for a distance of<br>3 metres |
| side from its junction with<br>Chorlton Street to its junction                                                                                    | the north west side from its junction<br>with Abingdon Street in a south<br>westerly direction for a distance of<br>6 metres                 |
| west side from its junction with                                                                                                                  | Portland Street<br>the south east side from its junction<br>with Minshull Street in a south                                                  |

of 76 metres

**Richmond Street, the south** east side from its junction with Chorlton Street to its junction with Sackville Street

Silver Street, the north west side from its junction with Princess Street to its junction with Abingdon Street

ļ

easterly direction for a distance westerly direction for a distance of 8 metres.

> the south east side from a point 24 metres south west of its junction with Minshull Street in a south westerly direction for a distance of 13 metres.

the south east side from its junction with Chorlton Street in a north easterly direction for a distance of 33 metres.

**Richmond Street** 

the north west side from a point 55 metres south west of its junction with Chorlton Street to its junction with Sackville Street

the north west side from a point 17 metres south west of its junction with Chorlton Street in a south westerly direction for a distance of 28 metres

the south east side from a point 36 metres south west of its junction with Chorlton Street in a south westerly direction for a distance of 14 metres

the south east side from its junction with Sackville Street in a north easterly direction for a distance of 5 metres

the south east side from its junction with Chorlton Street in a south westerly direction for a distance of 26 metres

## Silver Street

the north west side from its junction with Abingdon Street in a south westerly direction for a distance of 6 metres

the north west side from its junction with Princess Street in a north easterly direction for a distance of 15 metres

i)

| Schedule 2 | Sackville Street, north east side for its entire length                                                                      | Sackville Street, the north east sid<br>from a point 15 metres south east<br>of its junction with Major Street in a<br>south easterly direction for a<br>distance of 16 metres    |
|------------|------------------------------------------------------------------------------------------------------------------------------|-----------------------------------------------------------------------------------------------------------------------------------------------------------------------------------|
|            |                                                                                                                              | Richmond Street<br>the north west side for its entire<br>length<br>the south east side for its entire<br>length                                                                   |
| Schedule 3 | Chorlton Street, the north east<br>side from Portland Street in a<br>south easterly direction for a<br>distance of 15 metres | Aytoun Street, the east side from<br>its junction with Hope Street to its<br>junction with Chatham Street                                                                         |
|            | Chatham Street, the south side<br>from its junction with Piccadilly<br>in a westerly direction for a<br>distance of 5 metres | Chatham Street, the south east<br>side form its junction with Piccadilly<br>in a south westerly direction for a<br>distance of 9 metres                                           |
|            |                                                                                                                              | Chorlton Street, the north east side<br>from its junction with Portland<br>Street in a south easterly direction<br>for a distance of 8 metres.                                    |
|            |                                                                                                                              | Portland Street, the south east side<br>from a point 24 metres south west<br>of its junction with Minshull Street<br>in a south westerly direction for a<br>distance of 13 metres |
| Schedule 4 | side from a point 15 metres south east of its junction with                                                                  | Sackville Street, the north east side<br>from a point 15 metres south east<br>of its junction with Major Street in a<br>south easterly direction for a<br>distance of 16 metres   |