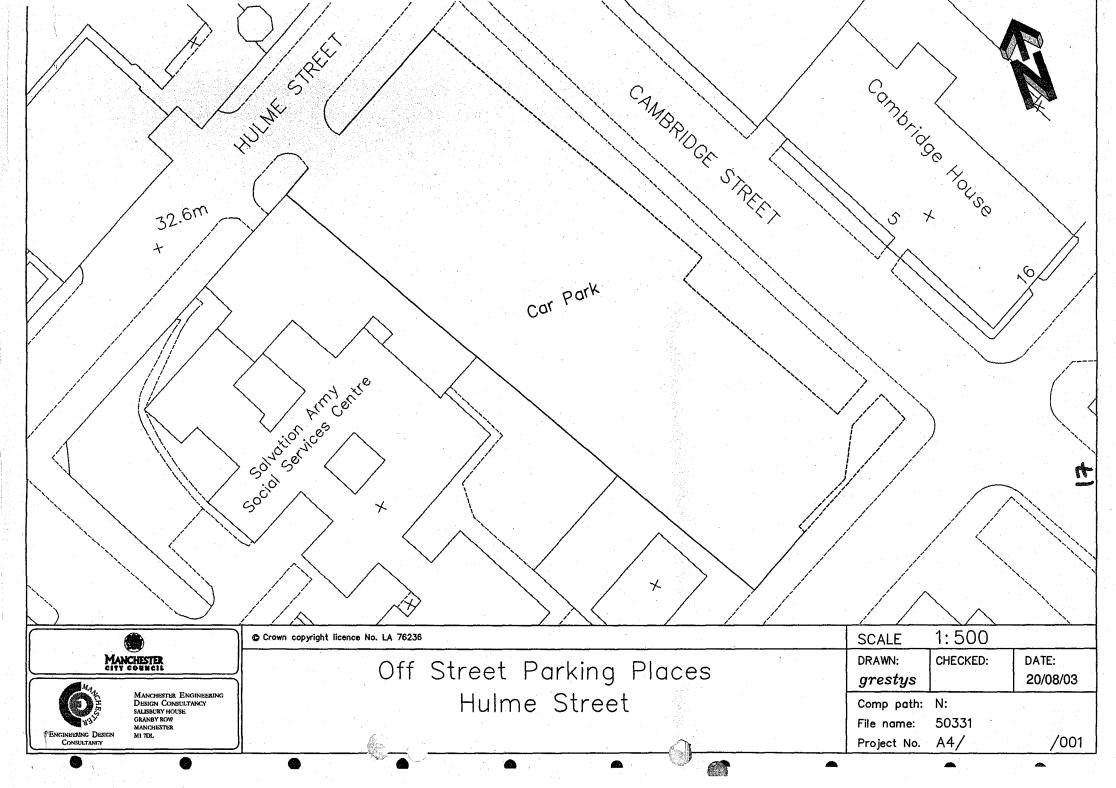

# List of Parking Places

| Column 1                 | Column 2                              | Column 3                                                                                                       |
|--------------------------|---------------------------------------|----------------------------------------------------------------------------------------------------------------|
| Name of Parking<br>Place | Location of Parking Place             | Permitted Classes of Vehicle                                                                                   |
| Abingdon Street          | Off Abingdon Street                   | All motor vehicles (not having<br>a trailer attached) with a<br>gross laden weight not<br>exceeding 3.5 tonnes |
| Auburn Street            | Off Auburn Street                     | fit.                                                                                                           |
| Aytoun Street            | off Aytoun Street                     | 65                                                                                                             |
| Bridge Street            | off Bridge Street                     | 66                                                                                                             |
| Chepstow Street          | off Chepstow Street                   | "                                                                                                              |
| Collier Street           | off Collier Street                    | 26                                                                                                             |
| Hulme Street             | off Hulme Street at Cambridge Street  | "                                                                                                              |
| Queen Street             | off Queen Street                      | 4                                                                                                              |
| Sheffield Street         | off Travis Street at Sheffield Street | All vehicles                                                                                                   |
| Stone Street             | off Stone Street                      | All motor vehicles (not having<br>a trailer attached) with a<br>gross laden weight not<br>exceeding 3.5 tonnes |
| Travis Street            | off Travis Street at Fairfield Street | "                                                                                                              |