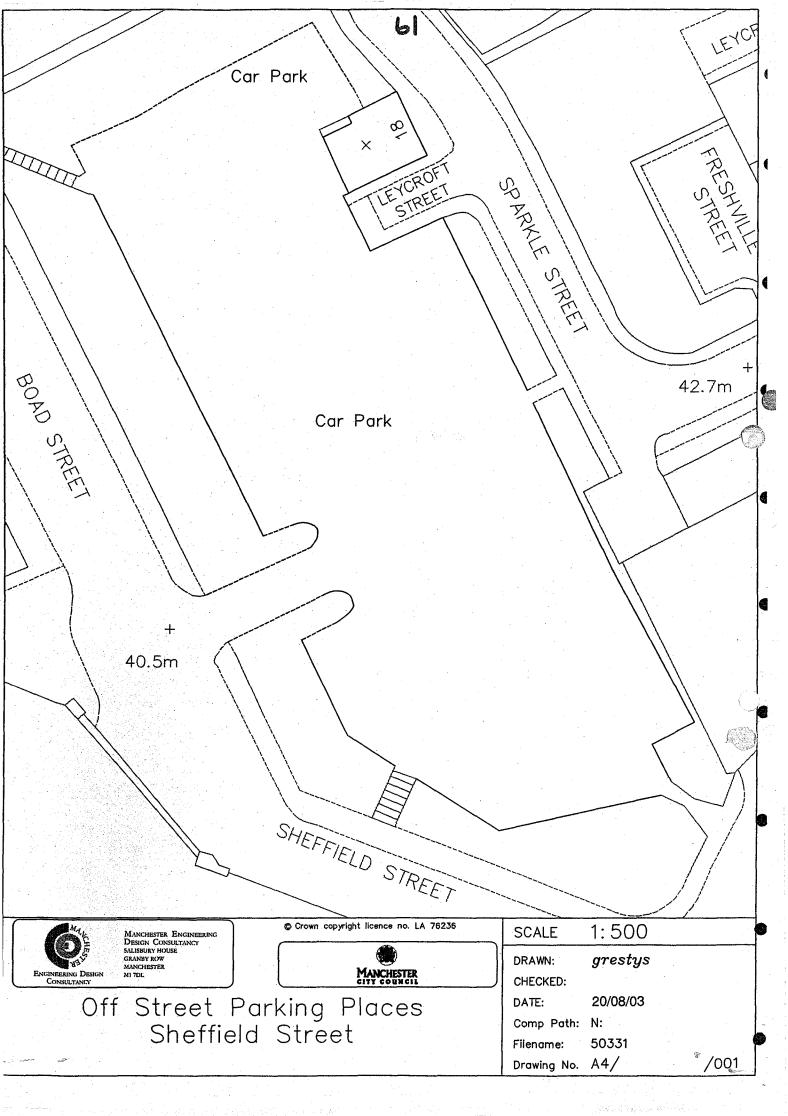

# List of Parking Places

| Column 1                 | Column 2                              | Column 3                                                                                                       |
|--------------------------|---------------------------------------|----------------------------------------------------------------------------------------------------------------|
| Name of Parking<br>Place | Location of Parking Place             | Permitted Classes of Vehicle                                                                                   |
| Abingdon Street          | Off Abingdon Street                   | All motor vehicles (not having<br>a trailer attached) with a<br>gross laden weight not<br>exceeding 3.5 tonnes |
| Auburn Street            | Off Auburn Street                     | fit.                                                                                                           |
| Aytoun Street            | off Aytoun Street                     | 65                                                                                                             |
| Bridge Street            | off Bridge Street                     | 66                                                                                                             |
| Chepstow Street          | off Chepstow Street                   | "                                                                                                              |
| Collier Street           | off Collier Street                    | 26                                                                                                             |
| Hulme Street             | off Hulme Street at Cambridge Street  | "                                                                                                              |
| Queen Street             | off Queen Street                      | 4                                                                                                              |
| Sheffield Street         | off Travis Street at Sheffield Street | All vehicles                                                                                                   |
| Stone Street             | off Stone Street                      | All motor vehicles (not having<br>a trailer attached) with a<br>gross laden weight not<br>exceeding 3.5 tonnes |
| Travis Street            | off Travis Street at Fairfield Street | "                                                                                                              |