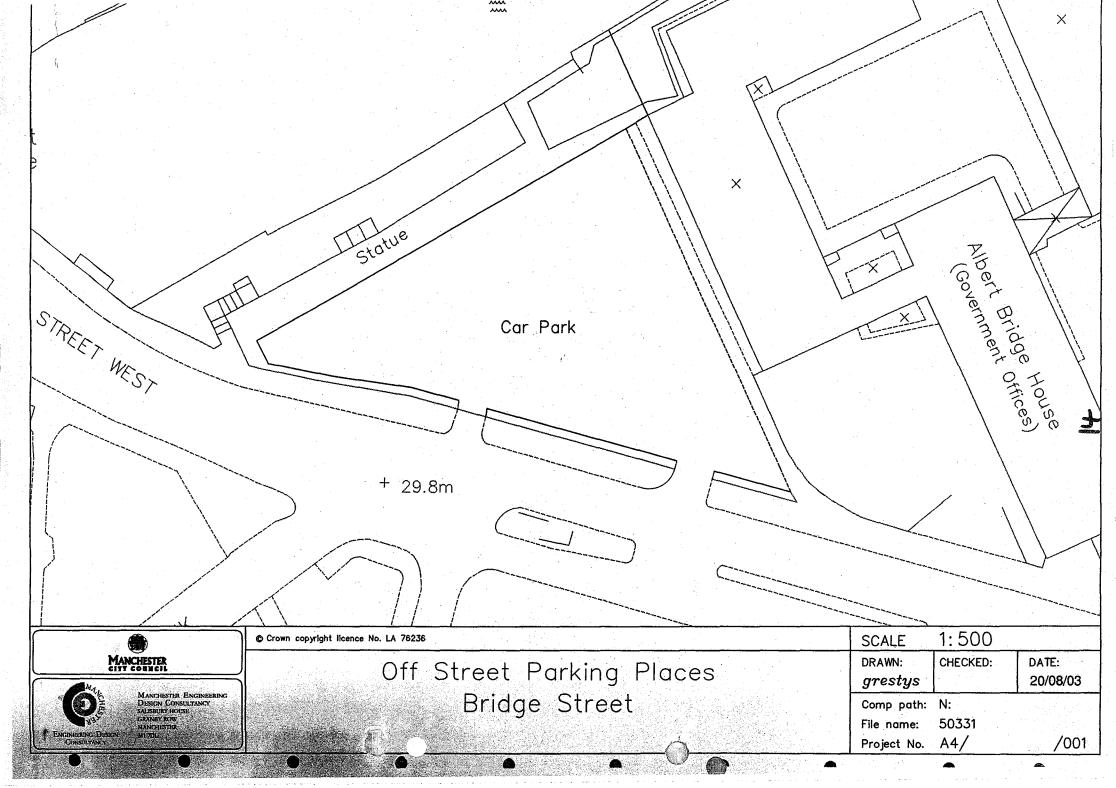

# List of Parking Places

| Column 1                 | Column 2                              | Column 3                                                                                                       |
|--------------------------|---------------------------------------|----------------------------------------------------------------------------------------------------------------|
| Name of Parking<br>Place | Location of Parking Place             | Permitted Classes of Vehicle                                                                                   |
| Abingdon Street          | Off Abingdon Street                   | All motor vehicles (not having<br>a trailer attached) with a<br>gross laden weight not<br>exceeding 3.5 tonnes |
| Auburn Street            | Off Auburn Street                     | fit.                                                                                                           |
| Aytoun Street            | off Aytoun Street                     | 65                                                                                                             |
| Bridge Street            | off Bridge Street                     | 66                                                                                                             |
| Chepstow Street          | off Chepstow Street                   | "                                                                                                              |
| Collier Street           | off Collier Street                    | 26                                                                                                             |
| Hulme Street             | off Hulme Street at Cambridge Street  | "                                                                                                              |
| Queen Street             | off Queen Street                      | 4                                                                                                              |
| Sheffield Street         | off Travis Street at Sheffield Street | All vehicles                                                                                                   |
| Stone Street             | off Stone Street                      | All motor vehicles (not having<br>a trailer attached) with a<br>gross laden weight not<br>exceeding 3.5 tonnes |
| Travis Street            | off Travis Street at Fairfield Street | "                                                                                                              |