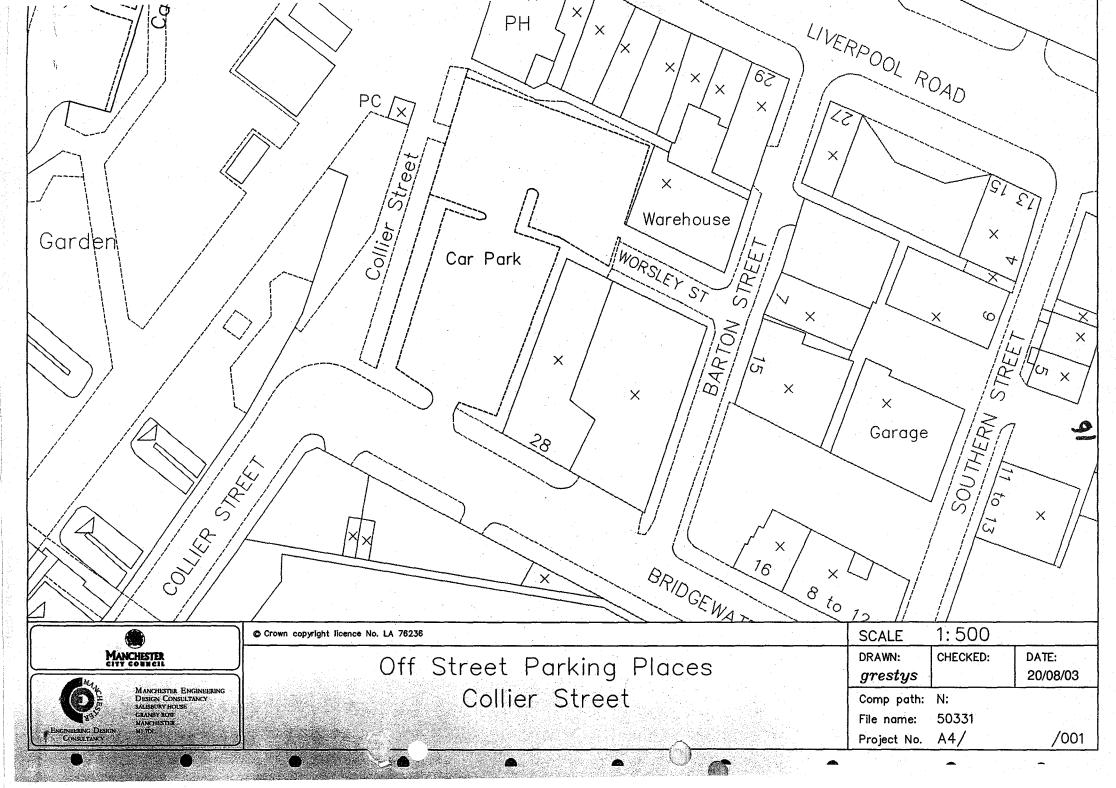

# List of Parking Places

| Column 1                 | Column 2                              | Column 3                                                                                                       |
|--------------------------|---------------------------------------|----------------------------------------------------------------------------------------------------------------|
| Name of Parking<br>Place | Location of Parking Place             | Permitted Classes of Vehicle                                                                                   |
| Abingdon Street          | Off Abingdon Street                   | All motor vehicles (not having<br>a trailer attached) with a<br>gross laden weight not<br>exceeding 3.5 tonnes |
| Auburn Street            | Off Auburn Street                     | fit.                                                                                                           |
| Aytoun Street            | off Aytoun Street                     | 65                                                                                                             |
| Bridge Street            | off Bridge Street                     | 66                                                                                                             |
| Chepstow Street          | off Chepstow Street                   | "                                                                                                              |
| Collier Street           | off Collier Street                    | 26                                                                                                             |
| Hulme Street             | off Hulme Street at Cambridge Street  | "                                                                                                              |
| Queen Street             | off Queen Street                      | 4                                                                                                              |
| Sheffield Street         | off Travis Street at Sheffield Street | All vehicles                                                                                                   |
| Stone Street             | off Stone Street                      | All motor vehicles (not having<br>a trailer attached) with a<br>gross laden weight not<br>exceeding 3.5 tonnes |
| Travis Street            | off Travis Street at Fairfield Street | "                                                                                                              |