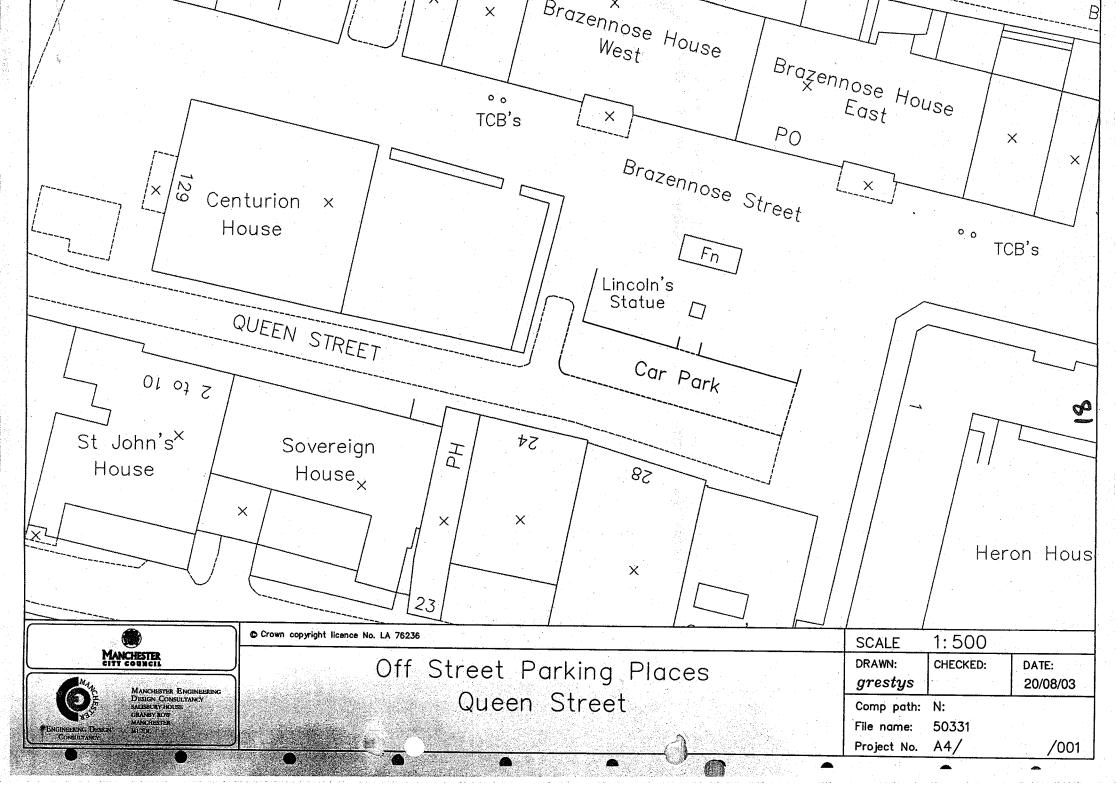

# List of Parking Places

| Column 1                 | Column 2                              | Column 3                                                                                                       |
|--------------------------|---------------------------------------|----------------------------------------------------------------------------------------------------------------|
| Name of Parking<br>Place | Location of Parking Place             | Permitted Classes of Vehicle                                                                                   |
| Abingdon Street          | Off Abingdon Street                   | All motor vehicles (not having<br>a trailer attached) with a<br>gross laden weight not<br>exceeding 3.5 tonnes |
| Auburn Street            | Off Auburn Street                     | fit.                                                                                                           |
| Aytoun Street            | off Aytoun Street                     | 65                                                                                                             |
| Bridge Street            | off Bridge Street                     | 66                                                                                                             |
| Chepstow Street          | off Chepstow Street                   | "                                                                                                              |
| Collier Street           | off Collier Street                    | 26                                                                                                             |
| Hulme Street             | off Hulme Street at Cambridge Street  | "                                                                                                              |
| Queen Street             | off Queen Street                      | 4                                                                                                              |
| Sheffield Street         | off Travis Street at Sheffield Street | All vehicles                                                                                                   |
| Stone Street             | off Stone Street                      | All motor vehicles (not having<br>a trailer attached) with a<br>gross laden weight not<br>exceeding 3.5 tonnes |
| Travis Street            | off Travis Street at Fairfield Street | "                                                                                                              |