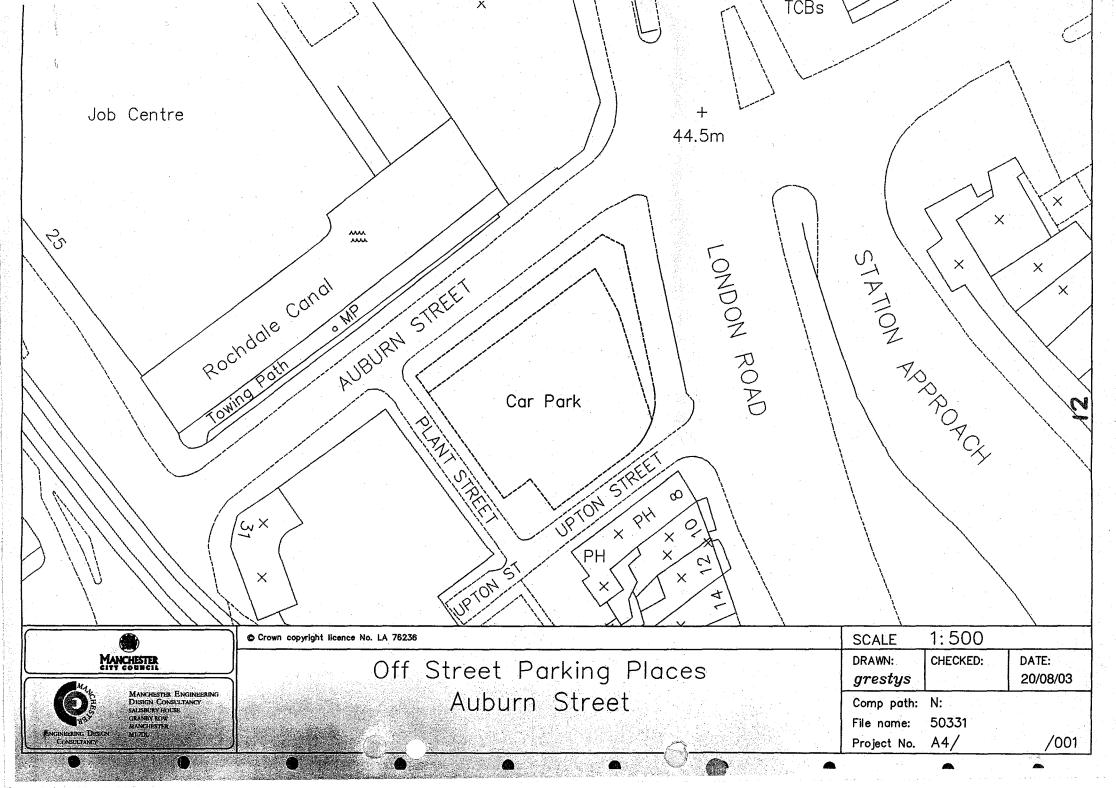

# List of Parking Places

| Column 1                 | Column 2                              | Column 3                                                                                                       |
|--------------------------|---------------------------------------|----------------------------------------------------------------------------------------------------------------|
| Name of Parking<br>Place | Location of Parking Place             | Permitted Classes of Vehicle                                                                                   |
| Abingdon Street          | Off Abingdon Street                   | All motor vehicles (not having<br>a trailer attached) with a<br>gross laden weight not<br>exceeding 3.5 tonnes |
| Auburn Street            | Off Auburn Street                     | fit.                                                                                                           |
| Aytoun Street            | off Aytoun Street                     | 65                                                                                                             |
| Bridge Street            | off Bridge Street                     | 66                                                                                                             |
| Chepstow Street          | off Chepstow Street                   | "                                                                                                              |
| Collier Street           | off Collier Street                    | 26                                                                                                             |
| Hulme Street             | off Hulme Street at Cambridge Street  | "                                                                                                              |
| Queen Street             | off Queen Street                      | 4                                                                                                              |
| Sheffield Street         | off Travis Street at Sheffield Street | All vehicles                                                                                                   |
| Stone Street             | off Stone Street                      | All motor vehicles (not having<br>a trailer attached) with a<br>gross laden weight not<br>exceeding 3.5 tonnes |
| Travis Street            | off Travis Street at Fairfield Street | "                                                                                                              |