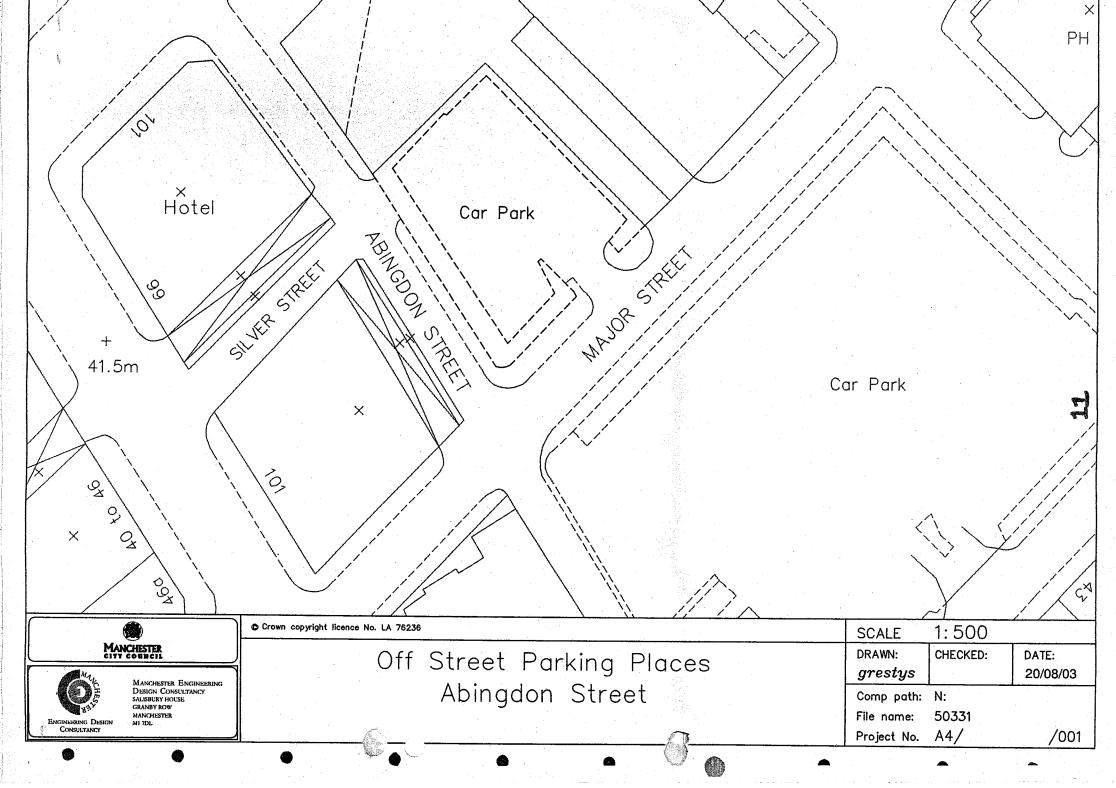

# List of Parking Places

| Column 1                 | Column 2                              | Column 3                                                                                                       |
|--------------------------|---------------------------------------|----------------------------------------------------------------------------------------------------------------|
| Name of Parking<br>Place | Location of Parking Place             | Permitted Classes of Vehicle                                                                                   |
| Abingdon Street          | Off Abingdon Street                   | All motor vehicles (not having<br>a trailer attached) with a<br>gross laden weight not<br>exceeding 3.5 tonnes |
| Auburn Street            | Off Auburn Street                     | fit.                                                                                                           |
| Aytoun Street            | off Aytoun Street                     | 65                                                                                                             |
| Bridge Street            | off Bridge Street                     | 66                                                                                                             |
| Chepstow Street          | off Chepstow Street                   | "                                                                                                              |
| Collier Street           | off Collier Street                    | 26                                                                                                             |
| Hulme Street             | off Hulme Street at Cambridge Street  | "                                                                                                              |
| Queen Street             | off Queen Street                      | 4                                                                                                              |
| Sheffield Street         | off Travis Street at Sheffield Street | All vehicles                                                                                                   |
| Stone Street             | off Stone Street                      | All motor vehicles (not having<br>a trailer attached) with a<br>gross laden weight not<br>exceeding 3.5 tonnes |
| Travis Street            | off Travis Street at Fairfield Street | "                                                                                                              |