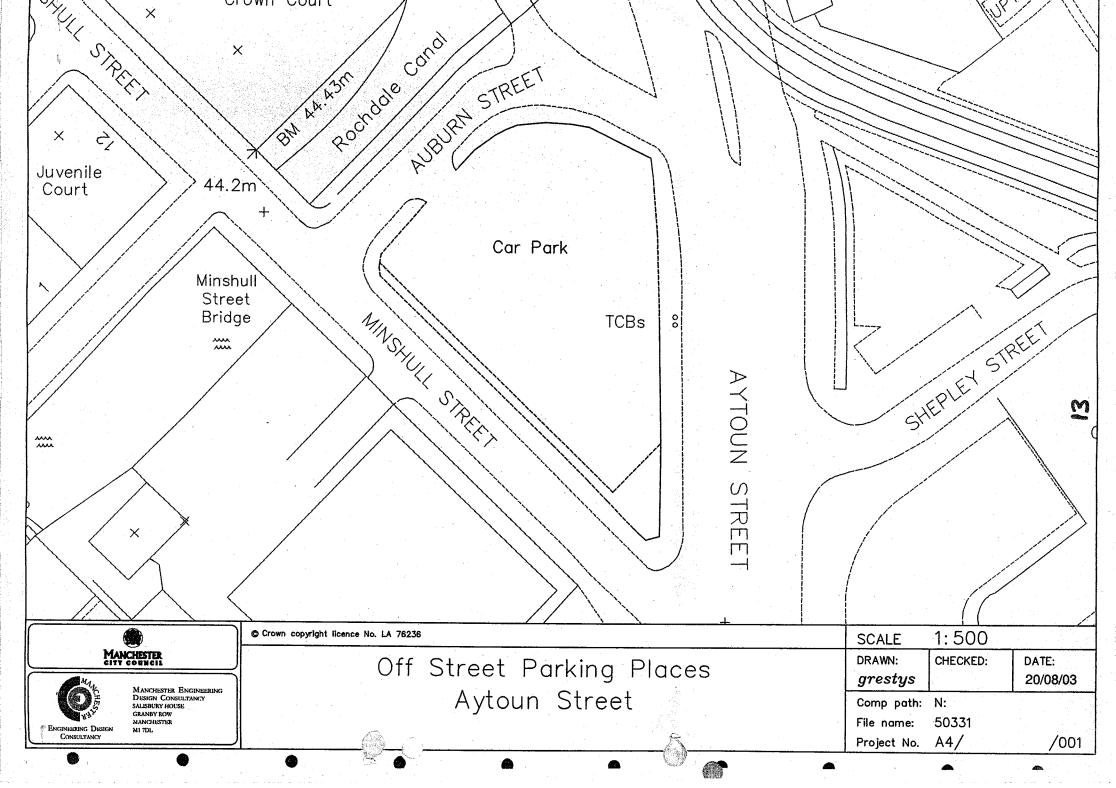

# List of Parking Places

| Column 1                 | Column 2                              | Column 3                                                                                                       |
|--------------------------|---------------------------------------|----------------------------------------------------------------------------------------------------------------|
| Name of Parking<br>Place | Location of Parking Place             | Permitted Classes of Vehicle                                                                                   |
| Abingdon Street          | Off Abingdon Street                   | All motor vehicles (not having<br>a trailer attached) with a<br>gross laden weight not<br>exceeding 3.5 tonnes |
| Auburn Street            | Off Auburn Street                     | fit.                                                                                                           |
| Aytoun Street            | off Aytoun Street                     | 65                                                                                                             |
| Bridge Street            | off Bridge Street                     | 66                                                                                                             |
| Chepstow Street          | off Chepstow Street                   | "                                                                                                              |
| Collier Street           | off Collier Street                    | 26                                                                                                             |
| Hulme Street             | off Hulme Street at Cambridge Street  | "                                                                                                              |
| Queen Street             | off Queen Street                      | 4                                                                                                              |
| Sheffield Street         | off Travis Street at Sheffield Street | All vehicles                                                                                                   |
| Stone Street             | off Stone Street                      | All motor vehicles (not having<br>a trailer attached) with a<br>gross laden weight not<br>exceeding 3.5 tonnes |
| Travis Street            | off Travis Street at Fairfield Street | "                                                                                                              |