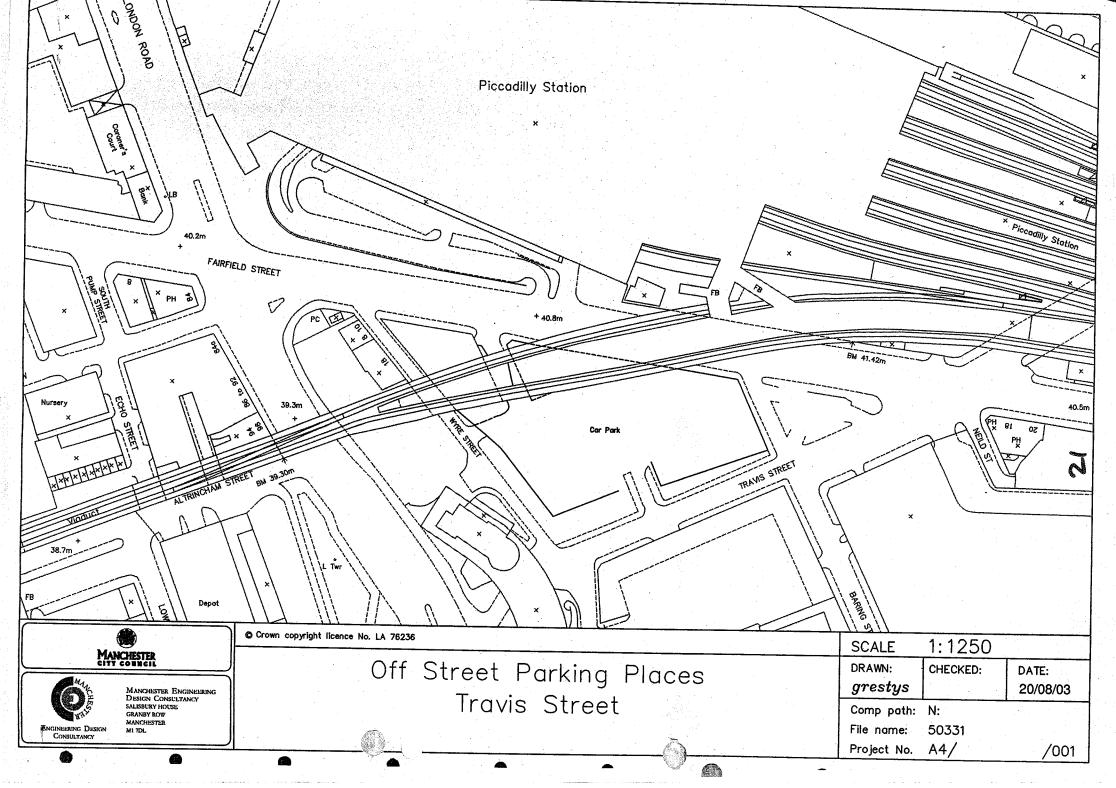

# List of Parking Places

| Column 1                 | Column 2                              | Column 3                                                                                                       |
|--------------------------|---------------------------------------|----------------------------------------------------------------------------------------------------------------|
| Name of Parking<br>Place | Location of Parking Place             | Permitted Classes of Vehicle                                                                                   |
| Abingdon Street          | Off Abingdon Street                   | All motor vehicles (not having<br>a trailer attached) with a<br>gross laden weight not<br>exceeding 3.5 tonnes |
| Auburn Street            | Off Auburn Street                     | fit.                                                                                                           |
| Aytoun Street            | off Aytoun Street                     | 65                                                                                                             |
| Bridge Street            | off Bridge Street                     | 66                                                                                                             |
| Chepstow Street          | off Chepstow Street                   | "                                                                                                              |
| Collier Street           | off Collier Street                    | 26                                                                                                             |
| Hulme Street             | off Hulme Street at Cambridge Street  | "                                                                                                              |
| Queen Street             | off Queen Street                      | 4                                                                                                              |
| Sheffield Street         | off Travis Street at Sheffield Street | All vehicles                                                                                                   |
| Stone Street             | off Stone Street                      | All motor vehicles (not having<br>a trailer attached) with a<br>gross laden weight not<br>exceeding 3.5 tonnes |
| Travis Street            | off Travis Street at Fairfield Street | "                                                                                                              |