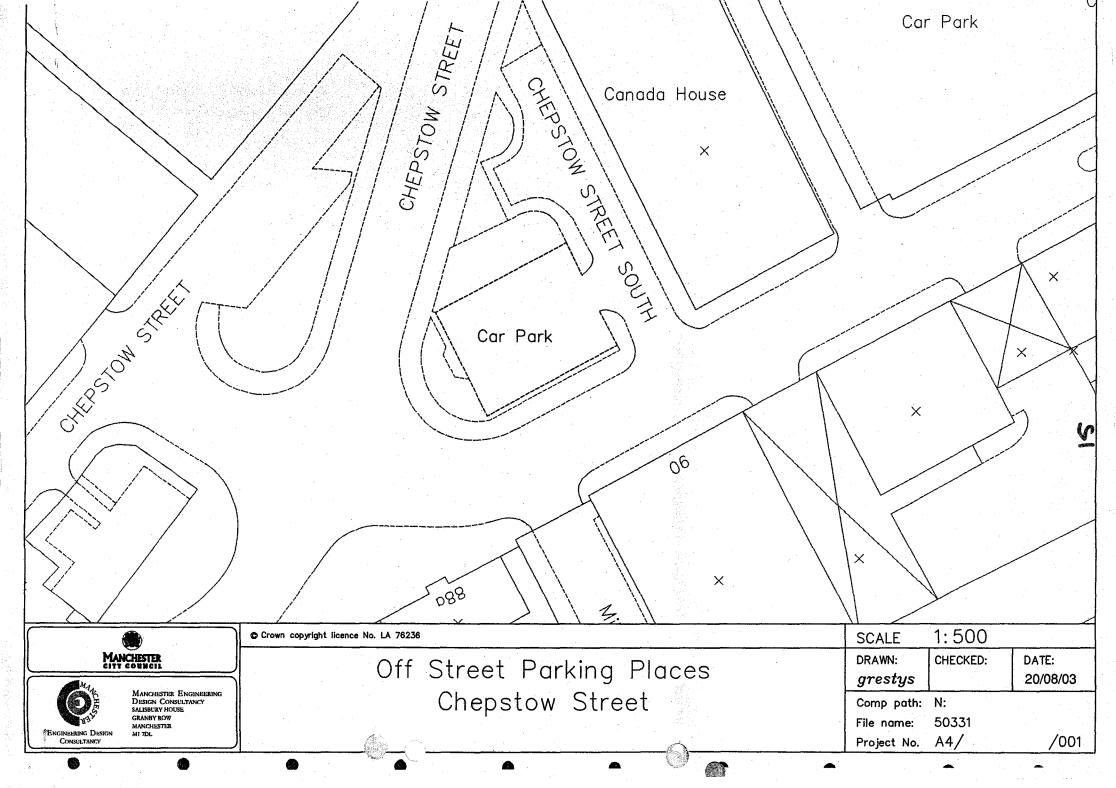

# List of Parking Places

| Column 1                 | Column 2                              | Column 3                                                                                                       |
|--------------------------|---------------------------------------|----------------------------------------------------------------------------------------------------------------|
| Name of Parking<br>Place | Location of Parking Place             | Permitted Classes of Vehicle                                                                                   |
| Abingdon Street          | Off Abingdon Street                   | All motor vehicles (not having<br>a trailer attached) with a<br>gross laden weight not<br>exceeding 3.5 tonnes |
| Auburn Street            | Off Auburn Street                     | fit.                                                                                                           |
| Aytoun Street            | off Aytoun Street                     | 65                                                                                                             |
| Bridge Street            | off Bridge Street                     | 66                                                                                                             |
| Chepstow Street          | off Chepstow Street                   | "                                                                                                              |
| Collier Street           | off Collier Street                    | 26                                                                                                             |
| Hulme Street             | off Hulme Street at Cambridge Street  | "                                                                                                              |
| Queen Street             | off Queen Street                      | 4                                                                                                              |
| Sheffield Street         | off Travis Street at Sheffield Street | All vehicles                                                                                                   |
| Stone Street             | off Stone Street                      | All motor vehicles (not having<br>a trailer attached) with a<br>gross laden weight not<br>exceeding 3.5 tonnes |
| Travis Street            | off Travis Street at Fairfield Street | "                                                                                                              |