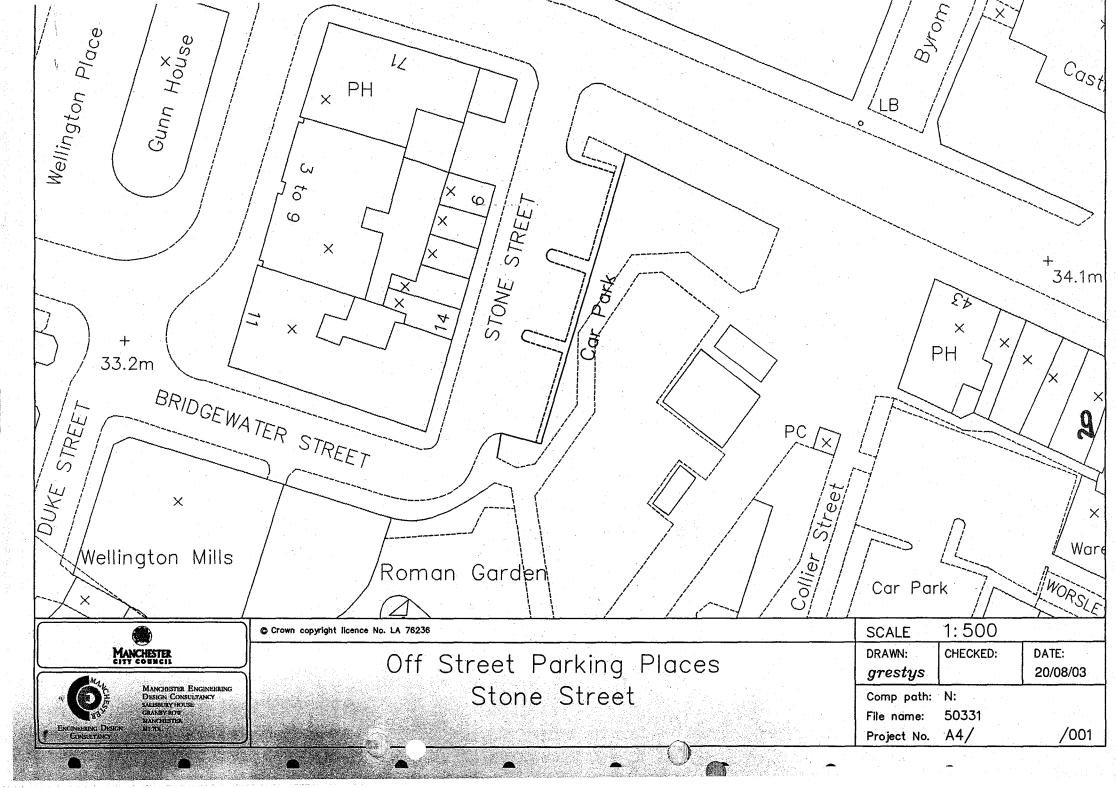

# List of Parking Places

| Column 1                 | Column 2                              | Column 3                                                                                                       |
|--------------------------|---------------------------------------|----------------------------------------------------------------------------------------------------------------|
| Name of Parking<br>Place | Location of Parking Place             | Permitted Classes of Vehicle                                                                                   |
| Abingdon Street          | Off Abingdon Street                   | All motor vehicles (not having<br>a trailer attached) with a<br>gross laden weight not<br>exceeding 3.5 tonnes |
| Auburn Street            | Off Auburn Street                     | fit.                                                                                                           |
| Aytoun Street            | off Aytoun Street                     | 65                                                                                                             |
| Bridge Street            | off Bridge Street                     | 66                                                                                                             |
| Chepstow Street          | off Chepstow Street                   | "                                                                                                              |
| Collier Street           | off Collier Street                    | 26                                                                                                             |
| Hulme Street             | off Hulme Street at Cambridge Street  | "                                                                                                              |
| Queen Street             | off Queen Street                      | 4                                                                                                              |
| Sheffield Street         | off Travis Street at Sheffield Street | All vehicles                                                                                                   |
| Stone Street             | off Stone Street                      | All motor vehicles (not having<br>a trailer attached) with a<br>gross laden weight not<br>exceeding 3.5 tonnes |
| Travis Street            | off Travis Street at Fairfield Street | "                                                                                                              |