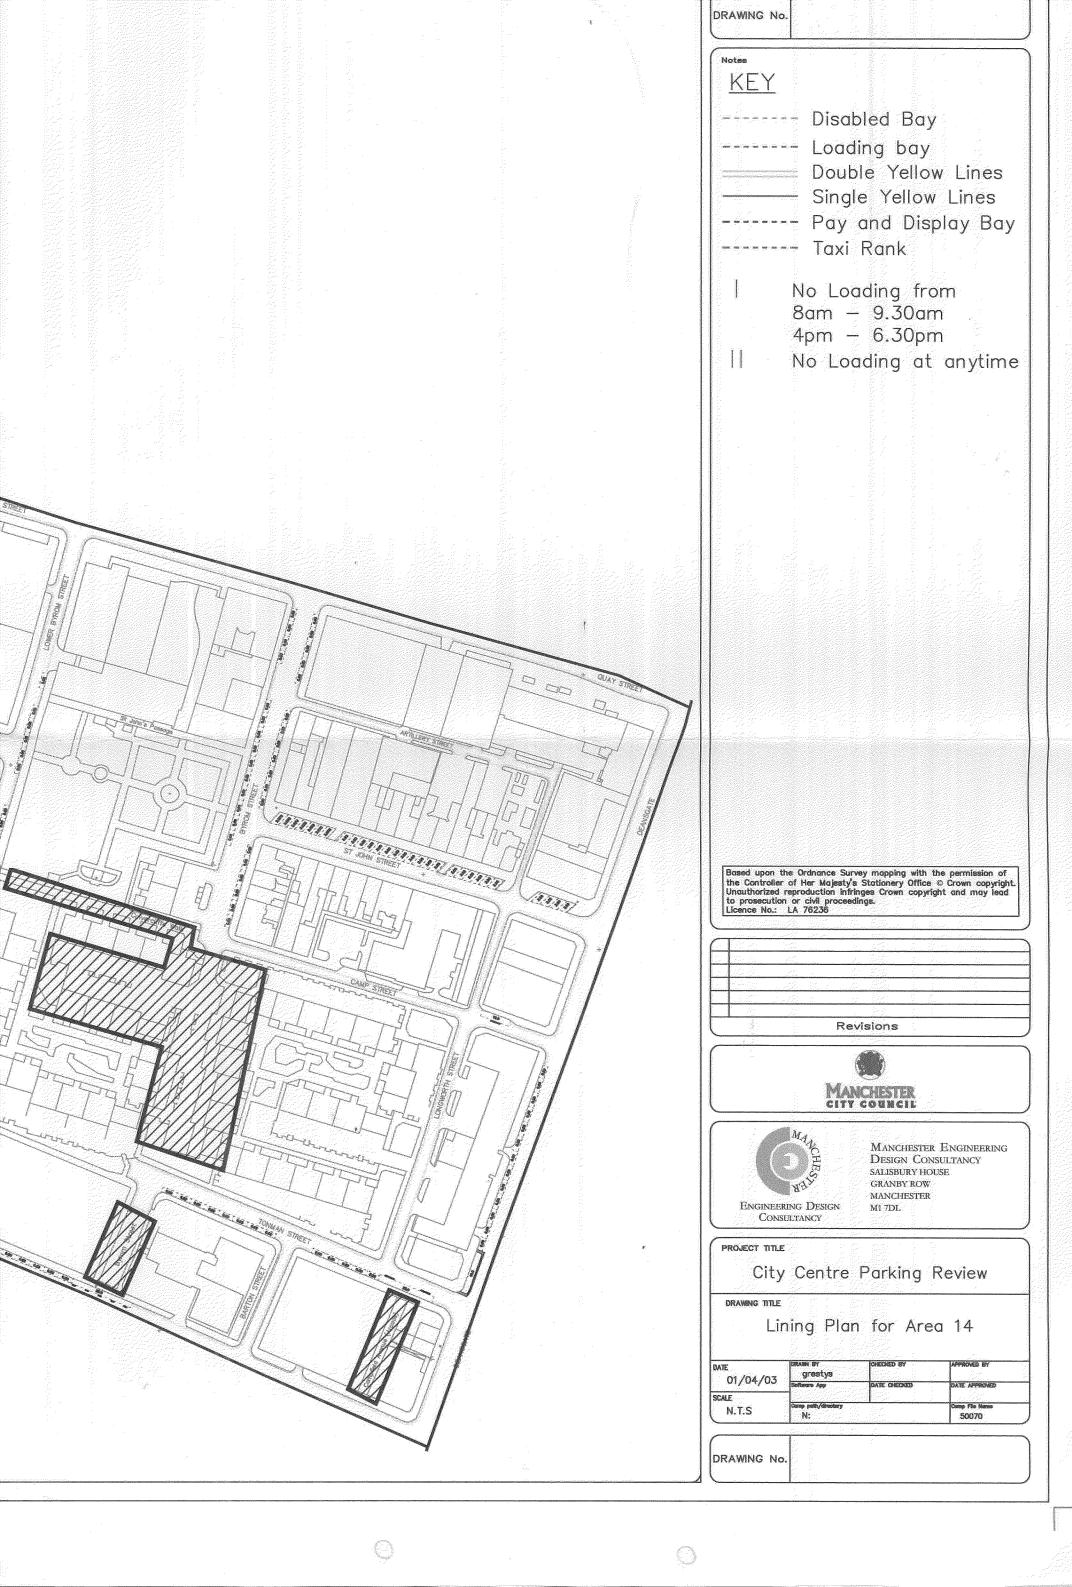

|                              |                              |                     |
| of 2 metres                           |                                                                                                                                                                                                                                  | A STATE OF THE STA |                              |                              |                     |

Dated this 11th day of October 2004

01023302

THE COMMON SEAL of THE COUNCIL
OF THE CITY OF MANCHESTER was

hereunto affixed in pursuance of an Order of the Council of the said City:-

J. R. Lund

Authorised Signatory