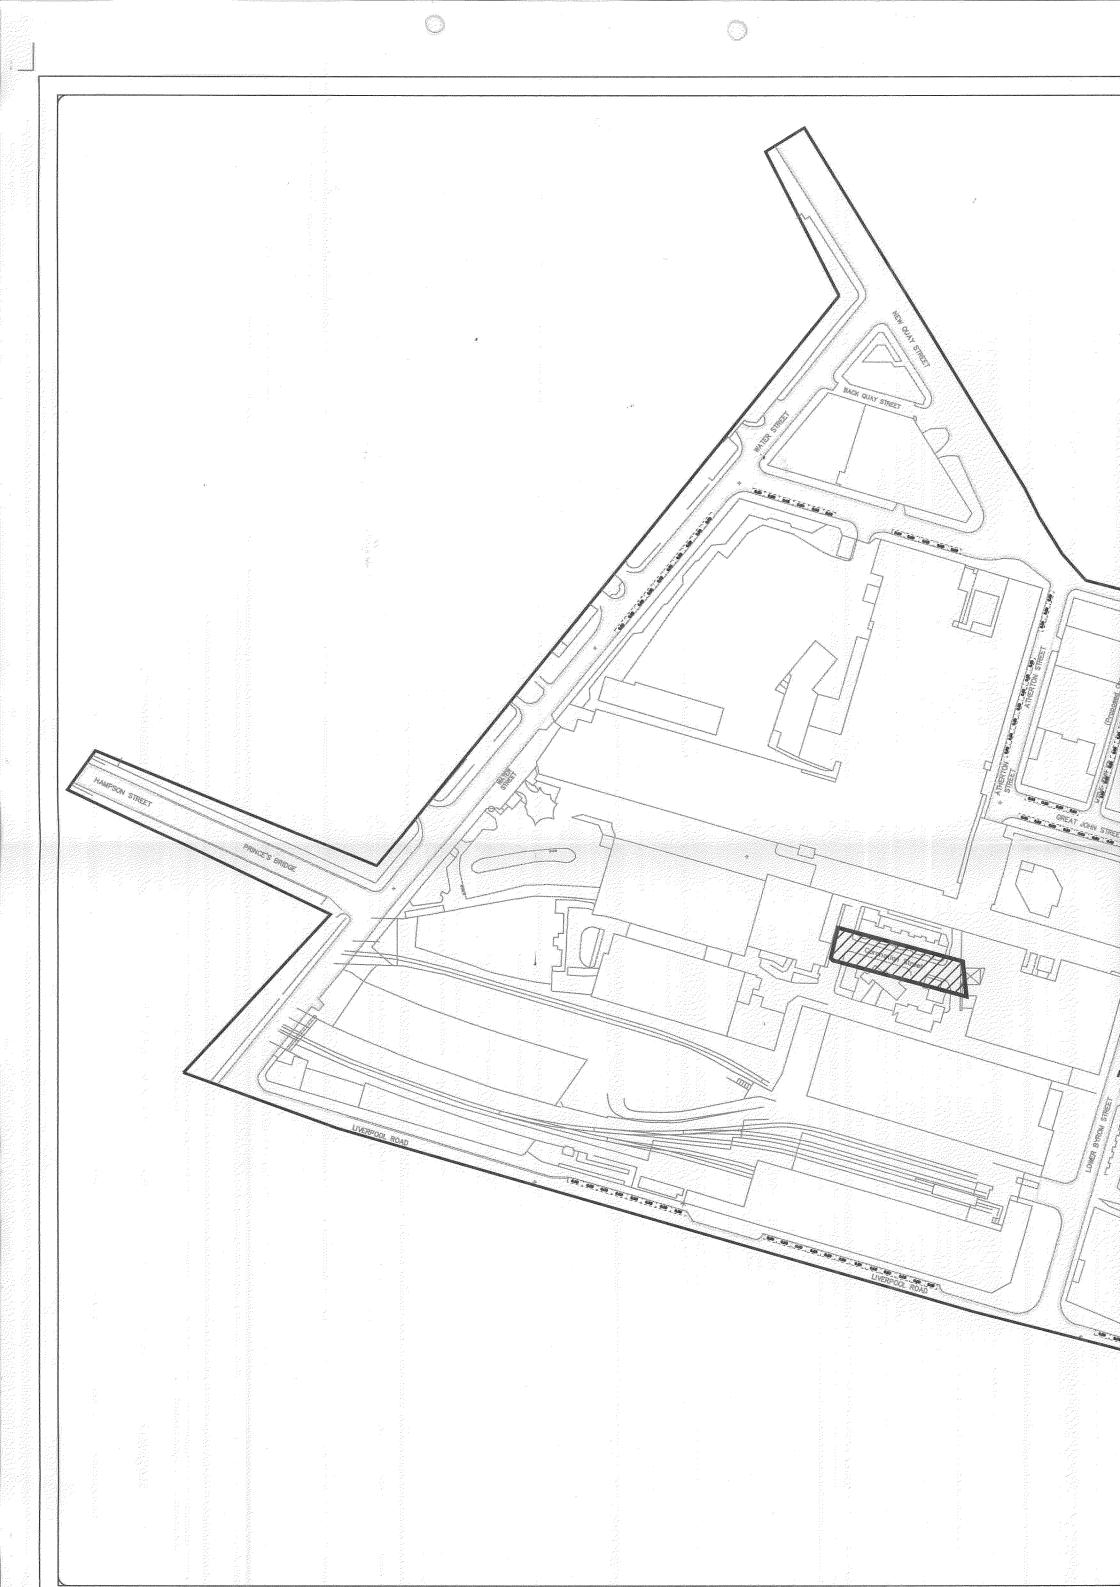

|                              |                              |                     |
| of 2 metres                           |                                                                                                                                                                                                                                  | A STATE OF THE STA |                              |                              |                     |

Dated this 11th day of October 2004

01023302

THE COMMON SEAL of THE COUNCIL
OF THE CITY OF MANCHESTER was

hereunto affixed in pursuance of an Order of the Council of the said City:-

J. R. Lund

Authorised Signatory