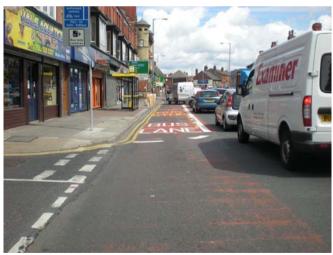

## Rice Lane Reserved Bus Lane - north of Hornby Road - (Mon-Fri, 4.00pm-6.30pm)

Rice Lane, at junction with Lynwood Rd, looking north

Rice Lane, at junction with Mosedale Road, looking north

5

Rice Lane, looking north at approach to junction with Wasdale Road

Rice Lane, looking north at approach to junction with Mosedale Road

Rice Lane, at junction with Wasdale Road, looking north towards the end of the bus lane

8