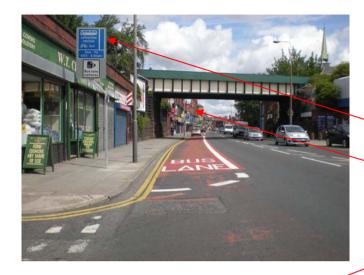

## Rice Lane Reserved Bus Lane - north of Hornby Road - (Mon-Fri, 4.00pm-6.30pm)

Rice Lane, at junction with Lynwood Rd, looking north

Rice Lane, at junction with Mosedale Road, looking north

5

Rice Lane, looking north at approach to junction with Wasdale Road