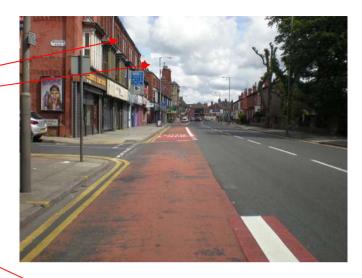

Rice Lane, adjacent to junction with Brockenhurst Road, looking north towards junction with Lynwood Road

2