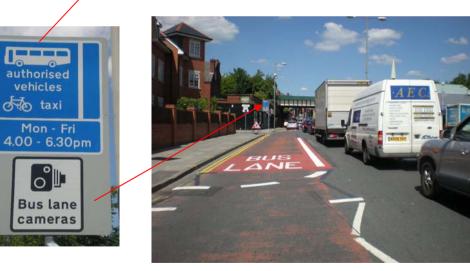

## Rice Lane Reserved Bus Lane - north of Hornby Rd - (Mon-Fri, 4.00pm-6.30pm) TPT Ref LV114

Rice Lane, between Hornby Rd and Brockenhurst Road

authorised

do taxi

Mon - Fri

o l Bus lane cameras

Rice Lane, just north of junction with Hornby Rd, commencement of bus lane entry taper