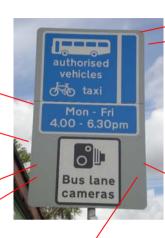

## Rice Lane Reserved Bus Lane - north of Hornby Rd - (Mon-Fri, 4.00pm-6.30pm) TPT Ref LV114

Rice Lane, between Hornby Rd and Brockenhurst Road

authorised

do taxi

Mon - Fri

o l Bus lane cameras

Rice Lane, just north of junction with Hornby Rd, commencement of bus lane entry taper