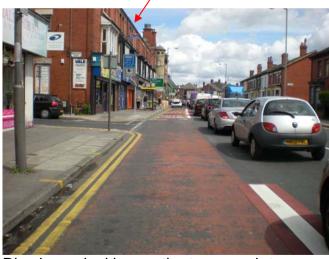

## Rice Lane Reserved Bus Lane - north of Hornby Rd - (Mon-Fri, 4.00pm-6.30pm) TPT Ref LV114

Rice Lane, between Hornby Rd and Brockenhurst Road

authorised

do taxi

Mon - Fri

o l Bus lane cameras

Rice Lane, just north of junction with Hornby Rd, commencement of bus lane entry taper