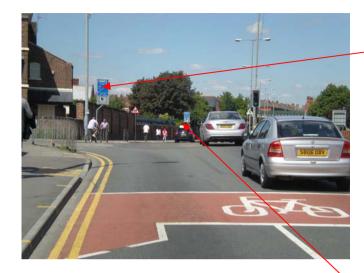

## Rice Lane Reserved Bus Lane - north of Hornby Rd - (Mon-Fri, 4.00pm-6.30pm) TPT Ref LV114

Rice Lane, between Hornby Rd and Brockenhurst Road

authorised

do taxi

Mon - Fri

o l Bus lane cameras

Rice Lane, just north of junction with Hornby Rd, commencement of bus lane entry taper