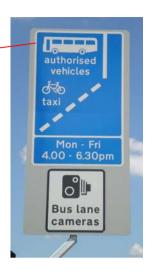

## Rice Lane Reserved Bus Lane - north of Hornby Rd - (Mon-Fri, 4.00pm-6.30pm) TPT Ref LV114

Rice Lane, between Hornby Rd and Brockenhurst Road

authorised

do taxi

Mon - Fri

o l Bus lane cameras

Rice Lane, just north of junction with Hornby Rd, commencement of bus lane entry taper