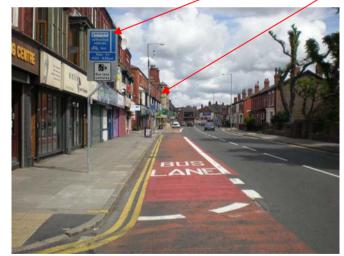

Rice Lane, looking north at approach to junction with Mosedale Road

Rice Lane, at junction with Wasdale Road, looking north towards the end of the bus lane

8