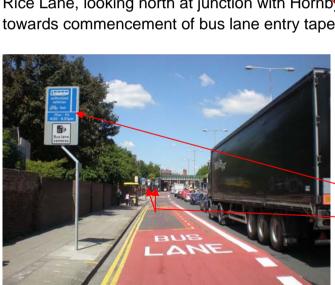

## Rice Lane Reserved Bus Lane - north of Hornby Rd - (Mon-Fri, 4.00pm-6.30pm) TPT Ref LV114

Rice Lane, between Hornby Rd and Brockenhurst Road

authorised

do taxi

Mon - Fri

o l Bus lane cameras

Rice Lane, just north of junction with Hornby Rd, commencement of bus lane entry taper