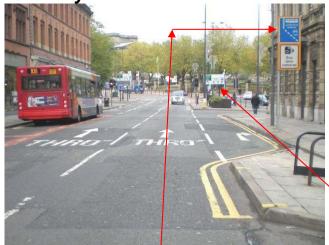

'Old Haymarket' Reserved Bus Lane – Victoria Street approach – signs / road markings TPT Library Ref LV111

1) Victoria St approach to bus lane, prior to right turning traffic filter onto Whitechapel (Signs 11 & 12)

Bus

**2)** Victoria St approach, beyond right turning traffic filter onto Whitechapel (Signs 12, 13 & 14)

All other

Birkenhead (Tunnel)

(Toll)

**5)** Victoria St junction leading to Old Haymarket 'intersection' (Sign 14)

3) Victoria St – commencement of bus lane right turn onto Old Haymarket (Signs 13 & 14)

**6)** Section of bus lane from Old Haymarket 'intersection' leading on to St John's Lane

4) Bus lane junction of Victoria St, with Old Haymarket, right turn onto Old Haymarket (Sign 14)