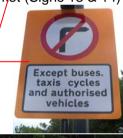

'Old Haymarket' Reserved Bus Lane – Victoria Street approach – signs / road markings TPT Library Ref LV111

1) Victoria St approach to bus lane, prior to right turning traffic filter onto Whitechapel (Signs 11 & 12)

Bus

**2)** Victoria St approach, beyond right turning traffic filter onto Whitechapel (Signs 12, 13 & 14)

All other

Birkenhead (Tunnel)

(Toll)

**5)** Victoria St junction leading to Old Haymarket 'intersection' (Sign 14)