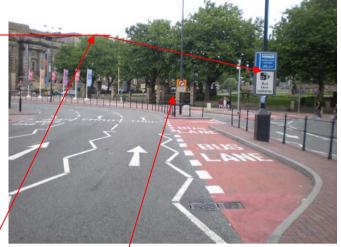

3) Victoria St – commencement of bus lane right turn onto Old Haymarket (Signs 13 & 14)

**6)** Section of bus lane from Old Haymarket 'intersection' leading on to St John's Lane

4) Bus lane junction of Victoria St, with Old Haymarket, right turn onto Old Haymarket (Sign 14)