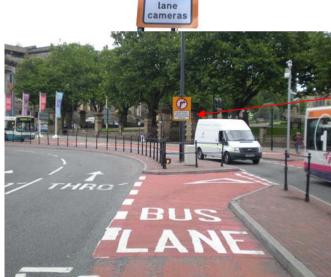

'Old Haymarket' Reserved Bus Lane – Victoria Street approach – signs / road markings TPT Library Ref LV111

1) Victoria St approach to bus lane, prior to right turning traffic filter onto Whitechapel (Signs 11 & 12)

3) Victoria St – commencement of bus lane right turn onto Old Haymarket (Signs 13 & 14)

**6)** Section of bus lane from Old Haymarket 'intersection' leading on to St John's Lane

4) Bus lane junction of Victoria St, with Old Haymarket, right turn onto Old Haymarket (Sign 14)