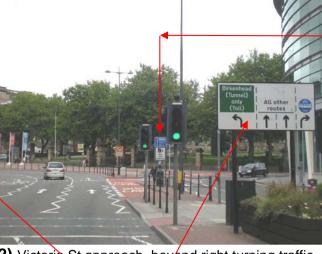

3) Victoria St – commencement of bus lane right turn onto Old Haymarket (Signs 13 & 14)

**6)** Section of bus lane from Old Haymarket 'intersection' leading on to St John's Lane

4) Bus lane junction of Victoria St, with Old Haymarket, right turn onto Old Haymarket (Sign 14)