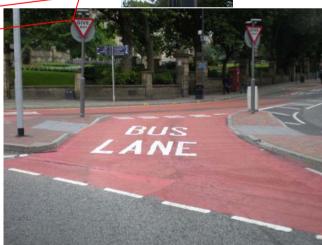

'Old Haymarket' Reserved Bus Lane – Victoria Street approach – signs / road markings TPT Library Ref LV111

1) Victoria St approach to bus lane, prior to right turning traffic filter onto Whitechapel (Signs 11 & 12)

3) Victoria St – commencement of bus lane right turn onto Old Haymarket (Signs 13 & 14)

**6)** Section of bus lane from Old Haymarket 'intersection' leading on to St John's Lane

4) Bus lane junction of Victoria St, with Old Haymarket, right turn onto Old Haymarket (Sign 14)