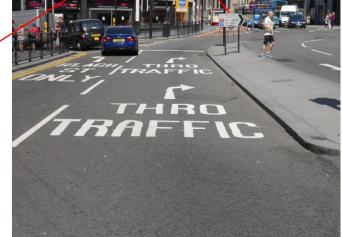

'Through Traffic' approach to <u>contra-flow</u> bus lane Note road markings and direction sign **3** 

Approach to <u>contra-flow</u> bus lane entrance (Lime St is one-way except for the bus lane) – Sign 9 **4** 