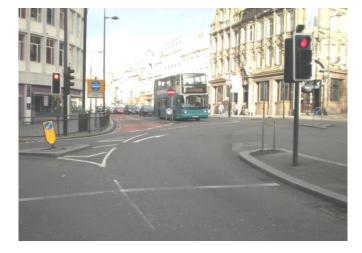

'Through Traffic' approach to <u>contra-flow</u> bus lane Note road markings and direction sign **3** 

Approach to <u>contra-flow</u> bus lane entrance (Lime St is one-way except for the bus lane) – Sign 9 **4** 