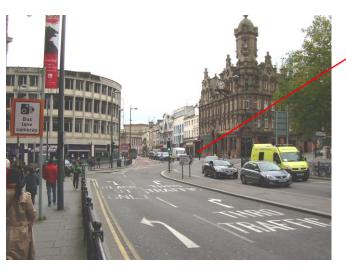

'Through Traffic' approach to <u>contra-flow</u> bus lane Note road markings and direction sign **3** 

Approach to <u>contra-flow</u> bus lane entrance (Lime St is one-way except for the bus lane) – Sign 9 **4** 