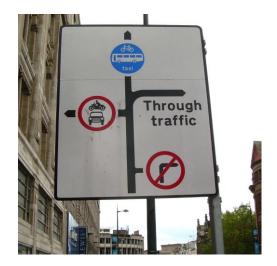

## Lime Street Contra-flow Bus Lane

## **TPT Library Ref LV109**

Renshaw St approach to <u>contra-flow</u> bus lane prior to Brownlow Hill (no right turn junction), showing through traffic route (Sign 8) **1** 

Renshaw Street, approach to <u>contra-flow</u> bus lane. Between Brownlow Hill and Copperas Hill (Sign 10) **2** 