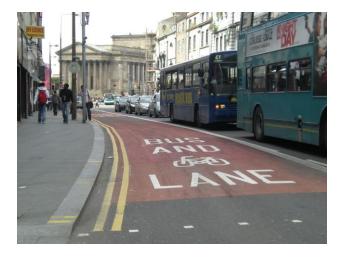

Entrance to <u>contra-flow</u> bus lane (Lime St is one-way except for the bus lane) – Sign 9 **5** 

Just beyond crossing point at entrance to <u>contra-flow</u> bus lane **6**