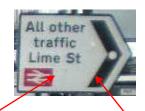

'Through Traffic' approach to <u>contra-flow</u> bus lane Note road markings and direction sign **3** 

Approach to <u>contra-flow</u> bus lane entrance (Lime St is one-way except for the bus lane) – Sign 9 **4** 