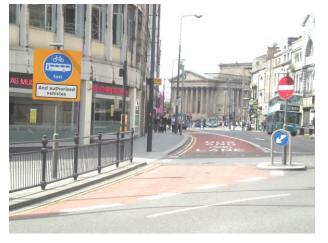

## **TPT Library Ref LV109**

Renshaw St approach to <u>contra-flow</u> bus lane prior to Brownlow Hill (no right turn junction), showing through traffic route (Sign 8) **1** 

Renshaw Street, approach to <u>contra-flow</u> bus lane. Between Brownlow Hill and Copperas Hill (Sign 10) **2** 