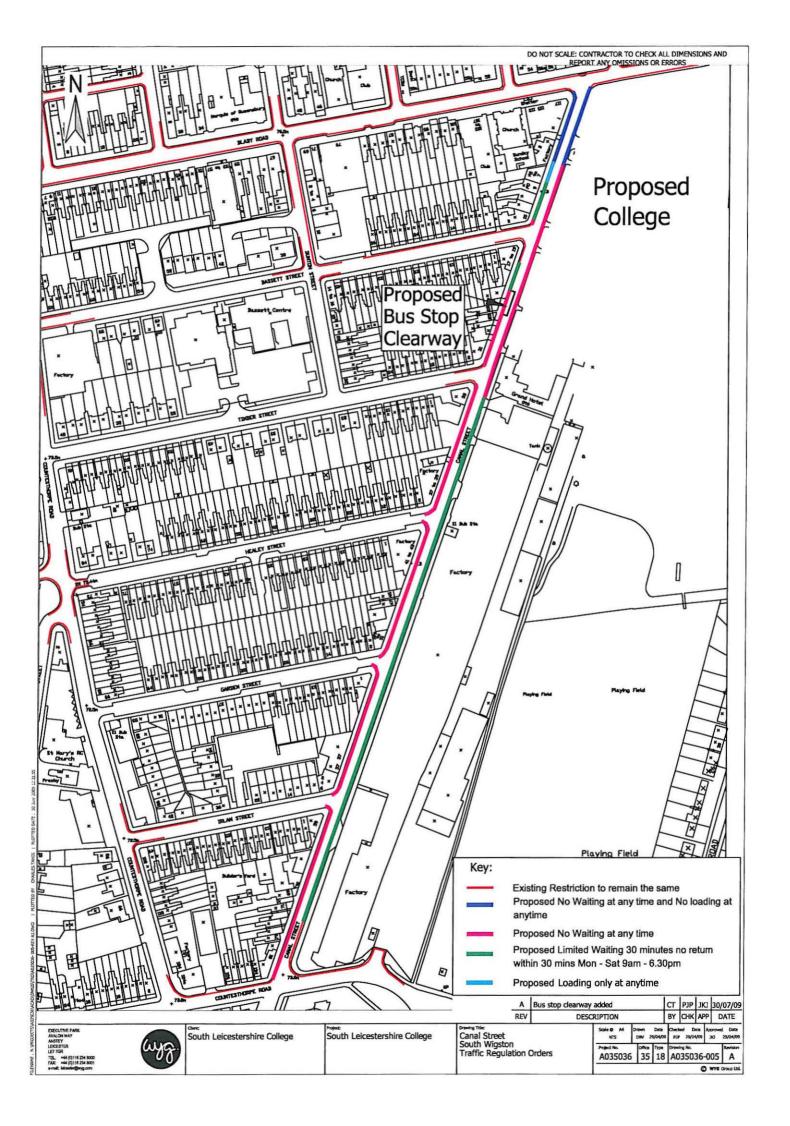

- 5.2 No person shall, except upon the direction or with the permission of a police officer in uniform, a community support officer, a parking attendant or a C.E.O., cause or permit any vehicle to wait on any day, other than for the purpose of enabling goods to be loaded or unloaded from the vehicle in the permitted parking place specified in Schedule 3 Part 2 to this Order:-
- 5.3 No person shall, except upon the direction or with the permission of a police officer in uniform, a community support officer, a parking attendant or a C.E.O., or in accordance with the exemption provisions, cause or permit any vehicle to wait at any time on any day for the purpose of enabling goods to be loaded or unloaded from the vehicle on the sides of road specified in Schedule 3 Part 3 to this Order.
- 5.4 No person shall, except upon the direction or with the permission of a police officer in uniform, a community support officer, a parking attendant or a C.E.O., or in accordance with the exemption provisions, cause or permit any vehicle to wait at any time on any day, on the sides of road specified in Schedule 3 Part 4 to this Order.
- Except where otherwise stated, a reference in this order to a numbered Article
  or Schedule is reference to the Article or Schedule bearing that number in this order.
- The plan annexed to this Order and marked drawing number A035036-005 is for identification purposes only.